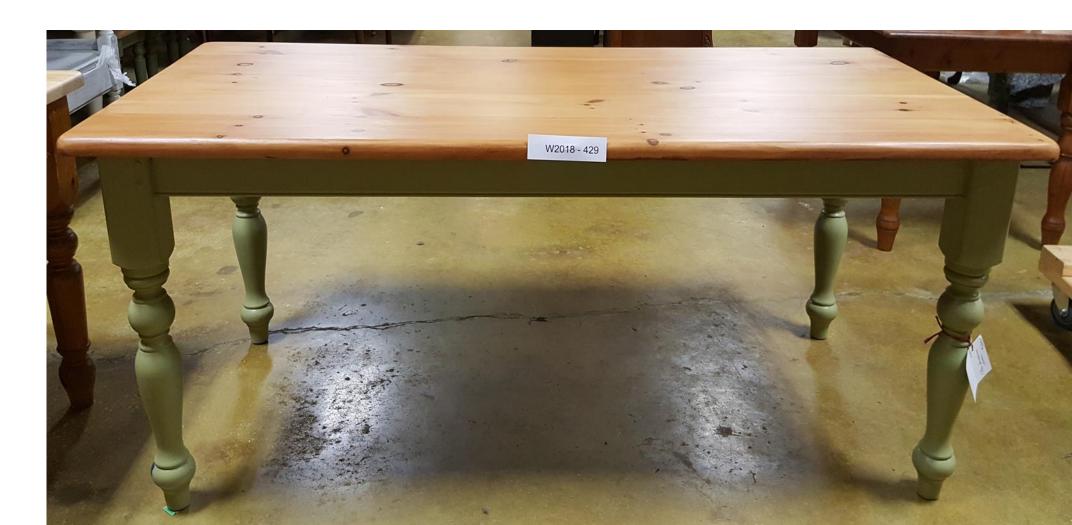

e With Inlay.

\$2,950.00



WH2018 – 212;

Mahogany Slide Leaf Table.

\$1,900.00



WH2018 – 216;

Oak Oval Table With Carved Feet.

### \$4,800.00



WH2018 – 217;

Mahogany Table With Removable Leaves.

\$2,500.00



WH2018 – 223;

### Mahogany Table.

\$1,500.00



WH2018 – 227;

# Pine Farmhouse Table.

\$1,000.00



WH2018 – 252;

# Painted Pine Farmhouse Table.

\$1,100.00



WH2018 – 253;

#### Pine Farmhouse Table.

# \$1,300.00



WH2018 – 256;

Mahogany Table With Insert.

# \$1,900.00



WH2018 – 258;

# Painted Pine Farmhouse Table.

\$1,000.00



WH2018 – 259;

Painted Pine Farmhouse Table

\$950.00



WH2018 – 260;

### **Painted Pine Table.**

\$950.00



### WH2018-428;

# Pine Farmhouse Table.

\$1,000.00



#### WH2018-429;

# Stained Pine Farmhouse Table.

\$1,000.00



#### WH2018-584;

# Mahogany Table With Crossbanding.

\$995.00



2019 – 2280;

Mahogany Dining Table with 8 Chairs.

\$800.00