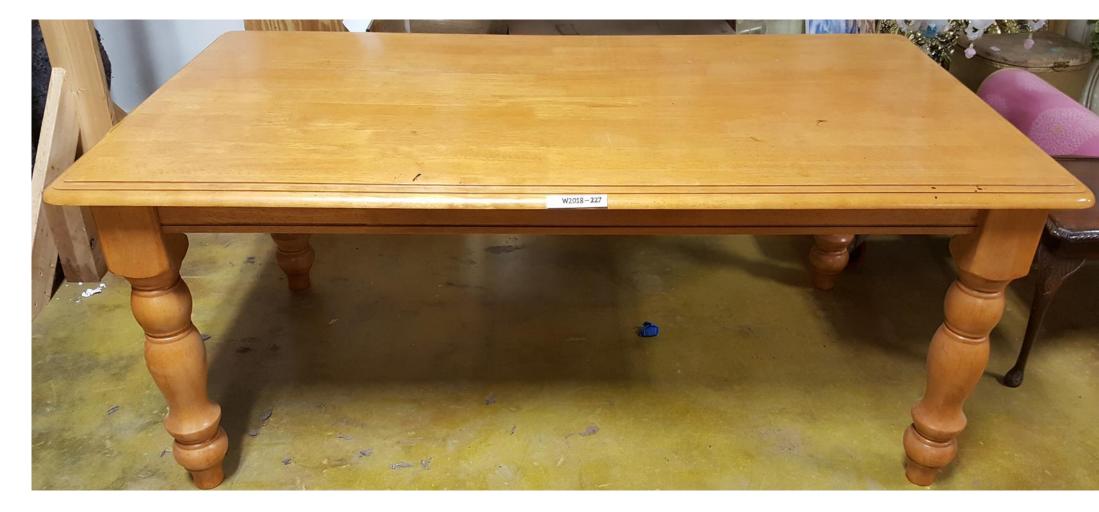

1;

Carved Mahogany Table.

\$3,000.00



2018-1544;

**Rosewood Table.** 

\$4,800.00



#### 2018-1547;

48" Mahogany Table.

\$1,200.00



#### 2018-1562;

Mahogany Table With Leather Top.

\$3,450.00



2018-1642;

Regency Rosewood Table With Gold Gilt Feet.

\$6,800.00



WH2018 – 13;

# Pine Farmhouse Table.

\$1,000.00



WH2018 – 23;

**Rosewood Table.** 

\$3,800.00



WH2018-34;

Mahogany Drop Leaf Table With Crossbanding.

\$1,200.00



WH2018 -80;

Boxwood Table With Inlay.

\$2,950.00



WH2018 – 212;

Mahogany Slide Leaf Table.

\$1,900.00



WH2018 – 216;

Oak Oval Table With Carved Feet.

### \$4,800.00



WH2018 – 217;

Mahogany Table With Removable Leaves.

\$2,500.00



WH2018 – 223;

### Mahogany Table.

\$1,500.00



WH2018 – 227;

# Pine Farmhouse Table.

\$1,000.00



WH2018 – 252;

# Painted Pine Farmhouse Table.

\$1,100.00



WH2018 – 253;

#### Pine Farmhouse Table.

# \$1,300.00



WH2018 – 256;

Mahogany Table With Insert.

# \$1,900.00



WH2018 – 258;

# Painted Pine Farmhouse Table.

\$1,000.00



WH2018 – 259;

Painted Pine Farmhouse Table

\$950.00



WH2018 – 260;

### **Painted Pine Table.**

\$950.00



### WH2018-428;

# Pine Farmhouse Table.

\$1,000.00



#### WH2018-429;

# Stained Pine Farmhouse Table.

\$1,000.00



#### WH2018-584;

# Mahogany Table With Crossbanding.

\$995.00



2019 – 2280;

Mahogany Dining Table with 8 Chairs.

\$800.00