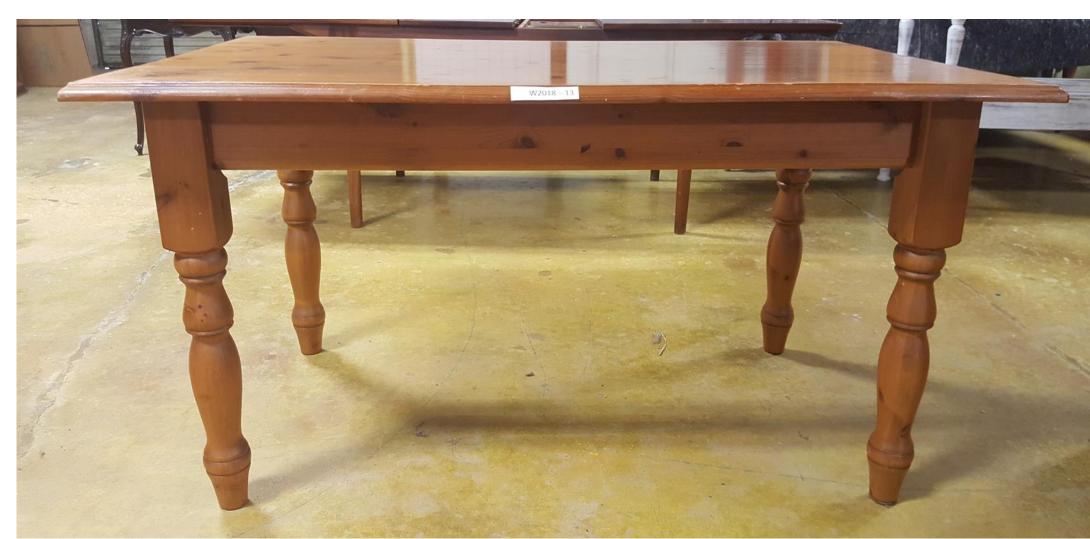

# Pine Farmhouse Table.

\$1,000.00

WH2018 – 23;

**Rosewood Table.** 

\$3,800.00

WH2018-34;

Mahogany Drop Leaf Table With Crossbanding.

\$1,200.00