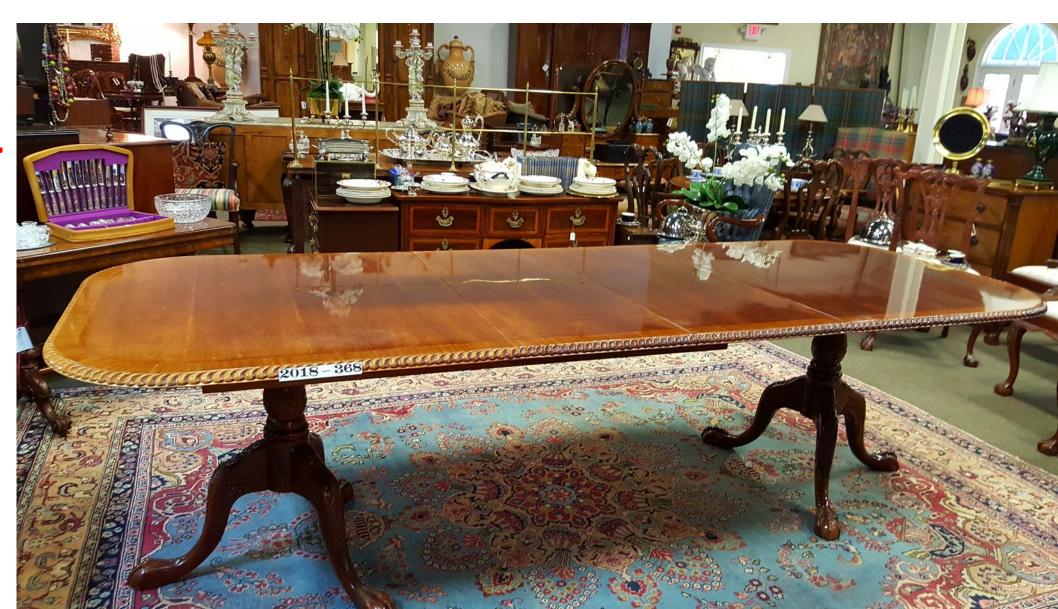

#### 2018-326;

Rosewood Table On Pedestal.

\$4,500.00

2018-333;

Mahogany "Crank" Table.

2018-368;

Mahogany Dining Table With Crossbanding. Matching Chairs are #369

\$4,500.00 With Chairs