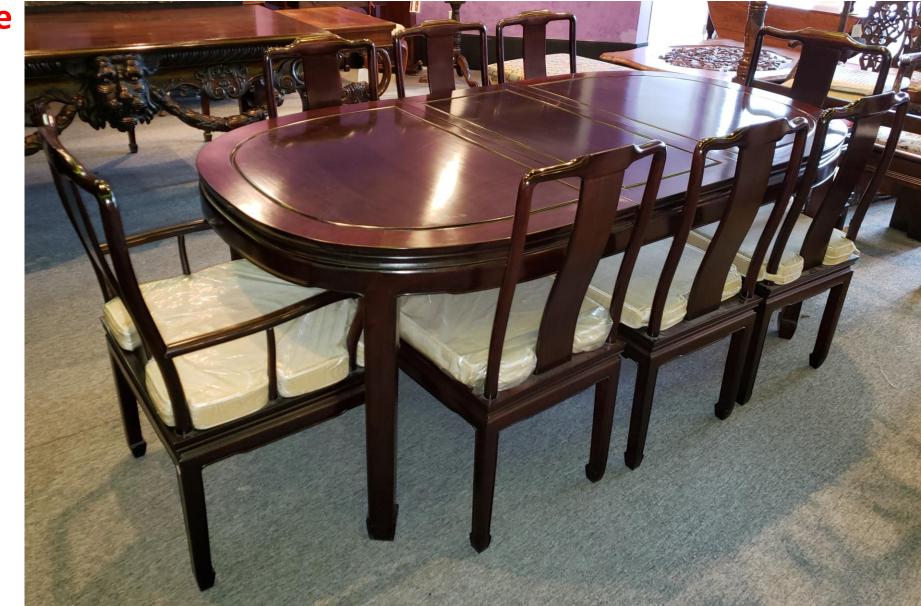

# Mahogany Table With Crossbanding.

\$995.00

2019 – 2280;

Mahogany Dining Table with 8 Chairs.

\$800.00