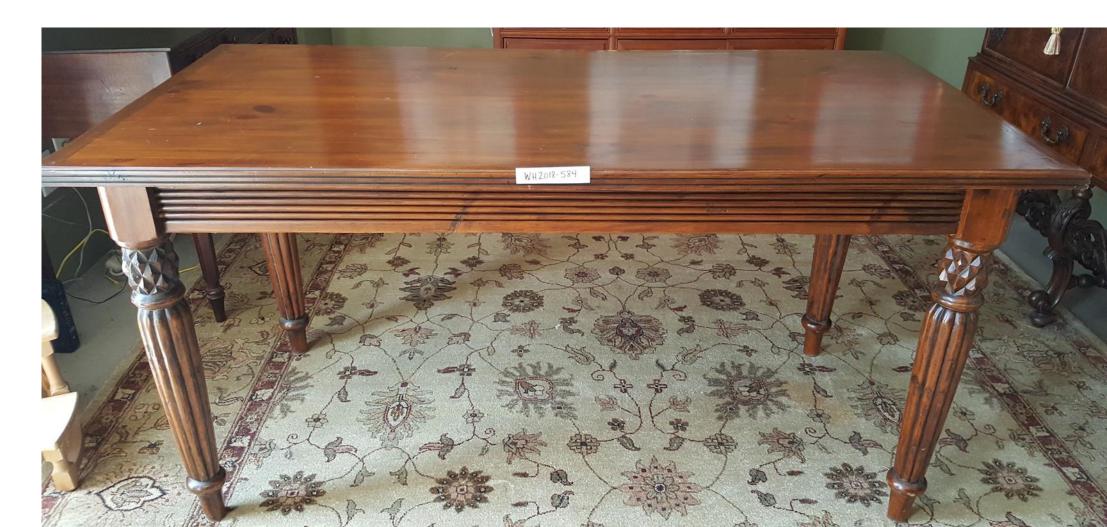

#### WH2018-584;

# Mahogany Table With Crossbanding.

\$995.00

2019 – 2280;

Mahogany Dining Table with 8 Chairs.

\$800.00