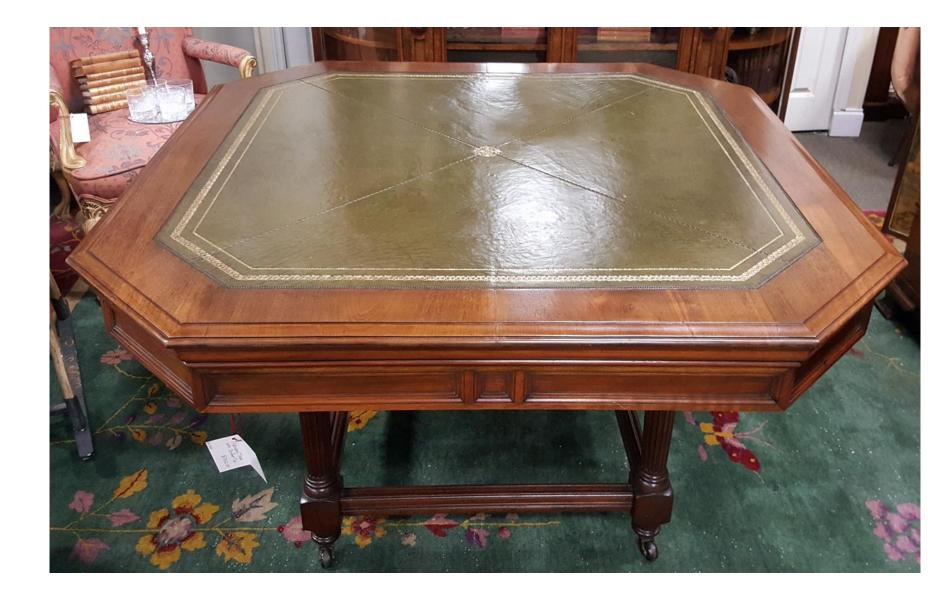

#### 2018-1562;

Mahogany Table With Leather Top.

\$3,450.00

2018-1642;

Regency Rosewood Table With Gold Gilt Feet.

\$6,800.00

WH2018 – 13;