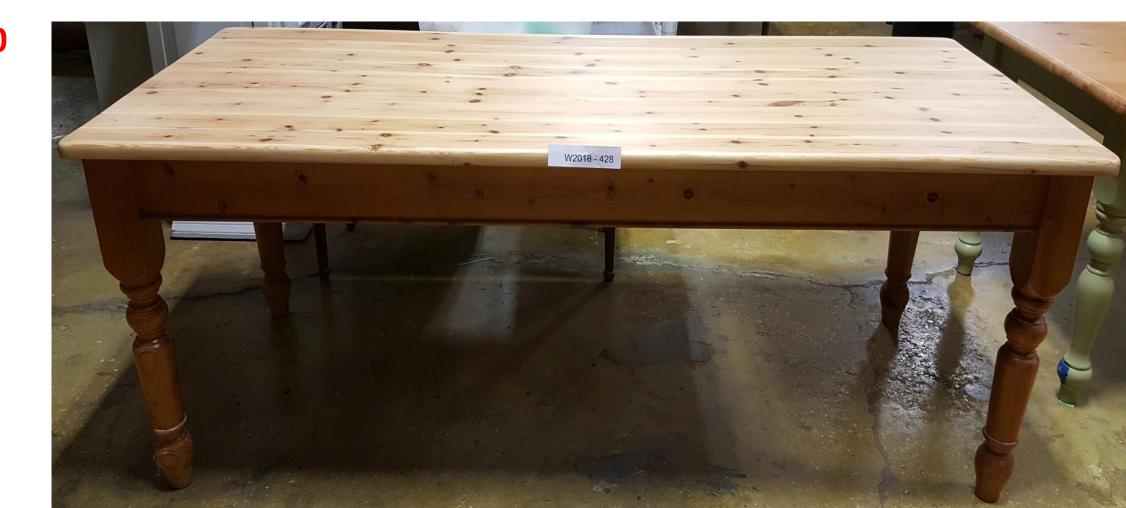

Table With Crossbanding.

\$1,200.00



WH2018 -80;

Boxwood Table With Inlay.

\$2,950.00



WH2018 – 212;

Mahogany Slide Leaf Table.

\$1,900.00



WH2018 – 216;

Oak Oval Table With Carved Feet.

### \$4,800.00



WH2018 – 217;

Mahogany Table With Removable Leaves.

\$2,500.00



WH2018 – 223;

### Mahogany Table.

\$1,500.00



WH2018 – 227;

# Pine Farmhouse Table.

\$1,000.00



WH2018 – 252;

# Painted Pine Farmhouse Table.

\$1,100.00



WH2018 – 253;

#### Pine Farmhouse Table.

# \$1,300.00



WH2018 – 256;

Mahogany Table With Insert.

# \$1,900.00



WH2018 – 258;

# Painted Pine Farmhouse Table.

\$1,000.00



WH2018 – 259;

Painted Pine Farmhouse Table

\$950.00



WH2018 – 260;

### **Painted Pine Table.**

\$950.00



### WH2018-428;

# Pine Farmhouse Table.

\$1,000.00



#### WH2018-429;

# Stained Pine Farmhouse Table.

\$1,000.00



#### WH2018-584;

# Mahogany Table With Crossbanding.

\$995.00



2019 – 2280;

Mahogany Dining Table with 8 Chairs.

\$800.00