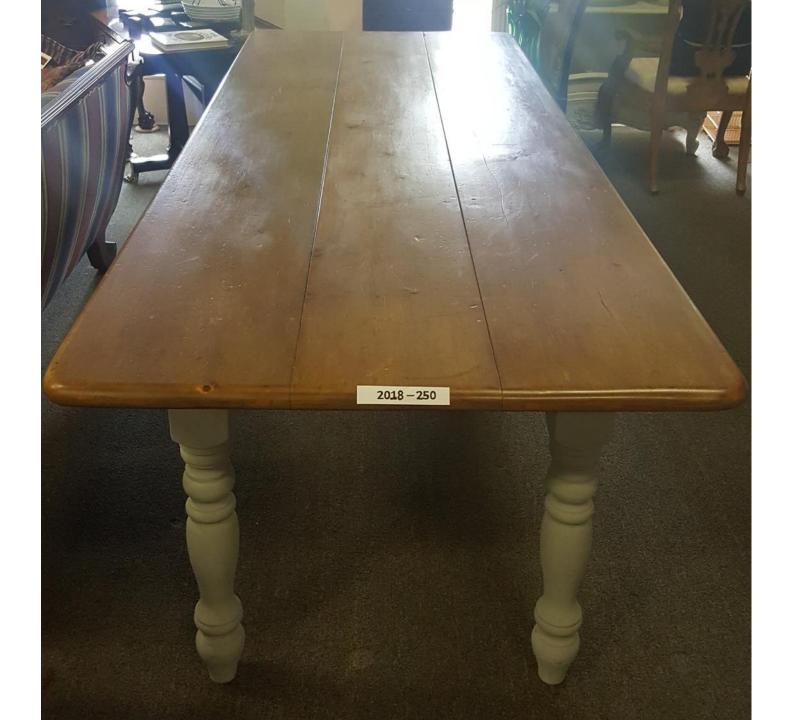

2018-250;

**Pine Dinner Table.** 

\$1,400.00



#### 2018-326;

Rosewood Table On Pedestal.

\$4,500.00



2018-333;

Mahogany "Crank" Table.



2018-368;

Mahogany Dining Table With Crossbanding. Matching Chairs are #369

\$4,500.00 With Chairs



#### 2018-381;

Carved Mahogany Table.

\$3,000.00



2018-1544;

**Rosewood Table.** 

\$4,800.00



#### 2018-1547;

48" Mahogany Table.

\$1,200.00



#### 2018-1562;

Mahogany Table With Leather Top.

\$3,450.00



2018-1642;

Regency Rosewood Table With Gold Gilt Feet.

\$6,800.00



WH2018 – 13;

# Pine Farmhouse Table.

\$1,000.00



WH2018 – 23;

**Rosewood Table.** 

\$3,800.00



WH2018-34;

Mahogany Drop Leaf Table With Crossbanding.

\$1,200.00



WH2018 -80;

Boxwood Table With Inlay.

\$2,950.00



WH2018 – 212;

Mahogany Slide Leaf Table.

\$1,900.00



WH2018 – 216;

Oak Ova