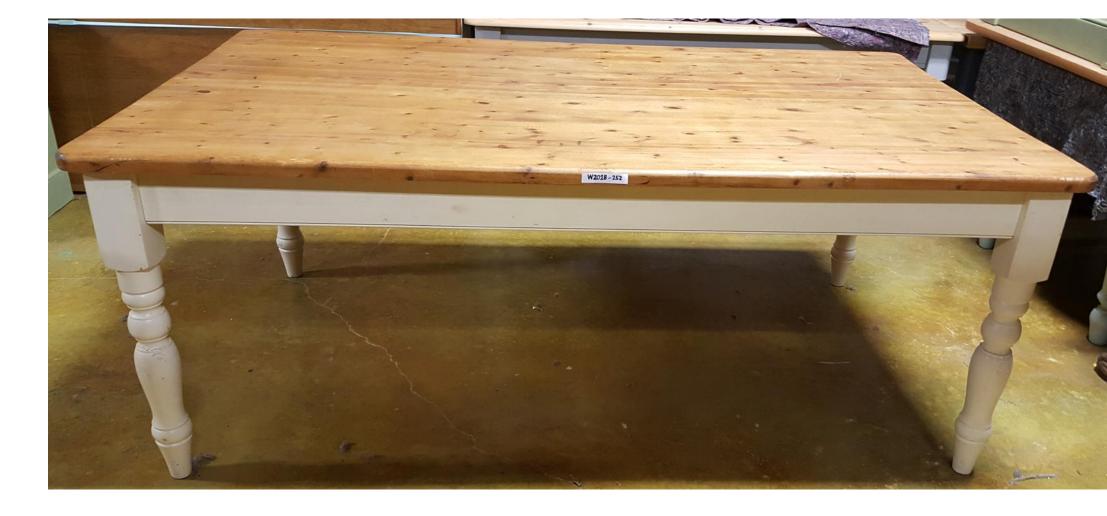

od Table.** 

\$4,800.00



#### 2018-1547;

48" Mahogany Table.

\$1,200.00



#### 2018-1562;

Mahogany Table With Leather Top.

\$3,450.00



2018-1642;

Regency Rosewood Table With Gold Gilt Feet.

\$6,800.00



WH2018 – 13;

# Pine Farmhouse Table.

\$1,000.00



WH2018 – 23;

**Rosewood Table.** 

\$3,800.00



WH2018-34;

Mahogany Drop Leaf Table With Crossbanding.

\$1,200.00



WH2018 -80;

Boxwood Table With Inlay.

\$2,950.00



WH2018 – 212;

Mahogany Slide Leaf Table.

\$1,900.00



WH2018 – 216;

Oak Oval Table With Carved Feet.

### \$4,800.00



WH2018 – 217;

Mahogany Table With Removable Leaves.

\$2,500.00



WH2018 – 223;

### Mahogany Table.

\$1,500.00



WH2018 – 227;

# Pine Farmhouse Table.

\$1,000.00



WH2018 – 252;

# Painted Pine Farmhouse Table.

\$1,100.00



WH2018 – 253;

#### Pine Farmhouse Table.

# \$1,300.00



WH2018 – 256;

Mahogany Table With Insert.

# \$1,900.00



WH2018 – 258;

# Painted Pine Farmhouse Table.

\$1,000.00



WH2018 – 259;

Painted Pine Farmhouse Table

\$950.00



WH2018 – 260;

### **Painted Pine Table.**

\$950.00



### WH2018-428;

# Pine Farmhouse Table.

\$1,000.00



#### WH2018-429;

# Stained Pine Farmhouse Table.

\$1,000.00



#### WH2018-584;

# Mahogany Table With Crossbanding.

\$995.00



2019 – 2280;

Mahogany Dining Table with 8 Chairs.

\$800.00