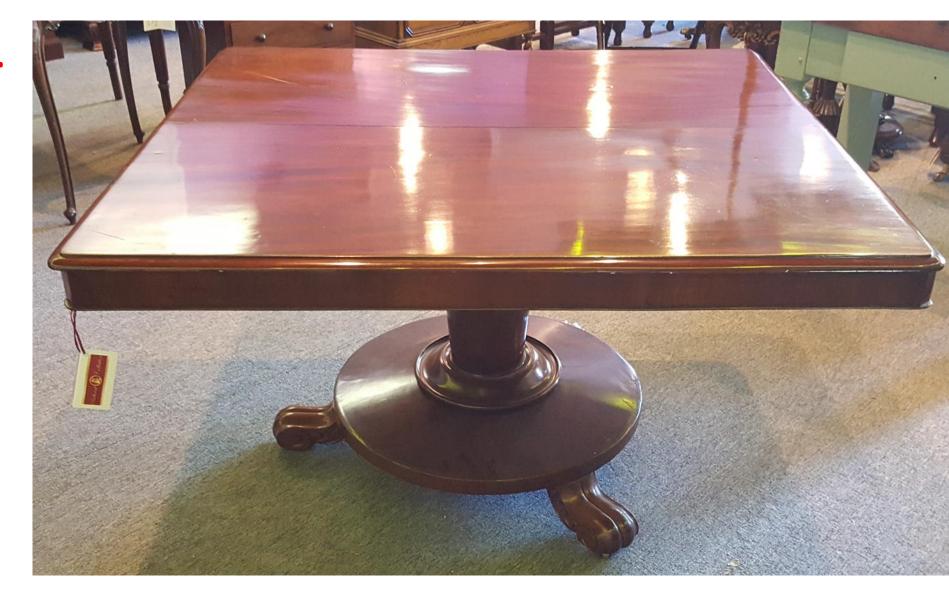

#### 2018-326;

Rosewood Table On Pedestal.

\$4,500.00

2018-333;

Mahogany "Crank" Table.

2018-368;

Mahogany Dining Table With Crossbanding. Matching Chairs are #369

\$4,500.00 With Chairs