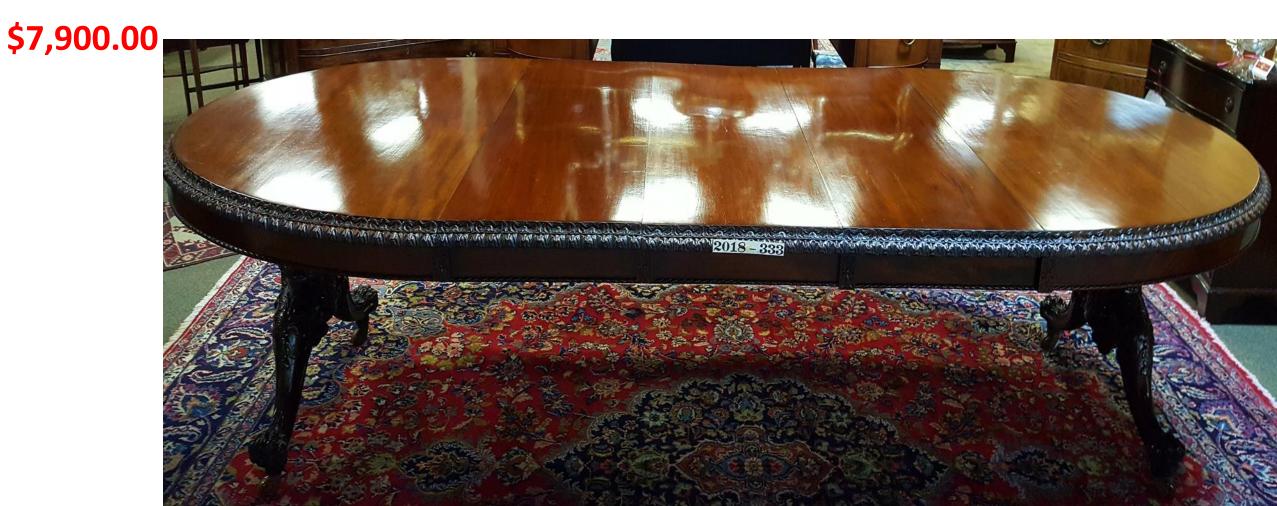

#### 2018-326;

Rosewood Table On Pedestal.

\$4,500.00

2018-333;

Mahogany "Crank" Table.

2018-368;

Mahogany Dining Table With Crossbanding. Matching Chairs are #369

\$4,500.00 With Chairs