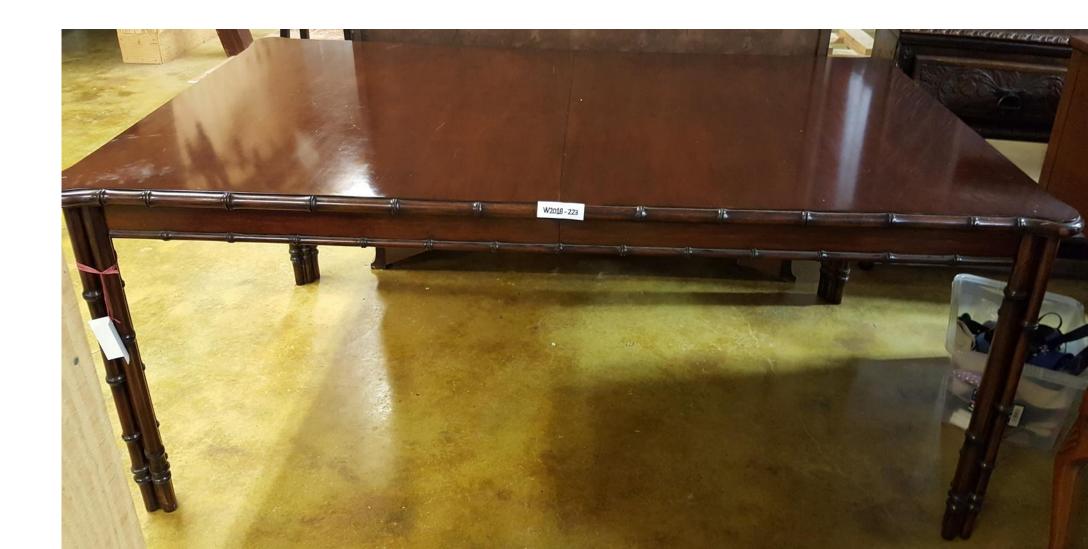

hairs are #369

\$4,500.00 With Chairs



#### 2018-381;

Carved Mahogany Table.

\$3,000.00



2018-1544;

**Rosewood Table.** 

\$4,800.00



#### 2018-1547;

48" Mahogany Table.

\$1,200.00



#### 2018-1562;

Mahogany Table With Leather Top.

\$3,450.00



2018-1642;

Regency Rosewood Table With Gold Gilt Feet.

\$6,800.00



WH2018 – 13;

# Pine Farmhouse Table.

\$1,000.00



WH2018 – 23;

**Rosewood Table.** 

\$3,800.00



WH2018-34;

Mahogany Drop Leaf Table With Crossbanding.

\$1,200.00



WH2018 -80;

Boxwood Table With Inlay.

\$2,950.00



WH2018 – 212;

Mahogany Slide Leaf Table.

\$1,900.00



WH2018 – 216;

Oak Oval Table With Carved Feet.

### \$4,800.00



WH2018 – 217;

Mahogany Table With Removable Leaves.

\$2,500.00



WH2018 – 223;

### Mahogany Table.

\$1,500.00



WH2018 – 227;

# Pine Farmhouse Table.

\$1,000.00



WH2018 – 252;

# Painted Pine Farmhouse Table.

\$1,100.00



WH2018 – 253;

#### Pine Farmhouse Table.

# \$1,300.00



WH2018 – 256;

Mahogany Table With Insert.

# \$1,900.00



WH2018 – 258;

# Painted Pine Farmhouse Table.

\$1,000.00



WH2018 – 259;

Painted Pine Farmhouse Table

\$950.00



WH2018 – 260;

### **Painted Pine Table.**

\$950.00



### WH2018-428;

# Pine Farmhouse Table.

\$1,000.00



#### WH2018-429;

# Stained Pine Farmhouse Table.

\$1,000.00



#### WH2018-584;

# Mahogany Table With Crossbanding.

\$995.00



2019 – 2280;

Mahogany Dining Table with 8 Chairs.

\$800.00