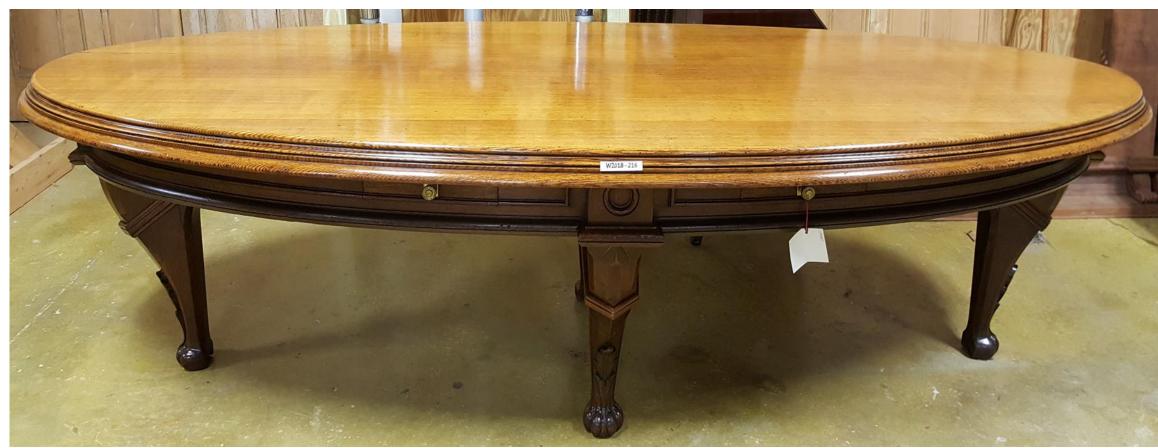

WH2018 -80;

Boxwood Table With Inlay.

\$2,950.00

WH2018 – 212;

Mahogany Slide Leaf Table.

\$1,900.00

WH2018 – 216;

Oak Oval Table With Carved Feet.

### \$4,800.00

WH2018 – 217;

Mahogany Table With Removable Leaves.

\$2,500.00

WH2018 – 223;