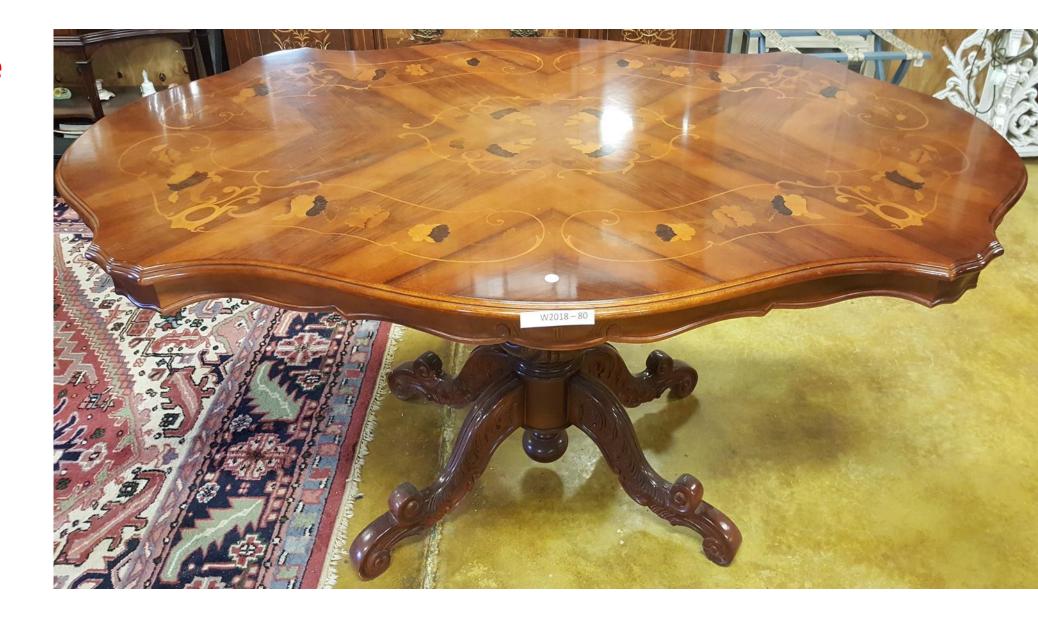

WH2018 -80;

Boxwood Table With Inlay.

\$2,950.00

WH2018 – 212;

Mahogany Slide Leaf Table.

\$1,900.00

WH2018 – 216;

Oak Oval Table With Carved Feet.