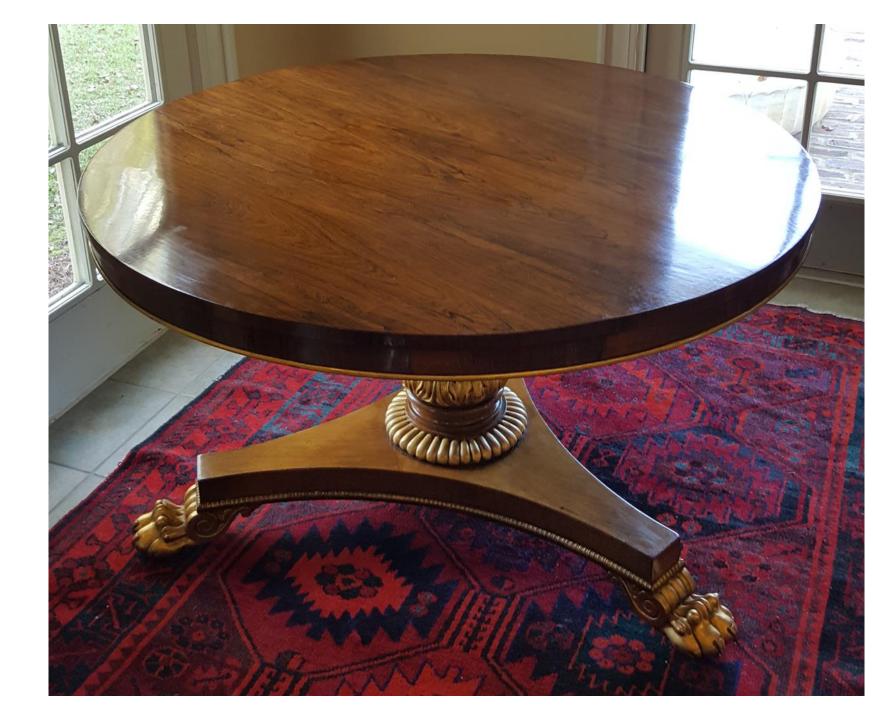

#### 2018-1562;

Mahogany Table With Leather Top.

\$3,450.00

2018-1642;

Regency Rosewood Table With Gold Gilt Feet.

\$6,800.00

WH2018 – 13;