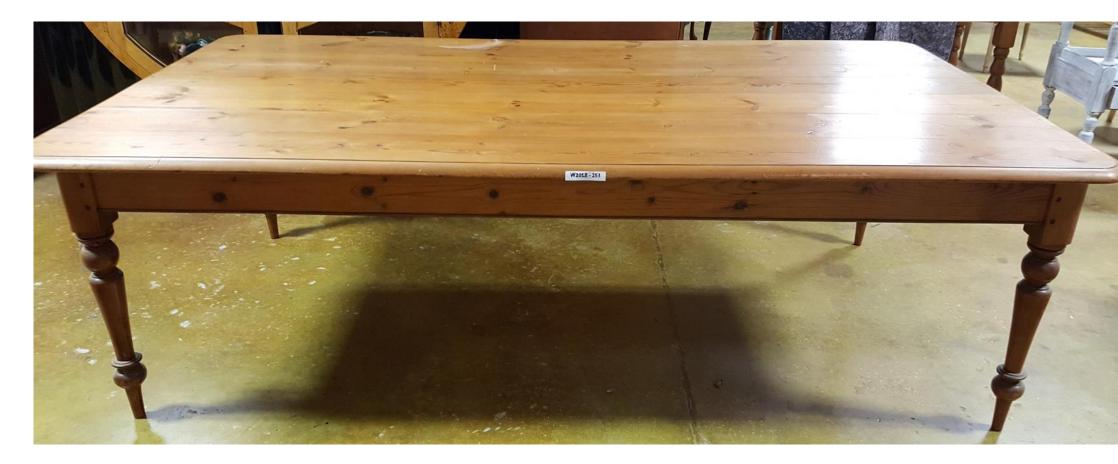

#### Pine Farmhouse Table.

# \$1,300.00

WH2018 – 256;

Mahogany Table With Insert.