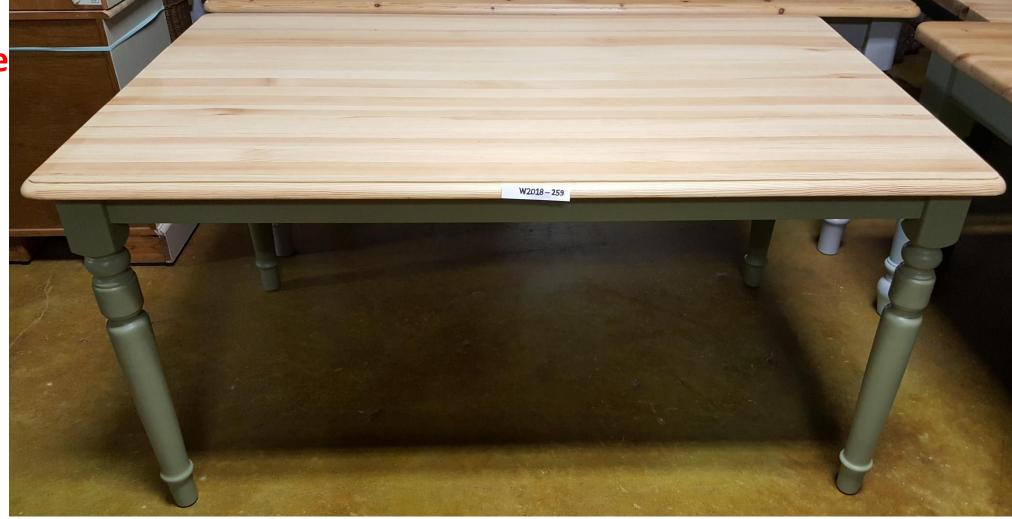

# Painted Pine Farmhouse Table.

\$1,000.00

WH2018 – 259;

Painted Pine Farmhouse Table

\$950.00

WH2018 – 260;

### **Painted Pine Table.**

\$950.00