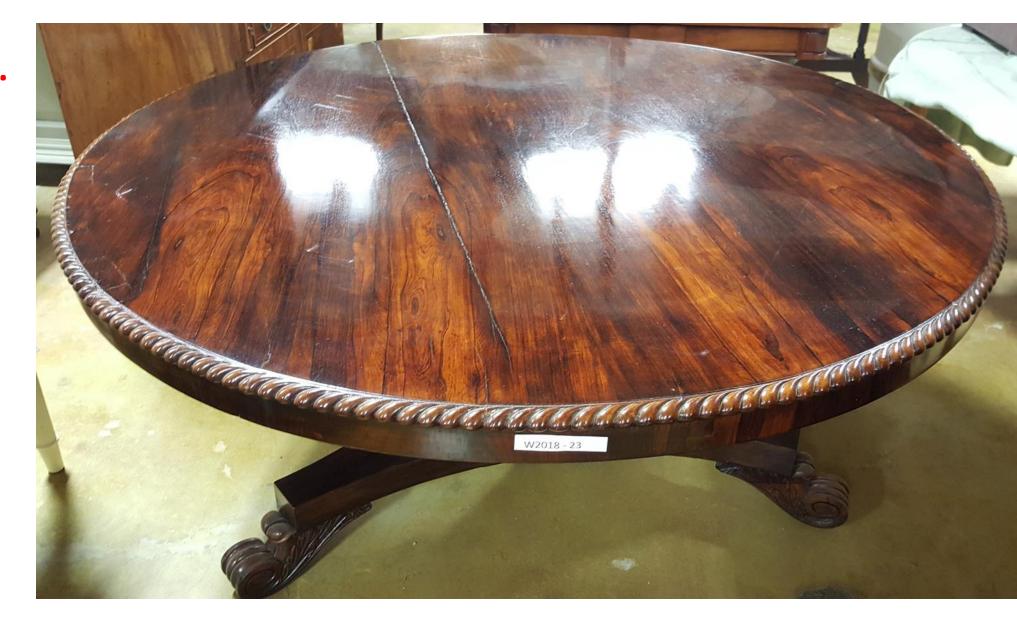

# Pine Farmhouse Table.

\$1,000.00

WH2018 – 23;

**Rosewood Table.** 

\$3,800.00

WH2018-34;

Mahogany Drop Leaf Table With Crossbanding.

\$1,200.00