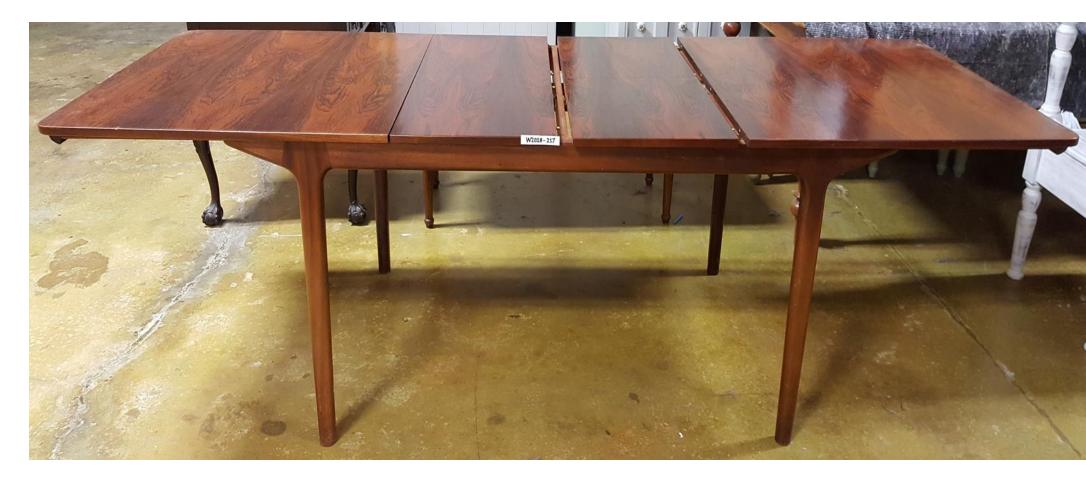

### \$4,800.00

WH2018 – 217;

Mahogany Table With Removable Leaves.

\$2,500.00

WH2018 – 223;