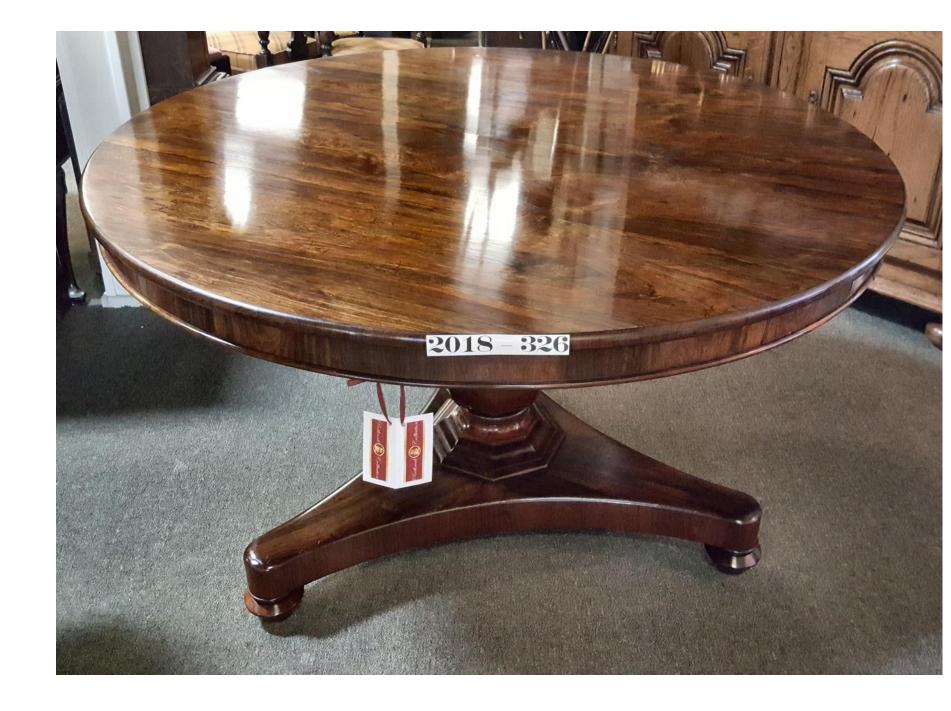

#### 2018-326;

Rosewood Table On Pedestal.

\$4,500.00

2018-333;

Mahogany "Crank" Table.

2018-368;

Mahogany Dining Table With Crossbanding. Matching Chairs are #369

\$4,500.00 With Chairs