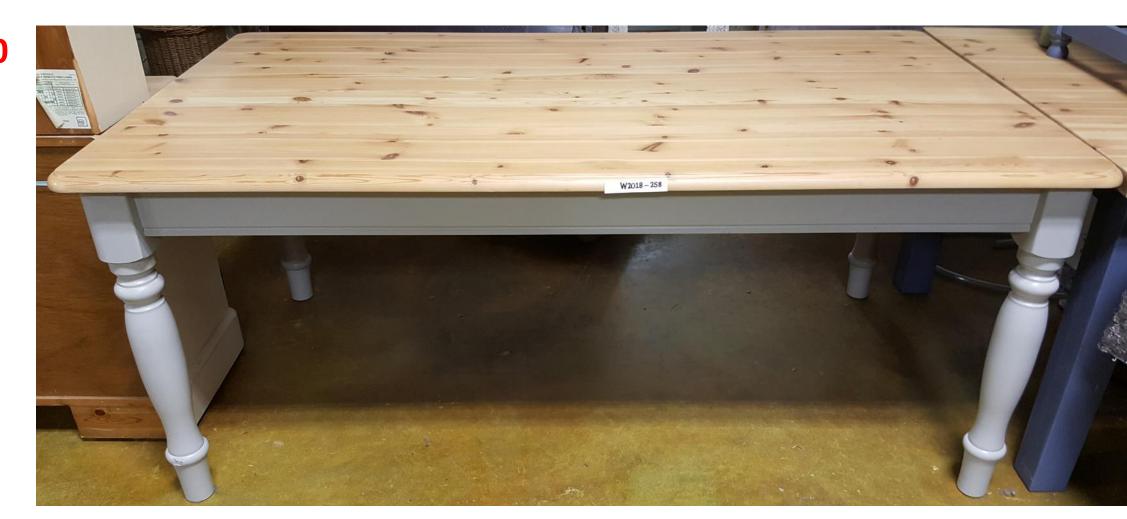

# \$1,900.00

WH2018 – 258;

# Painted Pine Farmhouse Table.

\$1,000.00

WH2018 – 259;

Painted Pine Farmhouse Table

\$950.00

WH2018 – 260;