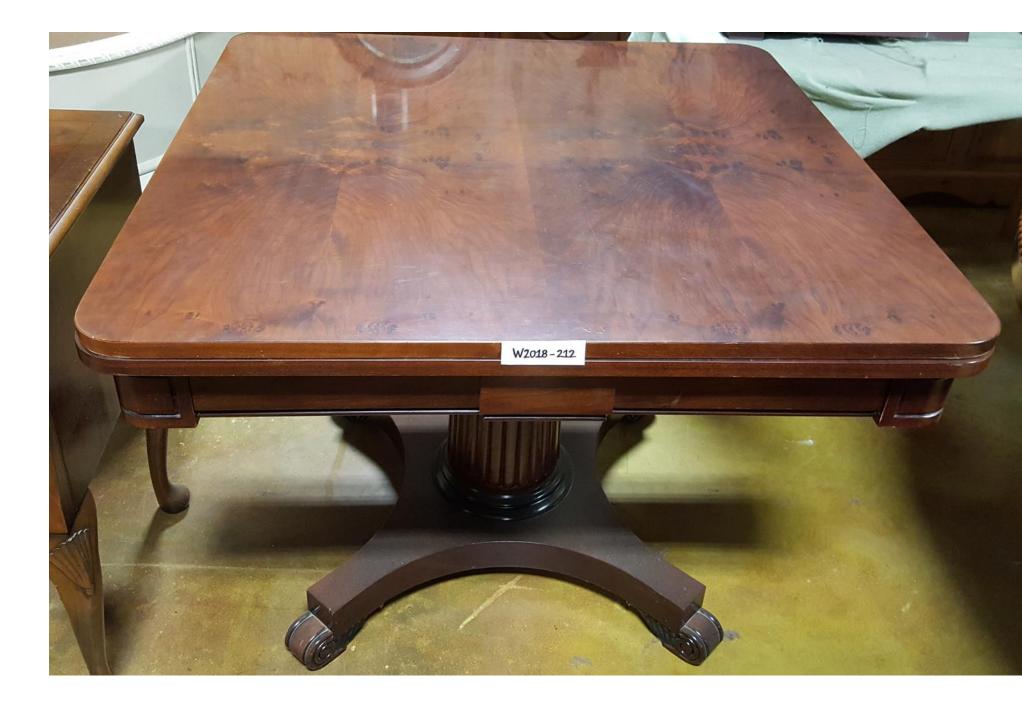

WH2018 -80;

Boxwood Table With Inlay.

\$2,950.00

WH2018 – 212;

Mahogany Slide Leaf Table.

\$1,900.00

WH2018 – 216;

Oak Oval Table With Carved Feet.