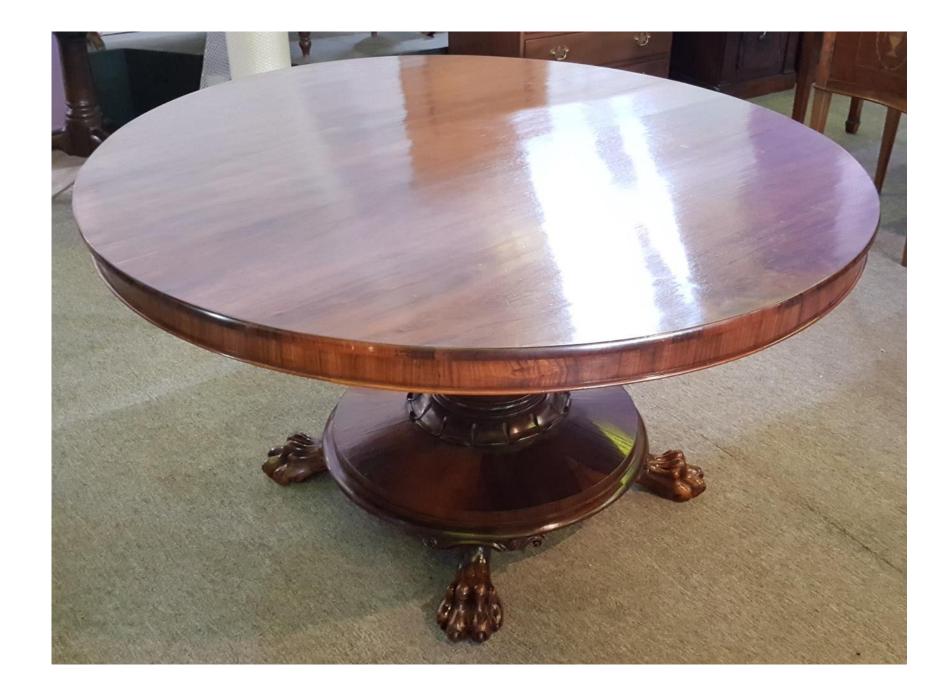

#### 2018-326;

Rosewood Table On Pedestal.

\$4,500.00

2018-333;

Mahogany "Crank" Table.

2018-368;

Mahogany Dining Table With Crossbanding. Matching Chairs are #369

\$4,500.00 With Chairs