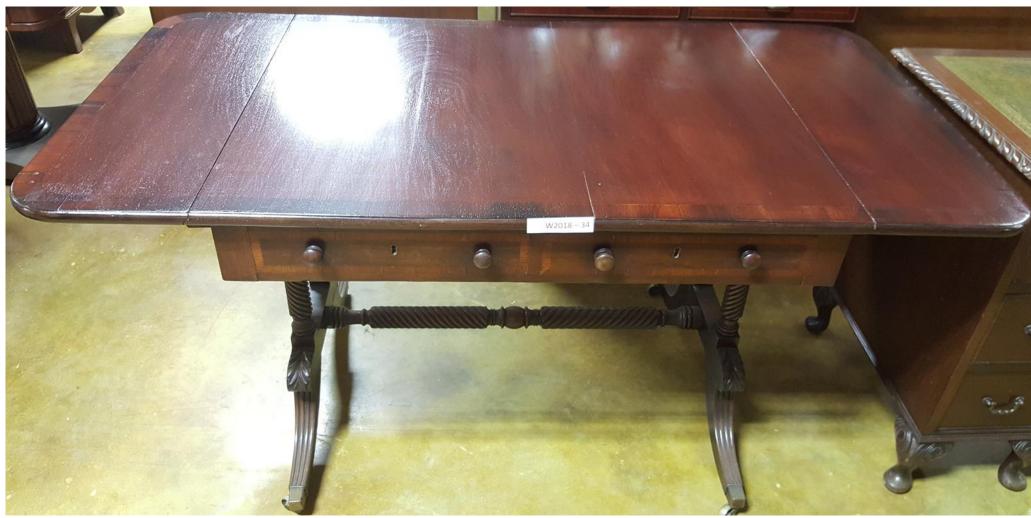

# Pine Farmhouse Table.

\$1,000.00

WH2018 – 23;

**Rosewood Table.** 

\$3,800.00

WH2018-34;

Mahogany Drop Leaf Table With Crossbanding.

\$1,200.00