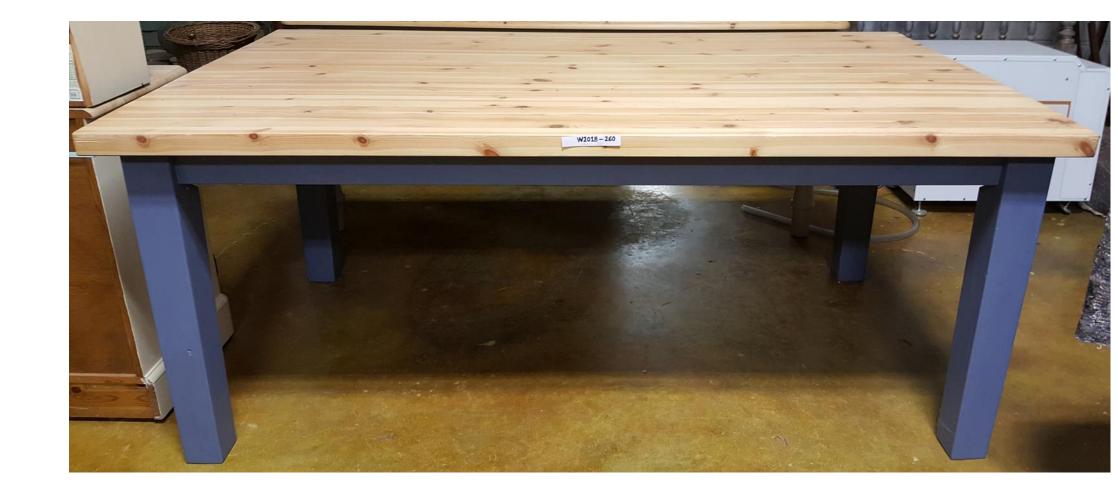

Table.** 

\$3,800.00



WH2018-34;

Mahogany Drop Leaf Table With Crossbanding.

\$1,200.00



WH2018 -80;

Boxwood Table With Inlay.

\$2,950.00



WH2018 – 212;

Mahogany Slide Leaf Table.

\$1,900.00



WH2018 – 216;

Oak Oval Table With Carved Feet.

### \$4,800.00



WH2018 – 217;

Mahogany Table With Removable Leaves.

\$2,500.00



WH2018 – 223;

### Mahogany Table.

\$1,500.00



WH2018 – 227;

# Pine Farmhouse Table.

\$1,000.00



WH2018 – 252;

# Painted Pine Farmhouse Table.

\$1,100.00



WH2018 – 253;

#### Pine Farmhouse Table.

# \$1,300.00



WH2018 – 256;

Mahogany Table With Insert.

# \$1,900.00



WH2018 – 258;

# Painted Pine Farmhouse Table.

\$1,000.00



WH2018 – 259;

Painted Pine Farmhouse Table

\$950.00



WH2018 – 260;

### **Painted Pine Table.**

\$950.00



### WH2018-428;

# Pine Farmhouse Table.

\$1,000.00



#### WH2018-429;

# Stained Pine Farmhouse Table.

\$1,000.00



#### WH2018-584;

# Mahogany Table With Crossbanding.

\$995.00



2019 – 2280;

Mahogany Dining Table with 8 Chairs.

\$800.00