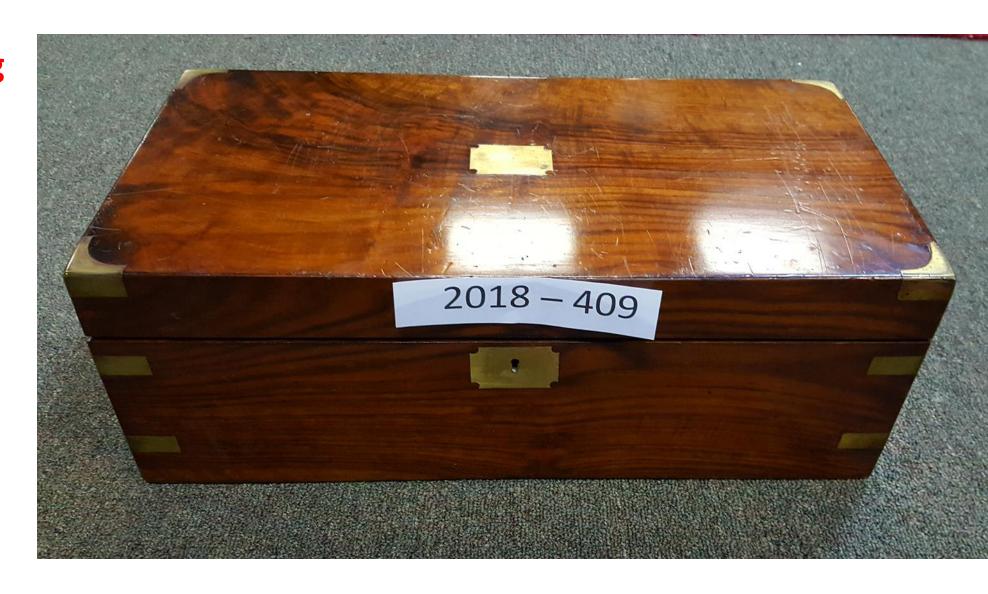

Victorian
Mahogany
Collectors Cabinet
With Drawers.

\$350.00

2018-408;

Mahogany Writing Slope With Inlaid Brass.

\$250.00

2018-409;

Mahogany Writing Slope With Inlaid Brass.

\$300.00