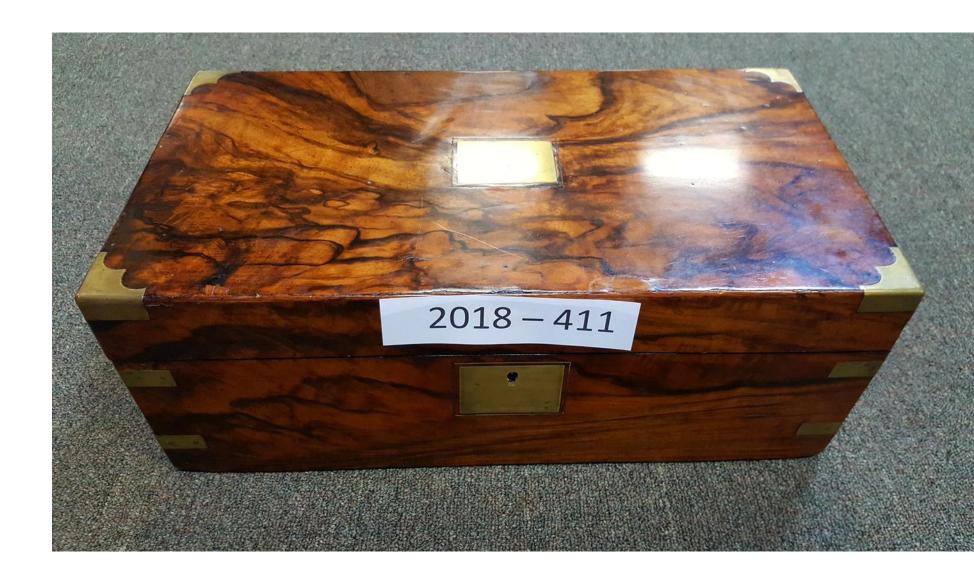

erie Desk With Leather Top.** 

\$1,850.00



2018-340;

Victorian Mahogany Desk With Crossbanding And Inlay.

\$2,800.00



2018-342;

1800's Mahogany Desk With Inlay And Leather Top.

\$2,000.00



# 2018-353;

Mahogany
Desk With
Inlay And
Crossbanding.

\$2,600.00



2018-358;

Carved Oak And Walnut Desk.

\$2,200.00



2018-361;

**Burl Walnut Vanity Table With Mirror.** 

\$2,200.00



2018-401;

**Oak Shaving Stand Mirror.** 

\$1,400.00



2018-406;

Mahogany Writing Slope With Brass Inlay.

\$300.00



2018-407;

Victorian
Mahogany
Collectors Cabinet
With Drawers.

\$350.00



2018-408;

Mahogany Writing Slope With Inlaid Brass.

\$250.00



2018-409;

Mahogany Writing Slope With Inlaid Brass.

\$300.00



#### 2018-411;

Burl Mahogany Writing Slope With Inlaid Brass.

\$1,450.00



# 2018-412;

Walnut Writing Desk.

\$1,450.00



## 2018-427;

Oak Writing
Slope With Inlaid
Brass.

\$625.00



2018-444;

Georgian Burl Davenport With Inlay And Leather Top. Circa 1810.

\$4,500.00



2018-453;

RARE Burl Walnut
Campaign Chest With
Ornate Brass And Leather
Top.

\$11,500.00



2018-454;

Coromandel Writing
Slope On Stand With
Mother Of Pearl Inlay.

\$500.00



2018-463;

Mahogany Shaving
Stand With Inlay And
Crossbanding Featuring
A Hepplewhite Style
Mirror.

\$1,200.00



2018-478;

RARE Burl Walnut
Secretary Bookcase
With Crossbanding.
Circa 1760.

\$5,200.00



2018-500;

Mahogany Dressing Table With Inlay.

\$1,800.00



2018-1284;

Carved Burl Walnut Desk With Leather Top.

\$750.00



2018-1286;

Burl Walnut Desk With Tooled Red Leather Top, Inlay And Crossbandi