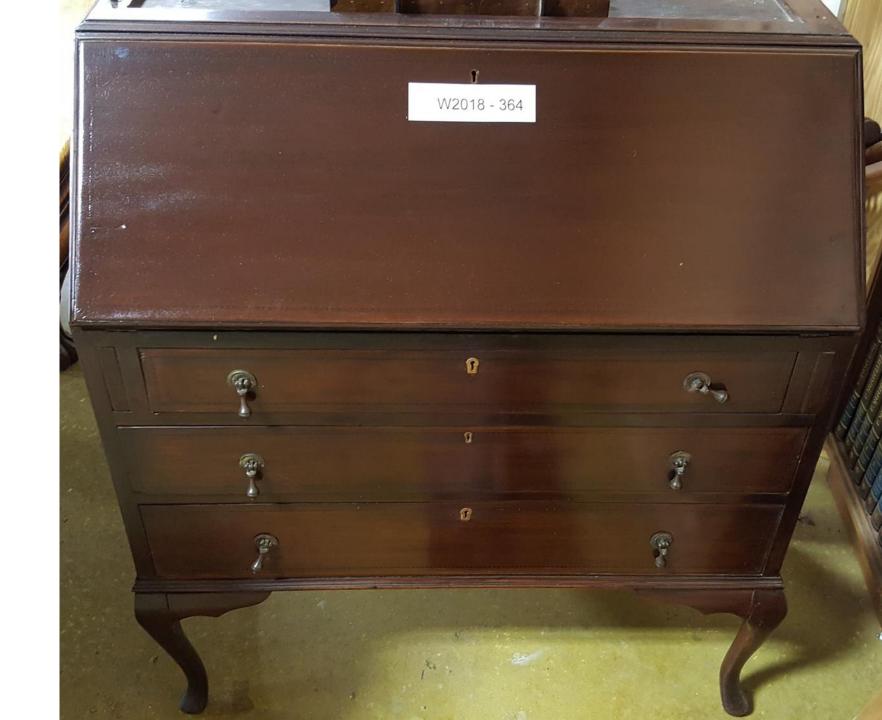

## WH2018 - 180;

Rosewood And Brass Writing Slope.

\$475.00

WH2018 - 219;

Mahogany Desk With Leather Top with Carved Claw & Ball Feet.

\$550.00

WH2018-364;

Mahogany Slant Front Bureau With Inlay.