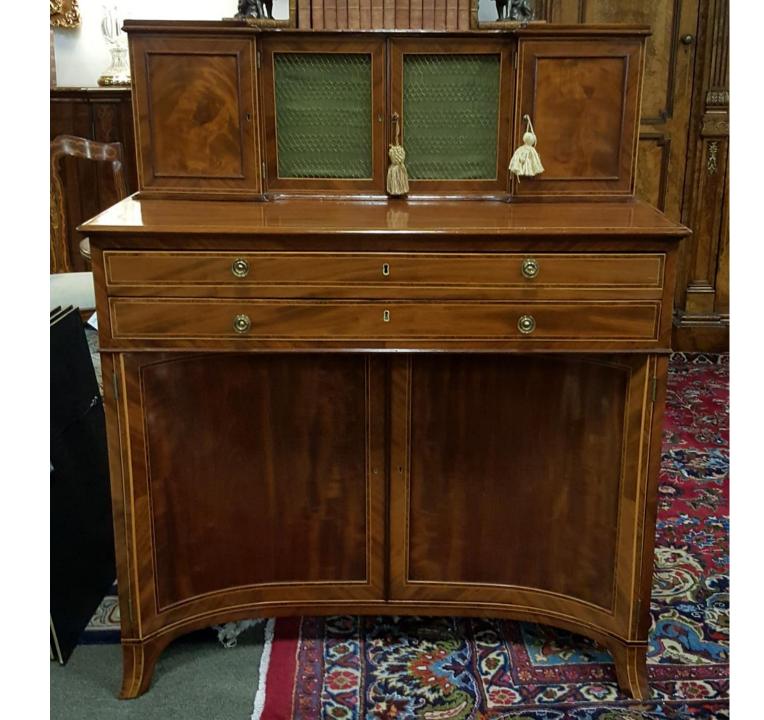

Mahogany Escritoire with Satin Wood Drawers.

\$6,350.00

2019 - 2237;

Yew Wood Desk with Leather Insert.

(Reproduction)

\$625.00

2019 - 2240;

**Carved Irish Mahogany Table with Hairy Paw** 