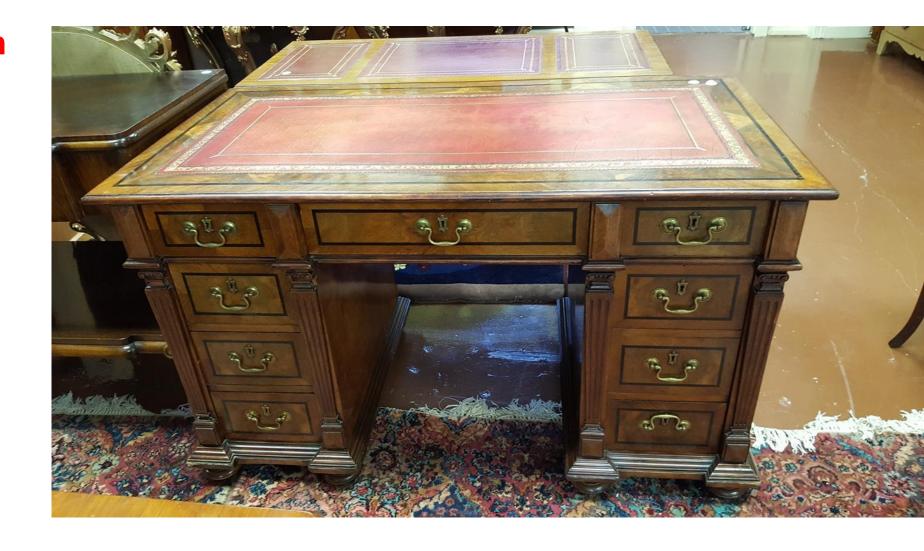

# 2018-41;

Carved Burl
Walnut
Desk With
Glass And
Leather
Top.

\$1,800.00

2018-84;

Large
Mahogany
Writing Slope
With Inlaid
Brass.

\$500.00

2018-89;

Oak Writing
Slope With Silver
Name Plate.

\$2,200.00