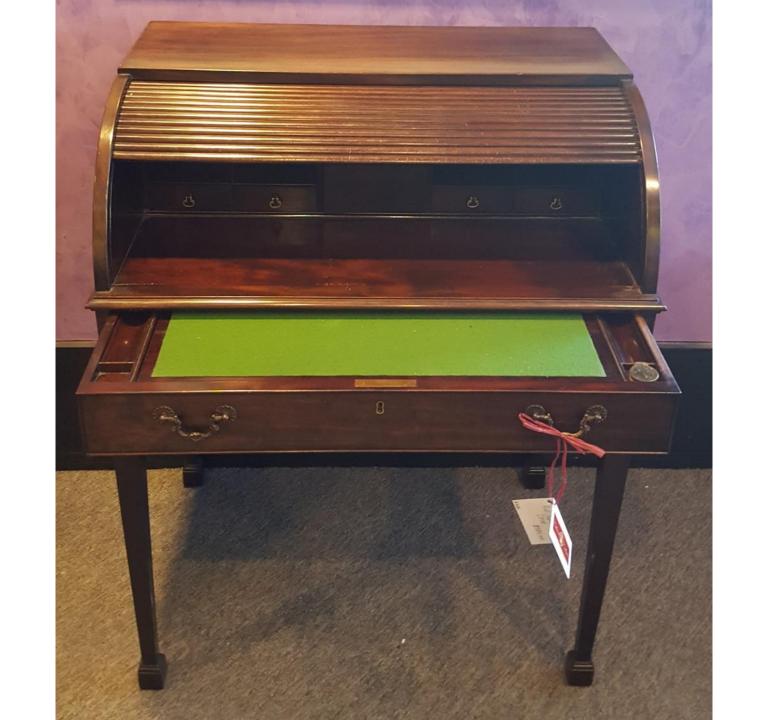

Satin Wood Desk With Leather Top. ©1840-1860

\$1,450.00

2018-1494;

**Roll-Top Mahogany Desk.** 

\$585.00

2018-1556;

Mahogany Desk With Inlay And Crossbanding.

\$7,500.00