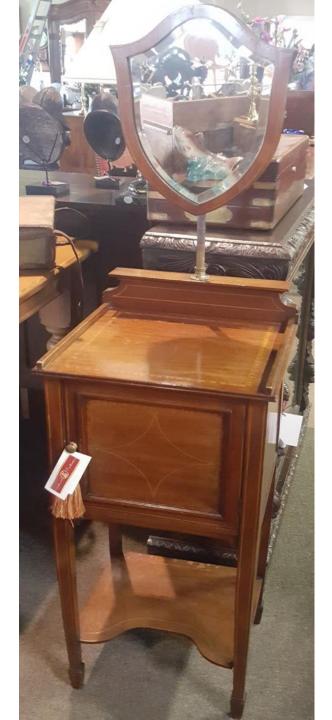

\$2,200.00

2018-401;

**Oak Shaving Stand Mirror.** 

\$1,400.00

2018-406;

Mahogany Writing Slope With Brass Inlay.

\$300.00

2018-407;