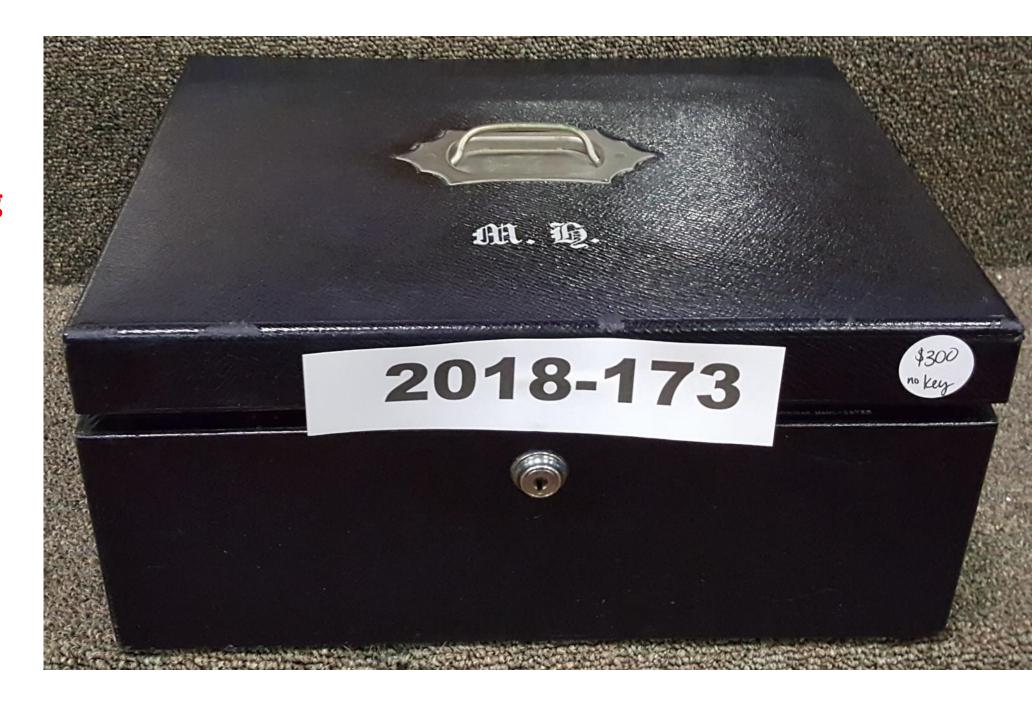

### 2018-108;

Victorian
Mahogany
Writing
Slope With
Hidden
Drawer.

\$550.00

2018-173;

Finnigan,
Manchester
Leather Writing
Box.

\$300.00

2018-181;

Mahogany And Brass Writing Slope.