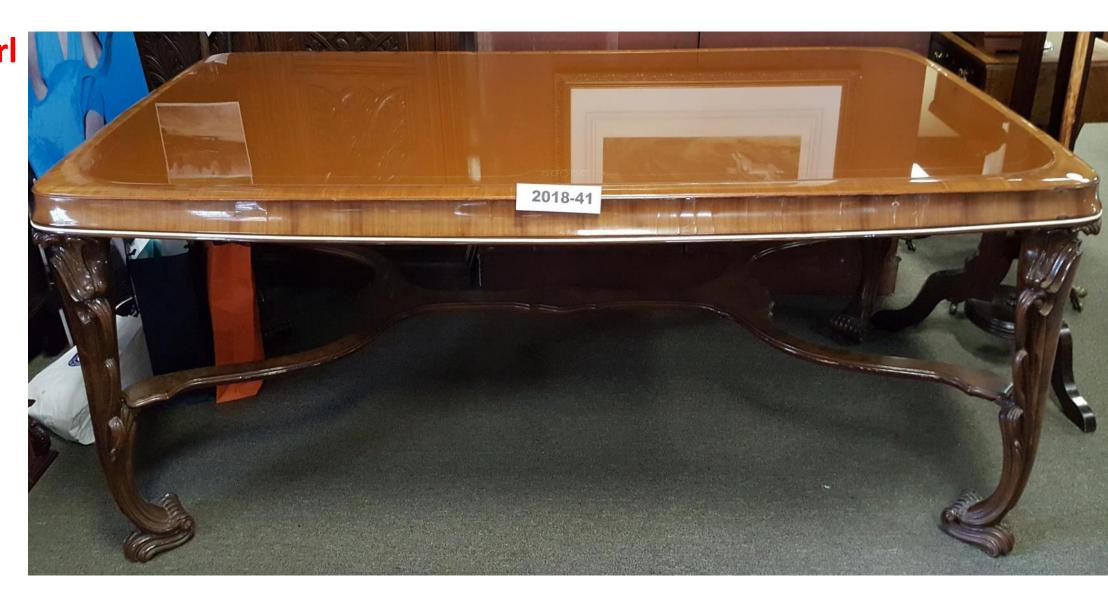

# 2018-41;

Carved Burl
Walnut
Desk With
Glass And
Leather
Top.

\$1,800.00

2018-84;

Large
Mahogany
Writing Slope
With Inlaid
Brass.

\$500.00

2018-89;

Oak Writing
Slope With Silver
Name Plate.