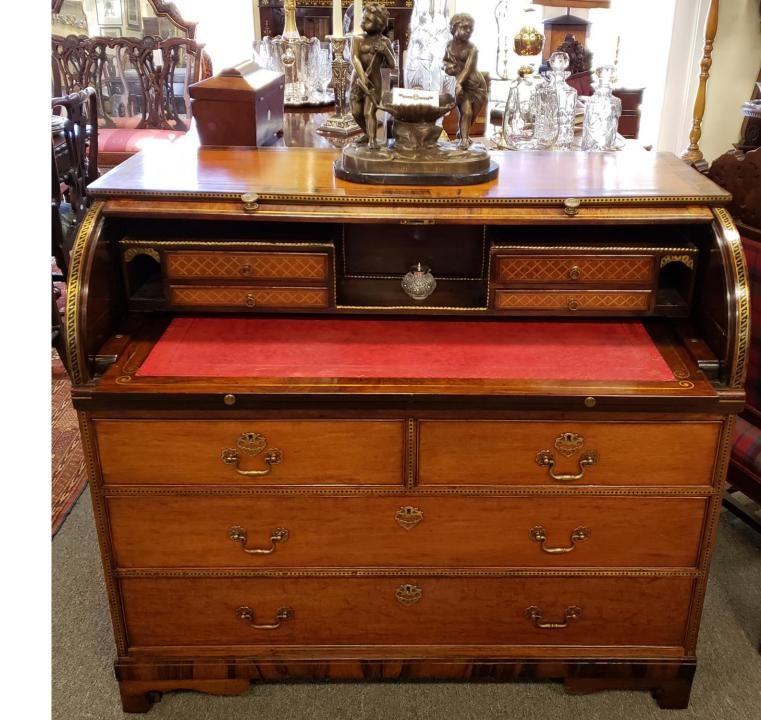

Mahogany Escritoire with Satin Wood Drawers.

\$6,350.00

2019 - 2237;

Yew Wood Desk with Leather Insert.

(Reproduction)

\$625.00

2019 - 2240;

**Carved Irish Mahogany Table with Hairy Paw** 