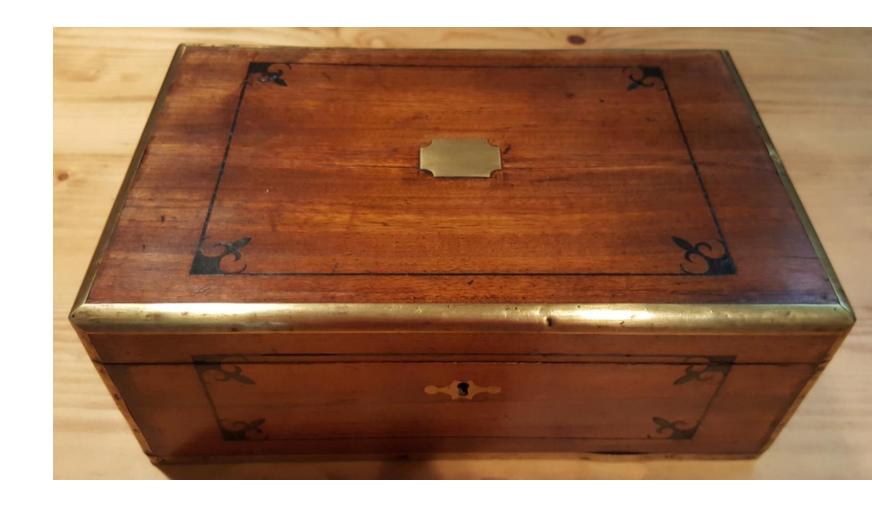

### 2018-108;

Victorian
Mahogany
Writing
Slope With
Hidden
Drawer.

\$550.00

2018-173;

Finnigan,
Manchester
Leather Writing
Box.

\$300.00

2018-181;

Mahogany And Brass Writing Slope.