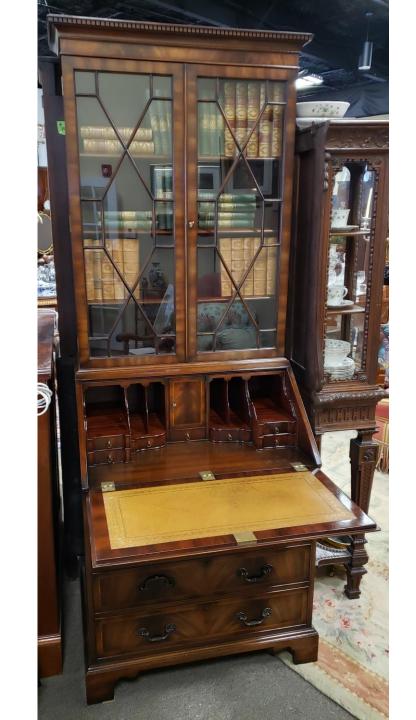

Mahogany Slant Front Bureau with Inlay and Crossbanding.

\$1,950.00

2019 – 2191;

Mahogany Secretary Bookcase with Inlay and Crossbanding.

\$4,350.00

2019 - 2196;

Mahogany Secretary Bookcase with Inlaid Brass.