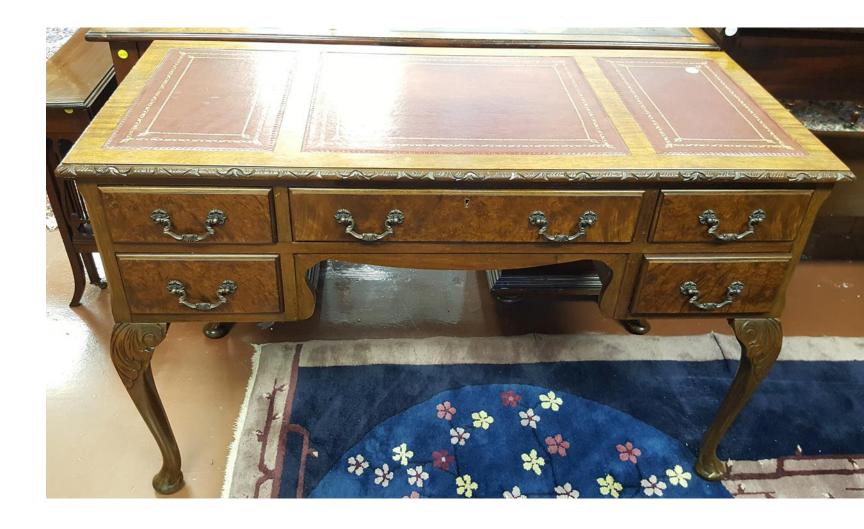

Mahogany Escritoire with Satin Wood Drawers.

\$6,350.00

2019 - 2237;

Yew Wood Desk with Leather Insert.

(Reproduction)

\$625.00

2019 - 2240;

**Carved Irish Mahogany Table with Hairy Paw** 