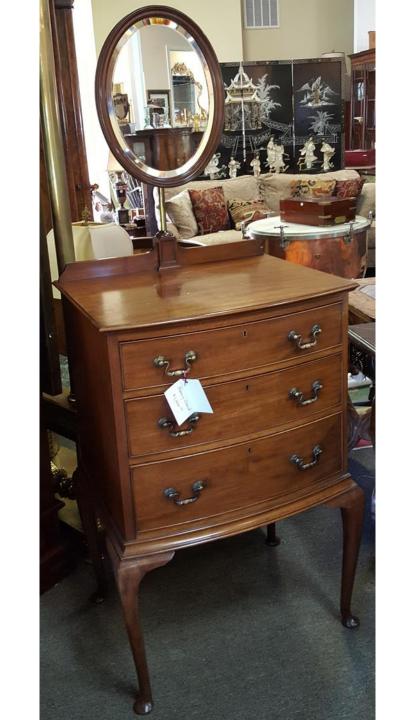

\$1,100.00

2019 - 2021;

**Mahogany Vanity Mirror.** 

\$750.00

2019 - 2172;

Mahogany Slant Front Bureau with Inlay.

\$1,700.00

2019 – 2174;