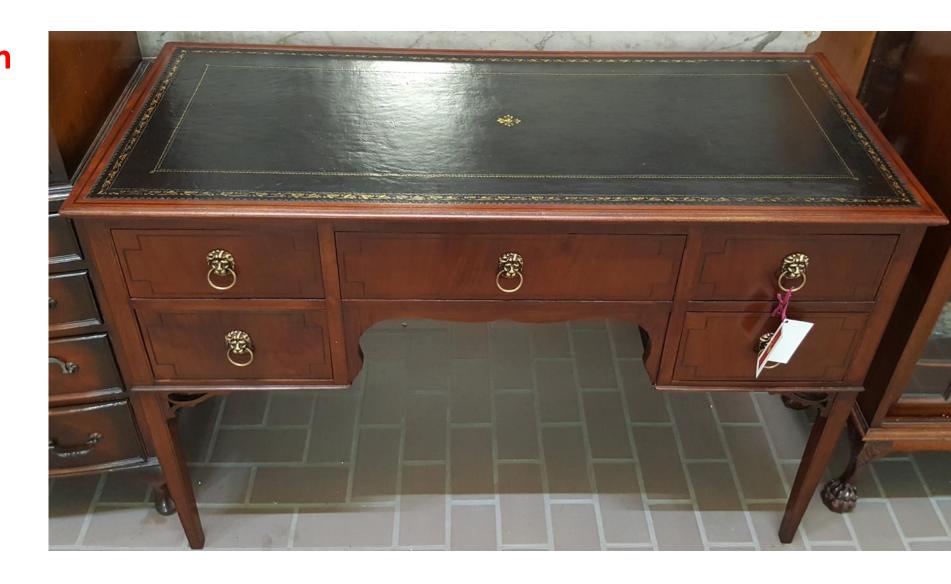

## 2018-285;

Victorian English
Kidney Style Desk
With Inlaid Leather
Top.

\$3,500.00

2018-320;

Burl Walnut And Mahogany Secretary Bookcase With Inlay.

\$2,400.00

2018-324;

**Mahogany Slant Front Bureau.** 