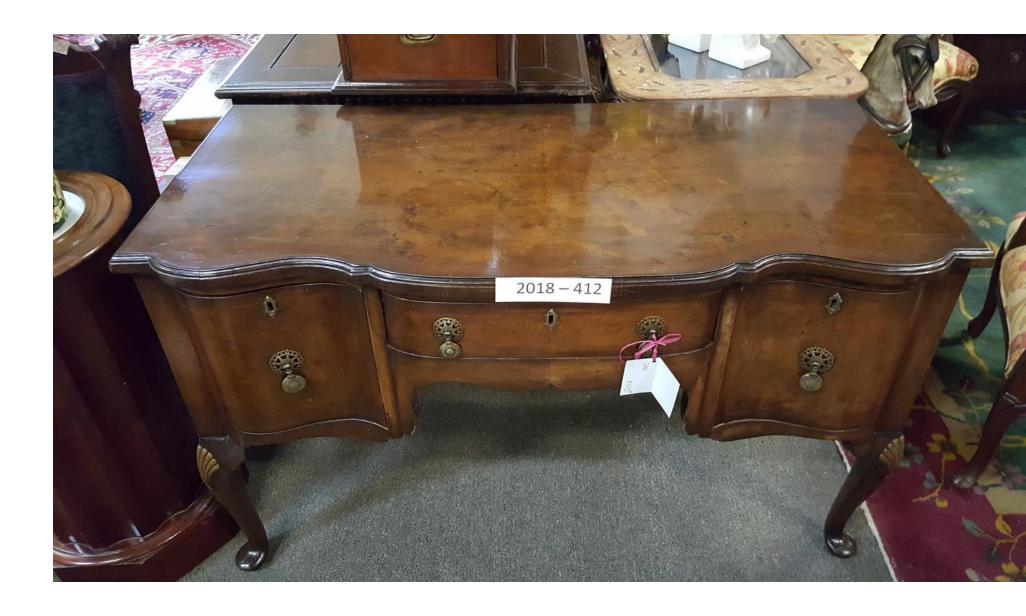

8-340;

Victorian Mahogany Desk With Crossbanding And Inlay.

\$2,800.00



2018-342;

1800's Mahogany Desk With Inlay And Leather Top.

\$2,000.00



# 2018-353;

Mahogany
Desk With
Inlay And
Crossbanding.

\$2,600.00



2018-358;

Carved Oak And Walnut Desk.

\$2,200.00



2018-361;

**Burl Walnut Vanity Table With Mirror.** 

\$2,200.00



2018-401;

**Oak Shaving Stand Mirror.** 

\$1,400.00



2018-406;

Mahogany Writing Slope With Brass Inlay.

\$300.00



2018-407;

Victorian
Mahogany
Collectors Cabinet
With Drawers.

\$350.00



2018-408;

Mahogany Writing Slope With Inlaid Brass.

\$250.00



2018-409;

Mahogany Writing Slope With Inlaid Brass.

\$300.00



#### 2018-411;

Burl Mahogany Writing Slope With Inlaid Brass.

\$1,450.00



# 2018-412;

Walnut Writing Desk.

\$1,450.00



## 2018-427;

Oak Writing
Slope With Inlaid
Brass.

\$625.00



2018-444;

Georgian Burl Davenport With Inlay And Leather Top. Circa 1810.

\$4,500.00



2018-453;

RARE Burl Walnut
Campaign Chest With
Ornate Brass And Leather
Top.

\$11,500.00



2018-454;

Coromandel Writing
Slope On Stand With
Mother Of Pearl Inlay.

\$500.00



2018-463;

Mahogany Shaving
Stand With Inlay And
Crossbanding Featuring
A Hepplewhite Style
Mirror.

\$1,200.00



2018-478;

RARE Burl Walnut
Secretary Bookcase
With Crossbanding.
Circa 1760.

\$5,200.00



2018-500;

Mahogany Dressing Table With Inlay.

\$1,800.00



2018-1284;

Carved Burl Walnut Desk With Leather Top.

\$750.00



2018-1286;

Burl Walnut Desk With Tooled Red Leather Top, Inlay And Crossbanding.
©1910

\$2,200.00



2018-1292;

Mahogany Sla