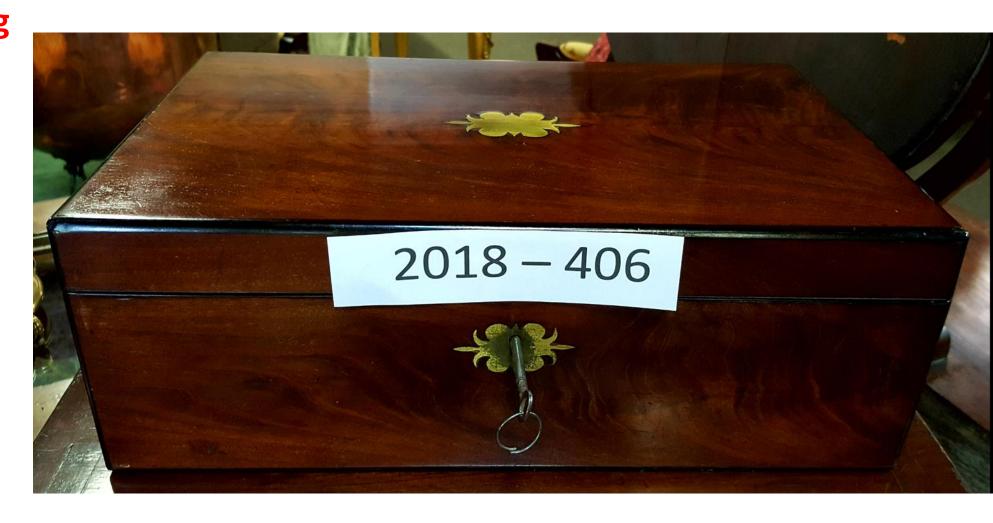

\$2,200.00

2018-401;

**Oak Shaving Stand Mirror.** 

\$1,400.00

2018-406;

Mahogany Writing Slope With Brass Inlay.

\$300.00

2018-407;