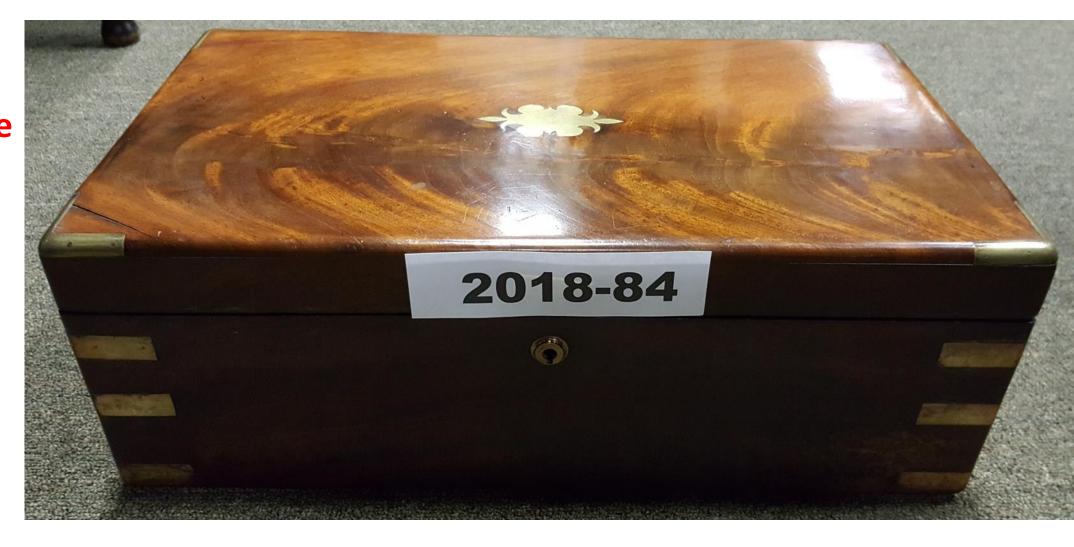

# 2018-41;

Carved Burl
Walnut
Desk With
Glass And
Leather
Top.

\$1,800.00

2018-84;

Large
Mahogany
Writing Slope
With Inlaid
Brass.

\$500.00

2018-89;

Oak Writing
Slope With Silver
Name Plate.