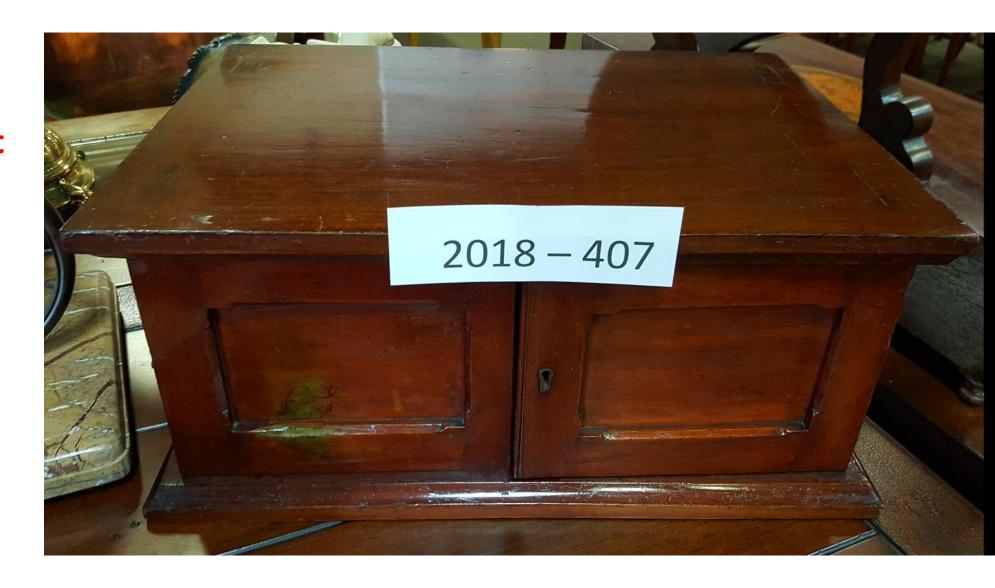

\$2,200.00

2018-401;

**Oak Shaving Stand Mirror.** 

\$1,400.00

2018-406;

Mahogany Writing Slope With Brass Inlay.

\$300.00

2018-407;

Victorian
Mahogany
Collectors Cabinet
With Drawers.

\$350.00

2018-408;

Mahogany Writing Slope With Inlaid Brass.

\$250.00

2018-409;

Mahogany Writing Slope With Inlaid Brass.

\$300.00