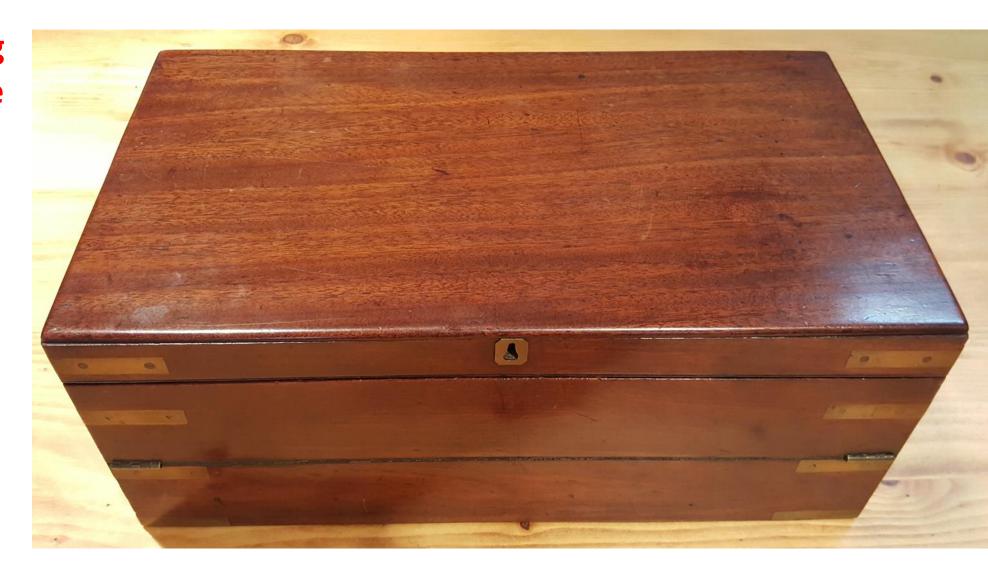

# 2018-41;

Carved Burl
Walnut
Desk With
Glass And
Leather
Top.

\$1,800.00

2018-84;

Large
Mahogany
Writing Slope
With Inlaid
Brass.

\$500.00

2018-89;

Oak Writing
Slope With Silver
Name Plate.