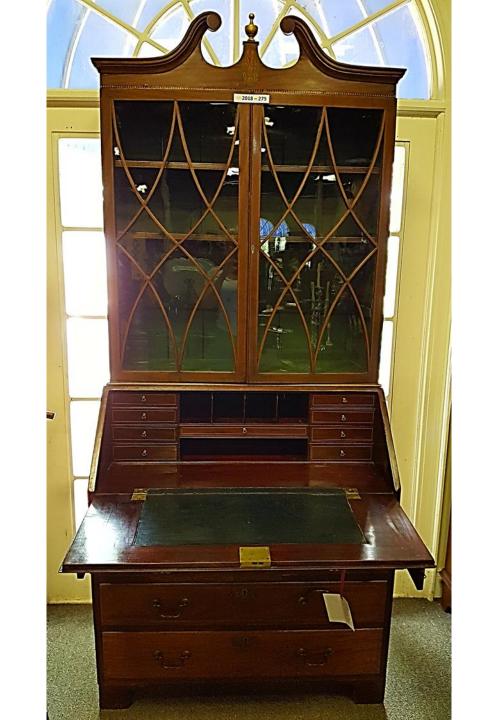

### 2018-05;

French Ormolu
Desk With
Ornate Brass
And Leather
Top.

\$3,500.00



2018-08;

Burl Walnut Bonheur Dujour Writing Desk With Inlay, Crossbanding And Ornate Brass.

\$4,500.00



# 2018-41;

Carved Burl
Walnut
Desk With
Glass And
Leather
Top.

\$1,800.00



2018-84;

Large
Mahogany
Writing Slope
With Inlaid
Brass.

\$500.00



2018-89;

Oak Writing
Slope With Silver
Name Plate.

\$2,200.00



### 2018-108;

Victorian
Mahogany
Writing
Slope With
Hidden
Drawer.

\$550.00



2018-173;

Finnigan,
Manchester
Leather Writing
Box.

\$300.00



2018-181;

Mahogany And Brass Writing Slope.

\$500.00



2018-279;

Mahogany Secretary Bookcase With Inlay.

\$2,250.00



## 2018-285;

Victorian English
Kidney Style Desk
With Inlaid Leather
Top.

\$3,500.00



2018-320;

Burl Walnut And Mahogany Secretary Bookcase With Inlay.

\$2,400.00



2018-324;

**Mahogany Slant Front Bureau.** 

\$1,800.00



2018-329;

Burl Walnut Writing
Table With Leather Top
And Inlay.

\$2,600.00



2018-334;

Mahogany Slant Front Bureau With Inlay.

\$2,200.00



2018-337;

**Burl Walnut Writing Desk.** 

\$1,800.00



2018-339;

**Chinoiserie Desk With Leather Top.** 

\$1,850.00



2018-340;

Victorian Mahogany Desk With Crossbanding And Inlay.

\$2,800.00



2018-342;

1800's Mahogany Desk With Inlay And Leather Top.

\$2,000.00



# 2018-353;

Mahogany
Desk With
Inlay And
Crossbanding.

\$2,600.00



2018-358;

Carved Oak And Walnut Desk.

\$2,200.00



2018-361;

**Burl