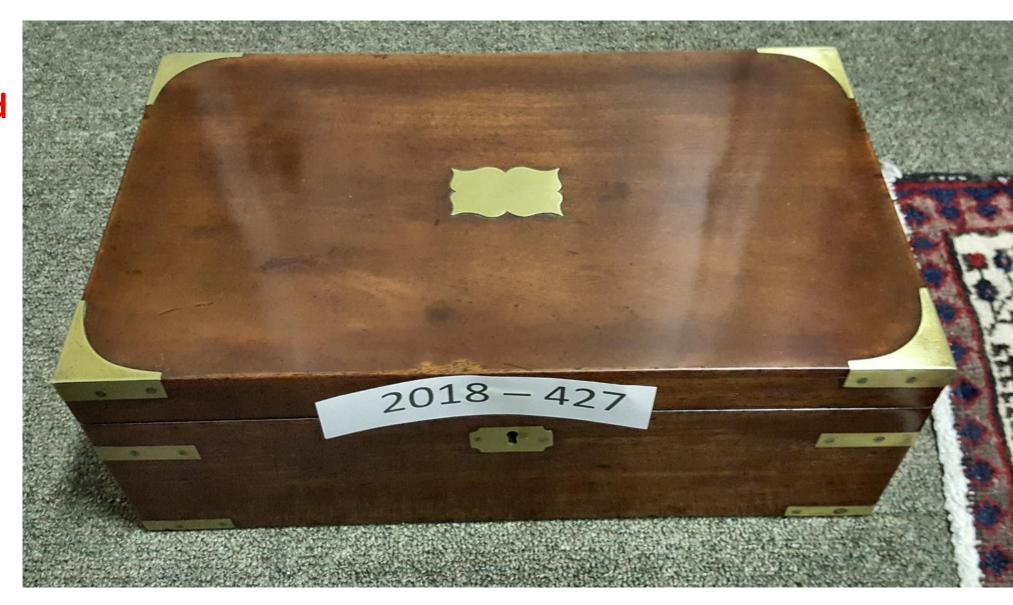

## 2018-427;

Oak Writing
Slope With Inlaid
Brass.

\$625.00

2018-444;

Georgian Burl Davenport With Inlay And Leather Top. Circa 1810.

\$4,500.00

2018-453;

RARE Burl Walnut
Campaign Chest With
Ornate Brass And Leather
Top.