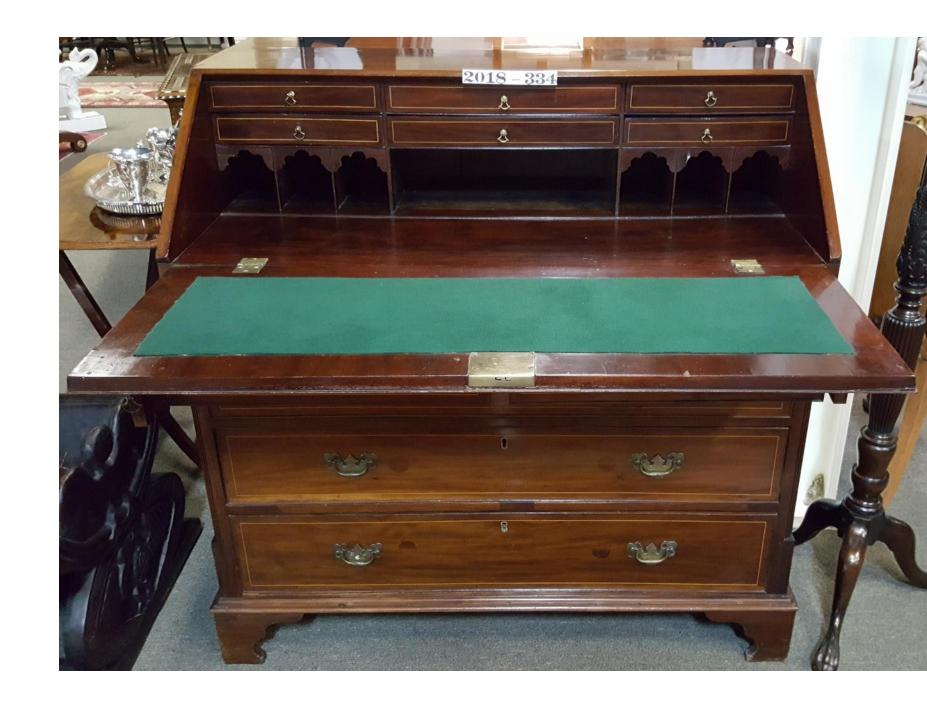

\$1,800.00

2018-329;

Burl Walnut Writing
Table With Leather Top
And Inlay.

\$2,600.00

2018-334;

Mahogany Slant Front Bureau With Inlay.

\$2,200.00

2018-337;