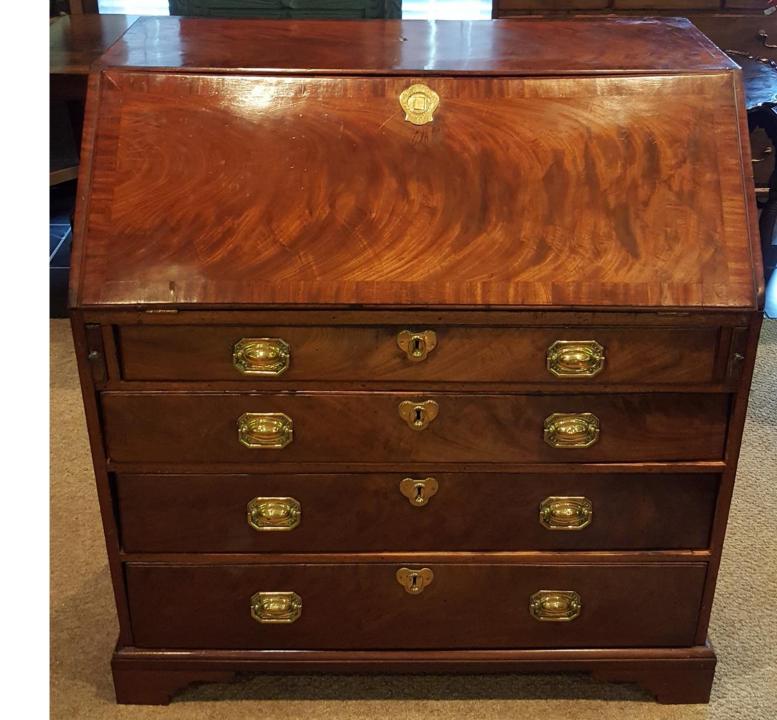

2018-1286;

Burl Walnut Desk With Tooled Red Leather Top, Inlay And Crossbanding.
©1910

\$2,200.00

2018-1292;

Mahogany Slant Front Bureau.

\$1,600.00

2018-1314;

Carved Mahogany
Dressing Table With
Mirror.

\$1,400.00

2018-1344;

Georgian Mahogany Slant Front Bureau With Crossbanding. ©1790-1820

\$1,975.00

2018-1467;

Mahogany Desk With Inlay And Leather Top. ©1930-1940

\$1,200.00

2018-1469;