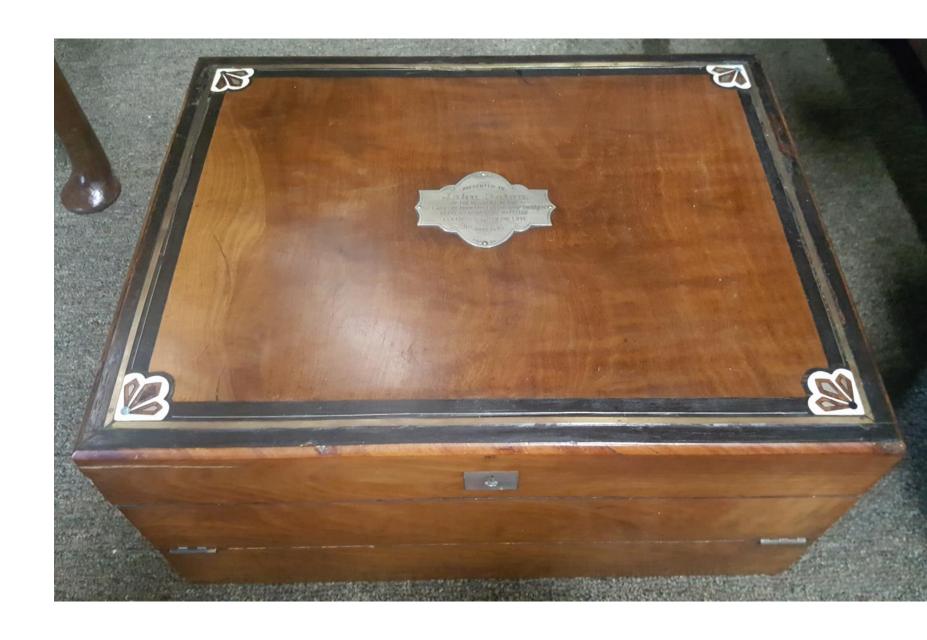

### 2018-108;

Victorian
Mahogany
Writing
Slope With
Hidden
Drawer.

\$550.00

2018-173;

Finnigan,
Manchester
Leather Writing
Box.

\$300.00

2018-181;

Mahogany And Brass Writing Slope.