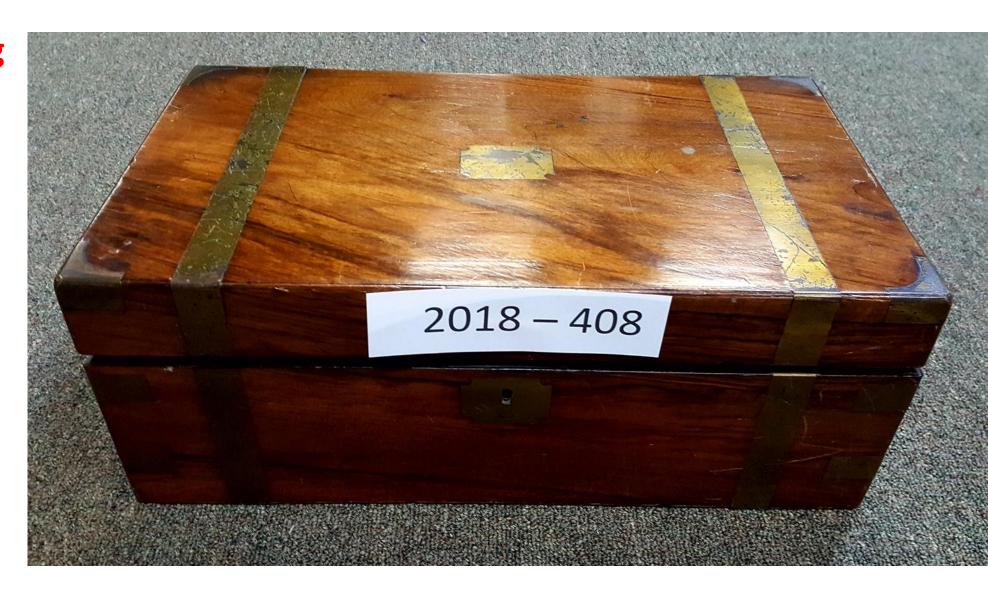

Victorian
Mahogany
Collectors Cabinet
With Drawers.

\$350.00

2018-408;

Mahogany Writing Slope With Inlaid Brass.

\$250.00

2018-409;

Mahogany Writing Slope With Inlaid Brass.

\$300.00