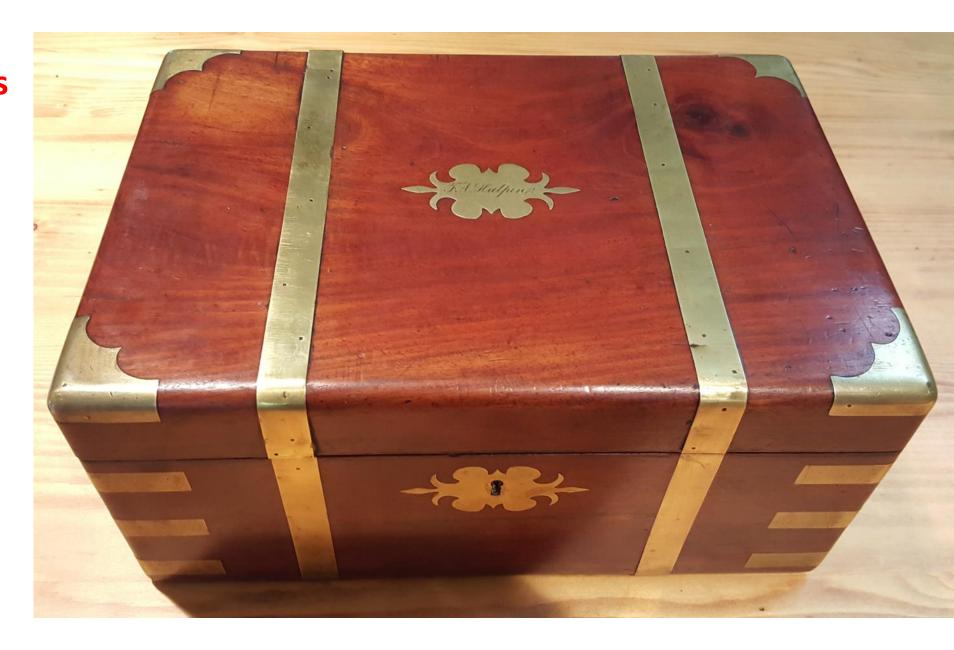

y And Leather Top. ©1930-1940

\$1,200.00



2018-1469;

Satin Wood Desk With Leather Top. ©1840-1860

\$1,450.00



2018-1494;

**Roll-Top Mahogany Desk.** 

\$585.00



2018-1556;

Mahogany Desk With Inlay And Crossbanding.

\$7,500.00



2018-1573;

Mahogany Desk With Leather Top And Inlay.

\$5,500.00



2018-1576;

Carved Mahogany
Desk With Leather
Top.
©1870

\$2,200.00



## 2018-1732;

Walnut Writing Slope With Inlaid Brass. ©1880

\$850.00



2018-1957;

Camphor Wood Writing Slope With Inlaid Ebony and Ornate Brass. Key Included.
©1870

\$1,100.00



2018-1968;

Mahogany Writing Slope With Inlaid Brass.

\$500.00



2018-1969;

Mahogany And Brass Writing Slope.

\$625.00



2018 – 1973;

Walnut Writing Slope.

\$400.00



2018 – 1975;

Mahogany And Brass Writing Slope.

\$525.00



2018 - 1977;

Mahogany Writing
Slope With Brass
Inlay.

\$495.00



2018 – 1979;

Mahogany Writing Slope On Stand.

\$750.00



2018 - 1980;

Mahogany Writing
Slope With Ornate
Brass And Secret
Drawer.

\$575.00



2018 - 1981;

Rosewood Writing
Slope With
Inkwells.

\$550.00



## WH2018 - 35;

Mahogany Desk With Leather Top.

\$995.00



## WH2018 - 180;

Rosewood And Brass Writing Slope.

\$475.00



WH2018 - 219;

Mahogany Desk With Leather Top with Carved Claw & Ball Feet.

\$550.00



WH2018-364;

Mahogany Slant Front Bureau With Inlay.

\$1,100.00



2019 - 2021;

**Mahogany Vanity Mirror.** 

\$750.00



2019 - 2172;

Mahogany Slant Front Bureau with Inlay.

\$1,700.00



2019 – 2174;

Mahogany Slant Front Bureau with Inlay and Crossbanding.

\$1,950.00



2019 – 2191;

Mahogany