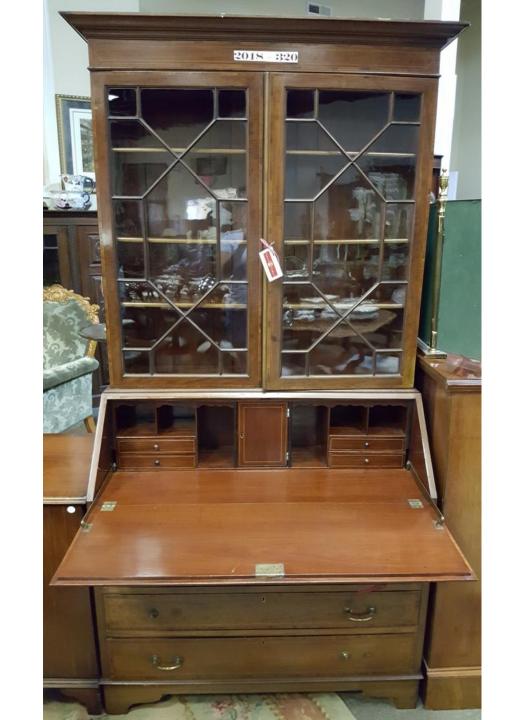

## 2018-285;

Victorian English
Kidney Style Desk
With Inlaid Leather
Top.

\$3,500.00

2018-320;

Burl Walnut And Mahogany Secretary Bookcase With Inlay.

\$2,400.00

2018-324;

**Mahogany Slant Front Bureau.** 