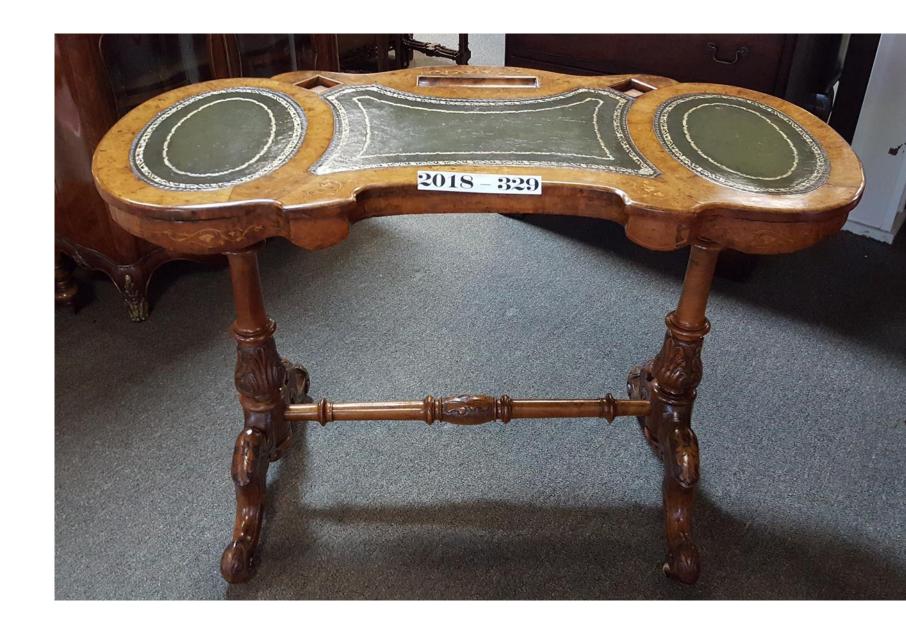

\$1,800.00

2018-329;

Burl Walnut Writing
Table With Leather Top
And Inlay.

\$2,600.00

2018-334;

Mahogany Slant Front Bureau With Inlay.

\$2,200.00

2018-337;