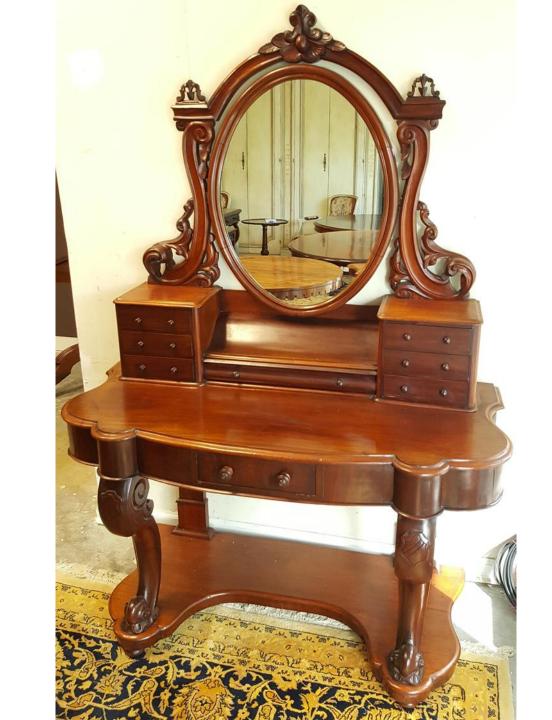

# 2018-353;

Mahogany
Desk With
Inlay And
Crossbanding.

\$2,600.00

2018-358;

Carved Oak And Walnut Desk.

\$2,200.00

2018-361;

**Burl Walnut Vanity Table With Mirror.** 

\$2,200.00

2018-401;

**Oak Shaving Stand Mirror.** 

\$1,400.00

2018-406;

Mahogany Writing Slope With Brass Inlay.

\$300.00

2018-407;