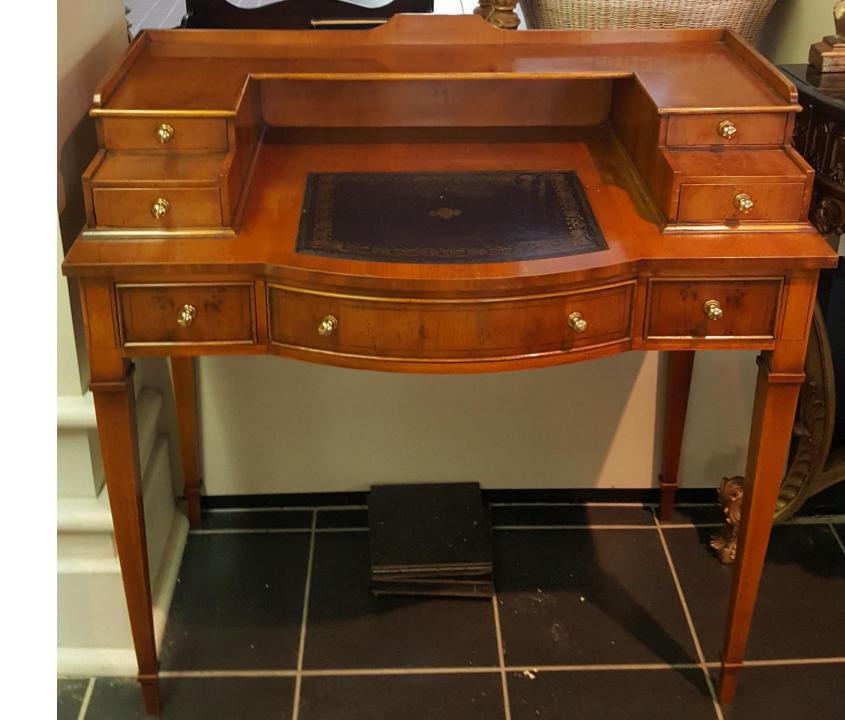

## 2018-285;

Victorian English
Kidney Style Desk
With Inlaid Leather
Top.

\$3,500.00

2018-320;

Burl Walnut And Mahogany Secretary Bookcase With Inlay.

\$2,400.00

2018-324;

**Mahogany Slant Front Bureau.** 