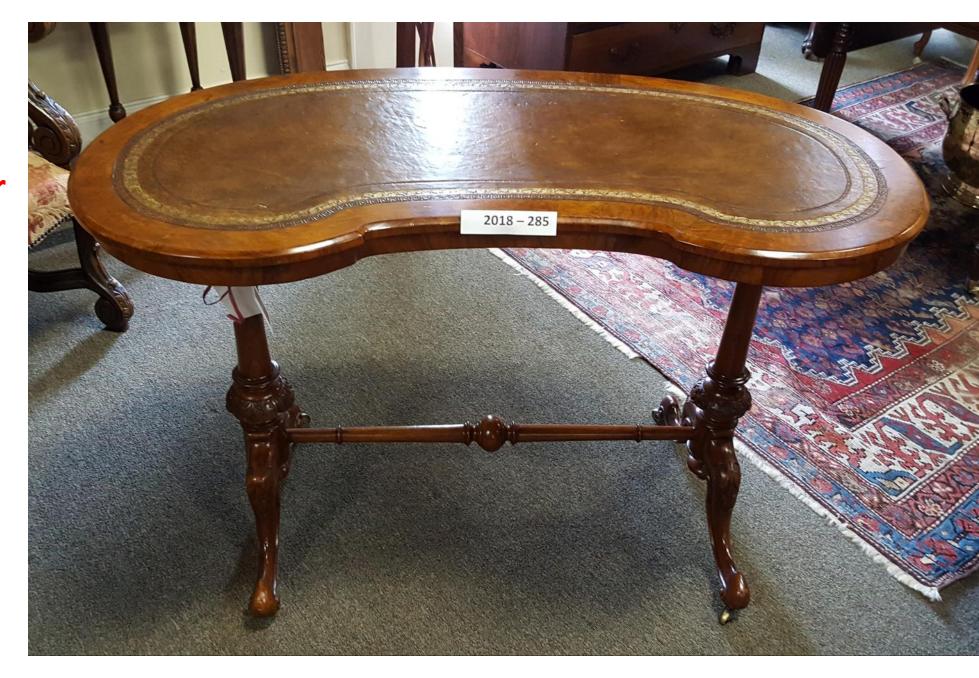

## 2018-285;

Victorian English
Kidney Style Desk
With Inlaid Leather
Top.

\$3,500.00

2018-320;

Burl Walnut And Mahogany Secretary Bookcase With Inlay.

\$2,400.00

2018-324;

**Mahogany Slant Front Bureau.** 