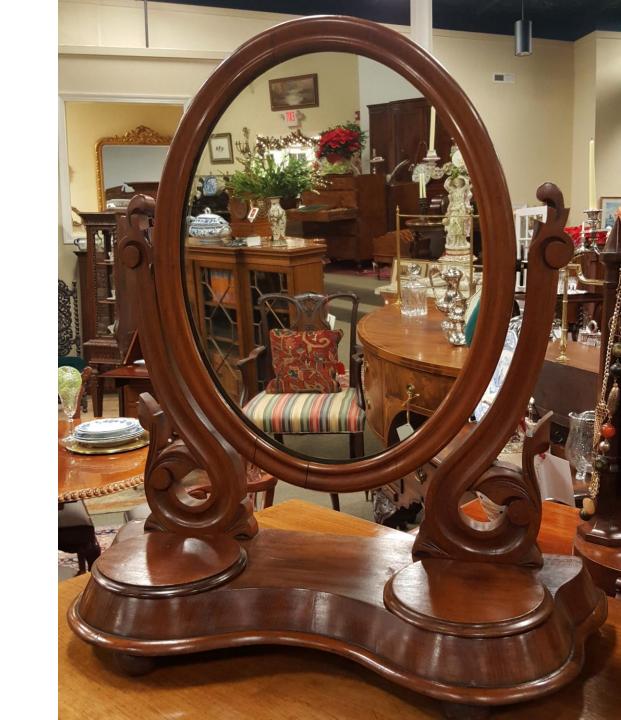

\$1,100.00

2019 - 2021;

**Mahogany Vanity Mirror.** 

\$750.00

2019 - 2172;

Mahogany Slant Front Bureau with Inlay.

\$1,700.00

2019 – 2174;