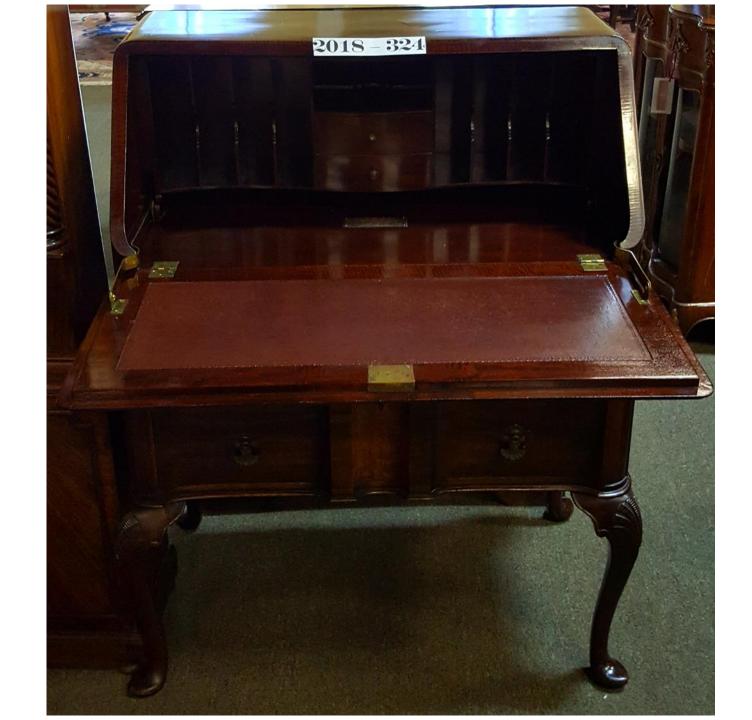

## 2018-285;

Victorian English
Kidney Style Desk
With Inlaid Leather
Top.

\$3,500.00

2018-320;

Burl Walnut And Mahogany Secretary Bookcase With Inlay.

\$2,400.00

2018-324;

**Mahogany Slant Front Bureau.** 

\$1,800.00

2018-329;

Burl Walnut Writing
Table With Leather Top
And Inlay.

\$2,600.00

2018-334;

Mahogany Slant Front Bureau With Inlay.

\$2,200.00

2018-337;