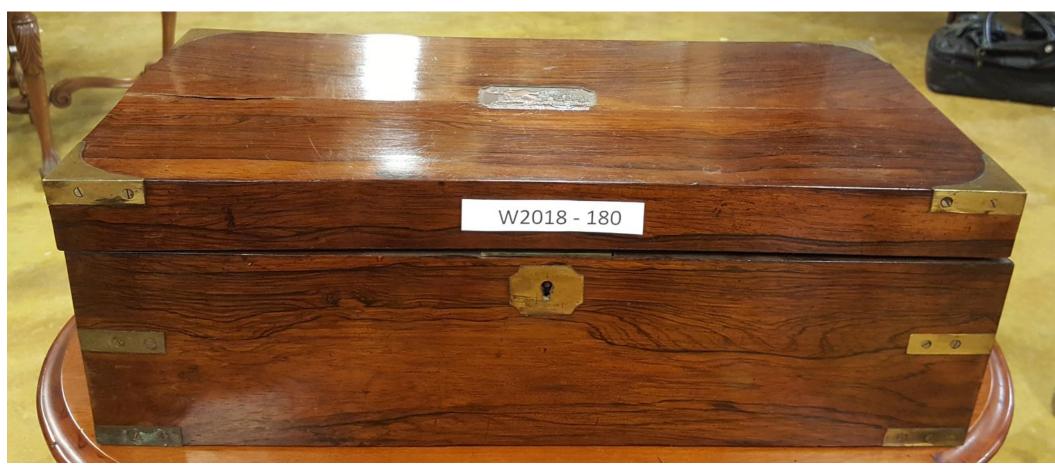

## WH2018 - 180;

Rosewood And Brass Writing Slope.

\$475.00

WH2018 - 219;

Mahogany Desk With Leather Top with Carved Claw & Ball Feet.

\$550.00

WH2018-364;

Mahogany Slant Front Bureau With Inlay.