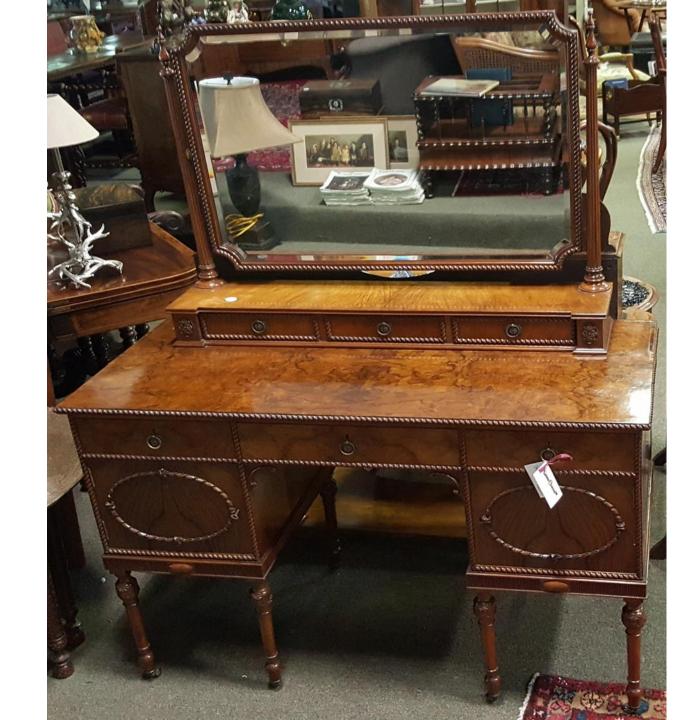

# 2018-353;

Mahogany
Desk With
Inlay And
Crossbanding.

\$2,600.00

2018-358;

Carved Oak And Walnut Desk.

\$2,200.00

2018-361;

**Burl Walnut Vanity Table With Mirror.** 

\$2,200.00

2018-401;

**Oak Shaving Stand Mirror.** 

\$1,400.00

2018-406;

Mahogany Writing Slope With Brass Inlay.

\$300.00

2018-407;