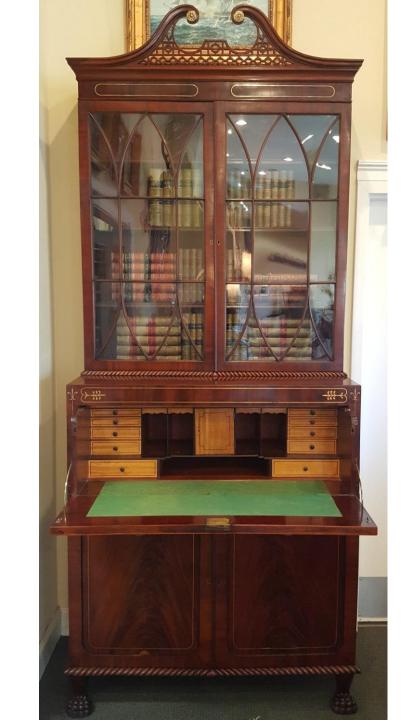

1980;

Mahogany Writing
Slope With Ornate
Brass And Secret
Drawer.

\$575.00



2018 - 1981;

Rosewood Writing
Slope With
Inkwells.

\$550.00



## WH2018 - 35;

Mahogany Desk With Leather Top.

\$995.00



## WH2018 - 180;

Rosewood And Brass Writing Slope.

\$475.00



WH2018 - 219;

Mahogany Desk With Leather Top with Carved Claw & Ball Feet.

\$550.00



WH2018-364;

Mahogany Slant Front Bureau With Inlay.

\$1,100.00



2019 - 2021;

**Mahogany Vanity Mirror.** 

\$750.00



2019 - 2172;

Mahogany Slant Front Bureau with Inlay.

\$1,700.00



2019 – 2174;

Mahogany Slant Front Bureau with Inlay and Crossbanding.

\$1,950.00



2019 – 2191;

Mahogany Secretary Bookcase with Inlay and Crossbanding.

\$4,350.00



2019 - 2196;

Mahogany Secretary Bookcase with Inlaid Brass.

\$3,700.00



2019 - 2209;

Adam's Style Portable Satin Wood Ladies Desk with Inlay. Circa 1880.

\$6,750.00



2019 - 2211;

Mahogany Vanity Mirror with Inlay and Ivory Escutcheons and Knobs.

\$875.00



2019 - 2214;

Mahogany Escritoire with Satin Wood Drawers.

\$6,350.00



2019 - 2237;

Yew Wood Desk with Leather Insert.

(Reproduction)

\$625.00



2019 - 2240;

**Carved Irish Mahogany Table with Hairy Paw** 

Feet.

\$2,500.00



2019 - 2250;

Portable Folding Mahogany Desk.

\$2,300.00



2019 - 2253;

Mahogany and Rosewood Cylinder Desk with Inlaid Brass and Crossbanding.

\$4,700.00



2019 - 2351;

Carved Mahogany Desk with Crossbanding and Leather Inserts.

\$450.00



2019 – 2388;

Serpentine Yew Wood Desk With Leather Inserts. Circa 1930.

\$900.00