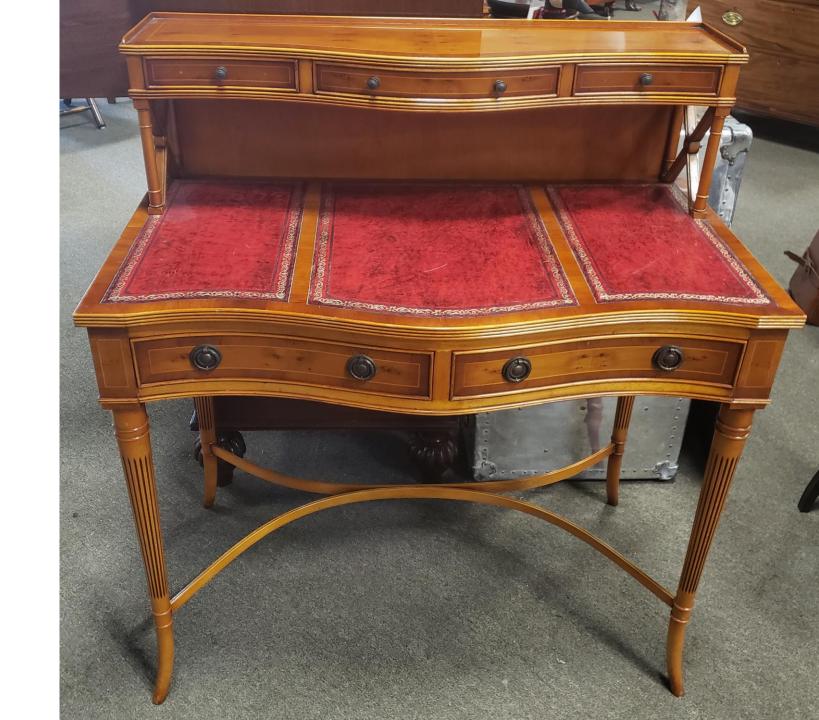

2019 - 2351;

Carved Mahogany Desk with Crossbanding and Leather Inserts.

\$450.00

2019 – 2388;

Serpentine Yew Wood Desk With Leather Inserts. Circa 1930.

\$900.00