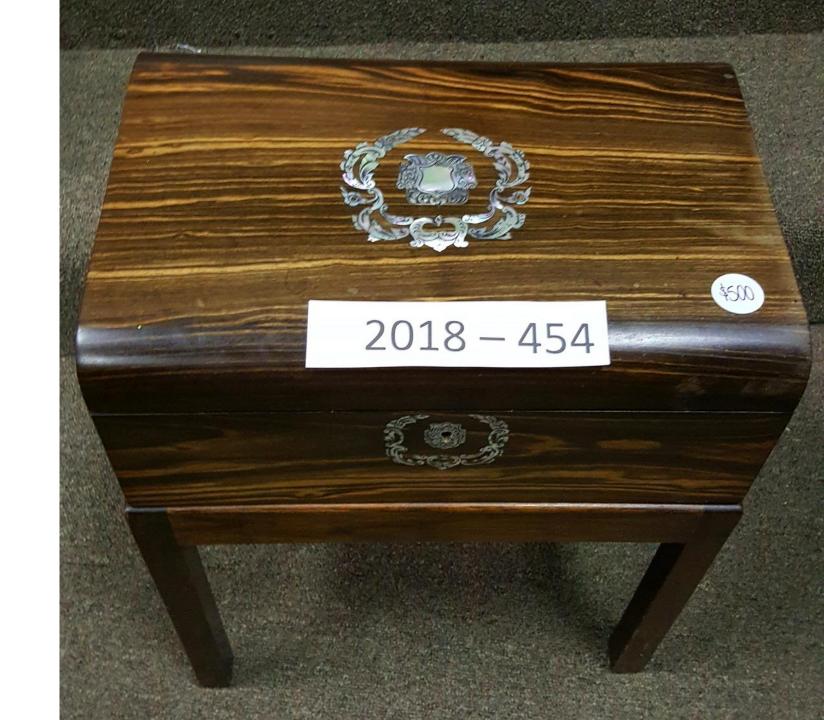

\$11,500.00

2018-454;

Coromandel Writing
Slope On Stand With
Mother Of Pearl Inlay.

\$500.00

2018-463;

Mahogany Shaving
Stand With Inlay And
Crossbanding Featuring
A Hepplewhite Style
Mirror.

\$1,200.00

2018-478;