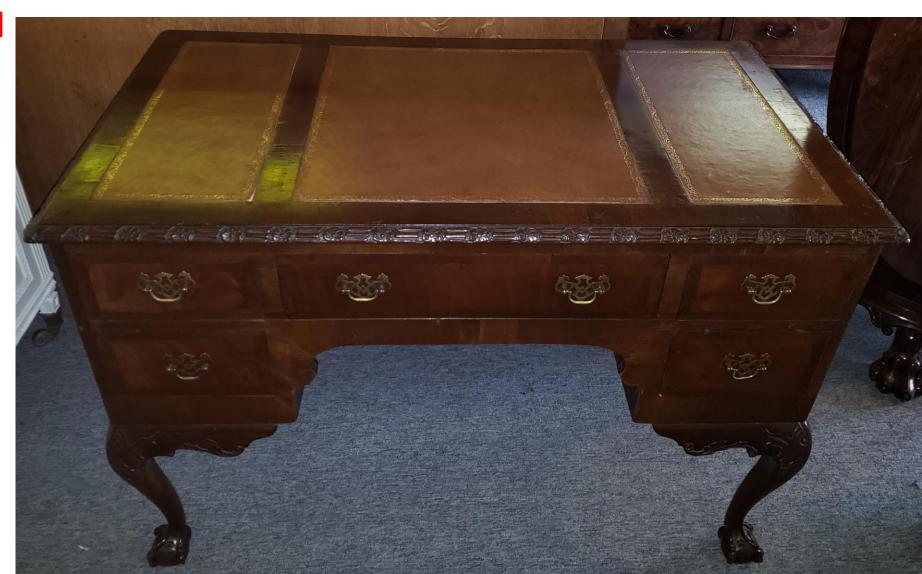

2018-1573;

Mahogany Desk With Leather Top And Inlay.

\$5,500.00

2018-1576;

Carved Mahogany
Desk With Leather
Top.
©1870

\$2,200.00