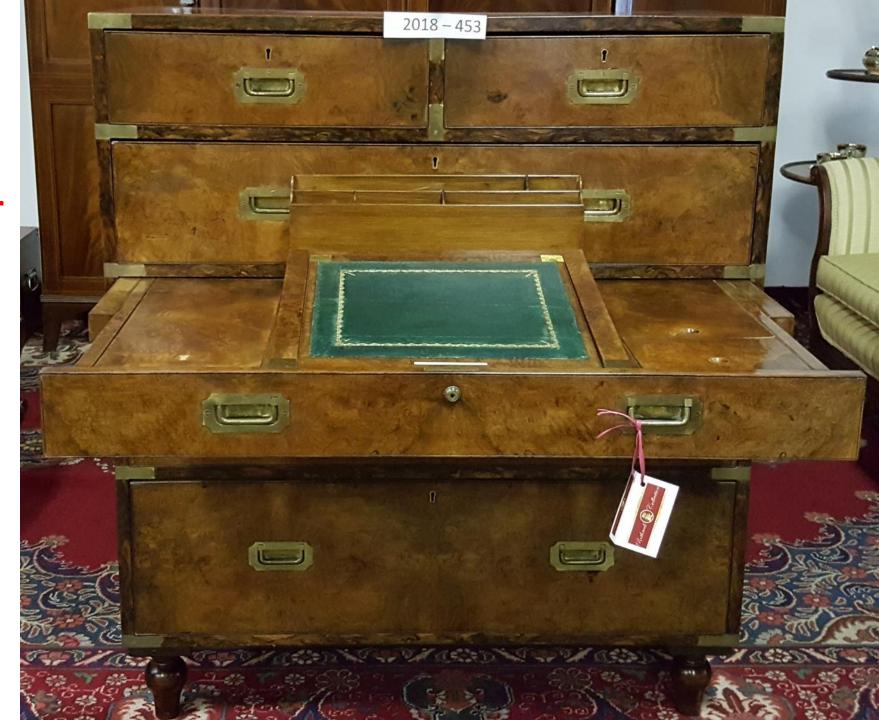

## 2018-427;

Oak Writing
Slope With Inlaid
Brass.

\$625.00

2018-444;

Georgian Burl Davenport With Inlay And Leather Top. Circa 1810.

\$4,500.00

2018-453;

RARE Burl Walnut
Campaign Chest With
Ornate Brass And Leather
Top.

\$11,500.00

2018-454;

Coromandel Writing
Slope On Stand With
Mother Of Pearl Inlay.

\$500.00

2018-463;

Mahogany Shaving
Stand With Inlay And
Crossbanding Featuring
A Hepplewhite Style
Mirror.

\$1,200.00

2018-478;