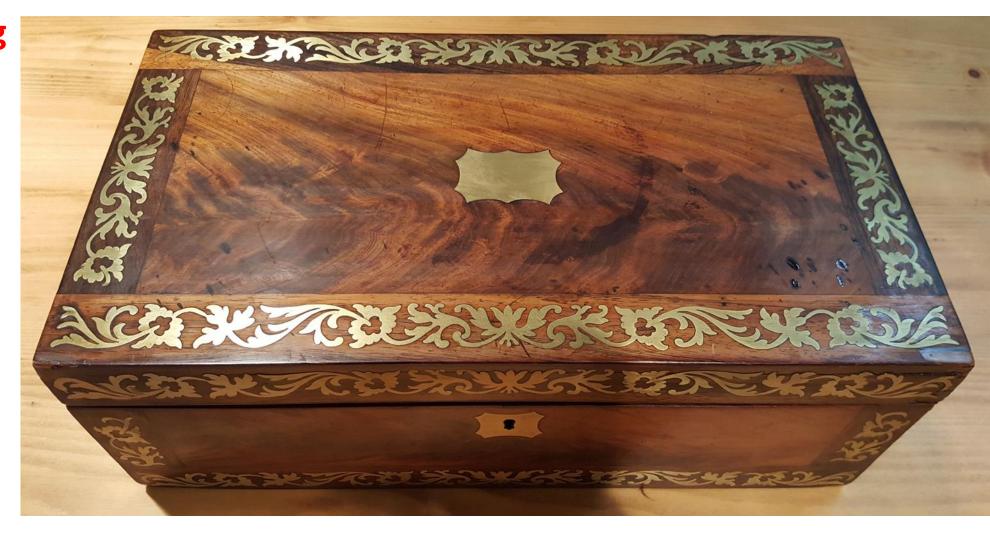

Desk With Leather Top. ©1840-1860

\$1,450.00



2018-1494;

**Roll-Top Mahogany Desk.** 

\$585.00



2018-1556;

Mahogany Desk With Inlay And Crossbanding.

\$7,500.00



2018-1573;

Mahogany Desk With Leather Top And Inlay.

\$5,500.00



2018-1576;

Carved Mahogany
Desk With Leather
Top.
©1870

\$2,200.00



## 2018-1732;

Walnut Writing Slope With Inlaid Brass. ©1880

\$850.00



2018-1957;

Camphor Wood Writing Slope With Inlaid Ebony and Ornate Brass. Key Included.
©1870

\$1,100.00



2018-1968;

Mahogany Writing Slope With Inlaid Brass.

\$500.00



2018-1969;

Mahogany And Brass Writing Slope.

\$625.00



2018 – 1973;

Walnut Writing Slope.

\$400.00



2018 – 1975;

Mahogany And Brass Writing Slope.

\$525.00



2018 - 1977;

Mahogany Writing
Slope With Brass
Inlay.

\$495.00



2018 – 1979;

Mahogany Writing Slope On Stand.

\$750.00



2018 - 1980;

Mahogany Writing
Slope With Ornate
Brass And Secret
Drawer.

\$575.00



2018 - 1981;

Rosewood Writing
Slope With
Inkwells.

\$550.00



## WH2018 - 35;

Mahogany Desk With Leather Top.

\$995.00



## WH2018 - 180;

Rosewood And Brass Writing Slope.

\$475.00



WH2018 - 219;

Mahogany Desk With Leather Top with Carved Claw & Ball Feet.

\$550.00



WH2018-364;

Mahogany Slant Front Bureau With Inlay.

\$1,100.00



2019 - 2021;

**Mahogany Vanity Mirror.** 

\$750.00



2019 - 2172;

Mahogany Slant Front Bureau with Inlay.

\$1,700.00



2019 – 2174;

Mahogany Slant Front Bureau with Inlay and Crossbanding.

\$1,950.00



2019 – 2191;

Mahogany Secretary Bookcase with Inlay and Crossbanding.

\$4,350.00



2019