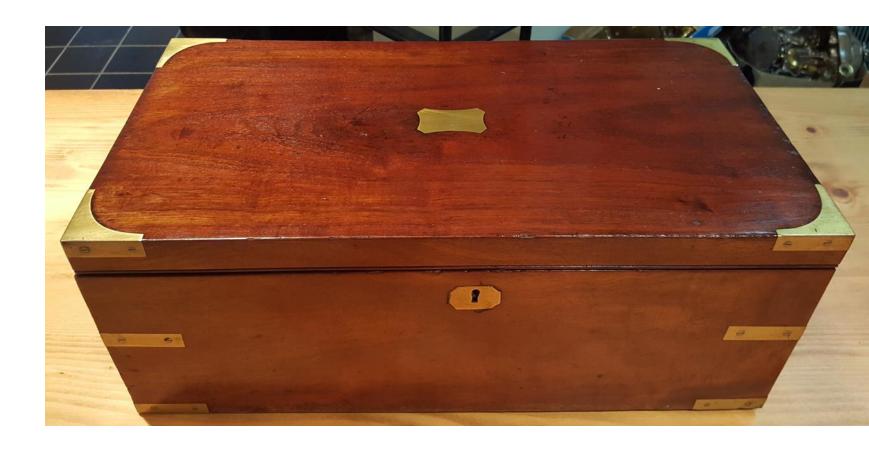

ssing Table With
Mirror.

\$1,400.00



2018-1344;

Georgian Mahogany Slant Front Bureau With Crossbanding. ©1790-1820

\$1,975.00



2018-1467;

Mahogany Desk With Inlay And Leather Top. ©1930-1940

\$1,200.00



2018-1469;

Satin Wood Desk With Leather Top. ©1840-1860

\$1,450.00



2018-1494;

**Roll-Top Mahogany Desk.** 

\$585.00



2018-1556;

Mahogany Desk With Inlay And Crossbanding.

\$7,500.00



2018-1573;

Mahogany Desk With Leather Top And Inlay.

\$5,500.00



2018-1576;

Carved Mahogany
Desk With Leather
Top.
©1870

\$2,200.00



## 2018-1732;

Walnut Writing Slope With Inlaid Brass. ©1880

\$850.00



2018-1957;

Camphor Wood Writing Slope With Inlaid Ebony and Ornate Brass. Key Included.
©1870

\$1,100.00



2018-1968;

Mahogany Writing Slope With Inlaid Brass.

\$500.00



2018-1969;

Mahogany And Brass Writing Slope.

\$625.00



2018 – 1973;

Walnut Writing Slope.

\$400.00



2018 – 1975;

Mahogany And Brass Writing Slope.

\$525.00



2018 - 1977;

Mahogany Writing
Slope With Brass
Inlay.

\$495.00



2018 – 1979;

Mahogany Writing Slope On Stand.

\$750.00



2018 - 1980;

Mahogany Writing
Slope With Ornate
Brass And Secret
Drawer.

\$575.00



2018 - 1981;

Rosewood Writing
Slope With
Inkwells.

\$550.00



## WH2018 - 35;

Mahogany Desk With Leather Top.

\$995.00



## WH2018 - 180;

Rosewood And Brass Writing Slope.

\$475.00



WH2018 - 219;

Mahogany Desk With Leather Top with Carved Claw & Ball Feet.

\$550.00



WH2018-364;

Mahogany Slant Front Bureau With Inlay.

\$1,100.00



2019 - 2021;

**Mahogany Vanity Mirror.** 

\$750.00



2019 - 21