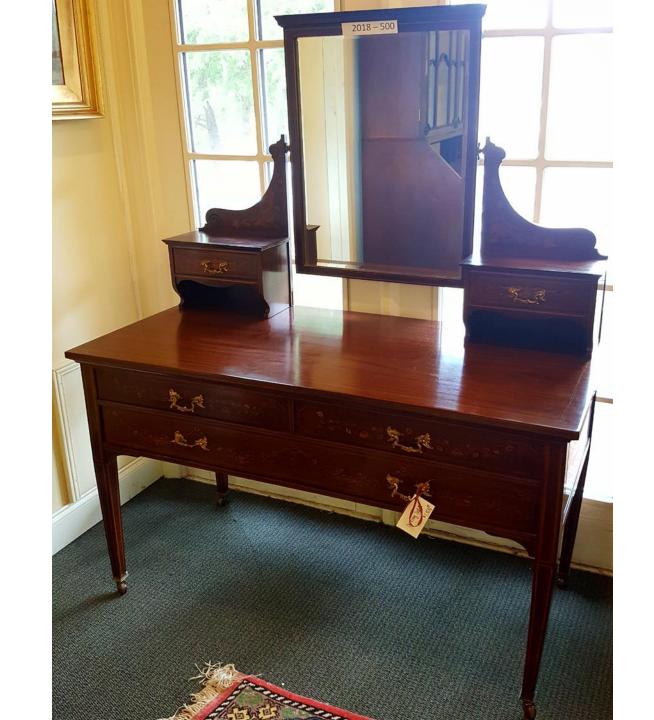

RARE Burl Walnut
Secretary Bookcase
With Crossbanding.
Circa 1760.

\$5,200.00

2018-500;

Mahogany Dressing Table With Inlay.

\$1,800.00

2018-1284;

Carved Burl Walnut Desk With Leather Top.

\$750.00