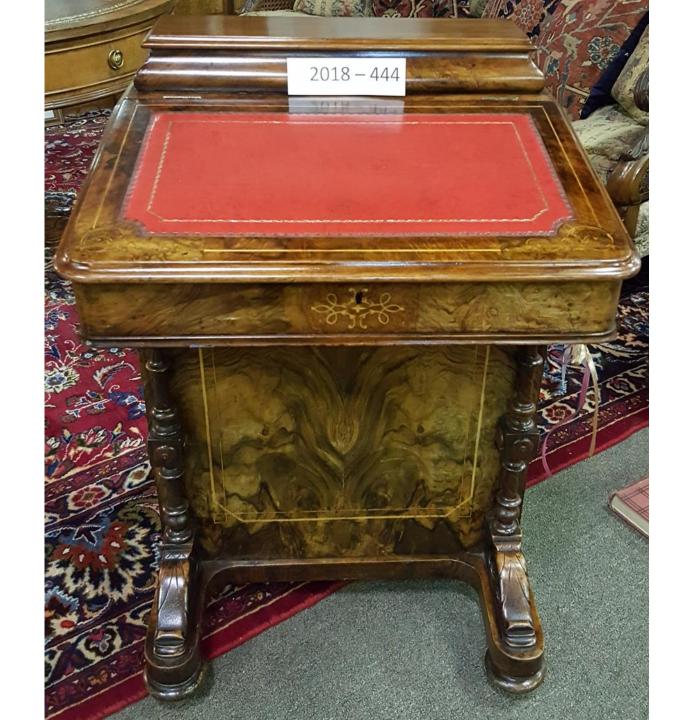

## 2018-427;

Oak Writing
Slope With Inlaid
Brass.

\$625.00

2018-444;

Georgian Burl Davenport With Inlay And Leather Top. Circa 1810.

\$4,500.00

2018-453;

RARE Burl Walnut
Campaign Chest With
Ornate Brass And Leather
Top.