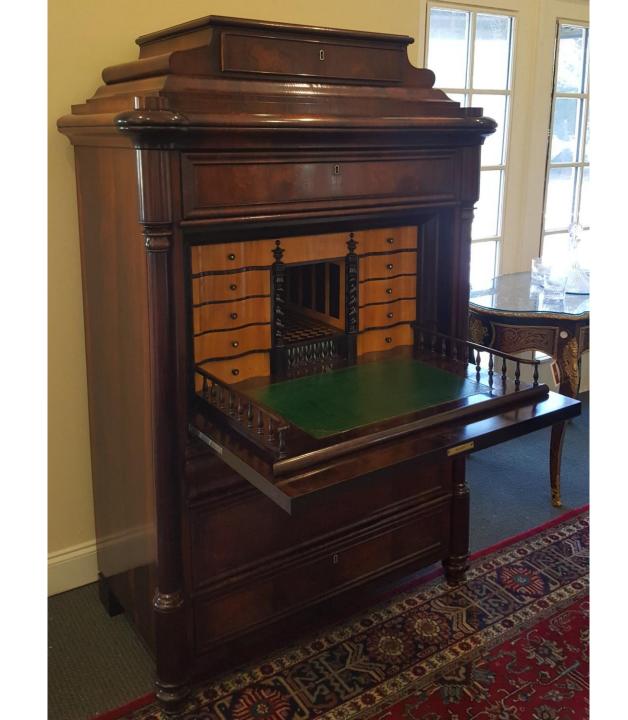

Mahogany Escritoire with Satin Wood Drawers.

\$6,350.00

2019 - 2237;

Yew Wood Desk with Leather Insert.

(Reproduction)

\$625.00

2019 - 2240;

**Carved Irish Mahogany Table with Hairy Paw** 