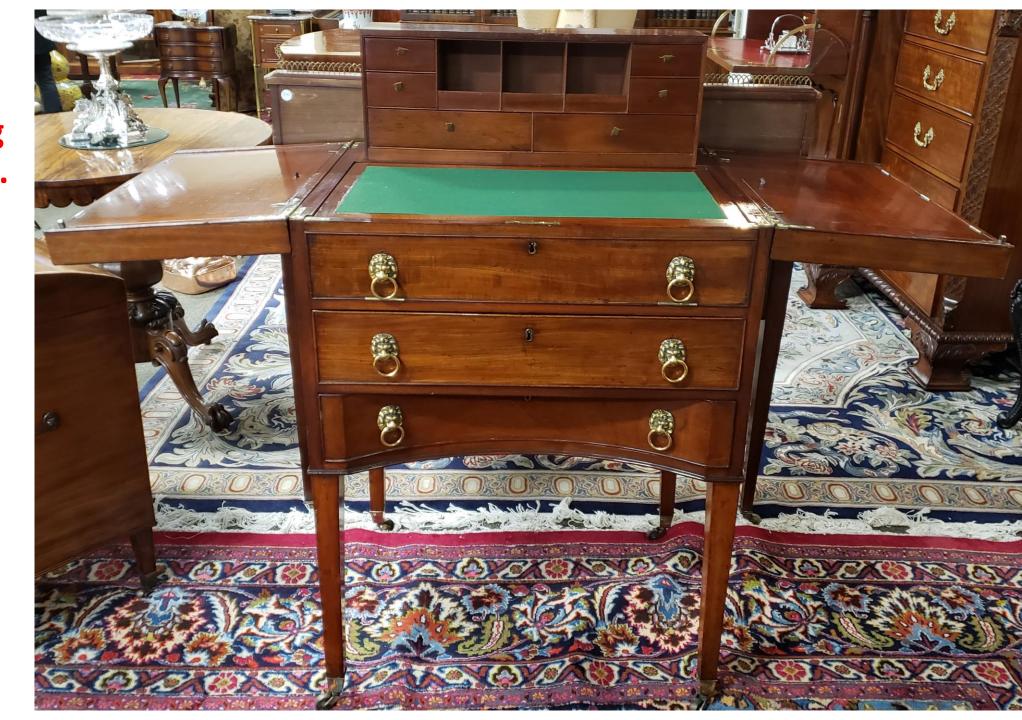

Feet.

\$2,500.00

2019 - 2250;

Portable Folding Mahogany Desk.

\$2,300.00

2019 - 2253;

Mahogany and Rosewood Cylinder Desk with Inlaid Brass and Crossbanding.

\$4,700.00