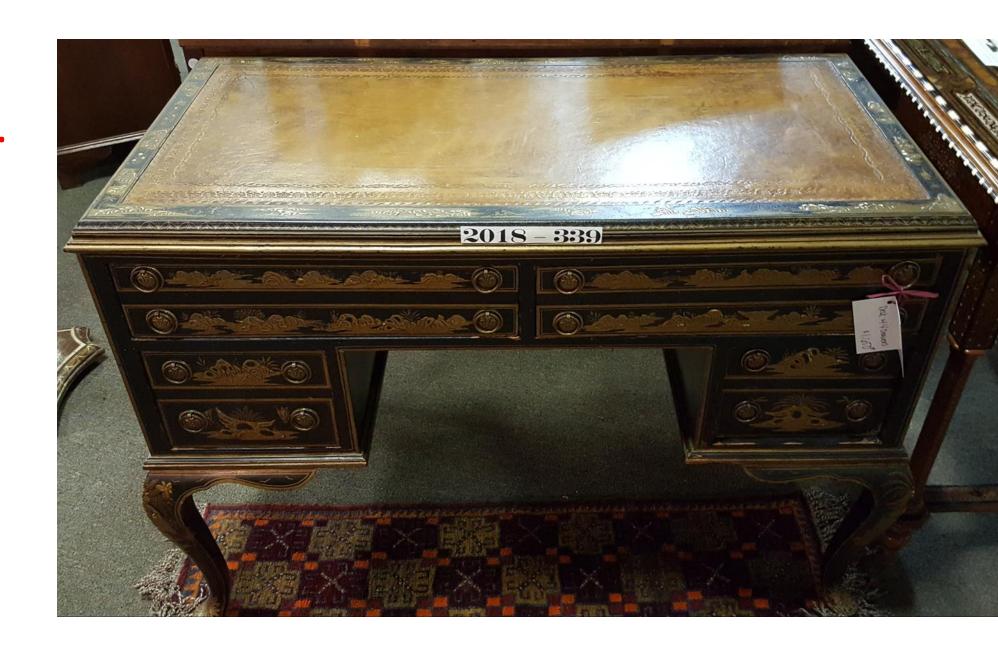

**Burl Walnut Writing Desk.** 

\$1,800.00

2018-339;

**Chinoiserie Desk With Leather Top.** 

\$1,850.00

2018-340;

Victorian Mahogany Desk With Crossbanding And Inlay.

\$2,800.00