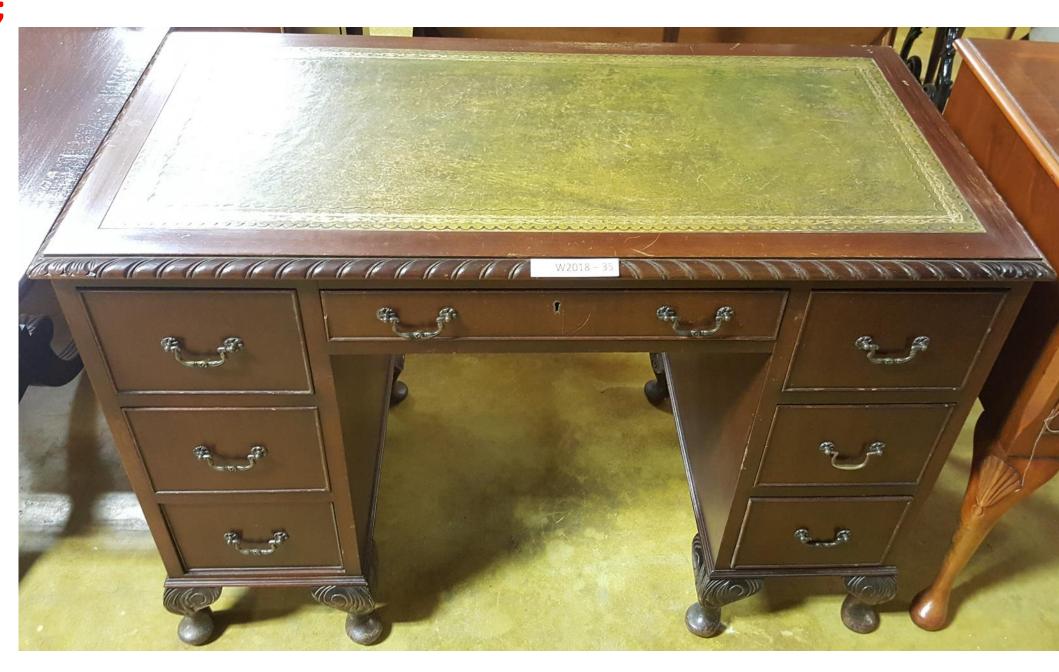

With Leather
Top.
©1870

\$2,200.00



## 2018-1732;

Walnut Writing Slope With Inlaid Brass. ©1880

\$850.00



2018-1957;

Camphor Wood Writing Slope With Inlaid Ebony and Ornate Brass. Key Included.
©1870

\$1,100.00



2018-1968;

Mahogany Writing Slope With Inlaid Brass.

\$500.00



2018-1969;

Mahogany And Brass Writing Slope.

\$625.00



2018 – 1973;

Walnut Writing Slope.

\$400.00



2018 – 1975;

Mahogany And Brass Writing Slope.

\$525.00



2018 - 1977;

Mahogany Writing
Slope With Brass
Inlay.

\$495.00



2018 – 1979;

Mahogany Writing Slope On Stand.

\$750.00



2018 - 1980;

Mahogany Writing
Slope With Ornate
Brass And Secret
Drawer.

\$575.00



2018 - 1981;

Rosewood Writing
Slope With
Inkwells.

\$550.00



## WH2018 - 35;

Mahogany Desk With Leather Top.

\$995.00



## WH2018 - 180;

Rosewood And Brass Writing Slope.

\$475.00



WH2018 - 219;

Mahogany Desk With Leather Top with Carved Claw & Ball Feet.

\$550.00



WH2018-364;

Mahogany Slant Front Bureau With Inlay.

\$1,100.00



2019 - 2021;

**Mahogany Vanity Mirror.** 

\$750.00



2019 - 2172;

Mahogany Slant Front Bureau with Inlay.

\$1,700.00



2019 – 2174;

Mahogany Slant Front Bureau with Inlay and Crossbanding.

\$1,950.00



2019 – 2191;

Mahogany Secretary Bookcase with Inlay and Crossbanding.

\$4,350.00



2019 - 2196;

Mahogany Secretary Bookcase with Inlaid Brass.

\$3,700.00



2019 - 2209;

Adam's Style Portable Satin Wood Ladies Desk with Inlay. Circa 1880.

\$6,750.00



2019 - 2211;

Mahogany Vanity Mirror with Inlay and Ivory Escutcheons and Knobs.

\$875.00



2019 - 2214