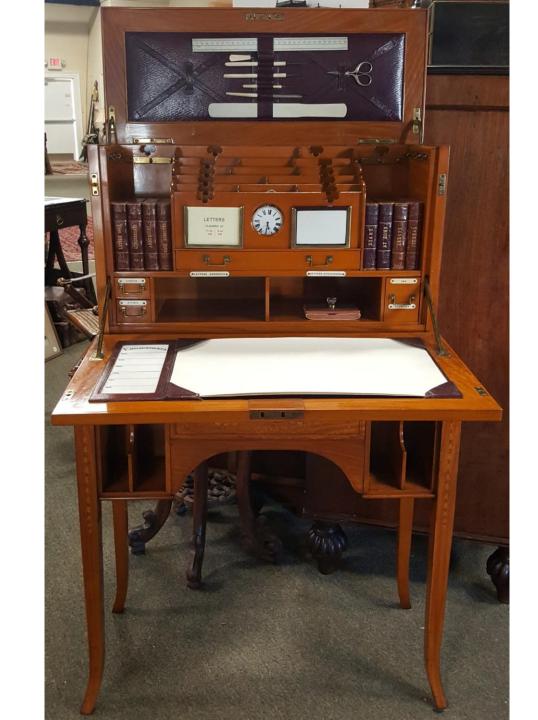

\$3,700.00

2019 - 2209;

Adam's Style Portable Satin Wood Ladies Desk with Inlay. Circa 1880.

\$6,750.00

2019 - 2211;

Mahogany Vanity Mirror with Inlay and Ivory Escutcheons and Knobs.

\$875.00

2019 - 2214;