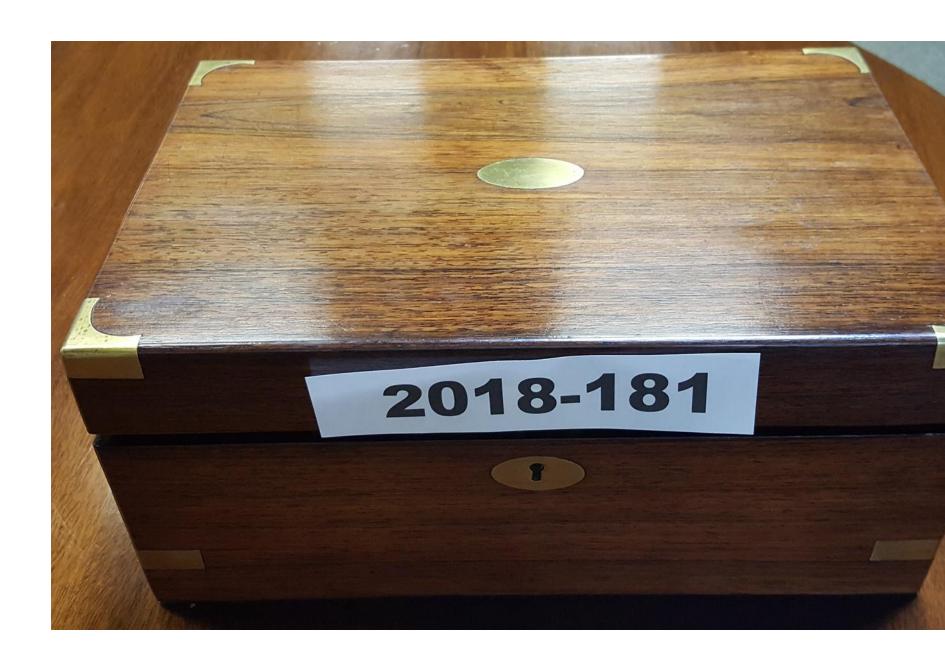

### 2018-108;

Victorian
Mahogany
Writing
Slope With
Hidden
Drawer.

\$550.00

2018-173;

Finnigan,
Manchester
Leather Writing
Box.

\$300.00

2018-181;

Mahogany And Brass Writing Slope.