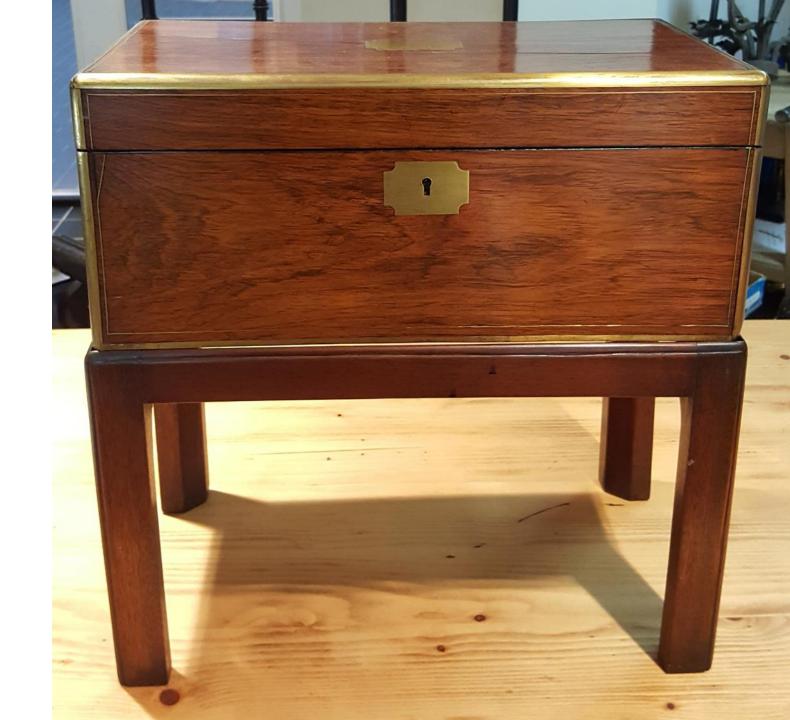

\$11,500.00

2018-454;

Coromandel Writing
Slope On Stand With
Mother Of Pearl Inlay.

\$500.00

2018-463;

Mahogany Shaving
Stand With Inlay And
Crossbanding Featuring
A Hepplewhite Style
Mirror.

\$1,200.00

2018-478;