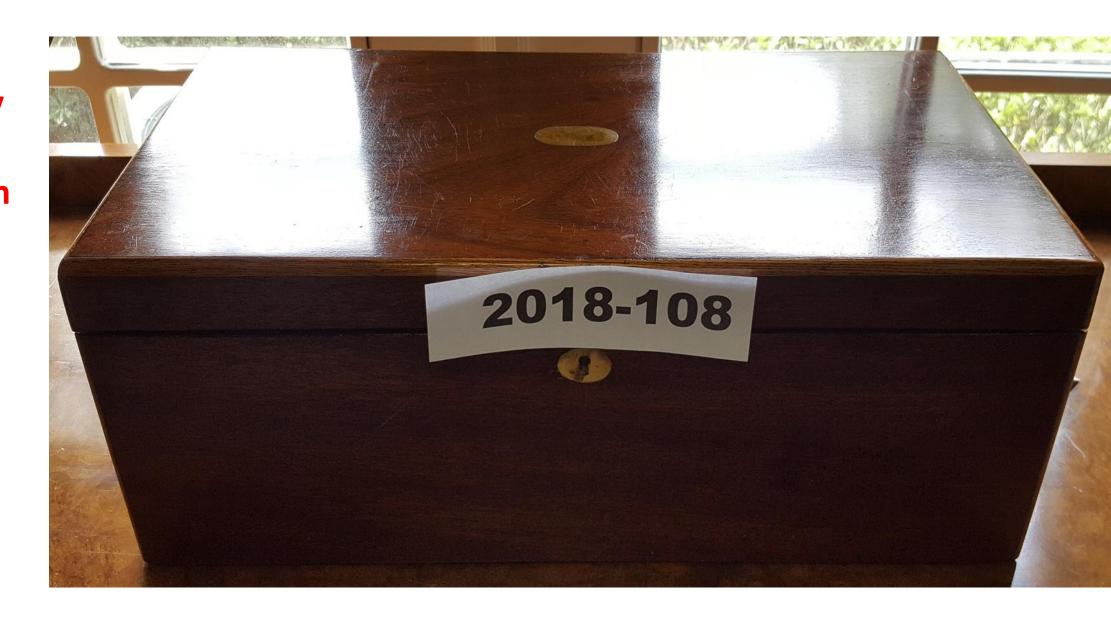

### 2018-108;

Victorian
Mahogany
Writing
Slope With
Hidden
Drawer.

\$550.00

2018-173;

Finnigan,
Manchester
Leather Writing
Box.

\$300.00

2018-181;

Mahogany And Brass Writing Slope.