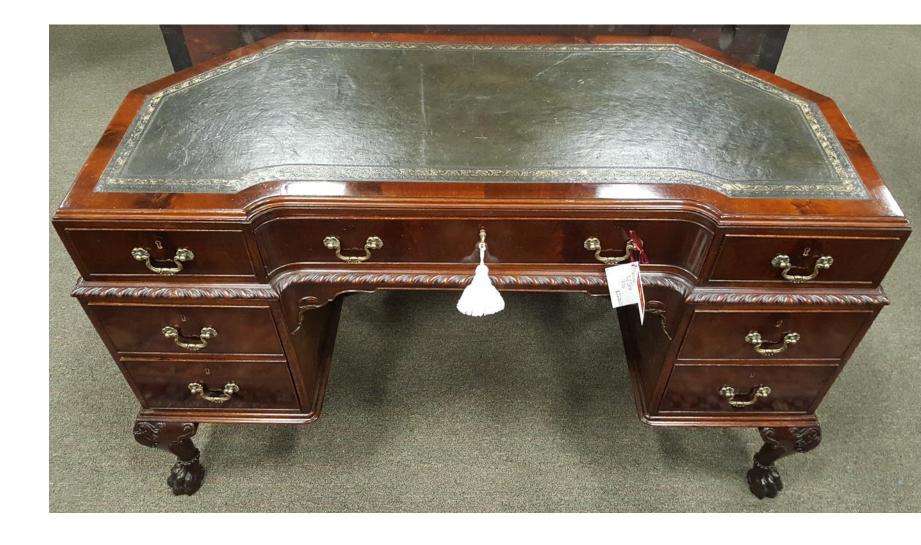

Mahogany Escritoire with Satin Wood Drawers.

\$6,350.00

2019 - 2237;

Yew Wood Desk with Leather Insert.

(Reproduction)

\$625.00

2019 - 2240;

**Carved Irish Mahogany Table with Hairy Paw** 

Feet.

\$2,500.00

2019 - 2250;

Portable Folding Mahogany Desk.

\$2,300.00

2019 - 2253;

Mahogany and Rosewood Cylinder Desk with Inlaid Brass and Crossbanding.

\$4,700.00