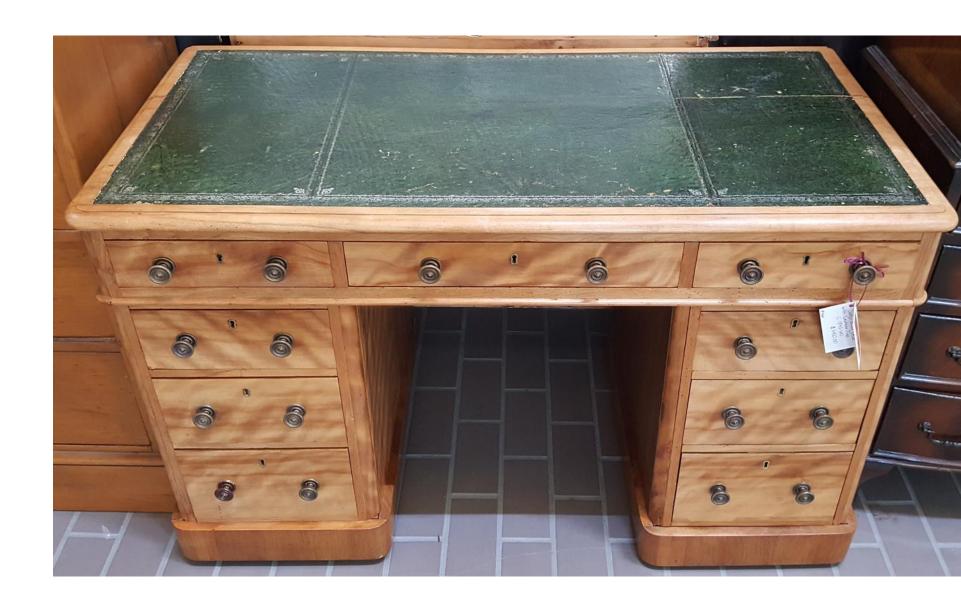

# 2018-353;

Mahogany
Desk With
Inlay And
Crossbanding.

\$2,600.00

2018-358;

Carved Oak And Walnut Desk.

\$2,200.00

2018-361;

**Burl Walnut Vanity Table With Mirror.** 