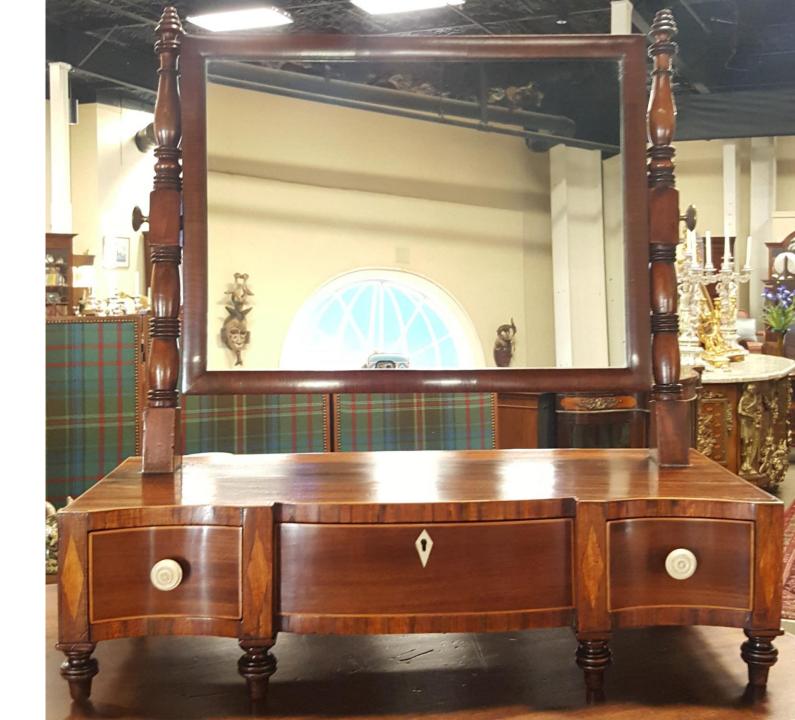

\$1,100.00

2019 - 2021;

**Mahogany Vanity Mirror.** 

\$750.00

2019 - 2172;

Mahogany Slant Front Bureau with Inlay.

\$1,700.00

2019 – 2174;