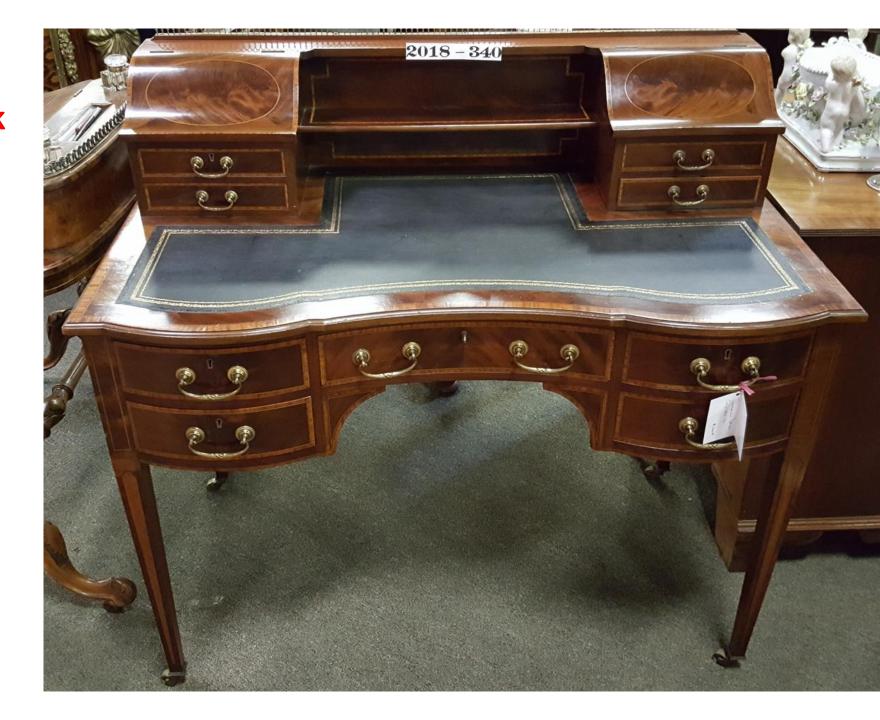

**Burl Walnut Writing Desk.** 

\$1,800.00

2018-339;

**Chinoiserie Desk With Leather Top.** 

\$1,850.00

2018-340;

Victorian Mahogany Desk With Crossbanding And Inlay.

\$2,800.00