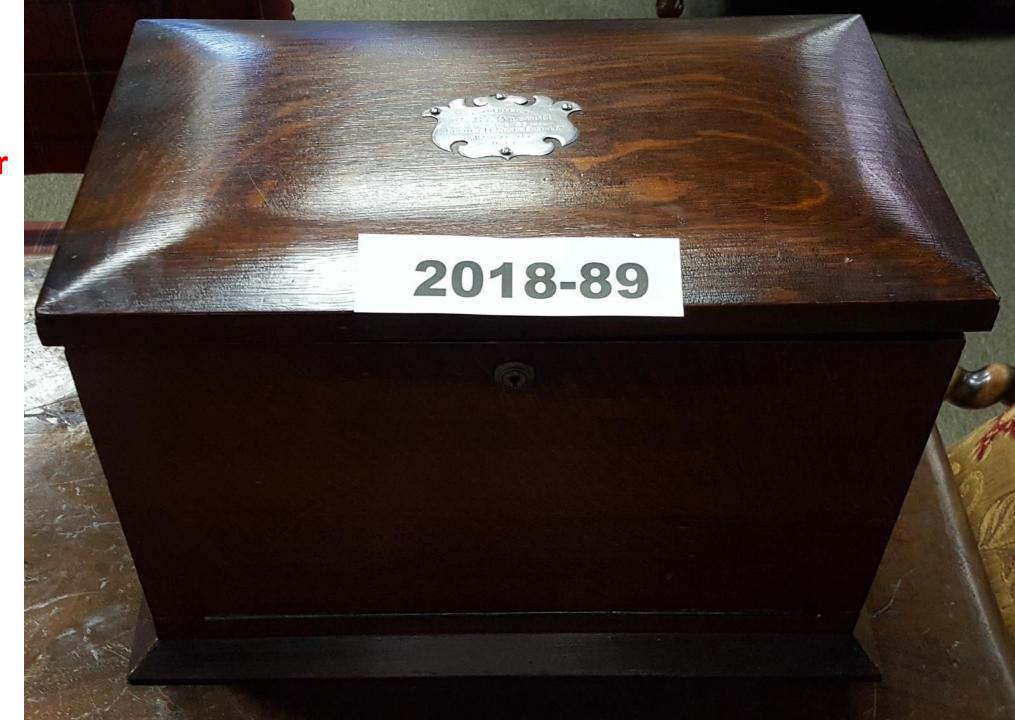

# 2018-41;

Carved Burl
Walnut
Desk With
Glass And
Leather
Top.

\$1,800.00

2018-84;

Large
Mahogany
Writing Slope
With Inlaid
Brass.

\$500.00

2018-89;

Oak Writing
Slope With Silver
Name Plate.

\$2,200.00