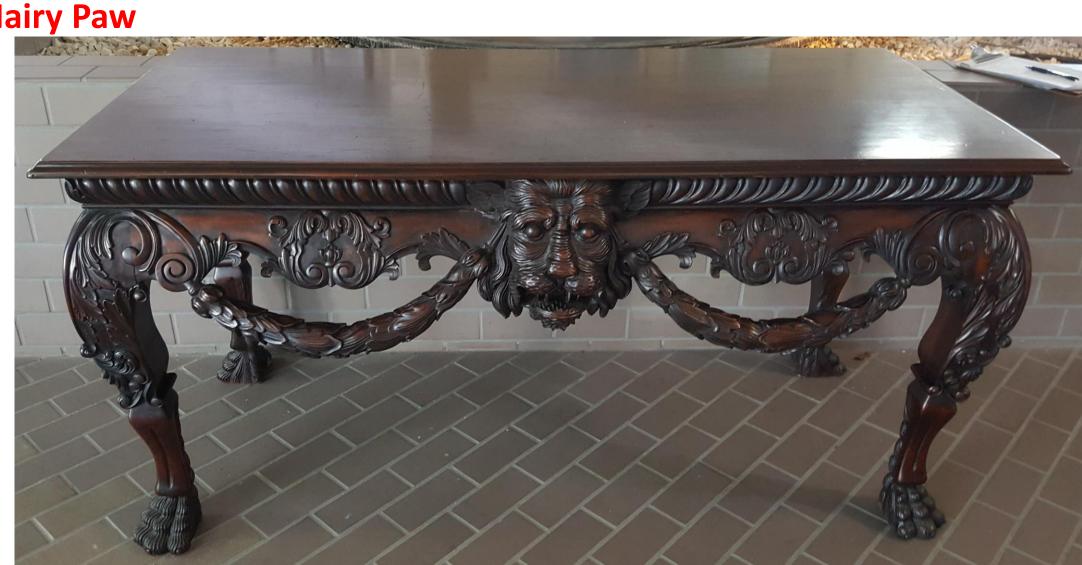

Mahogany Escritoire with Satin Wood Drawers.

\$6,350.00

2019 - 2237;

Yew Wood Desk with Leather Insert.

(Reproduction)

\$625.00

2019 - 2240;

**Carved Irish Mahogany Table with Hairy Paw** 

Feet.

\$2,500.00

2019 - 2250;

Portable Folding Mahogany Desk.

\$2,300.00

2019 - 2253;

Mahogany and Rosewood Cylinder Desk with Inlaid Brass and Crossbanding.

\$4,700.00