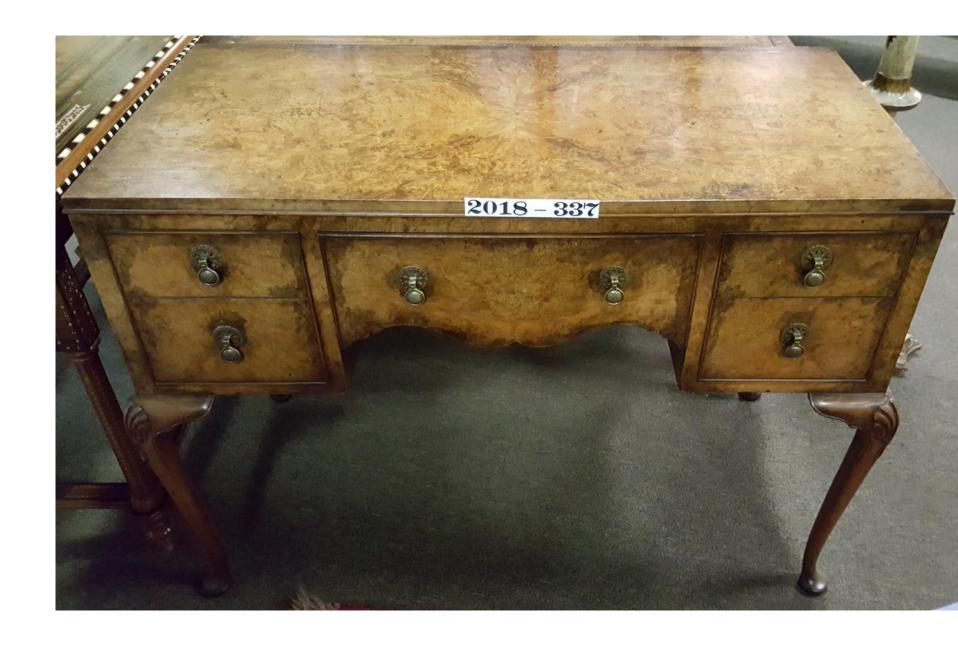

**Burl Walnut Writing Desk.** 

\$1,800.00

2018-339;

**Chinoiserie Desk With Leather Top.** 

\$1,850.00

2018-340;

Victorian Mahogany Desk With Crossbanding And Inlay.

\$2,800.00