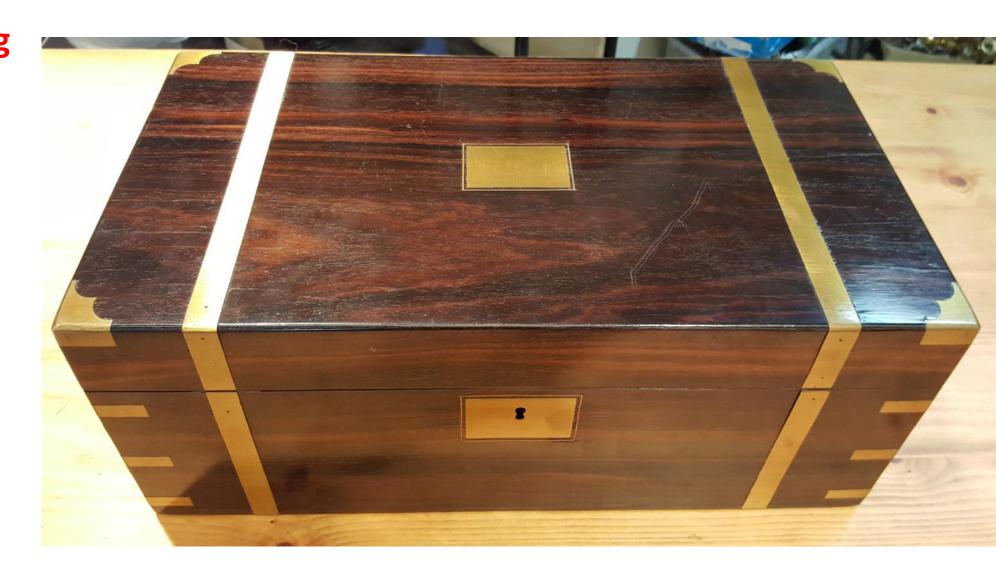

## 2018-1732;

Walnut Writing Slope With Inlaid Brass. ©1880

\$850.00

2018-1957;

Camphor Wood Writing Slope With Inlaid Ebony and Ornate Brass. Key Included.
©1870

\$1,100.00

2018-1968;

Mahogany Writing Slope With Inlaid Brass.