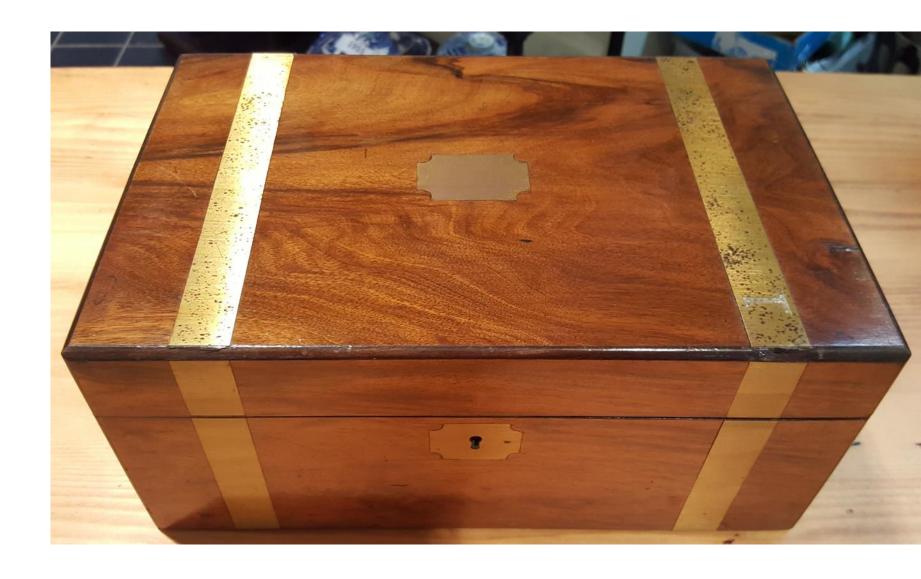

## 2018-1732;

Walnut Writing Slope With Inlaid Brass. ©1880

\$850.00

2018-1957;

Camphor Wood Writing Slope With Inlaid Ebony and Ornate Brass. Key Included.
©1870

\$1,100.00

2018-1968;

Mahogany Writing Slope With Inlaid Brass.