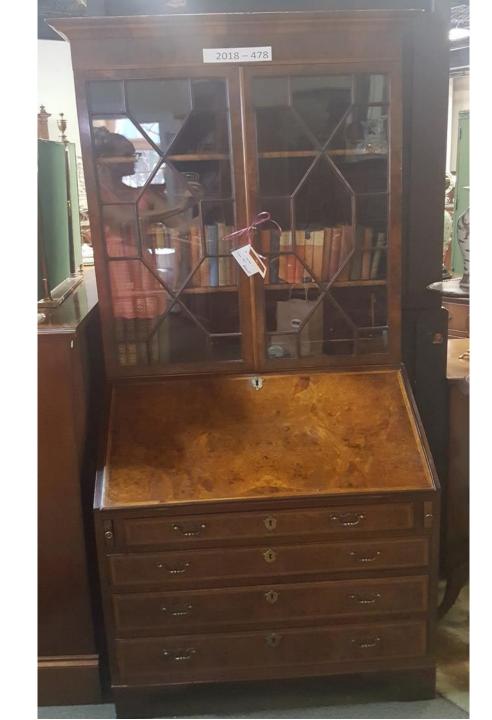

RARE Burl Walnut
Secretary Bookcase
With Crossbanding.
Circa 1760.

\$5,200.00

2018-500;

Mahogany Dressing Table With Inlay.

\$1,800.00

2018-1284;

Carved Burl Walnut Desk With Leather Top.

\$750.00