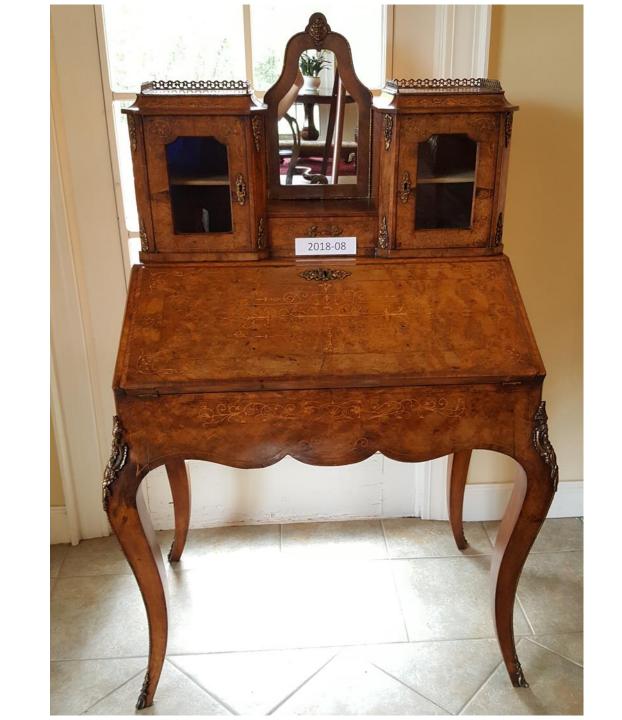

### 2018-05;

French Ormolu
Desk With
Ornate Brass
And Leather
Top.

\$3,500.00

2018-08;

Burl Walnut Bonheur Dujour Writing Desk With Inlay, Crossbanding And Ornate Brass.

\$4,500.00