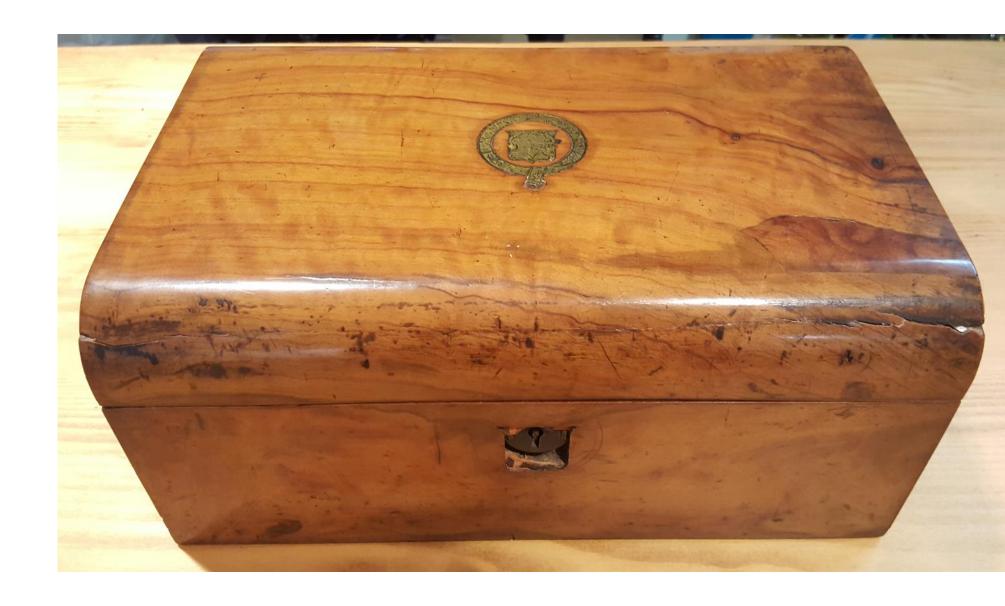

2018 - 1980;

Mahogany Writing
Slope With Ornate
Brass And Secret
Drawer.

\$575.00

2018 - 1981;

Rosewood Writing
Slope With
Inkwells.

\$550.00