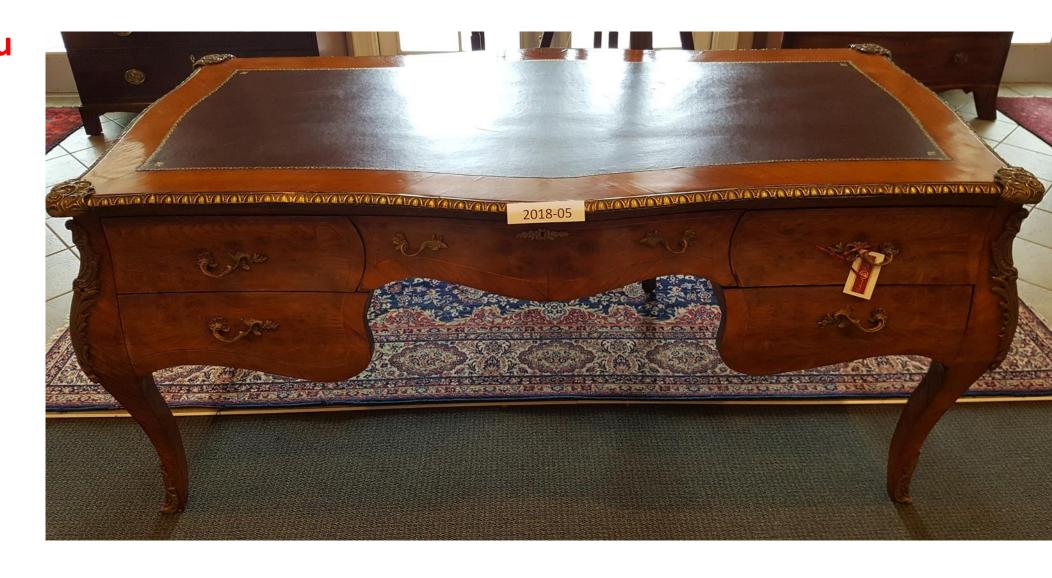

### 2018-05;

French Ormolu
Desk With
Ornate Brass
And Leather
Top.

\$3,500.00

2018-08;

Burl Walnut Bonheur Dujour Writing Desk With Inlay, Crossbanding And Ornate Brass.

\$4,500.00