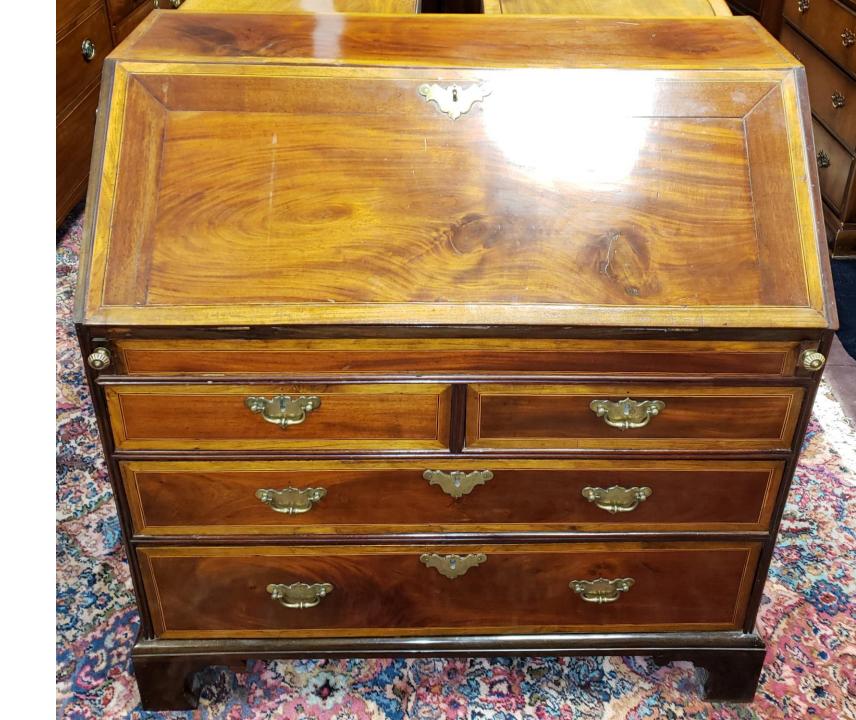

2018-1286;

Burl Walnut Desk With Tooled Red Leather Top, Inlay And Crossbanding.
©1910

\$2,200.00

2018-1292;

Mahogany Slant Front Bureau.

\$1,600.00

2018-1314;

Carved Mahogany
Dressing Table With
Mirror.

\$1,400.00

2018-1344;

Georgian Mahogany Slant Front Bureau With Crossbanding. ©1790-1820

\$1,975.00

2018-1467;

Mahogany Desk With Inlay And Leather Top. ©1930-1940

\$1,200.00

2018-1469;