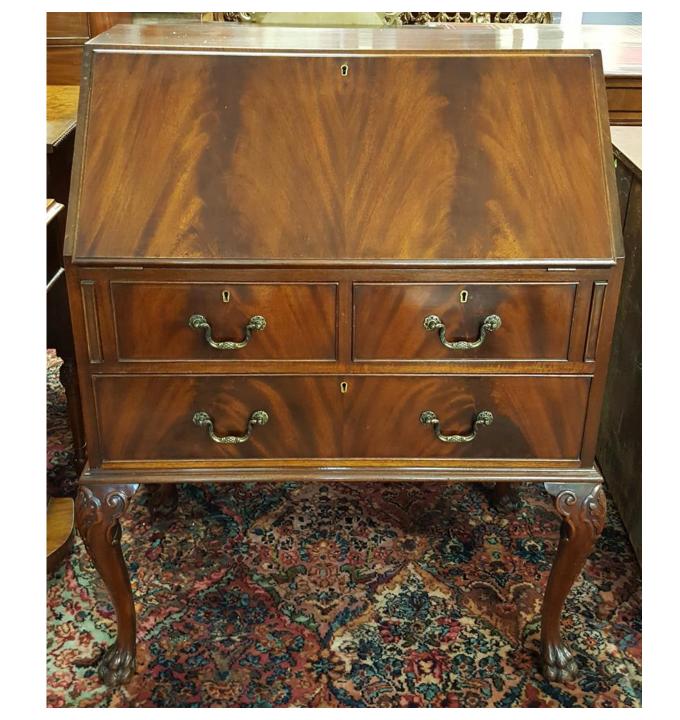

### 2018-108;

Victorian
Mahogany
Writing
Slope With
Hidden
Drawer.

\$550.00

2018-173;

Finnigan,
Manchester
Leather Writing
Box.

\$300.00

2018-181;

Mahogany And Brass Writing Slope.

\$500.00

2018-279;

Mahogany Secretary Bookcase With Inlay.

\$2,250.00