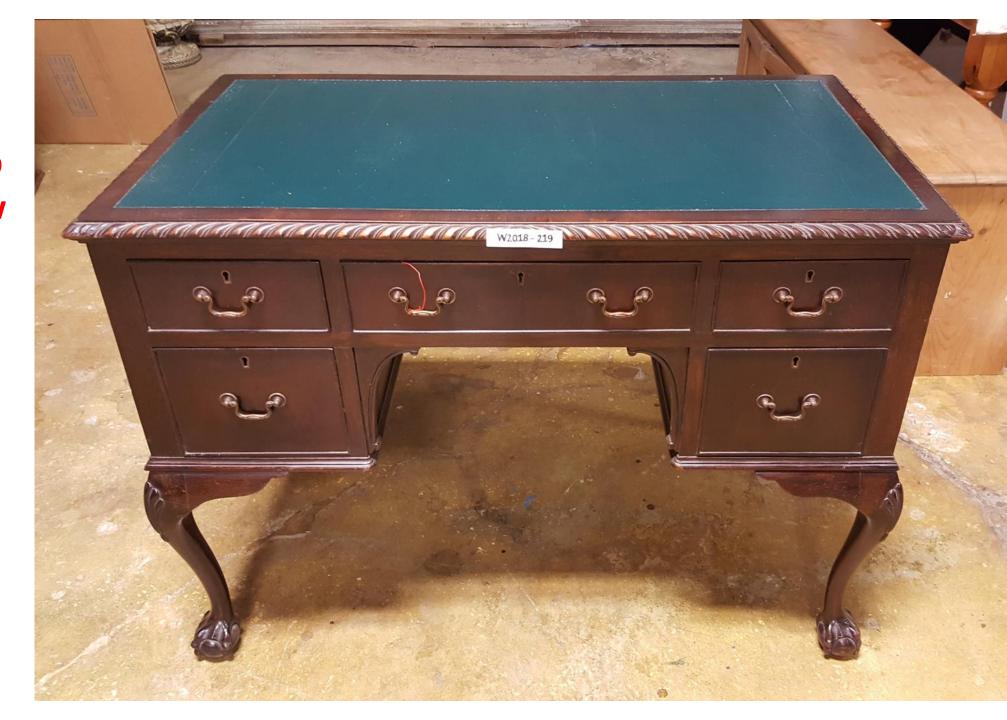

## WH2018 - 180;

Rosewood And Brass Writing Slope.

\$475.00

WH2018 - 219;

Mahogany Desk With Leather Top with Carved Claw & Ball Feet.

\$550.00

WH2018-364;

Mahogany Slant Front Bureau With Inlay.