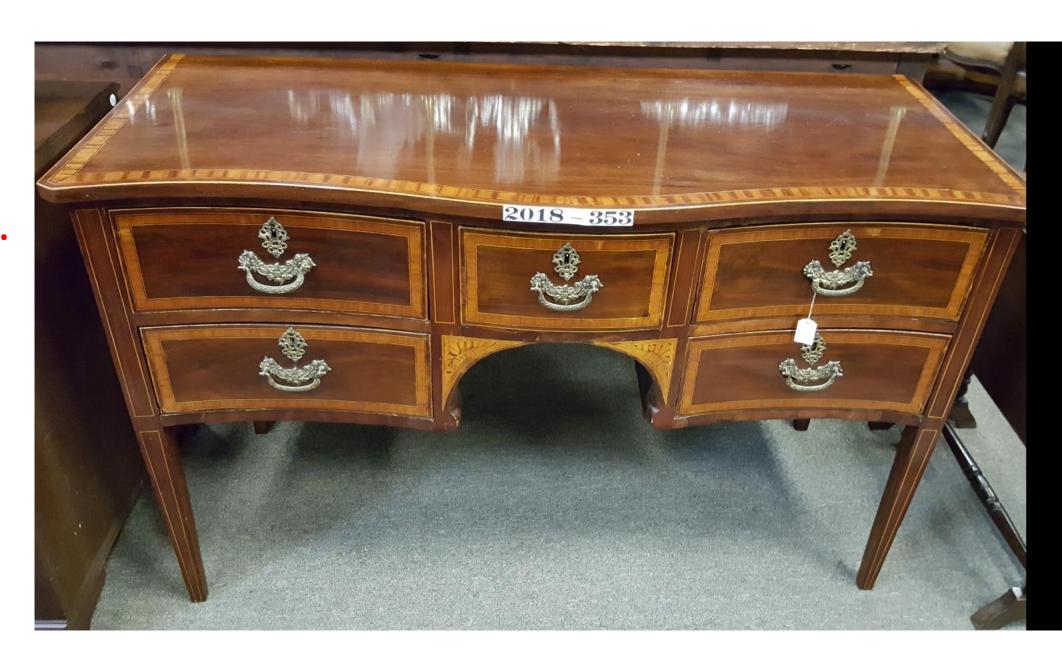

# 2018-353;

Mahogany
Desk With
Inlay And
Crossbanding.

\$2,600.00

2018-358;

Carved Oak And Walnut Desk.

\$2,200.00

2018-361;

**Burl Walnut Vanity Table With Mirror.** 