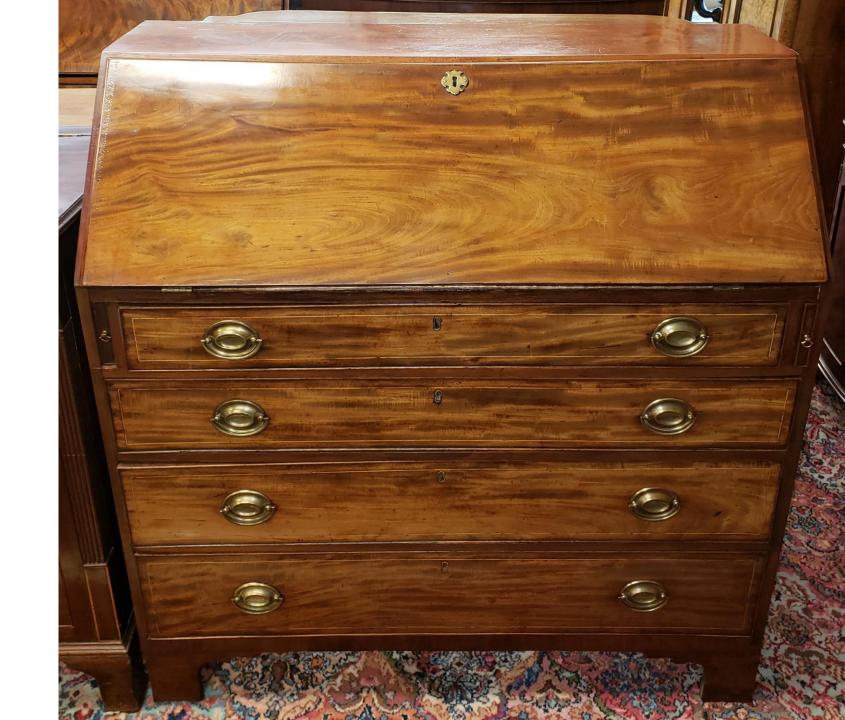

2018-1286;

Burl Walnut Desk With Tooled Red Leather Top, Inlay And Crossbanding.
©1910

\$2,200.00

2018-1292;

Mahogany Slant Front Bureau.

\$1,600.00

2018-1314;

Carved Mahogany
Dressing Table With
Mirror.

\$1,400.00

2018-1344;

Georgian Mahogany Slant Front Bureau With Crossbanding. ©1790-1820

\$1,975.00

2018-1467;

Mahogany Desk With Inlay And Leather Top. ©1930-1940

\$1,200.00

2018-1469;