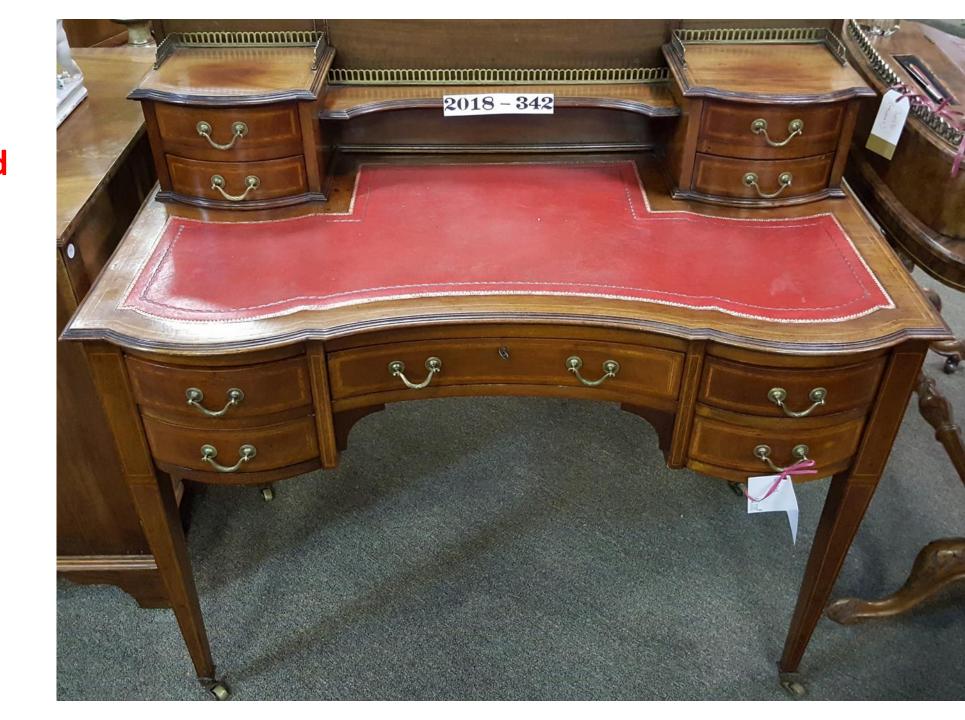

ting
Box.

\$300.00



2018-181;

Mahogany And Brass Writing Slope.

\$500.00



2018-279;

Mahogany Secretary Bookcase With Inlay.

\$2,250.00



## 2018-285;

Victorian English
Kidney Style Desk
With Inlaid Leather
Top.

\$3,500.00



2018-320;

Burl Walnut And Mahogany Secretary Bookcase With Inlay.

\$2,400.00



2018-324;

**Mahogany Slant Front Bureau.** 

\$1,800.00



2018-329;

Burl Walnut Writing
Table With Leather Top
And Inlay.

\$2,600.00



2018-334;

Mahogany Slant Front Bureau With Inlay.

\$2,200.00



2018-337;

**Burl Walnut Writing Desk.** 

\$1,800.00



2018-339;

**Chinoiserie Desk With Leather Top.** 

\$1,850.00



2018-340;

Victorian Mahogany Desk With Crossbanding And Inlay.

\$2,800.00



2018-342;

1800's Mahogany Desk With Inlay And Leather Top.

\$2,000.00



# 2018-353;

Mahogany
Desk With
Inlay And
Crossbanding.

\$2,600.00



2018-358;

Carved Oak And Walnut Desk.

\$2,200.00



2018-361;

**Burl Walnut Vanity Table With Mirror.** 

\$2,200.00



2018-401;

**Oak Shaving Stand Mirror.** 

\$1,400.00



2018-406;

Mahogany Writing Slope With Brass Inlay.

\$300.00



2018-407;

Victorian
Mahogany
Collectors Cabinet
With Drawers.

\$350.00



2018-408;

Mahogany Writing Slope With Inlaid Brass.

\$250.00



2018-409;

Mahogany Writing Slope With Inlaid Brass.

\$300.00



#### 2018-411;

Burl Mahogany Writing Slope With Inlaid Brass.

\$1,450.00



# 2018-412;

Walnut Writing Desk.

\$1,450.00



## 2018-427;

Oak Writing
Slope With Inlaid
Brass.

\$625.00



2018-444;

Georgian Burl Davenport With Inlay And Leather Top. Circa 1810.

\$4,500