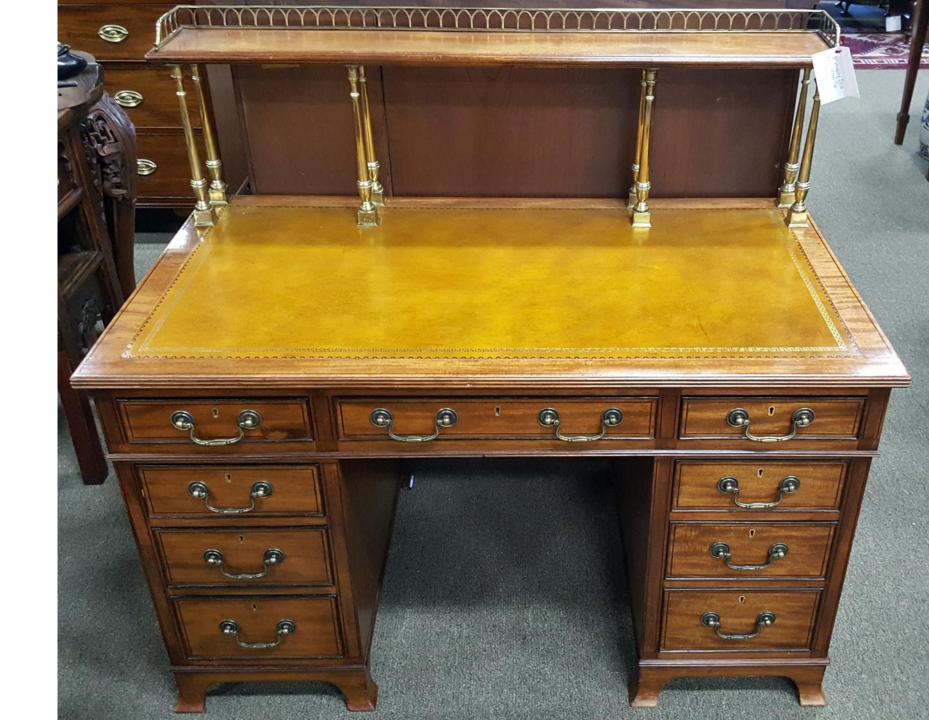

## 2018-427;

Oak Writing
Slope With Inlaid
Brass.

\$625.00

2018-444;

Georgian Burl Davenport With Inlay And Leather Top. Circa 1810.

\$4,500.00

2018-453;

RARE Burl Walnut
Campaign Chest With
Ornate Brass And Leather
Top.