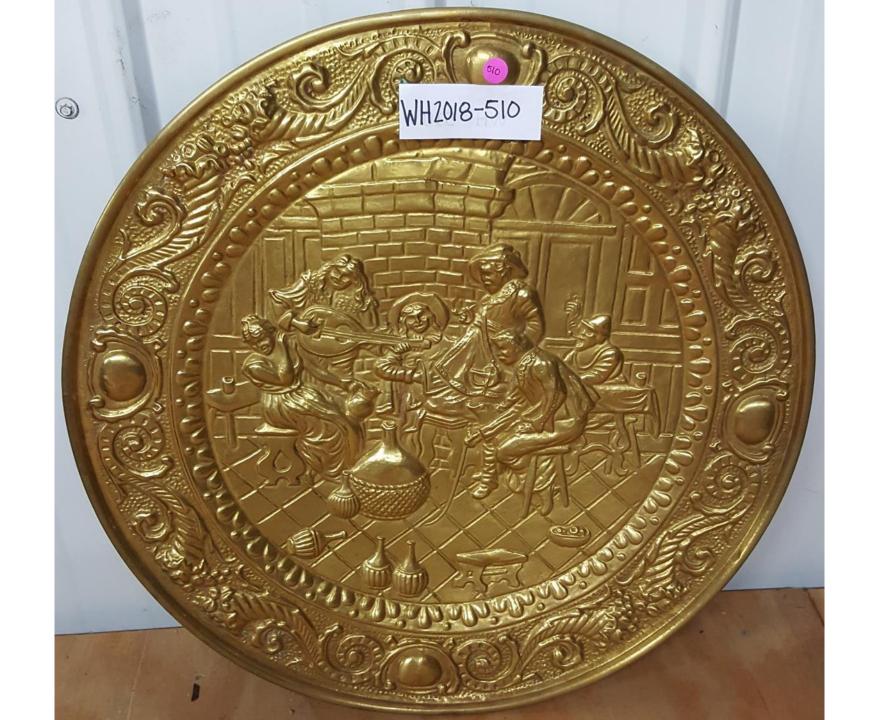

.00



## WH2018-413;

Handcrafted Brass and Copper Hall Lamp.

\$550.00



## WH2018-424;

Pair of Brass Firedogs.

\$850.00 Pair



WH2018-425;

Pair of Brass Firedogs.

\$600.00 Pair



## WH2018-426;

Pair of Brass Firedogs.

# \$550.00 Pair



#### WH2018-432;

**Ornate Brass Fireplace Fender.** 

## \$600.00



WH2018-433;

Brass Fireplace Fender With Leaf Detail.

\$450.00



#### WH2018-435;

**Brass Fireplace Fender.** 

## \$600.00



WH2018-436;

**Brass Drying Rail.** 

\$95.00



#### WH2018-437;

**Ornate Brass Fireplace Fender.** 

### \$675.00



#### WH2018-438;

- (2) Brass Fireplace Fenders.
- \$500.00 Each



WH2018-439;

**Brass Fireplace Fender.** 

\$675.00



WH2018-440;

**Brass Fireplace Fender.** 

\$500.00



WH2018-510;

Decorative Brass Wall Plaque.

\$40.00



WH2018-523;

#### **Brass Serving Tray.**

\$15.00



### WH2018-525;

**Pair of Brass Candlestick Holders.** 



## WH2018-526;

**Brass Floral Candlestick Holders.** 



WH2018-527;

**Brass Candlestick Holders.** 



### WH2018-528;

**Small Brass Candlestick Holders.** 



### WH2018-529;

**Small Brass Candlestick Holders.** 



## WH2018-530;

Small Brass Candlestick Holders.



# WH2018-531;

Small Brass Candlestick Holders.



## WH2018-532;

Miniature Brass Candlestick Holders.



WH2018-533;

Miniature Brass Candlestick Holders.



WH2018-534;

**Brass Candle Holders.** 



#### WH2018-535;

(17) Assorted Brass Candlestick Holders.

\$175.00 All



# WH2018-536;

Small Brass and Copper Coffee Urn.

\$110.00



WH2018-537;

(2) Brass Wall Lamps.

\$30.00 Pair



WH2018-538;

(2)