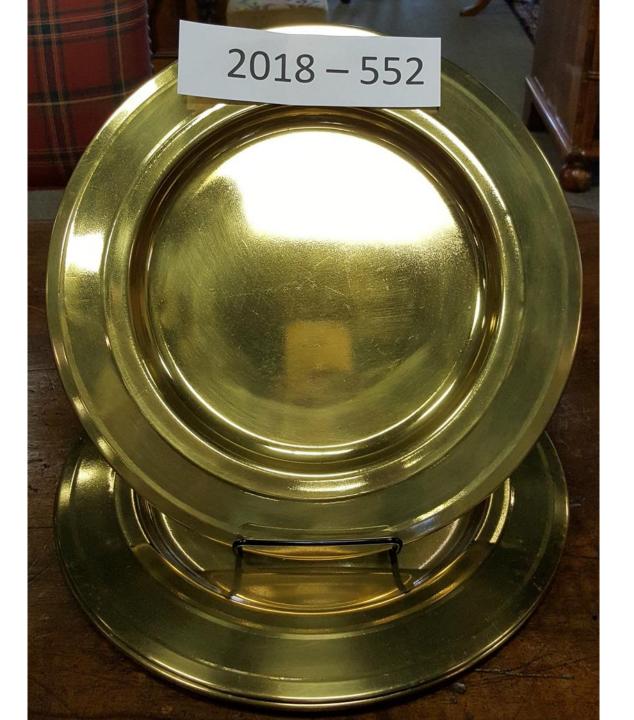

### 2018-552;

(4) Brass Dinner Plate Holders. Made in India.

\$40.00 Set

2018-687;

**Brass Coal Scuttle.** 

\$250.00

2018-690;

**Brass Planter.** 