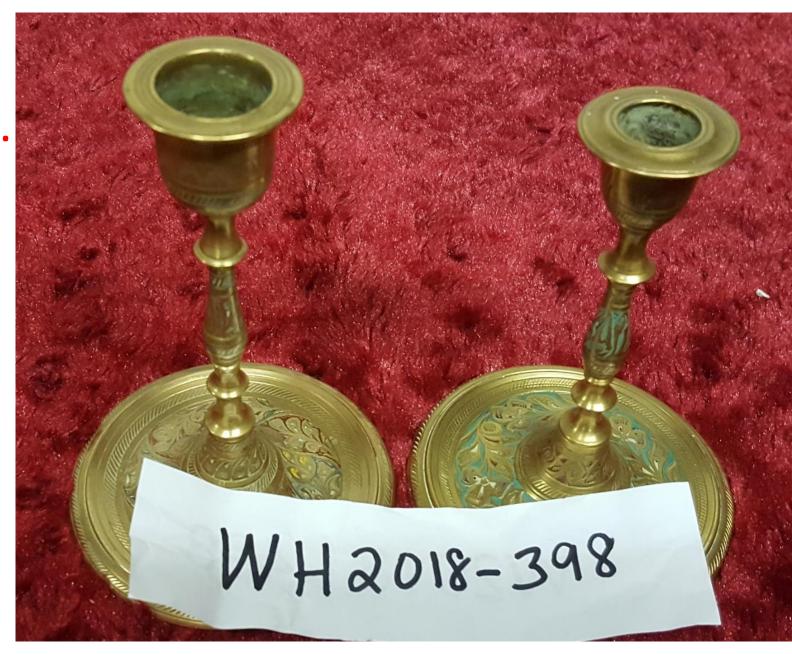

Religious Décor.

\$250.00



WH2018 – 191;

**Brass Plate Cover.** 

\$45.00



WH2018 – 233;

## (2) Decorative Brass Wall Plaques.

## \$50.00 Pair



WH2018 – 247;

### **Decorative Brass Wall Plaque.**

## \$100.00



WH2018 – 248;

Brass Decorative Wall Plaque.

\$90.00



WH2018 – 249;

(2) Decorative Brass Wall Plaque.

\$250.00 Pair



#### WH2018 – 274;

Oriental Porcelain And Brass Vase.

\$60.00



### WH2018-313;

**Brass Fireplace Screen.** 

## \$275.00



WH2018-354;

Pair Of Brass Firedogs.

\$110.00 Pair



## WH2018-366;

Large Brass Decorative Wall Plaque.

\$125.00



#### WH2018-373;

**Brass Fireplace Maintenance Set.** 

\$495.00



WH2018-375;

**Brass Fireplace Tools.** 

\$150.00



#### WH2018-398;

Bronze Hand-Painted Candlestick Holders From India.

\$25.00



### WH2018-401;

**Brass Fireplace Maintenance Set.** 

## \$125.00 Set



WH2018-402;

Hammered Brass Coal Scuttle.

\$95.00



WH2018-404;

**Brass Drying Rack.** 

\$350.00



#### WH2018-405;

(2) Hammered Brass Magazine Holders.

## \$50.00 Each



WH2018-407;

Pair Of Footed Brass Firedogs.

## \$550.00 Pair



WH2018-408;

Pair Of Brass And Iron Firedogs.

\$600.00 Pair



WH2018-409;

Pair Of Brass And Iron Firedogs.

\$750.00 Pair



## WH2018-410;

**Brass Fire Screen.** 

\$250.00



## WH2018-411;

**Brass Fire Screen With Floral Detailed Base.** 

\$275.00



## WH2018-412;

**Small Brass Fire Screen.** 

# \$250.00



## WH2018-413;

Handcrafted Brass and Copper Hall Lamp.

\$550.00



## WH2018-424;

Pair of Brass Firedogs.

\$850.00 Pair



WH2018-425;

Pair of Brass Fire