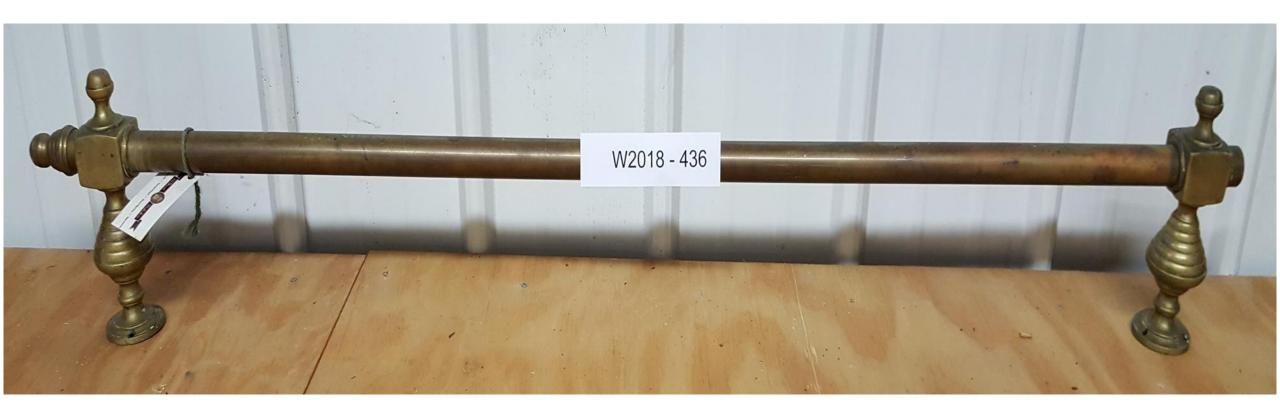

;

Pair Of Brass And Iron Firedogs.

\$600.00 Pair



WH2018-409;

Pair Of Brass And Iron Firedogs.

\$750.00 Pair



## WH2018-410;

**Brass Fire Screen.** 

\$250.00



## WH2018-411;

**Brass Fire Screen With Floral Detailed Base.** 

\$275.00



## WH2018-412;

**Small Brass Fire Screen.** 

# \$250.00



## WH2018-413;

Handcrafted Brass and Copper Hall Lamp.

\$550.00



## WH2018-424;

Pair of Brass Firedogs.

\$850.00 Pair



WH2018-425;

Pair of Brass Firedogs.

\$600.00 Pair



## WH2018-426;

Pair of Brass Firedogs.

# \$550.00 Pair



#### WH2018-432;

**Ornate Brass Fireplace Fender.** 

## \$600.00



WH2018-433;

Brass Fireplace Fender With Leaf Detail.

\$450.00



#### WH2018-435;

**Brass Fireplace Fender.** 

## \$600.00



WH2018-436;

**Brass Drying Rail.** 

\$95.00



#### WH2018-437;

**Ornate Brass Fireplace Fender.** 

### \$675.00



#### WH2018-438;

- (2) Brass Fireplace Fenders.
- \$500.00 Each



WH2018-439;

**Brass Fireplace Fender.** 

\$675.00



WH2018-440;

**Brass Fireplace Fender.** 

\$500.00



WH2018-510;

Decorative Brass Wall Plaque.

\$40.00



WH2018-523;

#### **Brass Serving Tray.**

\$15.00



### WH2018-525;

**Pair of Brass Candlestick Holders.** 



## WH2018-526;

**Brass Floral Candlestick Holders.** 



WH2018-527;

**Brass Candlestick Holders.** 



### WH2018-528;

**Small Brass Candlestick Holders.** 



### WH2018-529;

**Small Brass Candlestick Holders.** 



## WH2018-530;

Small Brass Candlestick Holders.



# WH2018-531;

Small Brass Candlestick Holders.



## WH2018-532;

Miniature Brass Candlestick Holders.