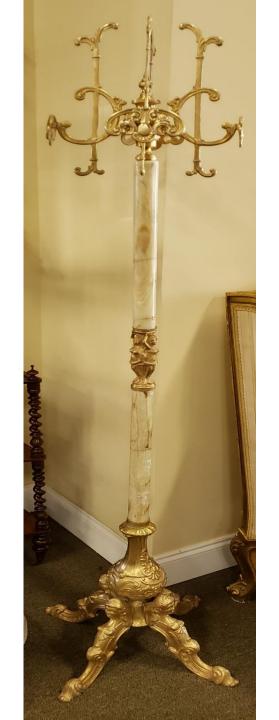

# **Brass Model Airplane.**

\$200.00

2019 – 2247;

Mahogany and Brass Coal Scuttle.

\$450.00

2019 – 2254;

Brass and Marble Hat Rack.

\$1,500.00

2019 – 2257;

### Victorian Brass Lantern with Frosted Floral Globe.

\$650.00

2019 – 2324;