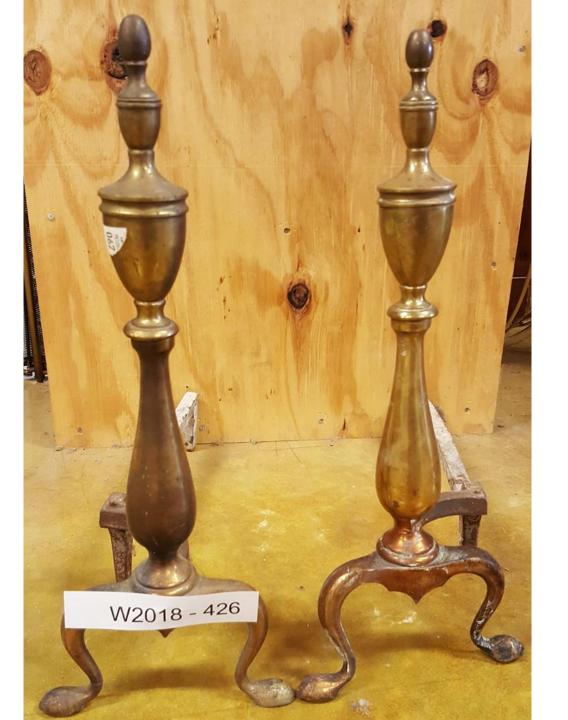

8-402;

Hammered Brass Coal Scuttle.

\$95.00



WH2018-404;

**Brass Drying Rack.** 

\$350.00



#### WH2018-405;

(2) Hammered Brass Magazine Holders.

## \$50.00 Each



WH2018-407;

Pair Of Footed Brass Firedogs.

## \$550.00 Pair



WH2018-408;

Pair Of Brass And Iron Firedogs.

\$600.00 Pair



WH2018-409;

Pair Of Brass And Iron Firedogs.

\$750.00 Pair



## WH2018-410;

**Brass Fire Screen.** 

\$250.00



## WH2018-411;

**Brass Fire Screen With Floral Detailed Base.** 

\$275.00



## WH2018-412;

**Small Brass Fire Screen.** 

# \$250.00



## WH2018-413;

Handcrafted Brass and Copper Hall Lamp.

\$550.00



## WH2018-424;

Pair of Brass Firedogs.

\$850.00 Pair



WH2018-425;

Pair of Brass Firedogs.

\$600.00 Pair



## WH2018-426;

Pair of Brass Firedogs.

# \$550.00 Pair



#### WH2018-432;

**Ornate Brass Fireplace Fender.** 

## \$600.00



WH2018-433;

Brass Fireplace Fender With Leaf Detail.

\$450.00



#### WH2018-435;

**Brass Fireplace Fender.** 

## \$600.00



WH2018-436;

**Brass Drying Rail.** 

\$95.00



#### WH2018-437;

**Ornate Brass Fireplace Fender.** 

### \$675.00



#### WH2018-438;

- (2) Brass Fireplace Fenders.
- \$500.00 Each



WH2018-439;

**Brass Fireplace Fender.** 

\$675.00



WH2018-440;

**Brass Fireplace Fender.** 

\$500.00



WH2018-510;

Decorative Brass Wall Plaque.

\$40.00



WH2018-523;

#### **Brass Serving Tray.**

\$15.00



### WH2018-525;

**Pair of Brass Candlestick Holders.** 



## WH2018-526;

**Brass Floral Candlestick Holders.** 



WH2018-527;

**Brass Candlestick Holders.** 



### WH2018-528;

**Small