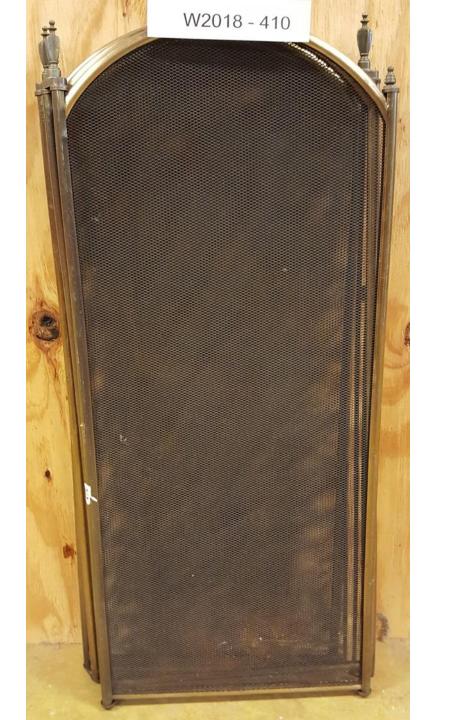

ass Firedogs.

\$110.00 Pair



## WH2018-366;

Large Brass Decorative Wall Plaque.

\$125.00



#### WH2018-373;

**Brass Fireplace Maintenance Set.** 

\$495.00



WH2018-375;

**Brass Fireplace Tools.** 

\$150.00



#### WH2018-398;

Bronze Hand-Painted Candlestick Holders From India.

\$25.00



### WH2018-401;

**Brass Fireplace Maintenance Set.** 

## \$125.00 Set



WH2018-402;

Hammered Brass Coal Scuttle.

\$95.00



WH2018-404;

**Brass Drying Rack.** 

\$350.00



#### WH2018-405;

(2) Hammered Brass Magazine Holders.

## \$50.00 Each



WH2018-407;

Pair Of Footed Brass Firedogs.

## \$550.00 Pair



WH2018-408;

Pair Of Brass And Iron Firedogs.

\$600.00 Pair



WH2018-409;

Pair Of Brass And Iron Firedogs.

\$750.00 Pair



## WH2018-410;

**Brass Fire Screen.** 

\$250.00



## WH2018-411;

**Brass Fire Screen With Floral Detailed Base.** 

\$275.00



## WH2018-412;

**Small Brass Fire Screen.** 

# \$250.00



## WH2018-413;

Handcrafted Brass and Copper Hall Lamp.

\$550.00



## WH2018-424;

Pair of Brass Firedogs.

\$850.00 Pair



WH2018-425;

Pair of Brass Firedogs.

\$600.00 Pair



## WH2018-426;

Pair of Brass Firedogs.

# \$550.00 Pair



#### WH2018-432;

**Ornate Brass Fireplace Fender.** 

## \$600.00



WH2018-433;

Brass Fireplace Fender With Leaf Detail.

\$450.00



#### WH2018-435;

**Brass Fireplace Fender.** 

## \$600.00



WH2018-436;

**Brass Drying Rail.** 

\$95.00



#### WH2018-437;

**Ornate Brass Fireplace Fender.** 

### \$675.00



#### WH2018-438;

- (2) Brass Fireplace Fenders.
- \$500.00 Each



WH2018-439;

**Brass Firepla