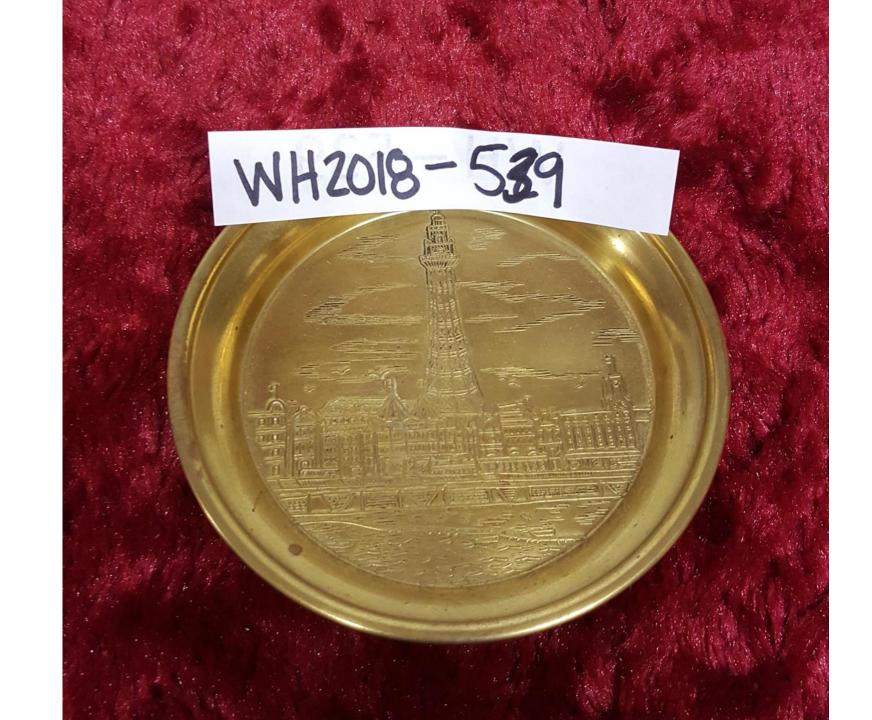

# WH2018-536;

Small Brass and Copper Coffee Urn.

\$110.00

WH2018-537;

(2) Brass Wall Lamps.

\$30.00 Pair

WH2018-538;

(2) Small Brass Hanging Lanterns.

\$80.00 Both

WH2018-539;

**Brass Coaster.** 

\$5.00