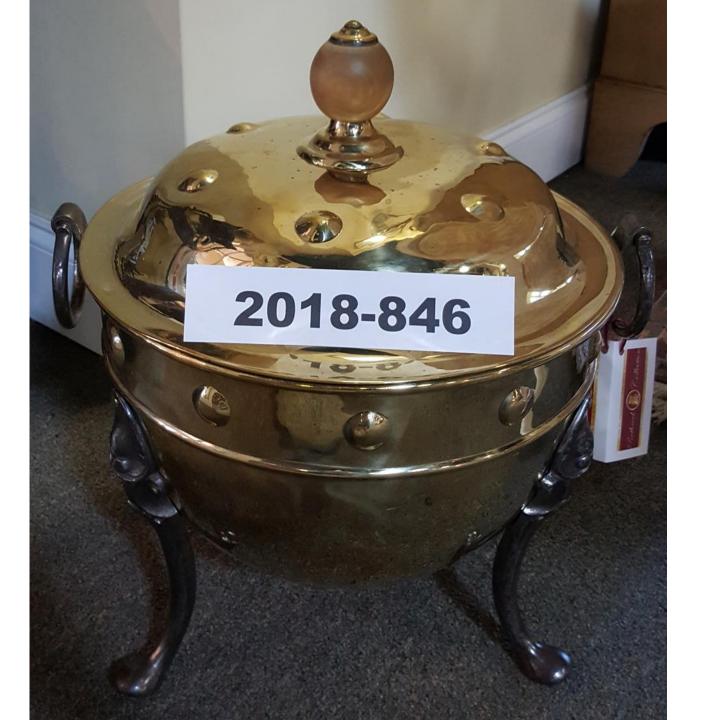

**Brass Coal Scuttle.** 

\$350.00

2018-846;

**Brass Coal Scuttle.** 

\$450.00

2018-899;

Oak and Brass Scribe Tool.

\$45.00