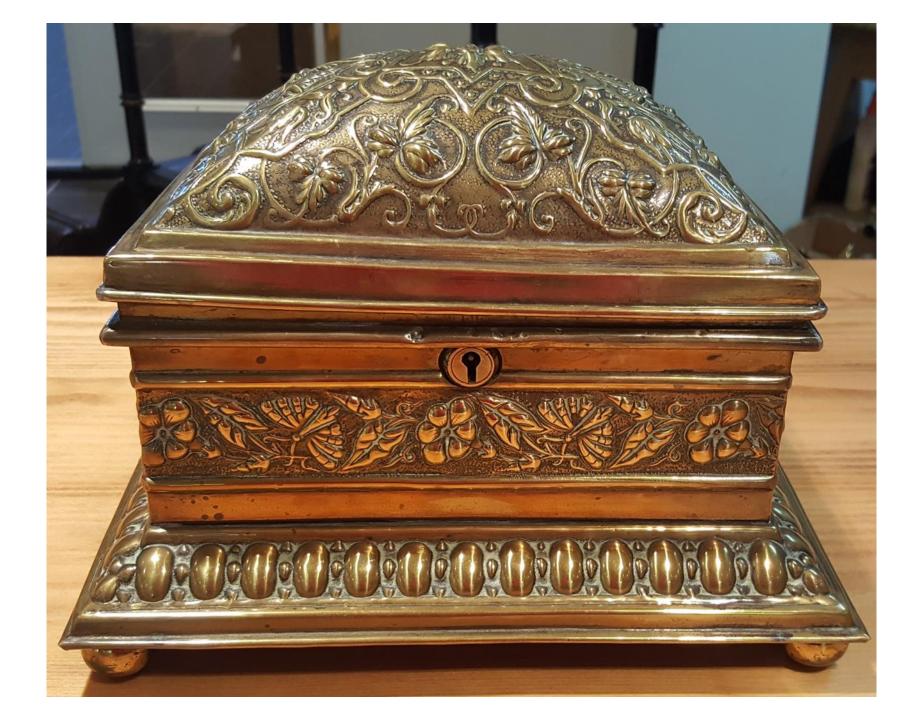

**Brass Coal Scuttle.** 

\$295.00

2018-1766;

**Brass Coal Scuttle.** 

\$375.00

2018-1936;

Handmade Lingham Brass Casket.

\$145.00