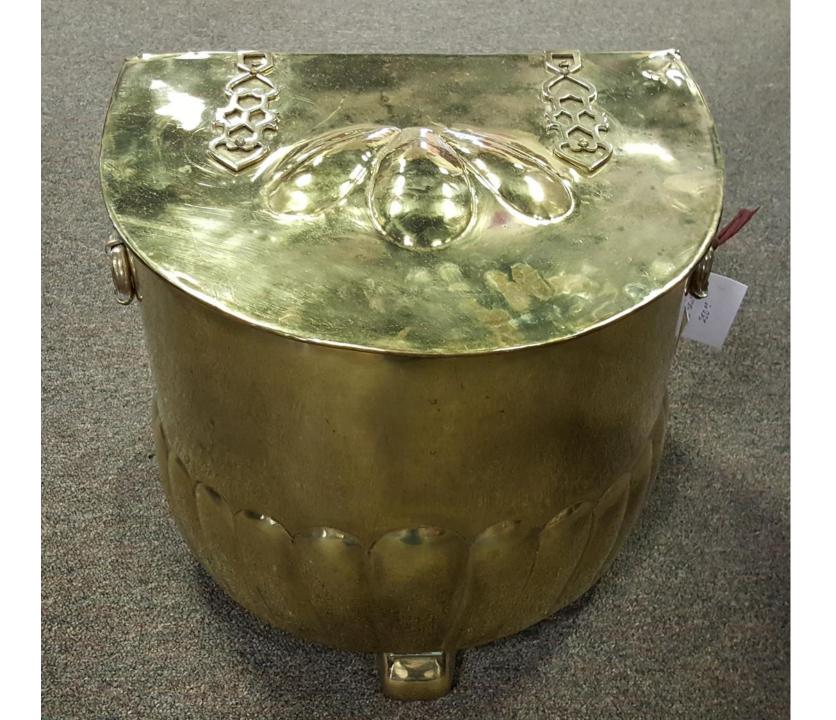

\$40.00

2018-730;

Hammered Brass Coal Scuttle.

\$250.00.

2018-731;

Victorian Brass Coal Scuttle.

\$450.00.

2018-732;