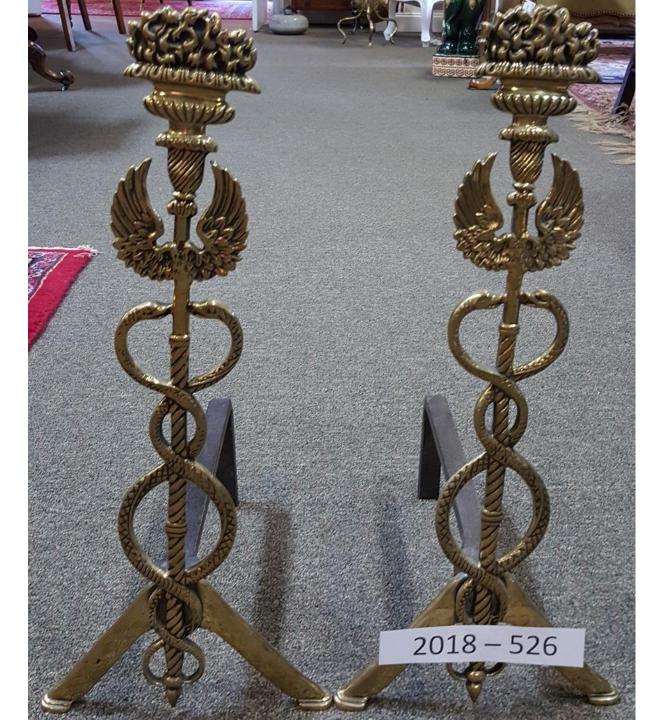

## 2018-155;

Black Marble and Brass Shakespearean Mantle Clock.

\$1,500.00



2018-162;

(3) PieceMarble andBrass MantleClock.

\$1,500.00



2018-184;

Belgian Brass Coat of Arms Seal Casket.

\$145.00



2018-189;

**Brass Vase.** 

\$45.00



### 2018-192;

# Pair of Brass Finial Tipped Fire Dogs With Feet.

\$500.00



## 2018-195;

Pair of Small Cloisonné Vases.

\$55.00 Each



## 2018-255;

(2) Motta Hedda Brass Candlestick Holders.

\$115.00 Pair



## 2018-256;

(2) Tall Golden Brass Candlestick Holders.

\$90.00



#### 2018-274;

# (2) Brass Intertwined Candlestick Holders.

\$100.00 Pair



### 2018-280;

(2) Brass Candlestick Holders.

# \$50.00 Pair



2018-373;

#### Victorian Brass Music Stand.

# \$250.00



2018-526;

**Pair of Brass Serpent Fire Dogs.** 

# \$550.00



## 2018-535;

(2) Brass Candlestick Holders With Feet.

\$125.00 Pair



### 2018-552;

(4) Brass Dinner Plate Holders. Made in India.

\$40.00 Set



2018-687;

**Brass Coal Scuttle.** 

\$250.00



2018-690;

**Brass Planter.** 

\$40.00



2018-730;

Hammered Brass Coal Scuttle.

\$250.00.



2018-731;

Victorian Brass Coal Scuttle.

\$450.00.



2018-732;

**Brass Coal Scuttle.** 

\$350.00



2018-846;

**Brass Coal Scuttle.** 

\$450.00



2018-899;

Oak and Brass Scribe Tool.

\$45.00



2018-940;

## **Brass Reel and Line Dryer.**

## \$225.00



2018-946;

Milbro All Brass English Reel.

\$85.00



2018-968;

Art Deco Brass Coal Scuttle.

\$250.00



### 2018-970;

John Finlay Co. LTD Glasgow Ironmasters Roasting Jack.

\$400.00



## 2018-971;

John Linwood Warranted Roasting J