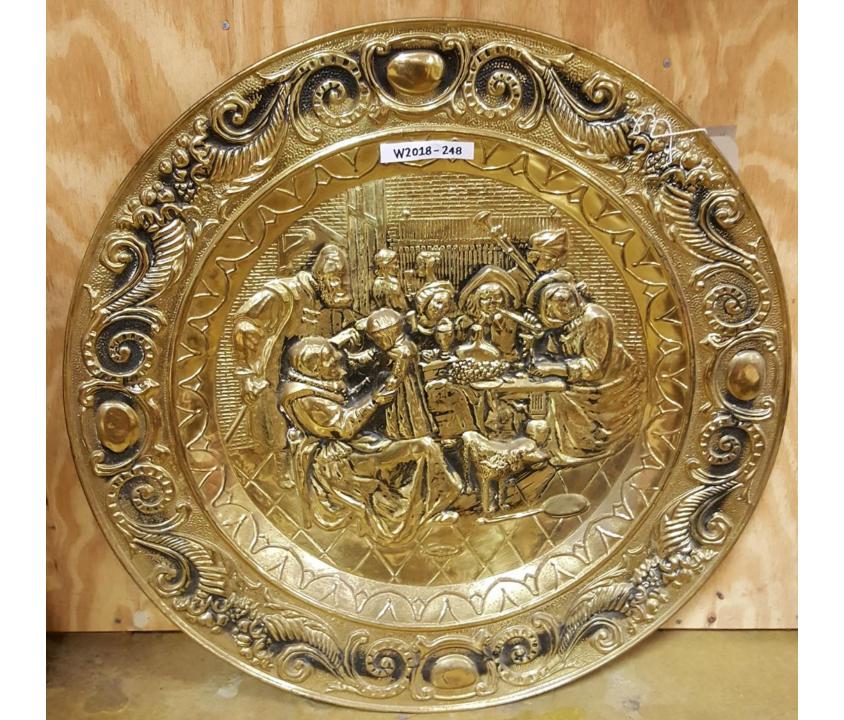

## \$100.00

WH2018 – 248;

Brass Decorative Wall Plaque.

\$90.00

WH2018 – 249;

(2) Decorative Brass Wall Plaque.

\$250.00 Pair