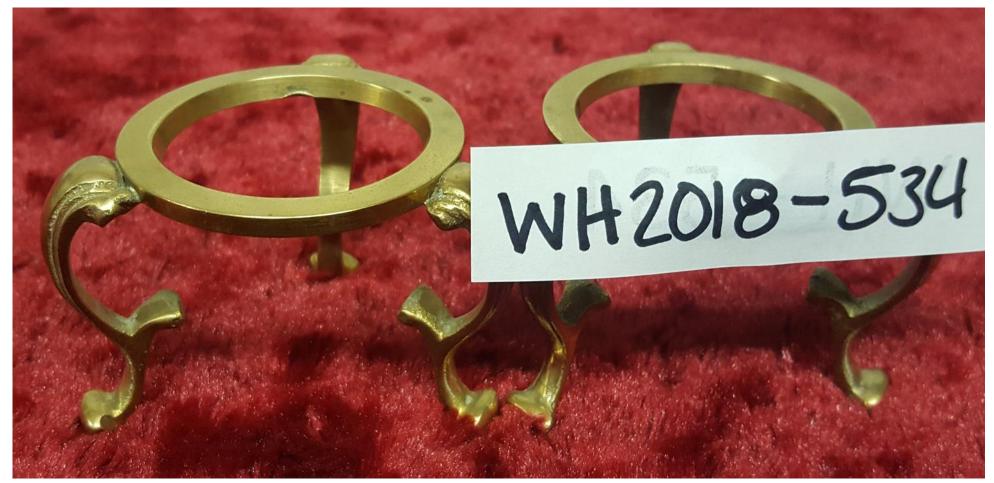

## WH2018-532;

Miniature Brass Candlestick Holders.

WH2018-533;

Miniature Brass Candlestick Holders.

WH2018-534;

**Brass Candle Holders.** 