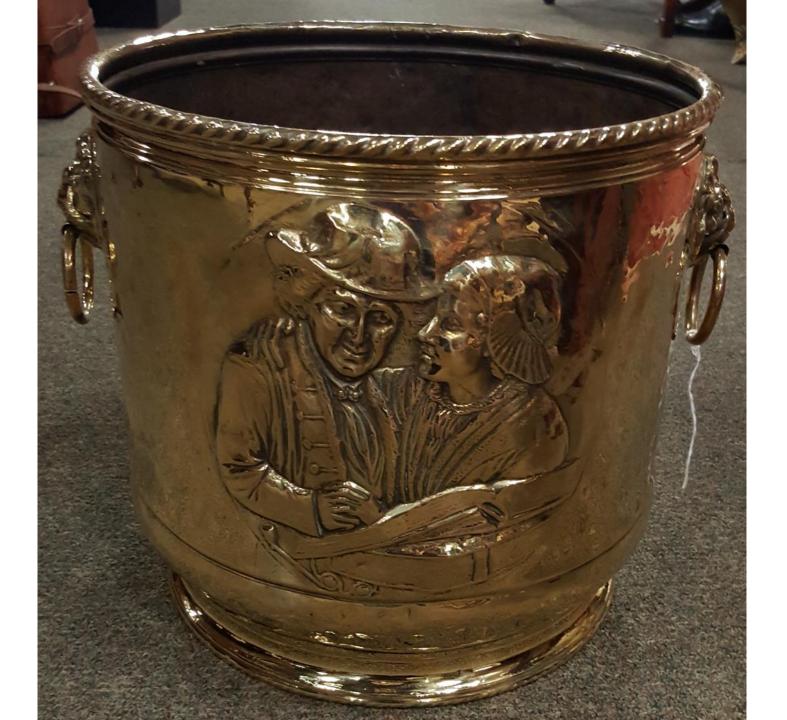

### 2018-552;

(4) Brass Dinner Plate Holders. Made in India.

\$40.00 Set

2018-687;

**Brass Coal Scuttle.** 

\$250.00

2018-690;

**Brass Planter.** 

\$40.00

2018-730;

Hammered Brass Coal Scuttle.

\$250.00.

2018-731;

Victorian Brass Coal Scuttle.

\$450.00.

2018-732;