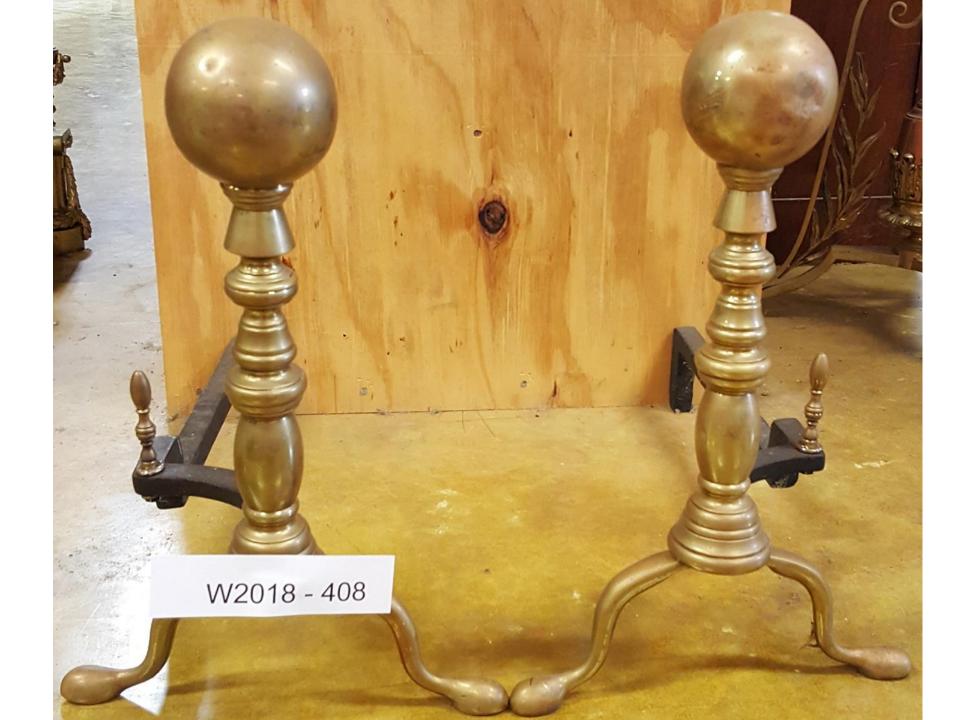

## \$550.00 Pair

WH2018-408;

Pair Of Brass And Iron Firedogs.

\$600.00 Pair

WH2018-409;

Pair Of Brass And Iron Firedogs.

\$750.00 Pair