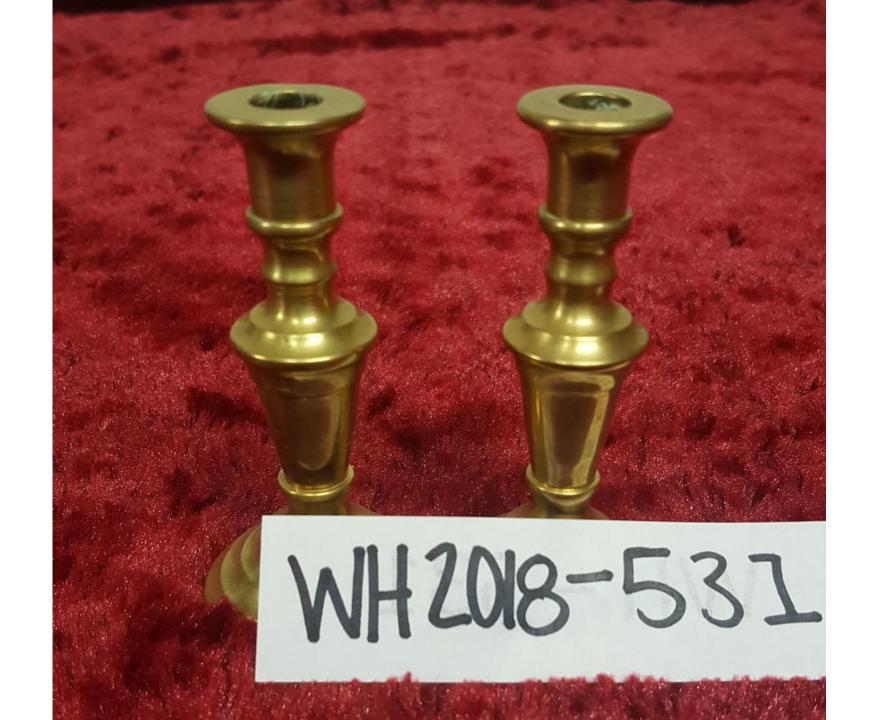

600.00



WH2018-436;

**Brass Drying Rail.** 

\$95.00



#### WH2018-437;

**Ornate Brass Fireplace Fender.** 

### \$675.00



#### WH2018-438;

- (2) Brass Fireplace Fenders.
- \$500.00 Each



WH2018-439;

**Brass Fireplace Fender.** 

\$675.00



WH2018-440;

**Brass Fireplace Fender.** 

\$500.00



WH2018-510;

Decorative Brass Wall Plaque.

\$40.00



WH2018-523;

#### **Brass Serving Tray.**

\$15.00



### WH2018-525;

**Pair of Brass Candlestick Holders.** 



## WH2018-526;

**Brass Floral Candlestick Holders.** 



WH2018-527;

**Brass Candlestick Holders.** 



### WH2018-528;

**Small Brass Candlestick Holders.** 



### WH2018-529;

**Small Brass Candlestick Holders.** 



## WH2018-530;

Small Brass Candlestick Holders.



# WH2018-531;

Small Brass Candlestick Holders.



## WH2018-532;

Miniature Brass Candlestick Holders.



WH2018-533;

Miniature Brass Candlestick Holders.



WH2018-534;

**Brass Candle Holders.** 



#### WH2018-535;

(17) Assorted Brass Candlestick Holders.

\$175.00 All



# WH2018-536;

Small Brass and Copper Coffee Urn.

\$110.00



WH2018-537;

(2) Brass Wall Lamps.

\$30.00 Pair



WH2018-538;

(2) Small Brass Hanging Lanterns.

\$80.00 Both



WH2018-539;

**Brass Coaster.** 

\$5.00



#### WH2018-540;

**Brass Brush With Pineapple Top.** 

\$20.00



#### WH2018-541;

Brass "Ball-In-Hand" Door Knocker.

# \$125.00











#### WH2018-542;

#### **Miscellaneous Brass Piece.**

# \$25.00



# WH2018-542



#### WH2018-543;

**Brass Salters' Spring Balance Scale.** 

# \$25.00

0 WH2018-543 WH2018-544;

**Brass Fireplace Pan.