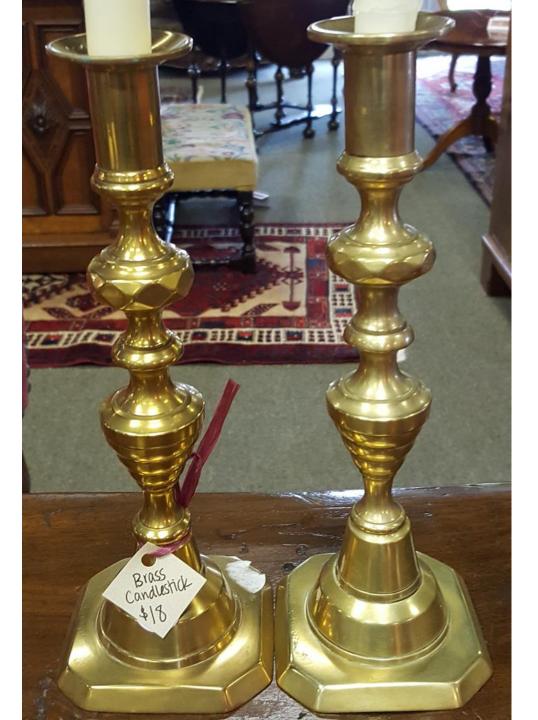

# (2) Brass Intertwined Candlestick Holders.

\$100.00 Pair

### 2018-280;

(2) Brass Candlestick Holders.

# \$50.00 Pair

2018-373;