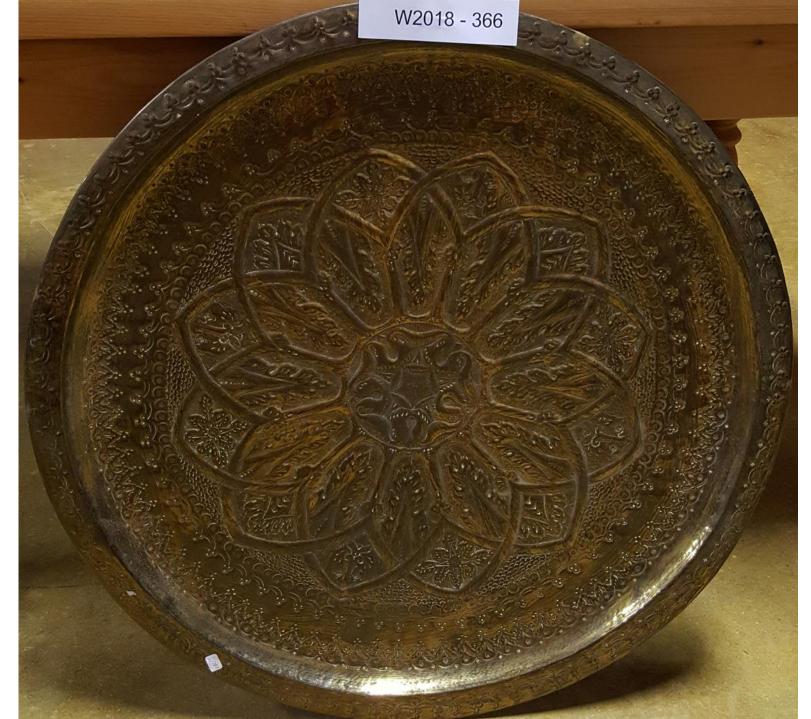

l Brass Fire Dogs.

## \$550.00 Pair



2018-1953;

Brass Door Knob.

\$25.00



WH2018 – 102;

Set Of Brass Candlestick Holders.

# \$50.00 Pair



WH2018 – 189;

Brass Pedestal With Adjustable Cross Arm. Religious Décor.

\$250.00



WH2018 – 191;

**Brass Plate Cover.** 

\$45.00



WH2018 – 233;

## (2) Decorative Brass Wall Plaques.

## \$50.00 Pair



WH2018 – 247;

### **Decorative Brass Wall Plaque.**

## \$100.00



WH2018 – 248;

Brass Decorative Wall Plaque.

\$90.00



WH2018 – 249;

(2) Decorative Brass Wall Plaque.

\$250.00 Pair



#### WH2018 – 274;

Oriental Porcelain And Brass Vase.

\$60.00



### WH2018-313;

**Brass Fireplace Screen.** 

## \$275.00



WH2018-354;

Pair Of Brass Firedogs.

\$110.00 Pair



## WH2018-366;

Large Brass Decorative Wall Plaque.

\$125.00



#### WH2018-373;

**Brass Fireplace Maintenance Set.** 

\$495.00



WH2018-375;

**Brass Fireplace Tools.** 

\$150.00



#### WH2018-398;

Bronze Hand-Painted Candlestick Holders From India.

\$25.00



### WH2018-401;

**Brass Fireplace Maintenance Set.** 

## \$125.00 Set



WH2018-402;

Hammered Brass Coal Scuttle.

\$95.00



WH2018-404;

**Brass Drying Rack.** 

\$350.00



#### WH2018-405;

(2) Hammered Brass Magazine Holders.

## \$50.00 Each



WH2018-407;

Pair Of Footed Brass Firedogs.

## \$550.00 Pair



WH2018-408;

Pair Of Brass And Iron Firedogs.

\$600.00 Pair



WH2018-409;

Pair Of Brass And Iron Firedogs.

\$750.00 Pair



## WH2018-410;

**Brass Fire Screen.** 

\$250.00



## WH2018-411;

**Brass Fire Screen With Floral Detailed Base.** 

\$275.00



## WH2018-412;