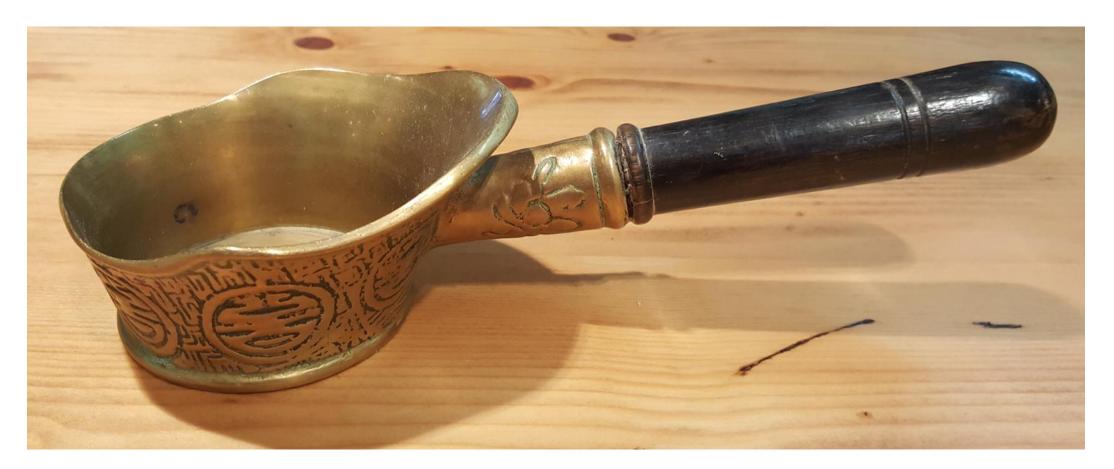

19<sup>th</sup> Century Mahogany And Brass Plant Stand.

\$250.00



2018-1671;

**Brass Coal Port.** 

\$350.00



2018-1672;

**Brass Coal Scuttle.** 

\$295.00



2018-1766;

**Brass Coal Scuttle.** 

\$375.00



2018-1936;

Handmade Lingham Brass Casket.

\$145.00



#### 2018-1938;

### **Claw & Ball Brass Fireplace Set.**

### \$175.00



2018-1940;

Brass Lion Head Door Knocker.

\$150.00



2018-1941;

Small Brass Tray.

\$25.00



2018-1942;

Miniature Brass Candlestick Holders.

\$45.00 Pair



2018-1943;

Pair Of Large Brass Candlestick Holders.

\$48.00 Pair



2018-1944;

**Brass Tilting Tea Service.** 

**\$95.00** 



2018-1946;

Brass Tea Kettle.

\$80.00



2018-1948;

Pair Of Brass Candlestick Holders.

## \$90.00 Pair



2018-1949;

**Brass Offering Tray.** 

\$50.00



2018-1950;

Victorian Brass Doorknob.

# \$45.00



2018-1951;

Claw & Ball Brass Fire Dogs.

## \$550.00 Pair



2018-1953;

Brass Door Knob.

\$25.00



WH2018 – 102;

Set Of Brass Candlestick Holders.

# \$50.00 Pair



WH2018 – 189;

Brass Pedestal With Adjustable Cross Arm. Religious Décor.

\$250.00



WH2018 – 191;

**Brass Plate Cover.** 

\$45.00



WH2018 – 233;

## (2) Decorative Brass Wall Plaques.

## \$50.00 Pair



WH2018 – 247;

### **Decorative Brass Wall Plaque.**

## \$100.00



WH2018 – 248;

Brass Decorative Wall Plaque.

\$90.00



WH2018 – 249;

(2) Decorative Brass Wall Plaque.

\$250.00 Pair



#### WH2018 – 274;

Oriental Porcelain And Brass Vase.

\$60.00



### WH2018-313;

**Brass Fireplace Screen.** 

## \$275.00



WH2018-354;

Pair Of Brass Firedogs.

\$11