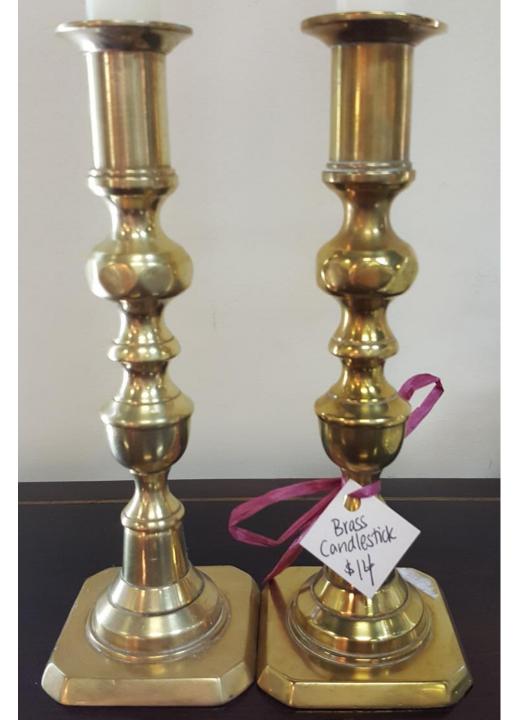

Coal Scuttle.

\$450.00.



2018-732;

**Brass Coal Scuttle.** 

\$350.00



2018-846;

**Brass Coal Scuttle.** 

\$450.00



2018-899;

Oak and Brass Scribe Tool.

\$45.00



2018-940;

## **Brass Reel and Line Dryer.**

## \$225.00



2018-946;

Milbro All Brass English Reel.

\$85.00



2018-968;

Art Deco Brass Coal Scuttle.

\$250.00



### 2018-970;

John Finlay Co. LTD Glasgow Ironmasters Roasting Jack.

\$400.00



## 2018-971;

John Linwood Warranted Roasting Jack.

\$400.00



2018-974;

## Brass and Wood Serving Set.

# \$60.00



2018-994;

Pair of Brass Candlesticks.

# \$50.00 Pair



## 2018-996;

# (6) BrassCandlestickHolders.

\$20.00 Each



2018-997;

## Pair Of Brass Candlestick Holders.

# \$35.00 Pair



## 2018-998;

Pair Of Brass Candlestick Holders.

\$28.00 Pair



## 2018-999;

Pair Of Brass Candlestick Holders.

\$30.00 pair



## 2018-1000;

## Pair Of Brass Candlestick Holders.

\$36.00 Pair



## 2018-1001;

Large Brass Candlestick Holder.

\$20.00



## 2018-1070;

**Pair of Brass Candlestick Holders.** 

# \$50.00 Pair



### 2018-1107;

Small Decorative Brass Wall Plaque.

\$30.00



2018-1113;

(2) Brass Hanging Lanterns.

\$1500.00 pair



2018-1233;

Set Of Twisted Brass Candlestick Holders.

\$120.00 Pair



2018-1234;

**Pair Of Brass Candlestick Holders.** 

# \$60.00 pair



### 2018-1262;

Hammered Brass Umbrella Holder.

\$350.00



2018-1376;

## **3 Tiered Brass Display Stand.**

\$300.00



2018-1444;

**Brass Plant Holder Stand.** 

## \$175.00



2018-1445;

19<sup>th</sup> Century Mahogany And Brass Plant Stand.

\$250.00