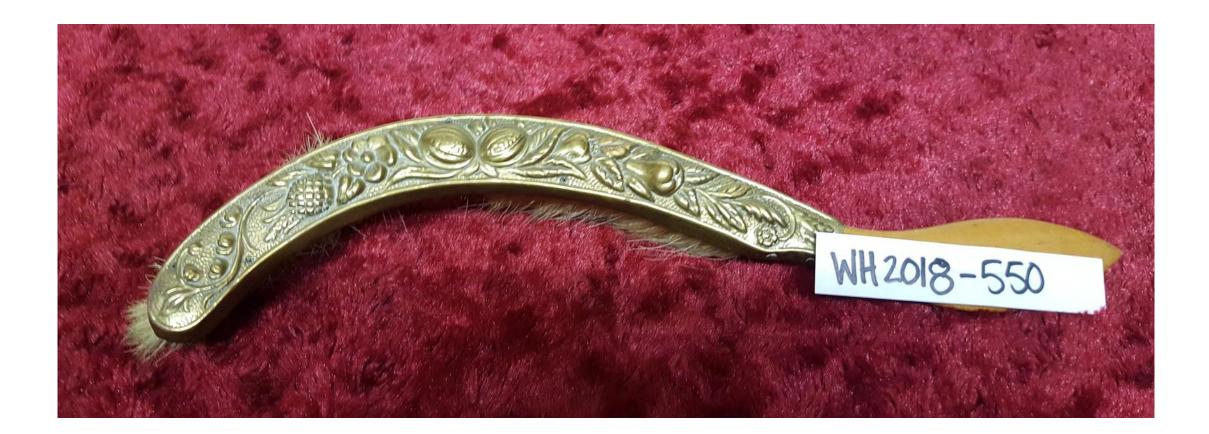

# WH2018-547;

Brass Hook.

\$25.00

WH2018-549;

Miscellaneous Brass Lion Head.

**\$10.00** 

WH2018-550;

**Brass and Wood Brush.** 