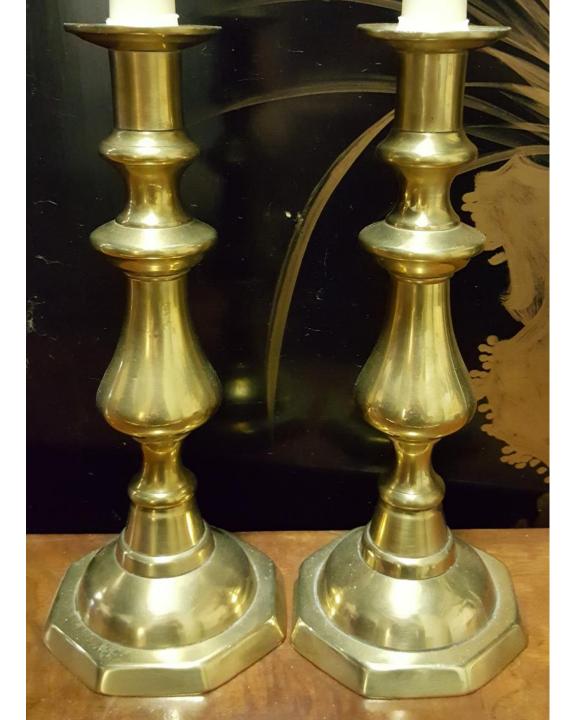

India.

\$40.00 Set



2018-687;

**Brass Coal Scuttle.** 

\$250.00



2018-690;

**Brass Planter.** 

\$40.00



2018-730;

Hammered Brass Coal Scuttle.

\$250.00.



2018-731;

Victorian Brass Coal Scuttle.

\$450.00.



2018-732;

**Brass Coal Scuttle.** 

\$350.00



2018-846;

**Brass Coal Scuttle.** 

\$450.00



2018-899;

Oak and Brass Scribe Tool.

\$45.00



2018-940;

## **Brass Reel and Line Dryer.**

## \$225.00



2018-946;

Milbro All Brass English Reel.

\$85.00



2018-968;

Art Deco Brass Coal Scuttle.

\$250.00



### 2018-970;

John Finlay Co. LTD Glasgow Ironmasters Roasting Jack.

\$400.00



## 2018-971;

John Linwood Warranted Roasting Jack.

\$400.00



2018-974;

## Brass and Wood Serving Set.

# \$60.00



2018-994;

Pair of Brass Candlesticks.

# \$50.00 Pair



## 2018-996;

# (6) BrassCandlestickHolders.

\$20.00 Each



2018-997;

## Pair Of Brass Candlestick Holders.

# \$35.00 Pair



## 2018-998;

Pair Of Brass Candlestick Holders.

\$28.00 Pair



## 2018-999;

Pair Of Brass Candlestick Holders.

\$30.00 pair



## 2018-1000;

## Pair Of Brass Candlestick Holders.

\$36.00 Pair



## 2018-1001;

Large Brass Candlestick Holder.

\$20.00



## 2018-1070;

**Pair of Brass Candlestick Holders.** 

# \$50.00 Pair



### 2018-1107;

Small Decorative Brass Wall Plaque.

\$30.00



2018-1113;

(2) Brass Hanging Lanterns.

\$1500.00 pair



2018-1233;

Set Of Twisted Brass Candlestick Holders.

\$120.00 Pair



2018-1234;

**Pair Of Brass Candlestick Holders.** 

# \$60.00 pair



### 2018-1262;

Hammered Brass Umbrella Holder.

\$350.00



2018-1