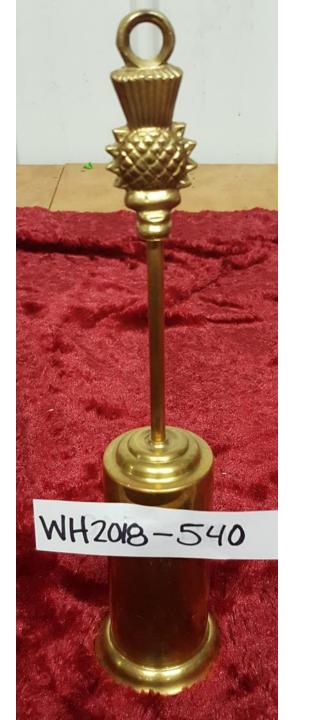

k Holders.** 



WH2018-527;

**Brass Candlestick Holders.** 



### WH2018-528;

**Small Brass Candlestick Holders.** 



### WH2018-529;

**Small Brass Candlestick Holders.** 



## WH2018-530;

Small Brass Candlestick Holders.



# WH2018-531;

Small Brass Candlestick Holders.



## WH2018-532;

Miniature Brass Candlestick Holders.



WH2018-533;

Miniature Brass Candlestick Holders.



WH2018-534;

**Brass Candle Holders.** 



#### WH2018-535;

(17) Assorted Brass Candlestick Holders.

\$175.00 All



# WH2018-536;

Small Brass and Copper Coffee Urn.

\$110.00



WH2018-537;

(2) Brass Wall Lamps.

\$30.00 Pair



WH2018-538;

(2) Small Brass Hanging Lanterns.

\$80.00 Both



WH2018-539;

**Brass Coaster.** 

\$5.00



#### WH2018-540;

**Brass Brush With Pineapple Top.** 

\$20.00



#### WH2018-541;

Brass "Ball-In-Hand" Door Knocker.

# \$125.00











#### WH2018-542;

#### **Miscellaneous Brass Piece.**

# \$25.00



# WH2018-542



#### WH2018-543;

**Brass Salters' Spring Balance Scale.** 

# \$25.00

0 WH2018-543 WH2018-544;

**Brass Fireplace Pan.** 

\$15.00



WH2018-545;

**Brass Candlestick Holders.** 

\$20.00 Pair



WH2018-546;

**Brass Door Knob.** 

\$40.00



# WH2018-547;

Brass Hook.

\$25.00



WH2018-549;

Miscellaneous Brass Lion Head.

**\$10.00** 



WH2018-550;

**Brass and Wood Brush.** 

\$25.00



#### WH2018-581;

# Brass and Pewter Decorative Wall Plaques.

\$110.00 Pair



2019 – 2115;

# **Brass Model Airplane.**

\$200.00



2019 – 2247;

Mahogany and Brass Coal Scuttle.

\$450.00



2019 – 2254;

Brass and Marble Hat Rack.

\$1,