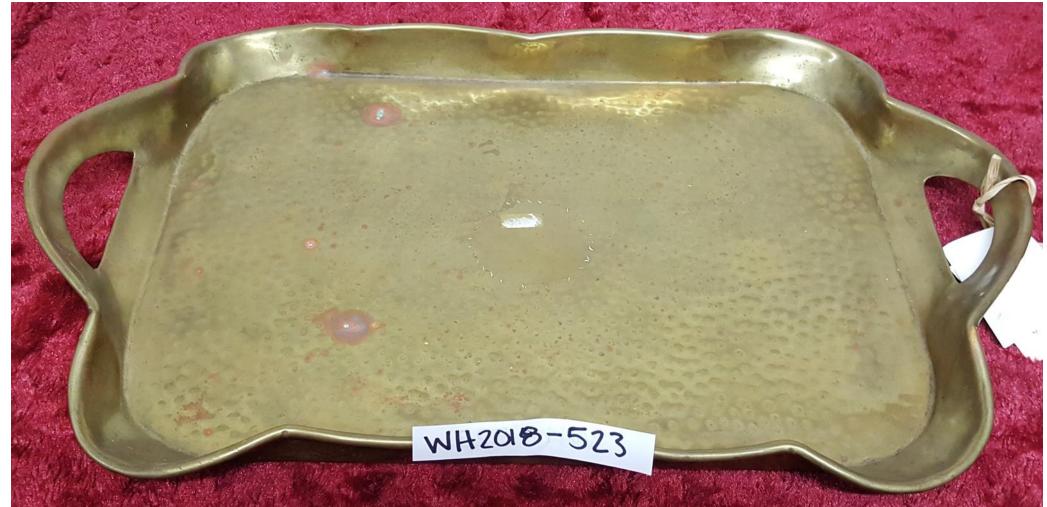

WH2018-510;

Decorative Brass Wall Plaque.

\$40.00

WH2018-523;

#### **Brass Serving Tray.**

\$15.00