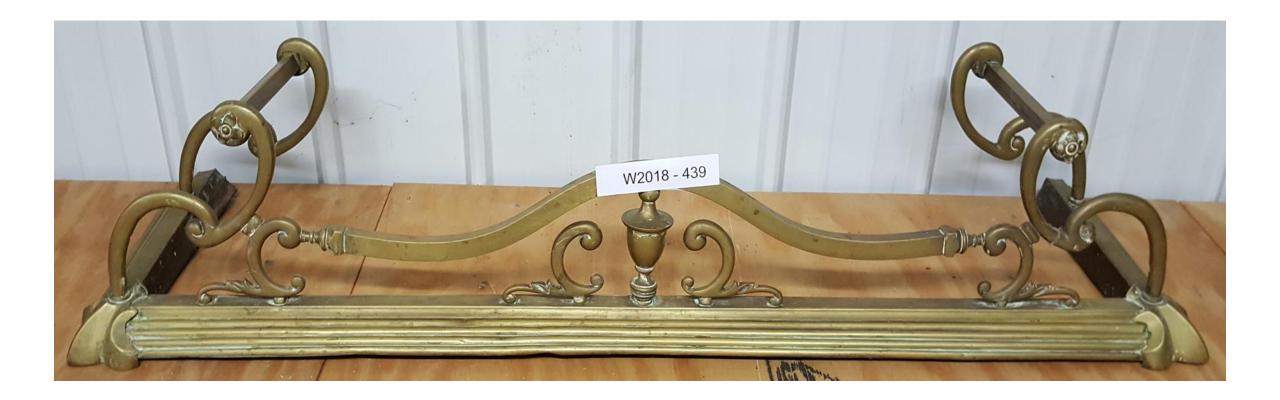

#### WH2018-438;

- (2) Brass Fireplace Fenders.
- \$500.00 Each

WH2018-439;

**Brass Fireplace Fender.** 

\$675.00

WH2018-440;

**Brass Fireplace Fender.** 

\$500.00