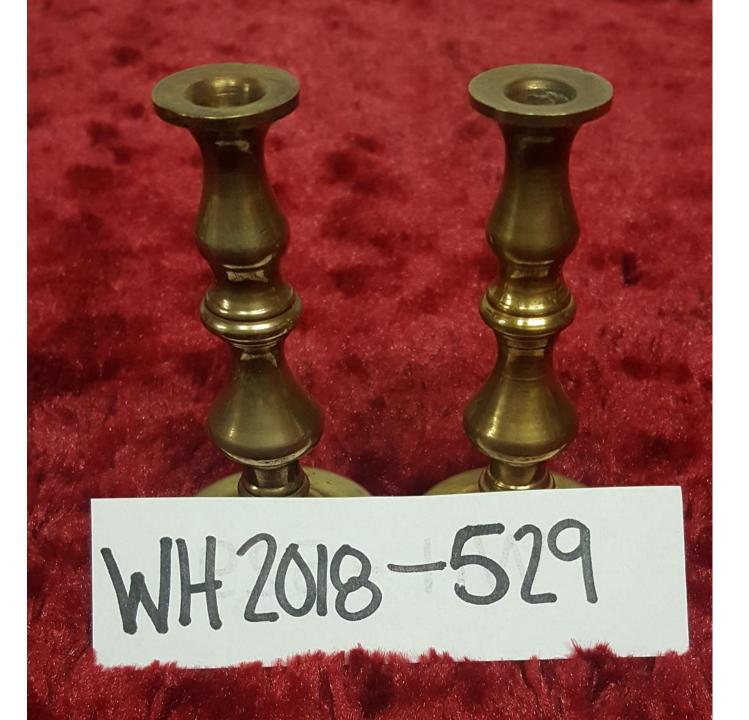

s Fireplace Fender With Leaf Detail.

\$450.00



#### WH2018-435;

**Brass Fireplace Fender.** 

## \$600.00



WH2018-436;

**Brass Drying Rail.** 

\$95.00



#### WH2018-437;

**Ornate Brass Fireplace Fender.** 

### \$675.00



#### WH2018-438;

- (2) Brass Fireplace Fenders.
- \$500.00 Each



WH2018-439;

**Brass Fireplace Fender.** 

\$675.00



WH2018-440;

**Brass Fireplace Fender.** 

\$500.00



WH2018-510;

Decorative Brass Wall Plaque.

\$40.00



WH2018-523;

#### **Brass Serving Tray.**

\$15.00



### WH2018-525;

**Pair of Brass Candlestick Holders.** 



## WH2018-526;

**Brass Floral Candlestick Holders.** 



WH2018-527;

**Brass Candlestick Holders.** 



### WH2018-528;

**Small Brass Candlestick Holders.** 



### WH2018-529;

**Small Brass Candlestick Holders.** 



## WH2018-530;

Small Brass Candlestick Holders.



# WH2018-531;

Small Brass Candlestick Holders.



## WH2018-532;

Miniature Brass Candlestick Holders.



WH2018-533;

Miniature Brass Candlestick Holders.



WH2018-534;

**Brass Candle Holders.** 



#### WH2018-535;

(17) Assorted Brass Candlestick Holders.

\$175.00 All



# WH2018-536;

Small Brass and Copper Coffee Urn.

\$110.00



WH2018-537;

(2) Brass Wall Lamps.

\$30.00 Pair



WH2018-538;

(2) Small Brass Hanging Lanterns.

\$80.00 Both



WH2018-539;

**Brass Coaster.** 

\$5.00



#### WH2018-540;

**Brass Brush With Pineapple Top.** 

\$20.00



#### WH2018-541;

Brass "Ball-In-Hand" Door Knocker.

# \$125.00











#### WH2018-542;

#### **Miscellaneous Brass Piece.**

# \$25.00



# WH2018-542



#### WH2018-543;