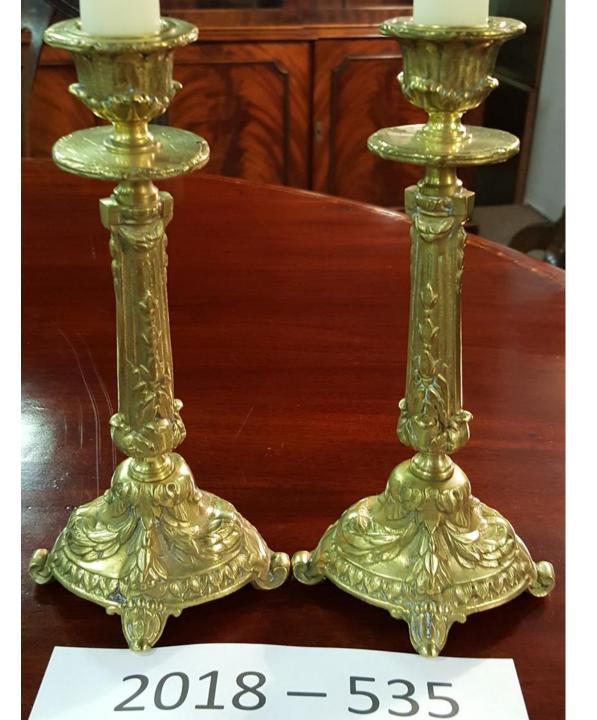

0.00



2018-162;

(3) PieceMarble andBrass MantleClock.

\$1,500.00



2018-184;

Belgian Brass Coat of Arms Seal Casket.

\$145.00



2018-189;

**Brass Vase.** 

\$45.00



### 2018-192;

# Pair of Brass Finial Tipped Fire Dogs With Feet.

\$500.00



## 2018-195;

Pair of Small Cloisonné Vases.

\$55.00 Each



## 2018-255;

(2) Motta Hedda Brass Candlestick Holders.

\$115.00 Pair



## 2018-256;

(2) Tall Golden Brass Candlestick Holders.

\$90.00



#### 2018-274;

# (2) Brass Intertwined Candlestick Holders.

\$100.00 Pair



### 2018-280;

(2) Brass Candlestick Holders.

# \$50.00 Pair



2018-373;

#### Victorian Brass Music Stand.

# \$250.00



2018-526;

**Pair of Brass Serpent Fire Dogs.** 

# \$550.00



## 2018-535;

(2) Brass Candlestick Holders With Feet.

\$125.00 Pair



### 2018-552;

(4) Brass Dinner Plate Holders. Made in India.

\$40.00 Set



2018-687;

**Brass Coal Scuttle.** 

\$250.00



2018-690;

**Brass Planter.** 

\$40.00



2018-730;

Hammered Brass Coal Scuttle.

\$250.00.



2018-731;

Victorian Brass Coal Scuttle.

\$450.00.



2018-732;

**Brass Coal Scuttle.** 

\$350.00



2018-846;

**Brass Coal Scuttle.** 

\$450.00



2018-899;

Oak and Brass Scribe Tool.

\$45.00



2018-940;

## **Brass Reel and Line Dryer.**

## \$225.00



2018-946;

Milbro All Brass English Reel.

\$85.00



2018-968;

Art Deco Brass Coal Scuttle.

\$250.00



### 2018-970;

John Finlay Co. LTD Glasgow Ironmasters Roasting Jack.

\$400.00



## 2018-971;

John Linwood Warranted Roasting Jack.

\$400.00



2018-974;

## Brass and Wood Serving Set.

# \$60.00