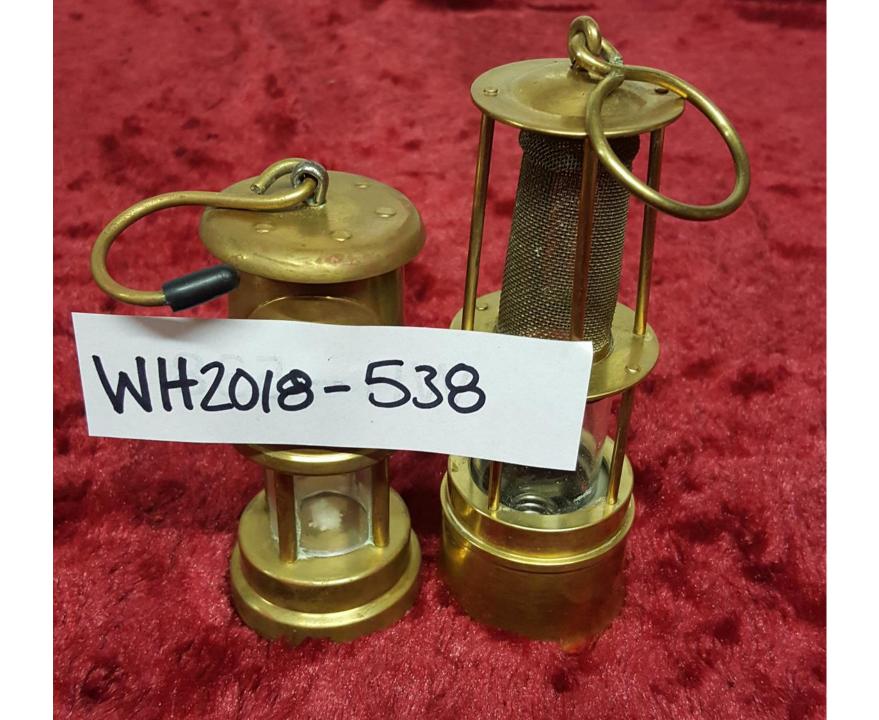

# WH2018-536;

Small Brass and Copper Coffee Urn.

\$110.00

WH2018-537;

(2) Brass Wall Lamps.

\$30.00 Pair

WH2018-538;

(2) Small Brass Hanging Lanterns.

\$80.00 Both

WH2018-539;

**Brass Coaster.** 

\$5.00