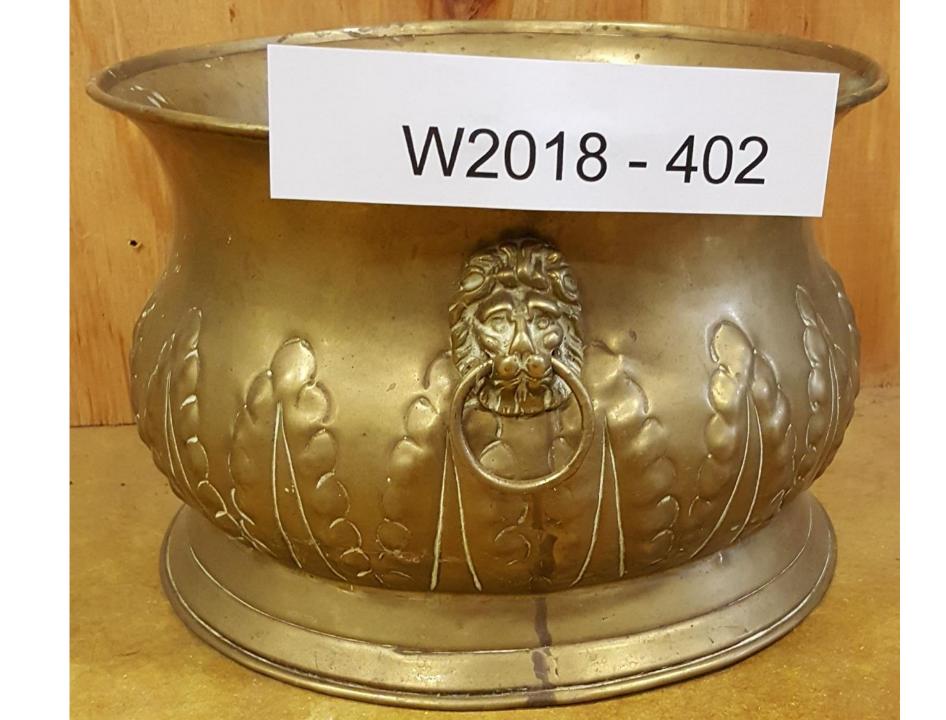

## \$125.00 Set

WH2018-402;

Hammered Brass Coal Scuttle.

\$95.00

WH2018-404;

**Brass Drying Rack.** 

\$350.00