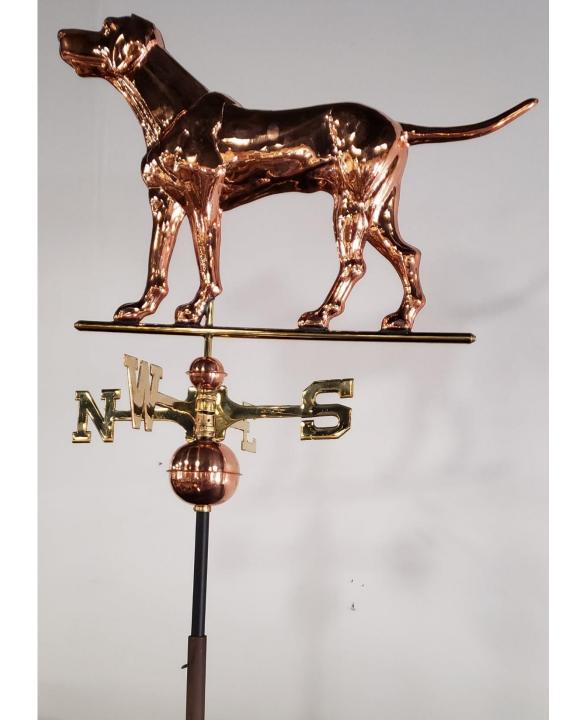

# (2) Mottahedeh Brass Candlesticks. Made In India.

\$50.00

2019 – 2335;

Copper and Brass Hunting Dog Weather Vein.

\$1,200.00

2019 – 2336;

**Copper and Brass Pelican** Weather Vein.

\$1,200.00