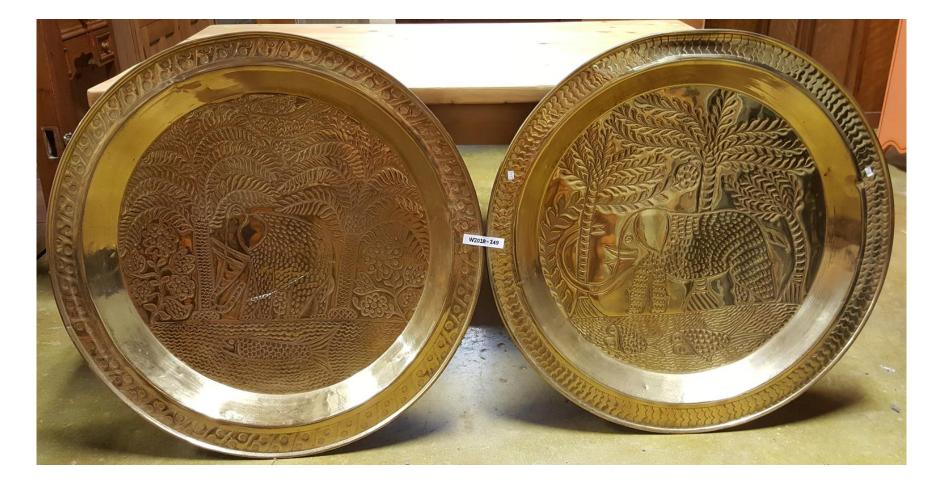

## \$100.00

WH2018 – 248;

Brass Decorative Wall Plaque.

\$90.00

WH2018 – 249;

(2) Decorative Brass Wall Plaque.

\$250.00 Pair