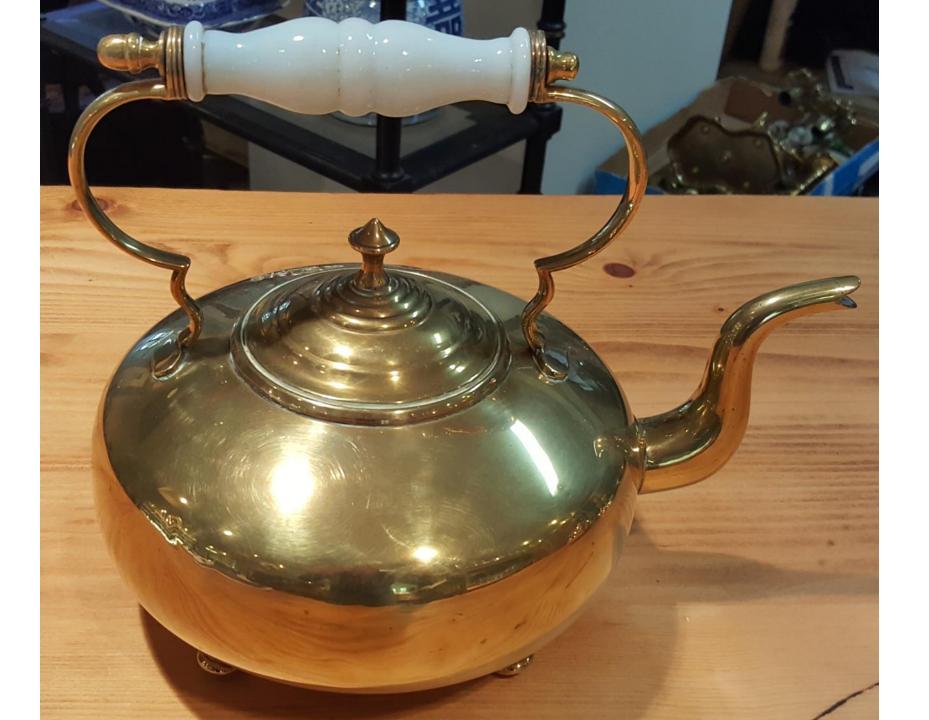

2018-1946;

Brass Tea Kettle.

\$80.00

2018-1948;

Pair Of Brass Candlestick Holders.