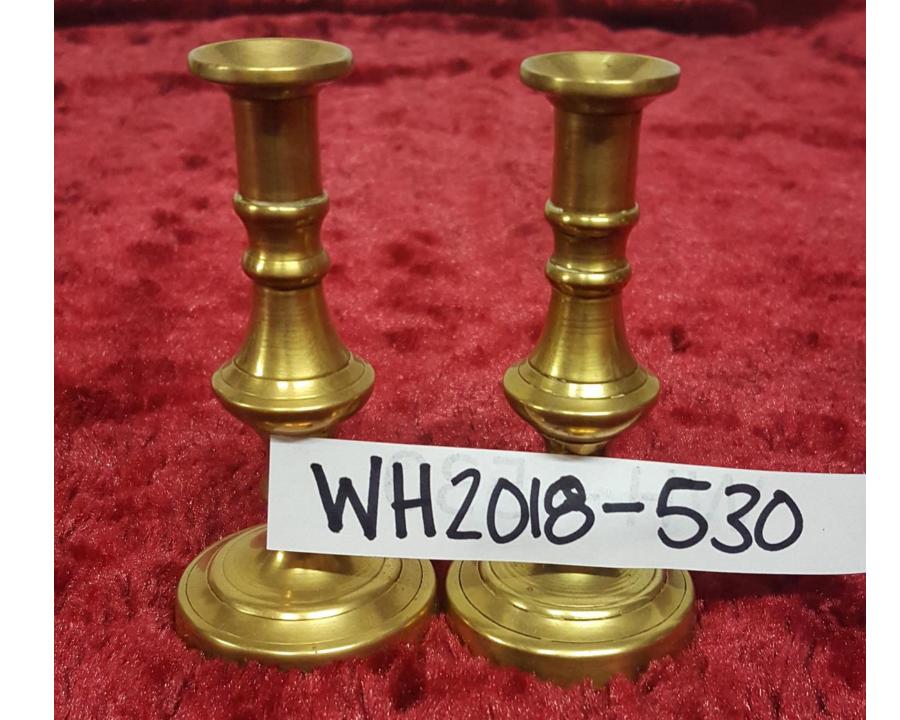

## WH2018-435;

**Brass Fireplace Fender.** 

## \$600.00



WH2018-436;

**Brass Drying Rail.** 

\$95.00



#### WH2018-437;

**Ornate Brass Fireplace Fender.** 

### \$675.00



#### WH2018-438;

- (2) Brass Fireplace Fenders.
- \$500.00 Each



WH2018-439;

**Brass Fireplace Fender.** 

\$675.00



WH2018-440;

**Brass Fireplace Fender.** 

\$500.00



WH2018-510;

Decorative Brass Wall Plaque.

\$40.00



WH2018-523;

#### **Brass Serving Tray.**

\$15.00



### WH2018-525;

**Pair of Brass Candlestick Holders.** 



## WH2018-526;

**Brass Floral Candlestick Holders.** 



WH2018-527;

**Brass Candlestick Holders.** 



### WH2018-528;

**Small Brass Candlestick Holders.** 



### WH2018-529;

**Small Brass Candlestick Holders.** 



## WH2018-530;

Small Brass Candlestick Holders.



# WH2018-531;

Small Brass Candlestick Holders.



## WH2018-532;

Miniature Brass Candlestick Holders.



WH2018-533;

Miniature Brass Candlestick Holders.



WH2018-534;

**Brass Candle Holders.** 



#### WH2018-535;

(17) Assorted Brass Candlestick Holders.

\$175.00 All



# WH2018-536;

Small Brass and Copper Coffee Urn.

\$110.00



WH2018-537;

(2) Brass Wall Lamps.

\$30.00 Pair



WH2018-538;

(2) Small Brass Hanging Lanterns.

\$80.00 Both



WH2018-539;

**Brass Coaster.** 

\$5.00



#### WH2018-540;

**Brass Brush With Pineapple Top.** 

\$20.00



#### WH2018-541;

Brass "Ball-In-Hand" Door Knocker.

# \$125.00











#### WH2018-542;

#### **Miscellaneous Brass Piece.**

# \$25.00



# WH2018-542



#### WH2018-543;

**Brass Salters' Spring Balance Scale.** 

# \$25.0