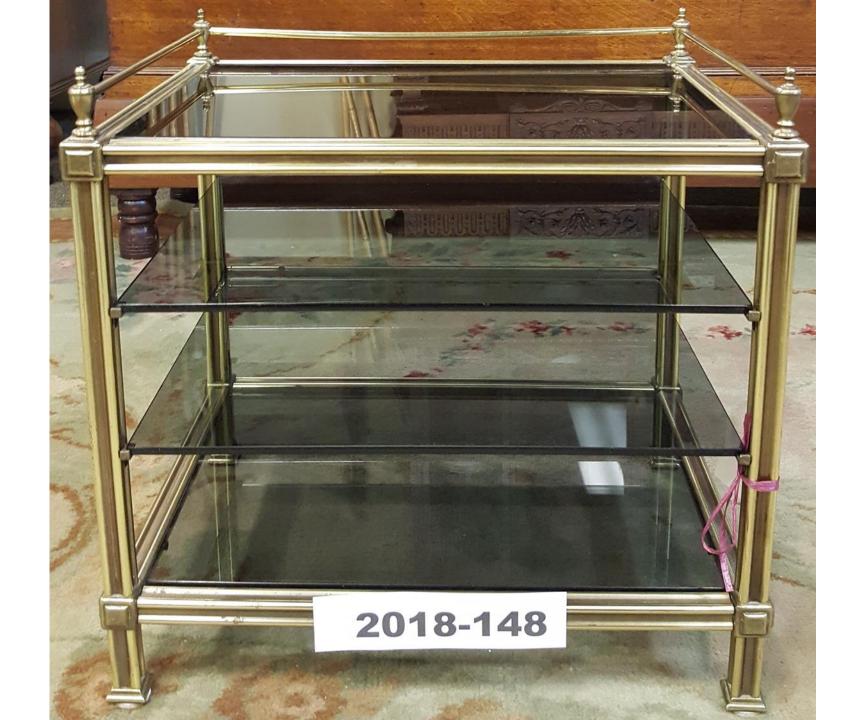

2018-148;

Brass and Glass Magazine Rack.

\$425.00



## 2018-155;

Black Marble and Brass Shakespearean Mantle Clock.

\$1,500.00



2018-162;

(3) PieceMarble andBrass MantleClock.

\$1,500.00



2018-184;

Belgian Brass Coat of Arms Seal Casket.

\$145.00



2018-189;

**Brass Vase.** 

\$45.00



### 2018-192;

# Pair of Brass Finial Tipped Fire Dogs With Feet.

\$500.00



## 2018-195;

Pair of Small Cloisonné Vases.

\$55.00 Each



## 2018-255;

(2) Motta Hedda Brass Candlestick Holders.

\$115.00 Pair



## 2018-256;

(2) Tall Golden Brass Candlestick Holders.

\$90.00



#### 2018-274;

# (2) Brass Intertwined Candlestick Holders.

\$100.00 Pair



### 2018-280;

(2) Brass Candlestick Holders.

# \$50.00 Pair



2018-373;

#### Victorian Brass Music Stand.

# \$250.00



2018-526;

**Pair of Brass Serpent Fire Dogs.** 

# \$550.00