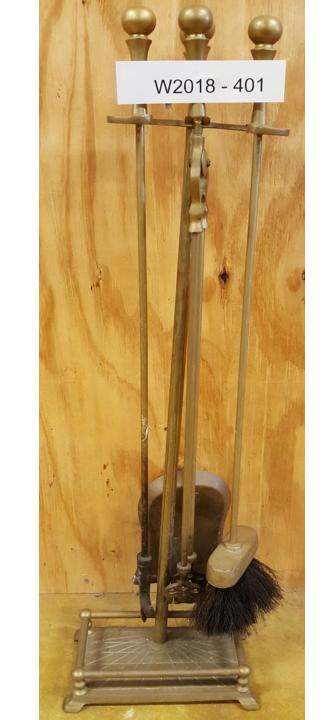

### WH2018-401;

**Brass Fireplace Maintenance Set.** 

## \$125.00 Set

WH2018-402;

Hammered Brass Coal Scuttle.

\$95.00

WH2018-404;

**Brass Drying Rack.** 

\$350.00