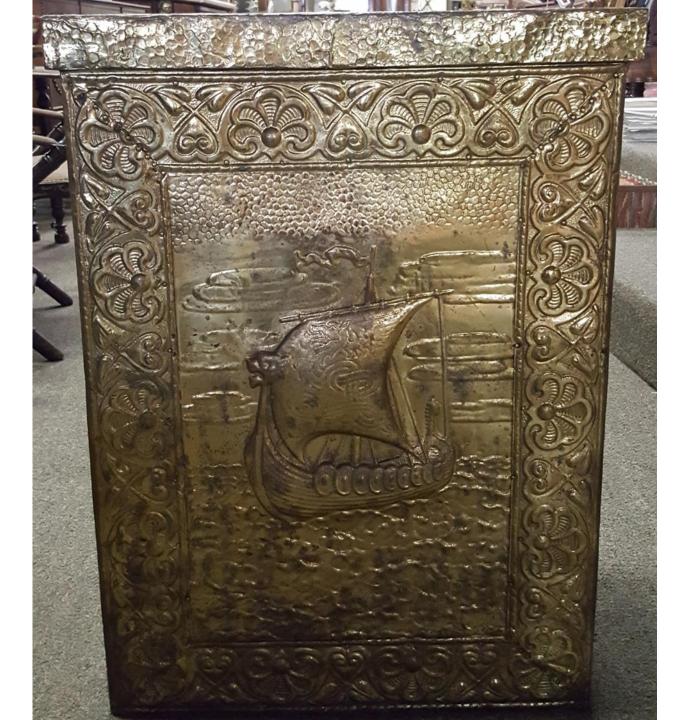

0 Pair



## 2018-996;

# (6) BrassCandlestickHolders.

\$20.00 Each



2018-997;

## Pair Of Brass Candlestick Holders.

# \$35.00 Pair



## 2018-998;

Pair Of Brass Candlestick Holders.

\$28.00 Pair



## 2018-999;

Pair Of Brass Candlestick Holders.

\$30.00 pair



## 2018-1000;

## Pair Of Brass Candlestick Holders.

\$36.00 Pair



## 2018-1001;

Large Brass Candlestick Holder.

\$20.00



## 2018-1070;

**Pair of Brass Candlestick Holders.** 

# \$50.00 Pair



### 2018-1107;

Small Decorative Brass Wall Plaque.

\$30.00



2018-1113;

(2) Brass Hanging Lanterns.

\$1500.00 pair



2018-1233;

Set Of Twisted Brass Candlestick Holders.

\$120.00 Pair



2018-1234;

**Pair Of Brass Candlestick Holders.** 

# \$60.00 pair



### 2018-1262;

Hammered Brass Umbrella Holder.

\$350.00



2018-1376;

## **3 Tiered Brass Display Stand.**

\$300.00



2018-1444;

**Brass Plant Holder Stand.** 

## \$175.00



2018-1445;

19<sup>th</sup> Century Mahogany And Brass Plant Stand.

\$250.00



2018-1671;

**Brass Coal Port.** 

\$350.00



2018-1672;

**Brass Coal Scuttle.** 

\$295.00



2018-1766;

**Brass Coal Scuttle.** 

\$375.00



2018-1936;

Handmade Lingham Brass Casket.

\$145.00



#### 2018-1938;

### **Claw & Ball Brass Fireplace Set.**

### \$175.00



2018-1940;

Brass Lion Head Door Knocker.

\$150.00



2018-1941;

Small Brass Tray.

\$25.00



2018-1942;

Miniature Brass Candlestick Holders.

\$45.00 Pair



2018-1943;

Pair Of Large Brass Candlestick Holders.

\$48.00 Pair



2018-1944;

**Brass Tilting Tea Service.** 

**\$95.00** 



2018-1946;

Brass Tea Ke