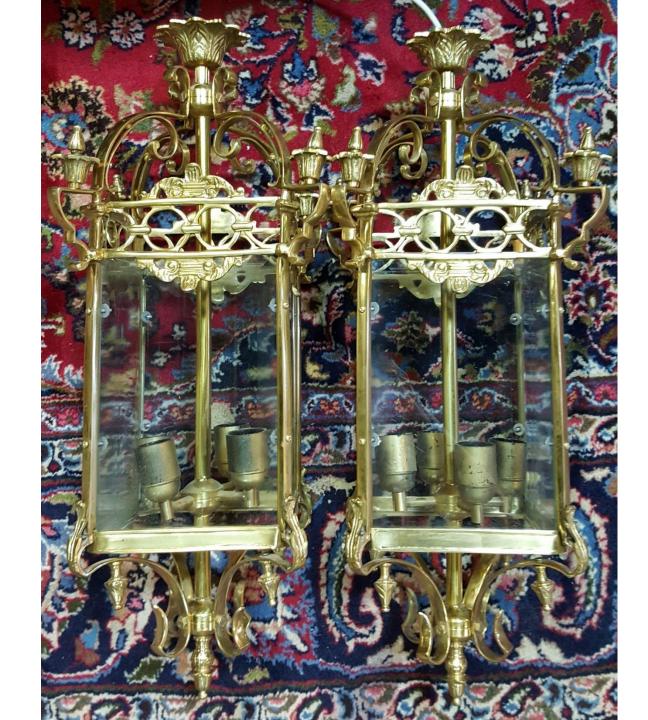

### 2018-1107;

Small Decorative Brass Wall Plaque.

\$30.00

2018-1113;

(2) Brass Hanging Lanterns.

\$1500.00 pair

2018-1233;

Set Of Twisted Brass Candlestick Holders.