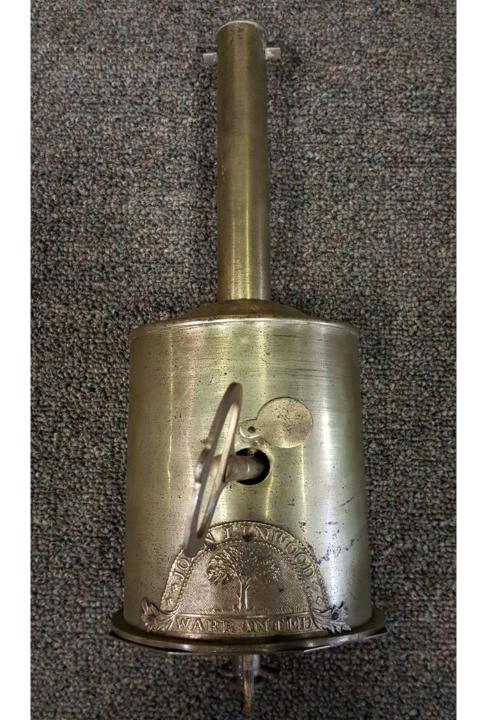

(2) Brass Candlestick Holders With Feet.

\$125.00 Pair



### 2018-552;

(4) Brass Dinner Plate Holders. Made in India.

\$40.00 Set



2018-687;

**Brass Coal Scuttle.** 

\$250.00



2018-690;

**Brass Planter.** 

\$40.00



2018-730;

Hammered Brass Coal Scuttle.

\$250.00.



2018-731;

Victorian Brass Coal Scuttle.

\$450.00.



2018-732;

**Brass Coal Scuttle.** 

\$350.00



2018-846;

**Brass Coal Scuttle.** 

\$450.00



2018-899;

Oak and Brass Scribe Tool.

\$45.00



2018-940;

## **Brass Reel and Line Dryer.**

## \$225.00



2018-946;

Milbro All Brass English Reel.

\$85.00



2018-968;

Art Deco Brass Coal Scuttle.

\$250.00



### 2018-970;

John Finlay Co. LTD Glasgow Ironmasters Roasting Jack.

\$400.00



## 2018-971;

John Linwood Warranted Roasting Jack.

\$400.00



2018-974;

## Brass and Wood Serving Set.

# \$60.00



2018-994;

Pair of Brass Candlesticks.

# \$50.00 Pair



## 2018-996;

# (6) BrassCandlestickHolders.

\$20.00 Each



2018-997;

## Pair Of Brass Candlestick Holders.

# \$35.00 Pair



## 2018-998;

Pair Of Brass Candlestick Holders.

\$28.00 Pair



## 2018-999;

Pair Of Brass Candlestick Holders.

\$30.00 pair



## 2018-1000;

## Pair Of Brass Candlestick Holders.

\$36.00 Pair



## 2018-1001;

Large Brass Candlestick Holder.

\$20.00



## 2018-1070;

**Pair of Brass Candlestick Holders.** 

# \$50.00 Pair



### 2018-1107;

Small Decorative Brass Wall Plaque.

\$30.00



2018-1113;

(2) Brass Hanging Lanterns.

\$1500.00 pair



2018-1233;

Set Of Twisted Brass Candlestick Holders.

\$120.00 Pair



2018-1234;

**Pair Of Br