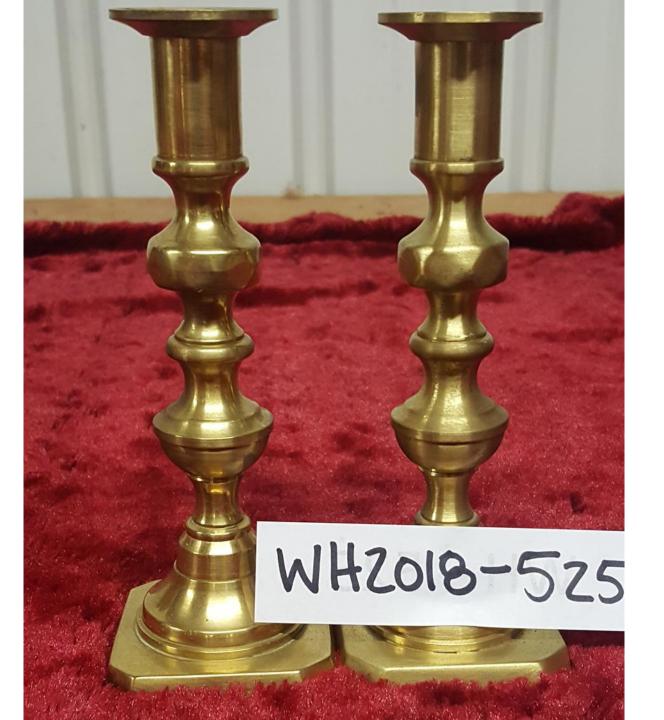

.

\$850.00 Pair



WH2018-425;

Pair of Brass Firedogs.

\$600.00 Pair



## WH2018-426;

Pair of Brass Firedogs.

# \$550.00 Pair



#### WH2018-432;

**Ornate Brass Fireplace Fender.** 

## \$600.00



WH2018-433;

Brass Fireplace Fender With Leaf Detail.

\$450.00



#### WH2018-435;

**Brass Fireplace Fender.** 

## \$600.00



WH2018-436;

**Brass Drying Rail.** 

\$95.00



#### WH2018-437;

**Ornate Brass Fireplace Fender.** 

### \$675.00



#### WH2018-438;

- (2) Brass Fireplace Fenders.
- \$500.00 Each



WH2018-439;

**Brass Fireplace Fender.** 

\$675.00



WH2018-440;

**Brass Fireplace Fender.** 

\$500.00



WH2018-510;

Decorative Brass Wall Plaque.

\$40.00



WH2018-523;

#### **Brass Serving Tray.**

\$15.00



### WH2018-525;

**Pair of Brass Candlestick Holders.** 



## WH2018-526;

**Brass Floral Candlestick Holders.** 



WH2018-527;

**Brass Candlestick Holders.** 



### WH2018-528;

**Small Brass Candlestick Holders.** 



### WH2018-529;

**Small Brass Candlestick Holders.** 



## WH2018-530;

Small Brass Candlestick Holders.



# WH2018-531;

Small Brass Candlestick Holders.



## WH2018-532;

Miniature Brass Candlestick Holders.



WH2018-533;

Miniature Brass Candlestick Holders.



WH2018-534;

**Brass Candle Holders.** 



#### WH2018-535;

(17) Assorted Brass Candlestick Holders.

\$175.00 All



# WH2018-536;

Small Brass and Copper Coffee Urn.

\$110.00



WH2018-537;

(2) Brass Wall Lamps.

\$30.00 Pair



WH2018-538;

(2) Small Brass Hanging Lanterns.

\$80.00 Both



WH2018-539;

**Brass Coaster.** 

\$5.00



#### WH2018-540;

**Br