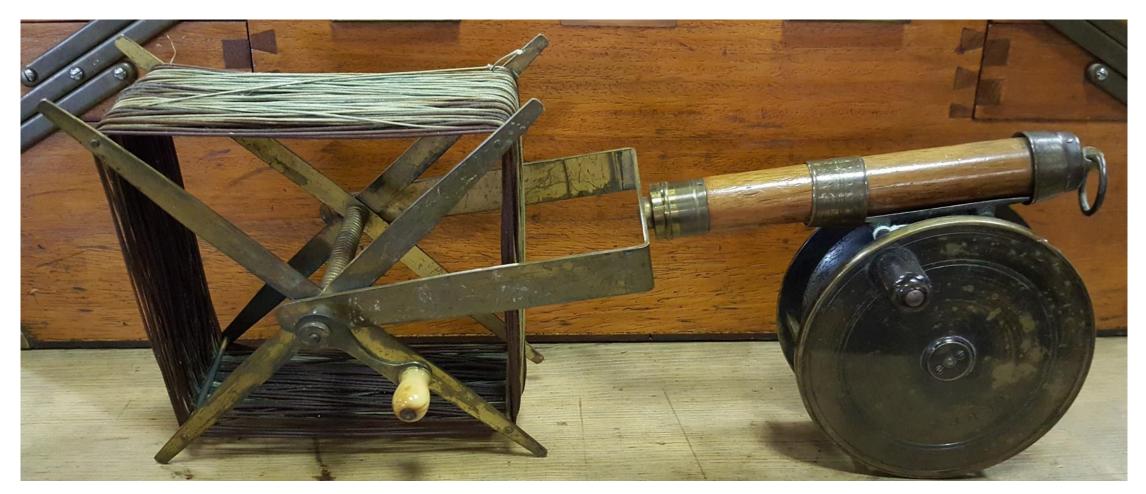

2018-940;

## **Brass Reel and Line Dryer.**

## \$225.00

2018-946;

Milbro All Brass English Reel.

\$85.00

2018-968;

Art Deco Brass Coal Scuttle.

\$250.00