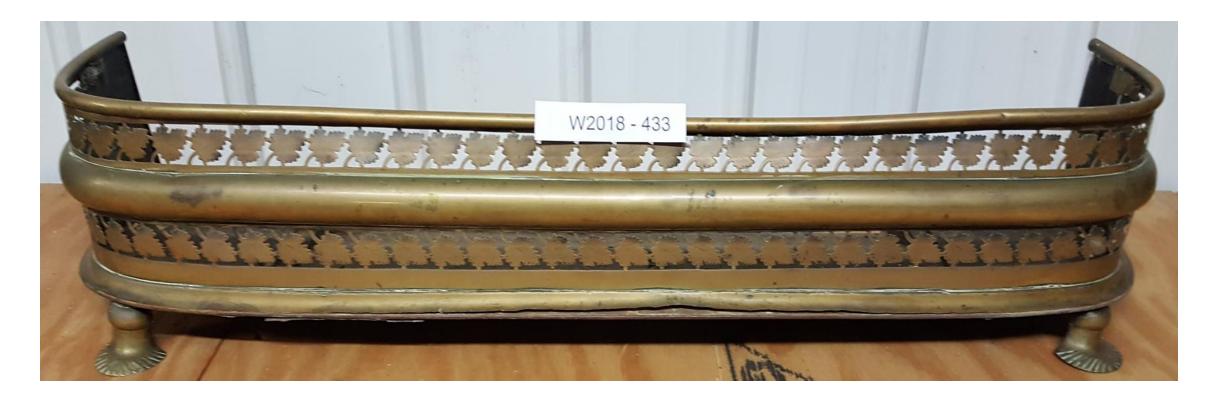

agazine Holders.

## \$50.00 Each



WH2018-407;

Pair Of Footed Brass Firedogs.

## \$550.00 Pair



WH2018-408;

Pair Of Brass And Iron Firedogs.

\$600.00 Pair



WH2018-409;

Pair Of Brass And Iron Firedogs.

\$750.00 Pair



## WH2018-410;

**Brass Fire Screen.** 

\$250.00



## WH2018-411;

**Brass Fire Screen With Floral Detailed Base.** 

\$275.00



## WH2018-412;

**Small Brass Fire Screen.** 

# \$250.00



## WH2018-413;

Handcrafted Brass and Copper Hall Lamp.

\$550.00



## WH2018-424;

Pair of Brass Firedogs.

\$850.00 Pair



WH2018-425;

Pair of Brass Firedogs.

\$600.00 Pair



## WH2018-426;

Pair of Brass Firedogs.

# \$550.00 Pair



#### WH2018-432;

**Ornate Brass Fireplace Fender.** 

## \$600.00



WH2018-433;

Brass Fireplace Fender With Leaf Detail.

\$450.00



#### WH2018-435;

**Brass Fireplace Fender.** 

## \$600.00



WH2018-436;

**Brass Drying Rail.** 

\$95.00



#### WH2018-437;

**Ornate Brass Fireplace Fender.** 

### \$675.00



#### WH2018-438;

- (2) Brass Fireplace Fenders.
- \$500.00 Each



WH2018-439;

**Brass Fireplace Fender.** 

\$675.00



WH2018-440;

**Brass Fireplace Fender.** 

\$500.00



WH2018-510;

Decorative Brass Wall Plaque.

\$40.00



WH2018-523;

#### **Brass Serving Tray.**

\$15.00



### WH2018-525;

**Pair of Brass Candlestick Holders.** 



## WH2018-526;

**Brass Floral Candlestick Holders.** 



WH2018-527;

**Brass Candlestick Holders.** 



### WH2018-528;

**Small Brass Candlestick Holders.** 



### WH2018-529;

**Small Brass Candlestick Holders.** 



## WH2018-530;

Small Brass Candlestick Holder