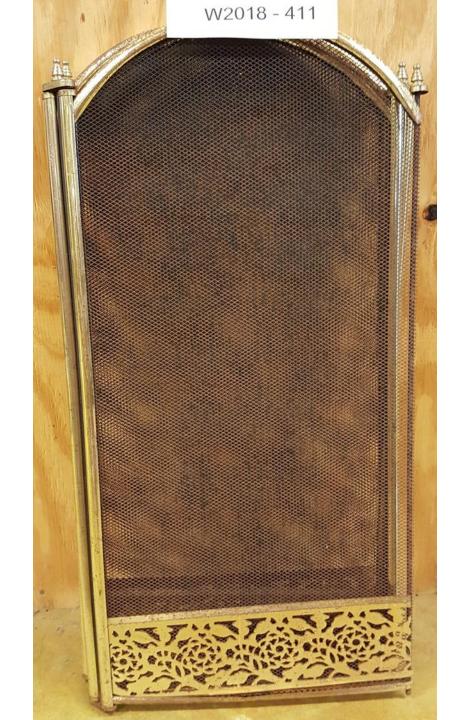

que.

\$125.00



#### WH2018-373;

**Brass Fireplace Maintenance Set.** 

\$495.00



WH2018-375;

**Brass Fireplace Tools.** 

\$150.00



#### WH2018-398;

Bronze Hand-Painted Candlestick Holders From India.

\$25.00



### WH2018-401;

**Brass Fireplace Maintenance Set.** 

## \$125.00 Set



WH2018-402;

Hammered Brass Coal Scuttle.

\$95.00



WH2018-404;

**Brass Drying Rack.** 

\$350.00



#### WH2018-405;

(2) Hammered Brass Magazine Holders.

## \$50.00 Each



WH2018-407;

Pair Of Footed Brass Firedogs.

## \$550.00 Pair



WH2018-408;

Pair Of Brass And Iron Firedogs.

\$600.00 Pair



WH2018-409;

Pair Of Brass And Iron Firedogs.

\$750.00 Pair



## WH2018-410;

**Brass Fire Screen.** 

\$250.00



## WH2018-411;

**Brass Fire Screen With Floral Detailed Base.** 

\$275.00



## WH2018-412;

**Small Brass Fire Screen.** 

# \$250.00



## WH2018-413;

Handcrafted Brass and Copper Hall Lamp.

\$550.00



## WH2018-424;

Pair of Brass Firedogs.

\$850.00 Pair



WH2018-425;

Pair of Brass Firedogs.

\$600.00 Pair



## WH2018-426;

Pair of Brass Firedogs.

# \$550.00 Pair



#### WH2018-432;

**Ornate Brass Fireplace Fender.** 

## \$600.00



WH2018-433;

Brass Fireplace Fender With Leaf Detail.

\$450.00



#### WH2018-435;

**Brass Fireplace Fender.** 

## \$600.00



WH2018-436;

**Brass Drying Rail.** 

\$95.00



#### WH2018-437;

**Ornate Brass Fireplace Fender.** 

### \$675.00



#### WH2018-438;

- (2) Brass Fireplace Fenders.
- \$500.00 Each



WH2018-439;

**Brass Fireplace Fender.** 

\$675.00



WH2018-440;

**Brass Fireplace Fender.** 

\$500.00