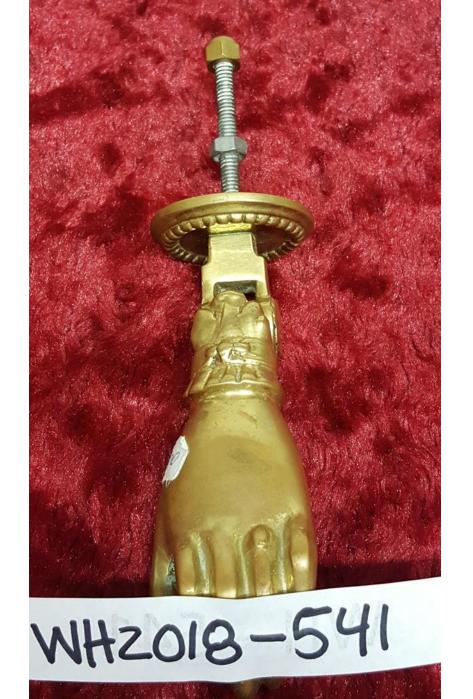

528;

**Small Brass Candlestick Holders.** 



### WH2018-529;

**Small Brass Candlestick Holders.** 



## WH2018-530;

Small Brass Candlestick Holders.



# WH2018-531;

Small Brass Candlestick Holders.



## WH2018-532;

Miniature Brass Candlestick Holders.



WH2018-533;

Miniature Brass Candlestick Holders.



WH2018-534;

**Brass Candle Holders.** 



#### WH2018-535;

(17) Assorted Brass Candlestick Holders.

\$175.00 All



# WH2018-536;

Small Brass and Copper Coffee Urn.

\$110.00



WH2018-537;

(2) Brass Wall Lamps.

\$30.00 Pair



WH2018-538;

(2) Small Brass Hanging Lanterns.

\$80.00 Both



WH2018-539;

**Brass Coaster.** 

\$5.00



#### WH2018-540;

**Brass Brush With Pineapple Top.** 

\$20.00



#### WH2018-541;

Brass "Ball-In-Hand" Door Knocker.

# \$125.00











#### WH2018-542;

#### **Miscellaneous Brass Piece.**

# \$25.00



# WH2018-542



#### WH2018-543;

**Brass Salters' Spring Balance Scale.** 

# \$25.00

0 WH2018-543 WH2018-544;

**Brass Fireplace Pan.** 

\$15.00



WH2018-545;

**Brass Candlestick Holders.** 

\$20.00 Pair



WH2018-546;

**Brass Door Knob.** 

\$40.00



# WH2018-547;

Brass Hook.

\$25.00



WH2018-549;

Miscellaneous Brass Lion Head.

**\$10.00** 



WH2018-550;

**Brass and Wood Brush.** 

\$25.00



#### WH2018-581;

# Brass and Pewter Decorative Wall Plaques.

\$110.00 Pair



2019 – 2115;

# **Brass Model Airplane.**

\$200.00



2019 – 2247;

Mahogany and Brass Coal Scuttle.

\$450.00



2019 – 2254;

Brass and Marble Hat Rack.

\$1,500.00



2019 – 2257;

### Victorian Brass Lantern with Frosted Floral Glob