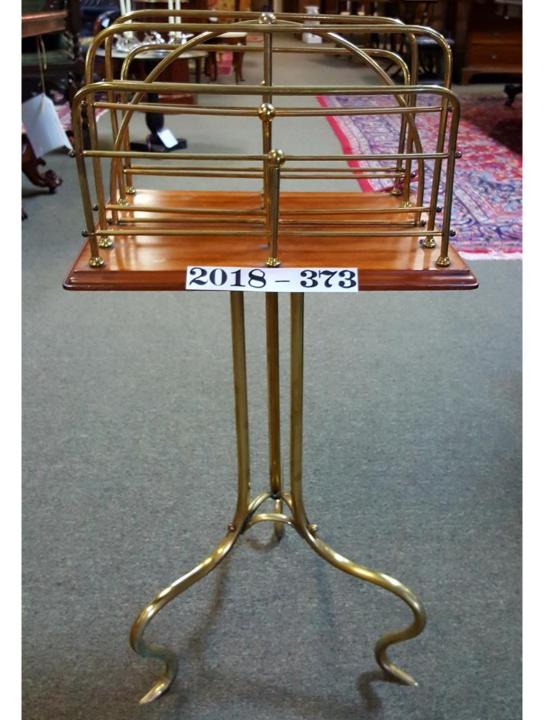

2018-148;

Brass and Glass Magazine Rack.

\$425.00



## 2018-155;

Black Marble and Brass Shakespearean Mantle Clock.

\$1,500.00



2018-162;

(3) PieceMarble andBrass MantleClock.

\$1,500.00



2018-184;

Belgian Brass Coat of Arms Seal Casket.

\$145.00



2018-189;

**Brass Vase.** 

\$45.00



### 2018-192;

# Pair of Brass Finial Tipped Fire Dogs With Feet.

\$500.00



## 2018-195;

Pair of Small Cloisonné Vases.

\$55.00 Each



## 2018-255;

(2) Motta Hedda Brass Candlestick Holders.

\$115.00 Pair



## 2018-256;

(2) Tall Golden Brass Candlestick Holders.

\$90.00



#### 2018-274;

# (2) Brass Intertwined Candlestick Holders.

\$100.00 Pair



### 2018-280;

(2) Brass Candlestick Holders.

# \$50.00 Pair



2018-373;

#### Victorian Brass Music Stand.

# \$250.00



2018-526;

**Pair of Brass Serpent Fire Dogs.** 

# \$550.00



## 2018-535;

(2) Brass Candlestick Holders With Feet.

\$125.00 Pair



### 2018-552;

(4) Brass Dinner Plate Holders. Made in India.

\$40.00 Set



2018-687;

**Brass Coal Scuttle.** 

\$250.00



2018-690;

**Brass Planter.** 

\$40.00



2018-730;

Hammered Brass Coal Scuttle.

\$250.00.



2018-731;

Victorian Brass Coal Scuttle.

\$450.00.



2018-732;

**Brass Coal Scuttle.** 

\$350.00



2018-846;

**Brass Coal Scuttle.** 

\$450.00



2018-899;

Oak and Brass Scribe Tool.

\$45.00



2018-940;

## **Brass Reel and Line Dryer.**

## \$225.00



2018-946;

Milbro All Brass English Reel.

\$85.00



2018-968;

Art Deco Brass Coal Scuttle.

\$250.00



### 2018-970;

John Finlay Co. LTD Glasgow Ironmasters Roasting Ja