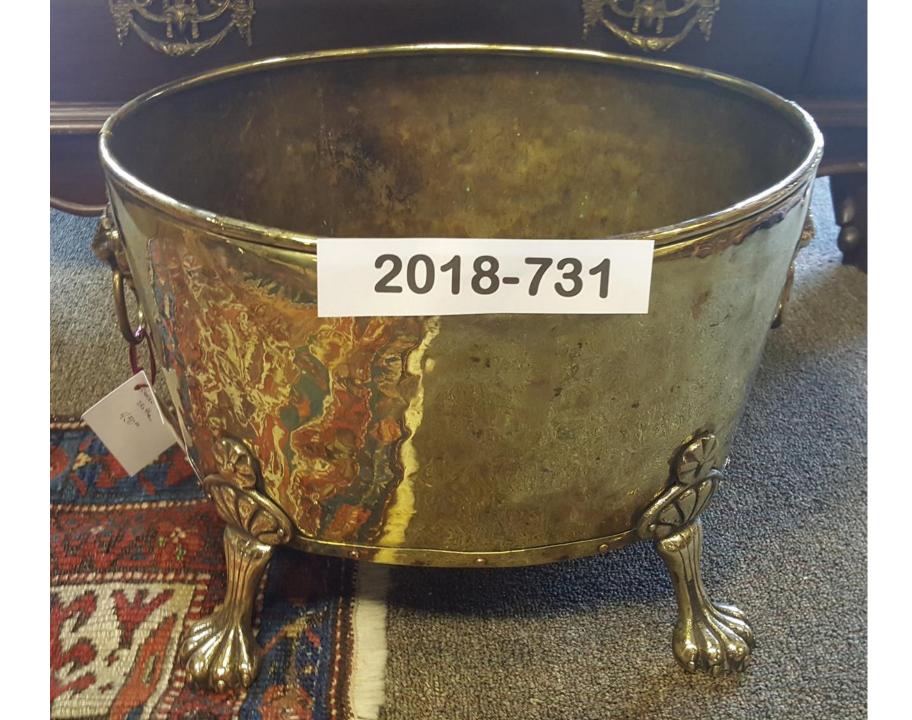

\$40.00

2018-730;

Hammered Brass Coal Scuttle.

\$250.00.

2018-731;

Victorian Brass Coal Scuttle.

\$450.00.

2018-732;

**Brass Coal Scuttle.** 

\$350.00

2018-846;

**Brass Coal Scuttle.** 

\$450.00

2018-899;

Oak and Brass Scribe Tool.

\$45.00