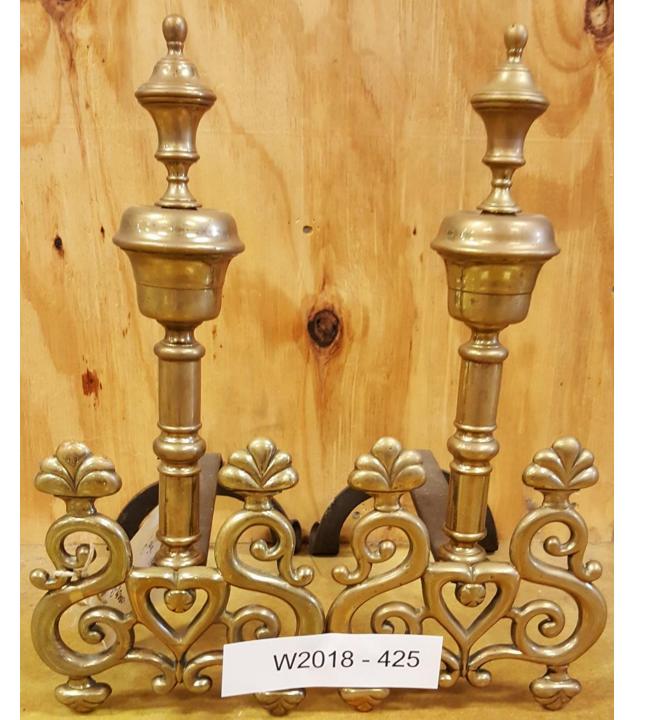

## WH2018-424;

Pair of Brass Firedogs.

\$850.00 Pair

WH2018-425;

Pair of Brass Firedogs.

\$600.00 Pair