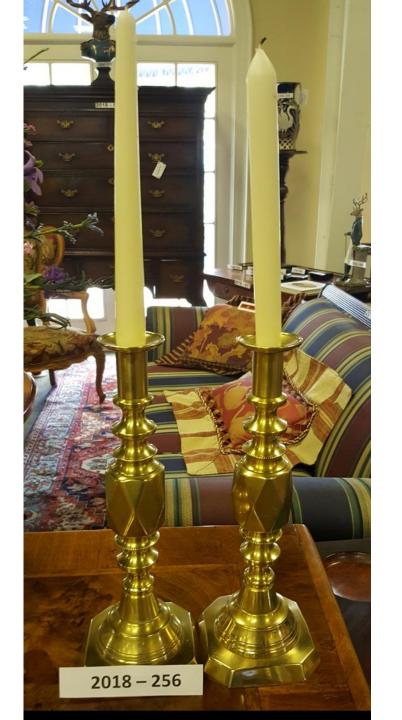

2018-148;

Brass and Glass Magazine Rack.

\$425.00



## 2018-155;

Black Marble and Brass Shakespearean Mantle Clock.

\$1,500.00



2018-162;

(3) PieceMarble andBrass MantleClock.

\$1,500.00



2018-184;

Belgian Brass Coat of Arms Seal Casket.

\$145.00



2018-189;

**Brass Vase.** 

\$45.00



### 2018-192;

# Pair of Brass Finial Tipped Fire Dogs With Feet.

\$500.00



## 2018-195;

Pair of Small Cloisonné Vases.

\$55.00 Each



## 2018-255;

(2) Motta Hedda Brass Candlestick Holders.

\$115.00 Pair



## 2018-256;

(2) Tall Golden Brass Candlestick Holders.

\$90.00



#### 2018-274;

# (2) Brass Intertwined Candlestick Holders.

\$100.00 Pair



### 2018-280;

(2) Brass Candlestick Holders.

# \$50.00 Pair



2018-373;

#### Victorian Brass Music Stand.

# \$250.00



2018-526;

**Pair of Brass Serpent Fire Dogs.** 

# \$550.00



## 2018-535;

(2) Brass Candlestick Holders With Feet.

\$125.00 Pair



### 2018-552;

(4) Brass Dinner Plate Holders. Made in India.

\$40.00 Set



2018-687;

**Brass Coal Scuttle.** 

\$250.00



2018-690;

**Brass Planter.** 

\$40.00



2018-730;

Hammered Brass Coal Scuttle.

\$250.00.



2018-731;

Victorian Brass Coal Scuttle.

\$450.00.



2018-732;

**Brass Coal Scuttle.** 

\$350.00



2018-846;

**Brass Coal Scuttle.** 

\$450.00



2018-899;

Oak and Brass Scribe Tool.

\$45.00



2018-940;

## **Brass Reel and