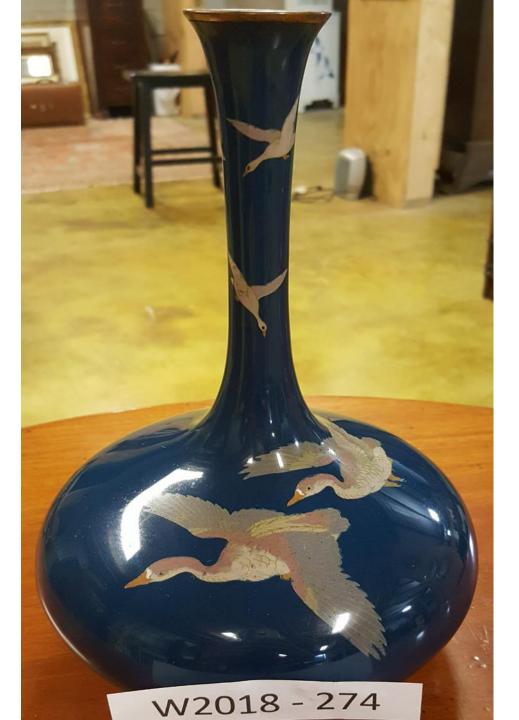

;

Pair Of Brass Candlestick Holders.

## \$90.00 Pair



2018-1949;

**Brass Offering Tray.** 

\$50.00



2018-1950;

Victorian Brass Doorknob.

# \$45.00



2018-1951;

Claw & Ball Brass Fire Dogs.

## \$550.00 Pair



2018-1953;

Brass Door Knob.

\$25.00



WH2018 – 102;

Set Of Brass Candlestick Holders.

# \$50.00 Pair



WH2018 – 189;

Brass Pedestal With Adjustable Cross Arm. Religious Décor.

\$250.00



WH2018 – 191;

**Brass Plate Cover.** 

\$45.00



WH2018 – 233;

## (2) Decorative Brass Wall Plaques.

## \$50.00 Pair



WH2018 – 247;

### **Decorative Brass Wall Plaque.**

## \$100.00



WH2018 – 248;

Brass Decorative Wall Plaque.

\$90.00



WH2018 – 249;

(2) Decorative Brass Wall Plaque.

\$250.00 Pair



#### WH2018 – 274;

Oriental Porcelain And Brass Vase.

\$60.00



### WH2018-313;

**Brass Fireplace Screen.** 

## \$275.00



WH2018-354;

Pair Of Brass Firedogs.

\$110.00 Pair



## WH2018-366;

Large Brass Decorative Wall Plaque.

\$125.00



#### WH2018-373;

**Brass Fireplace Maintenance Set.** 

\$495.00



WH2018-375;

**Brass Fireplace Tools.** 

\$150.00



#### WH2018-398;

Bronze Hand-Painted Candlestick Holders From India.

\$25.00



### WH2018-401;

**Brass Fireplace Maintenance Set.** 

## \$125.00 Set



WH2018-402;

Hammered Brass Coal Scuttle.

\$95.00



WH2018-404;

**Brass Drying Rack.** 

\$350.00



#### WH2018-405;

(2) Hammered Brass Magazine Holders.

## \$50.00 Each



WH2018-407;

Pair Of Footed Brass Firedogs.

## \$550.00 Pair



WH2018-408;

Pair Of Brass And Iron Firedogs.

\$600.00 Pair



WH2018-409;

Pair Of Brass A