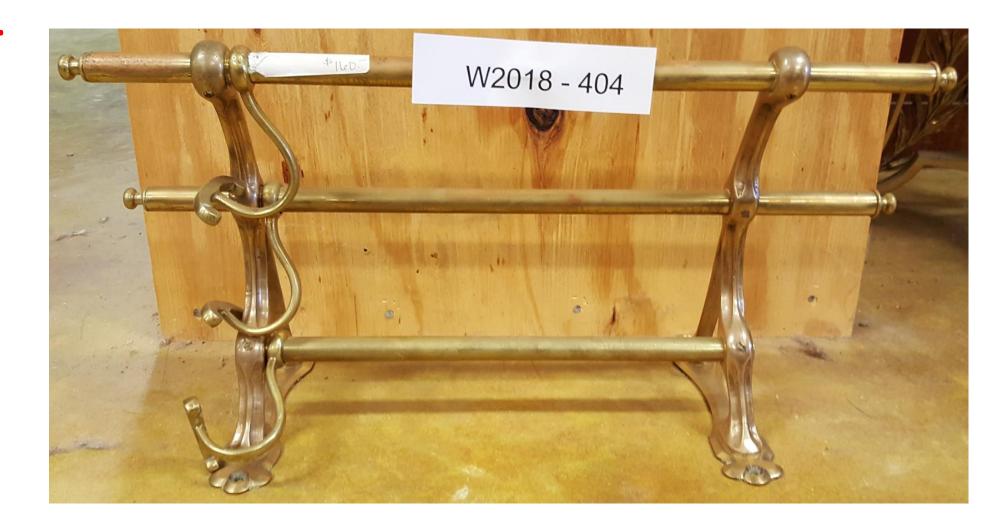

## \$125.00 Set

WH2018-402;

Hammered Brass Coal Scuttle.

\$95.00

WH2018-404;

**Brass Drying Rack.** 

\$350.00