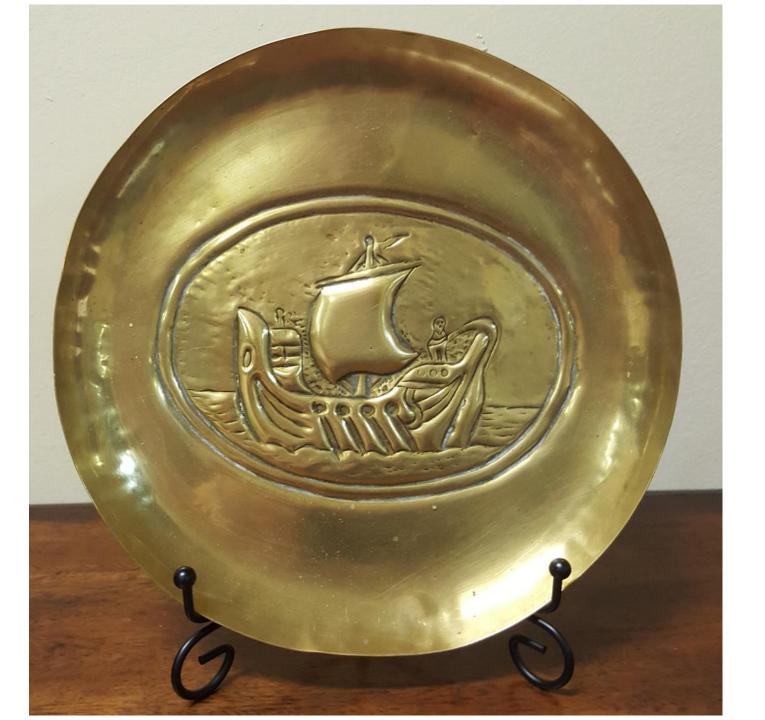

### 2018-1107;

Small Decorative Brass Wall Plaque.

\$30.00

2018-1113;

(2) Brass Hanging Lanterns.

\$1500.00 pair

2018-1233;

Set Of Twisted Brass Candlestick Holders.