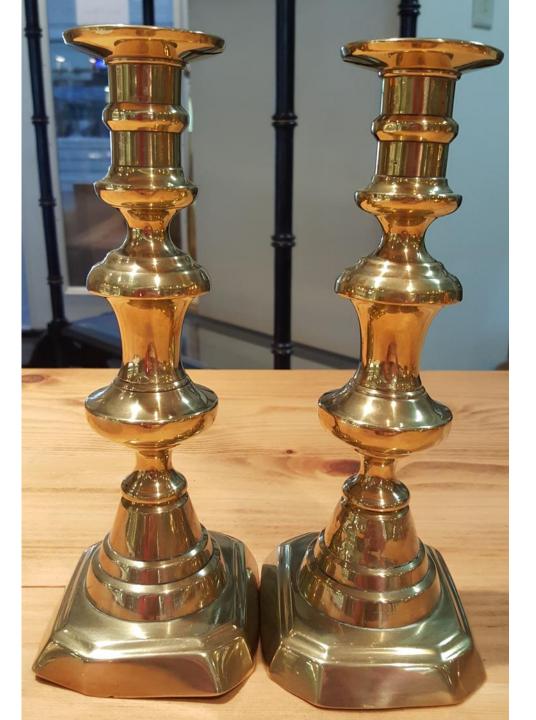

ders.** 

# \$60.00 pair



### 2018-1262;

Hammered Brass Umbrella Holder.

\$350.00



2018-1376;

## **3 Tiered Brass Display Stand.**

\$300.00



2018-1444;

**Brass Plant Holder Stand.** 

## \$175.00



2018-1445;

19<sup>th</sup> Century Mahogany And Brass Plant Stand.

\$250.00



2018-1671;

**Brass Coal Port.** 

\$350.00



2018-1672;

**Brass Coal Scuttle.** 

\$295.00



2018-1766;

**Brass Coal Scuttle.** 

\$375.00



2018-1936;

Handmade Lingham Brass Casket.

\$145.00



#### 2018-1938;

### **Claw & Ball Brass Fireplace Set.**

### \$175.00



2018-1940;

Brass Lion Head Door Knocker.

\$150.00



2018-1941;

Small Brass Tray.

\$25.00



2018-1942;

Miniature Brass Candlestick Holders.

\$45.00 Pair



2018-1943;

Pair Of Large Brass Candlestick Holders.

\$48.00 Pair



2018-1944;

**Brass Tilting Tea Service.** 

**\$95.00** 



2018-1946;

Brass Tea Kettle.

\$80.00



2018-1948;

Pair Of Brass Candlestick Holders.

## \$90.00 Pair



2018-1949;

**Brass Offering Tray.** 

\$50.00



2018-1950;

Victorian Brass Doorknob.

# \$45.00



2018-1951;

Claw & Ball Brass Fire Dogs.

## \$550.00 Pair



2018-1953;

Brass Door Knob.

\$25.00



WH2018 – 102;

Set Of Brass Candlestick Holders.

# \$50.00 Pair



WH2018 – 189;

Brass Pedestal With Adjustable Cross Arm. Religious Décor.

\$250.00



WH2018 – 191;

**Brass Plate Cover.** 

\$45.00



WH2018 – 233;

## (2) Decorative Brass Wall Plaques.

## \$50.00 Pair



WH2018 – 247;

### **Decorative Brass Wall Plaque.**

## \$100.00



WH2018 – 248;

Brass Decorative Wall Plaque.

\$90.00



WH2018 – 249;

(2)