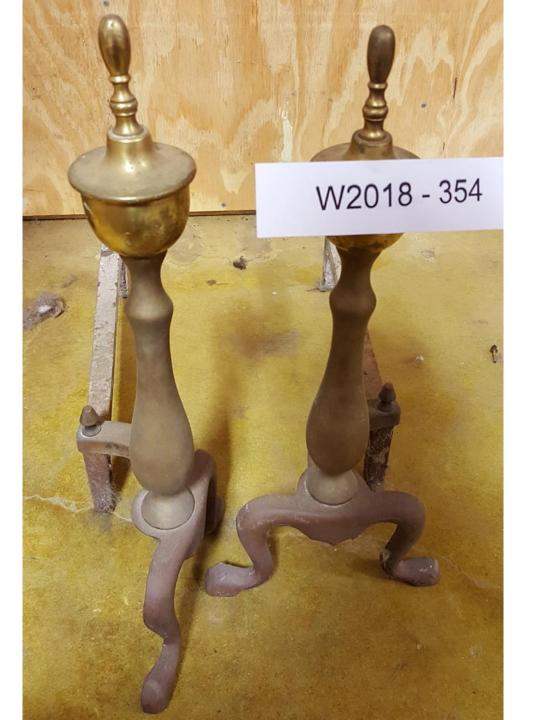

;

Victorian Brass Doorknob.

# \$45.00



2018-1951;

Claw & Ball Brass Fire Dogs.

## \$550.00 Pair



2018-1953;

Brass Door Knob.

\$25.00



WH2018 – 102;

Set Of Brass Candlestick Holders.

# \$50.00 Pair



WH2018 – 189;

Brass Pedestal With Adjustable Cross Arm. Religious Décor.

\$250.00



WH2018 – 191;

**Brass Plate Cover.** 

\$45.00



WH2018 – 233;

## (2) Decorative Brass Wall Plaques.

## \$50.00 Pair



WH2018 – 247;

### **Decorative Brass Wall Plaque.**

## \$100.00



WH2018 – 248;

Brass Decorative Wall Plaque.

\$90.00



WH2018 – 249;

(2) Decorative Brass Wall Plaque.

\$250.00 Pair



#### WH2018 – 274;

Oriental Porcelain And Brass Vase.

\$60.00



### WH2018-313;

**Brass Fireplace Screen.** 

## \$275.00



WH2018-354;

Pair Of Brass Firedogs.

\$110.00 Pair



## WH2018-366;

Large Brass Decorative Wall Plaque.

\$125.00



#### WH2018-373;

**Brass Fireplace Maintenance Set.** 

\$495.00



WH2018-375;

**Brass Fireplace Tools.** 

\$150.00



#### WH2018-398;

Bronze Hand-Painted Candlestick Holders From India.

\$25.00



### WH2018-401;

**Brass Fireplace Maintenance Set.** 

## \$125.00 Set



WH2018-402;

Hammered Brass Coal Scuttle.

\$95.00



WH2018-404;

**Brass Drying Rack.** 

\$350.00



#### WH2018-405;

(2) Hammered Brass Magazine Holders.

## \$50.00 Each



WH2018-407;

Pair Of Footed Brass Firedogs.

## \$550.00 Pair



WH2018-408;

Pair Of Brass And Iron Firedogs.

\$600.00 Pair



WH2018-409;

Pair Of Brass And Iron Firedogs.

\$750.00 Pair



## WH2018-410;

**Brass Fire Screen.** 

\$250.00



## WH2018-411;

**Brass Fire