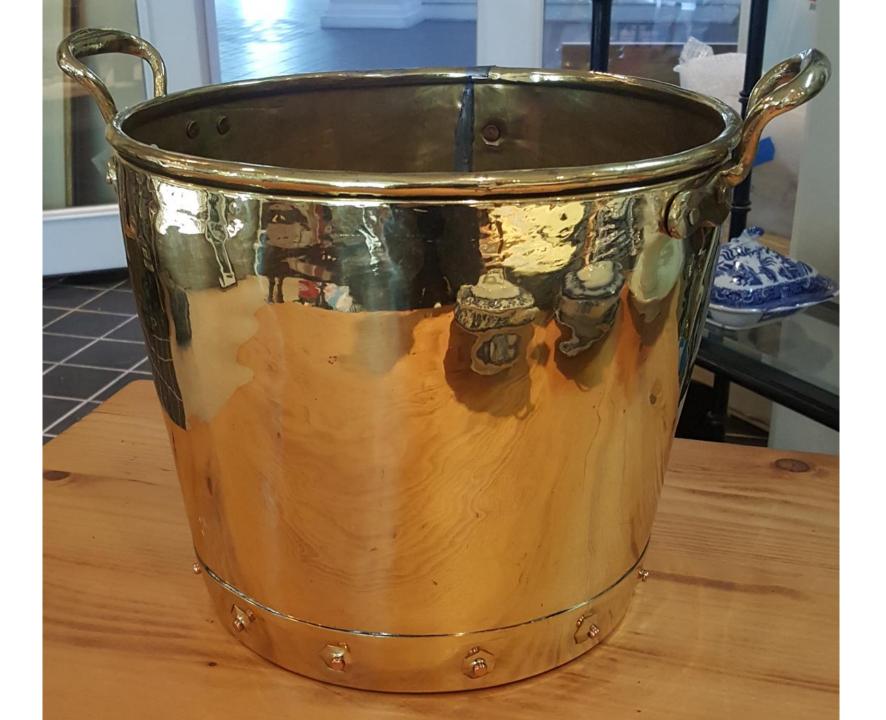

### 2018-552;

(4) Brass Dinner Plate Holders. Made in India.

\$40.00 Set

2018-687;

**Brass Coal Scuttle.** 

\$250.00

2018-690;

**Brass Planter.** 

\$40.00

2018-730;

Hammered Brass Coal Scuttle.

\$250.00.

2018-731;

Victorian Brass Coal Scuttle.

\$450.00.

2018-732;