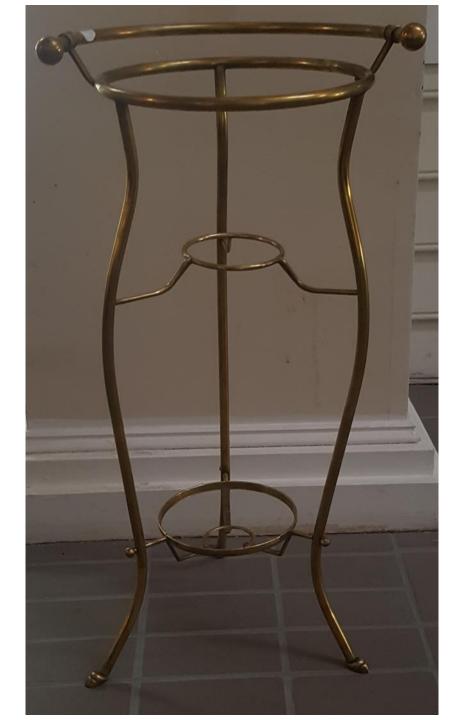

## \$175.00

2018-1445;

19<sup>th</sup> Century Mahogany And Brass Plant Stand.

\$250.00

2018-1671;

**Brass Coal Port.** 

\$350.00

2018-1672;