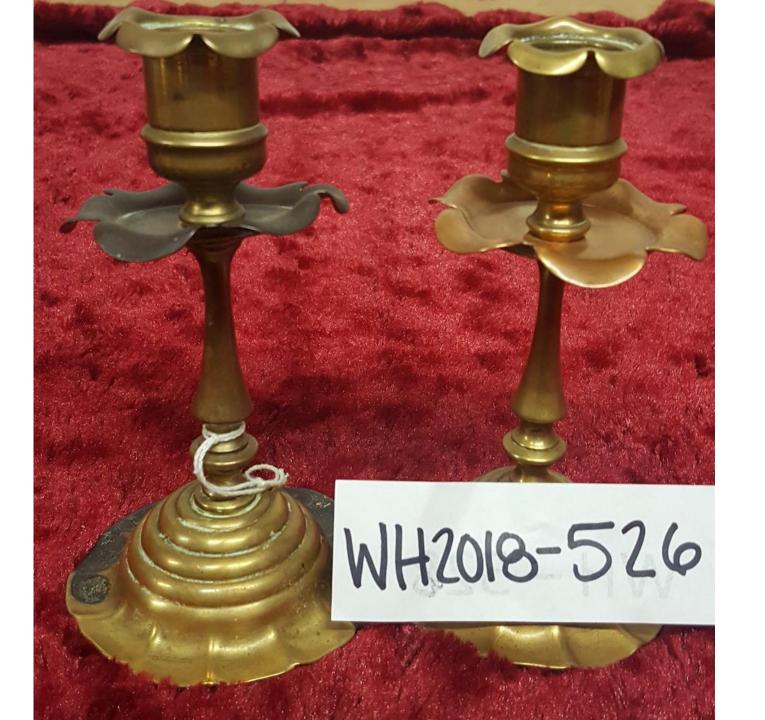

## WH2018-526;

**Brass Floral Candlestick Holders.** 

WH2018-527;

**Brass Candlestick Holders.** 