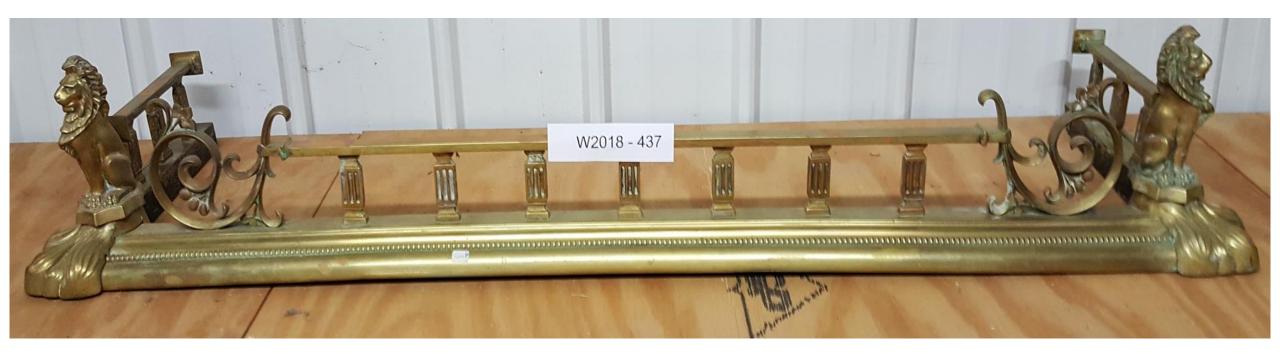

Of Brass And Iron Firedogs.

\$750.00 Pair



## WH2018-410;

**Brass Fire Screen.** 

\$250.00



## WH2018-411;

**Brass Fire Screen With Floral Detailed Base.** 

\$275.00



## WH2018-412;

**Small Brass Fire Screen.** 

# \$250.00



## WH2018-413;

Handcrafted Brass and Copper Hall Lamp.

\$550.00



## WH2018-424;

Pair of Brass Firedogs.

\$850.00 Pair



WH2018-425;

Pair of Brass Firedogs.

\$600.00 Pair



## WH2018-426;

Pair of Brass Firedogs.

# \$550.00 Pair



#### WH2018-432;

**Ornate Brass Fireplace Fender.** 

## \$600.00



WH2018-433;

Brass Fireplace Fender With Leaf Detail.

\$450.00



#### WH2018-435;

**Brass Fireplace Fender.** 

## \$600.00



WH2018-436;

**Brass Drying Rail.** 

\$95.00



#### WH2018-437;

**Ornate Brass Fireplace Fender.** 

### \$675.00



#### WH2018-438;

- (2) Brass Fireplace Fenders.
- \$500.00 Each



WH2018-439;

**Brass Fireplace Fender.** 

\$675.00



WH2018-440;

**Brass Fireplace Fender.** 

\$500.00



WH2018-510;

Decorative Brass Wall Plaque.

\$40.00



WH2018-523;

#### **Brass Serving Tray.**

\$15.00



### WH2018-525;

**Pair of Brass Candlestick Holders.** 



## WH2018-526;

**Brass Floral Candlestick Holders.** 



WH2018-527;

**Brass Candlestick Holders.** 



### WH2018-528;

**Small Brass Candlestick Holders.** 



### WH2018-529;

**Small Brass Candlestick Holders.** 



## WH2018-530;

Small Brass Candlestick Holders.



# WH2018-531;

Small Brass Candlestick Holders.



## WH2018-532;

Miniature Brass Candlestick Holders.



WH2018-533;

Miniature Brass Candlestick Holders.



WH2018-534;

**Br