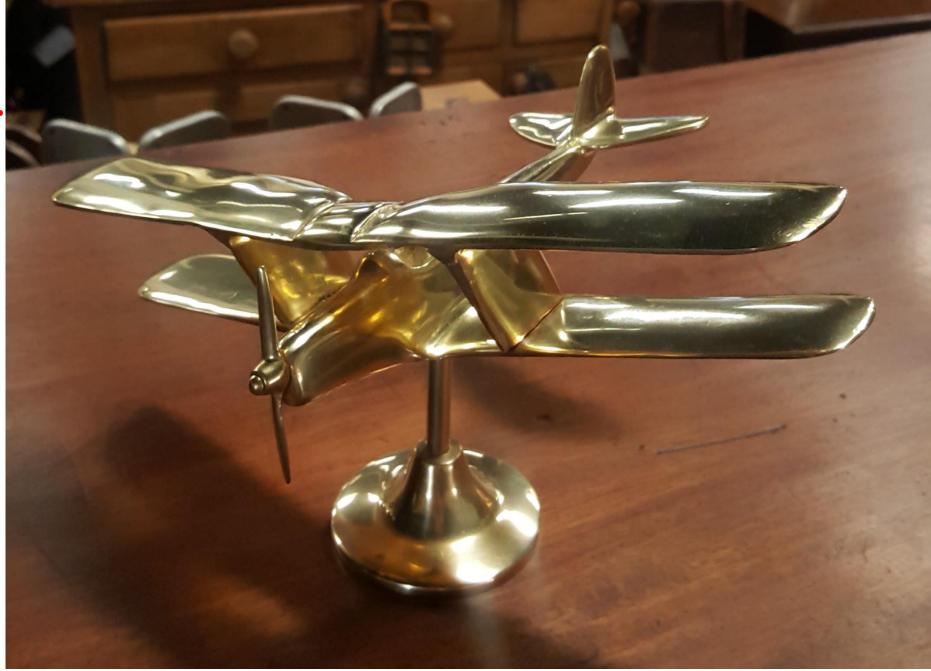

# **Brass Model Airplane.**

\$200.00

2019 – 2247;

Mahogany and Brass Coal Scuttle.

\$450.00

2019 – 2254;

Brass and Marble Hat Rack.

\$1,500.00