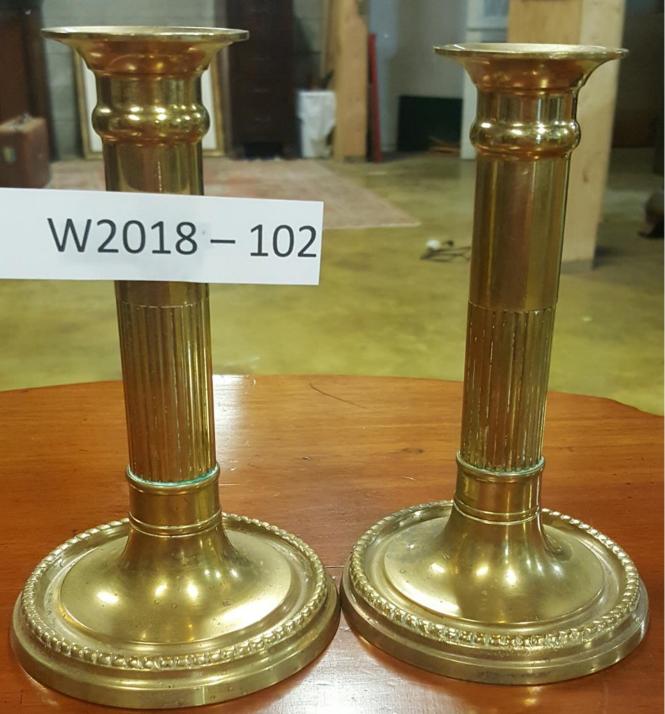

## \$550.00 Pair

2018-1953;

Brass Door Knob.

\$25.00

WH2018 – 102;

Set Of Brass Candlestick Holders.

# \$50.00 Pair

WH2018 – 189;

Brass Pedestal With Adjustable Cross Arm. Religious Décor.

\$250.00

WH2018 – 191;

**Brass Plate Cover.** 

\$45.00

WH2018 – 233;