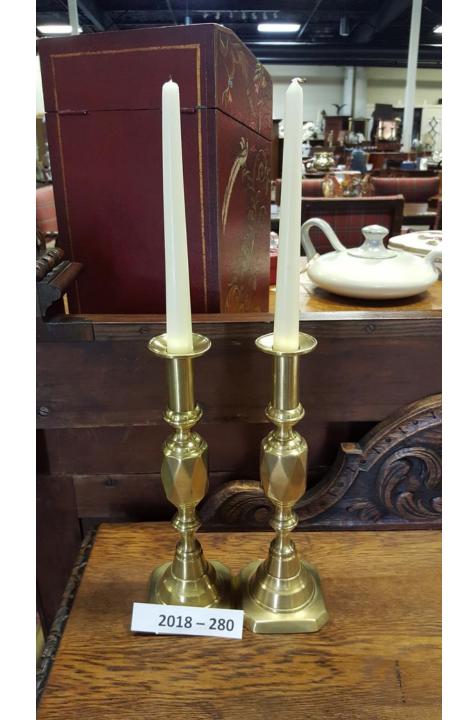

2018-148;

Brass and Glass Magazine Rack.

\$425.00



## 2018-155;

Black Marble and Brass Shakespearean Mantle Clock.

\$1,500.00



2018-162;

(3) PieceMarble andBrass MantleClock.

\$1,500.00



2018-184;

Belgian Brass Coat of Arms Seal Casket.

\$145.00



2018-189;

**Brass Vase.** 

\$45.00



### 2018-192;

# Pair of Brass Finial Tipped Fire Dogs With Feet.

\$500.00



## 2018-195;

Pair of Small Cloisonné Vases.

\$55.00 Each



## 2018-255;

(2) Motta Hedda Brass Candlestick Holders.

\$115.00 Pair



## 2018-256;

(2) Tall Golden Brass Candlestick Holders.

\$90.00



#### 2018-274;

# (2) Brass Intertwined Candlestick Holders.

\$100.00 Pair



### 2018-280;

(2) Brass Candlestick Holders.

# \$50.00 Pair



2018-373;

#### Victorian Brass Music Stand.

# \$250.00



2018-526;

**Pair of Brass Serpent Fire Dogs.** 

# \$550.00



## 2018-535;

(2) Brass Candlestick Holders With Feet.

\$125.00 Pair



### 2018-552;

(4) Brass Dinner Plate Holders. Made in India.

\$40.00 Set



2018-687;

**Brass Coal Scuttle.** 

\$250.00



2018-690;

**Brass Planter.** 

\$40.00



2018-730;

Hammered Brass Coal Scuttle.

\$250.00.



2018-731;

Victorian Brass Coal Scuttle.

\$450.00.



2018-732;

**Brass Coal Scuttle.** 

\$350.00



2018-846;

**Brass Coal Scuttle.** 

\$450.00



2018-899;

Oak and Brass Scribe Tool.

\$45.00



2018-940;

## **Brass Reel and Line Dryer.**

## \$225.00



2018-946;

Milbro All Brass English Reel.

\$85.00



2018-968;

Art Deco Brass Coal Scuttle.

\$250.00



### 20