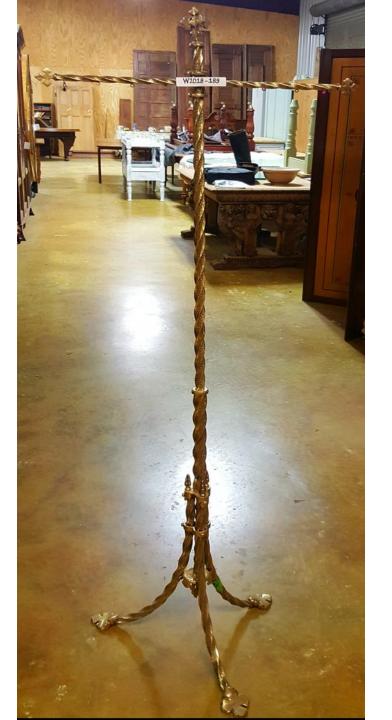

# \$50.00 Pair

WH2018 – 189;

Brass Pedestal With Adjustable Cross Arm. Religious Décor.

\$250.00

WH2018 – 191;

**Brass Plate Cover.** 

\$45.00

WH2018 – 233;