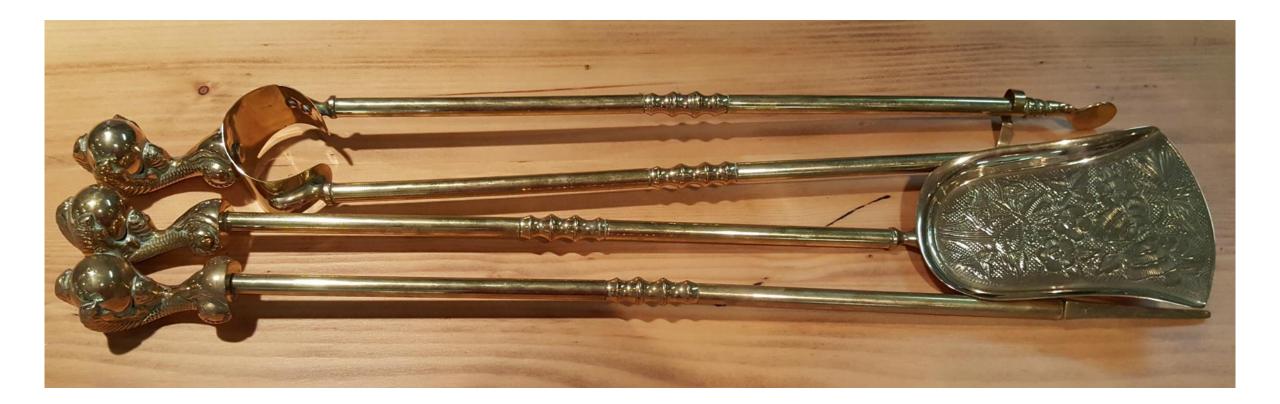

### **Claw & Ball Brass Fireplace Set.**

### \$175.00

2018-1940;

Brass Lion Head Door Knocker.

\$150.00

2018-1941;

Small Brass Tray.

\$25.00

2018-1942;