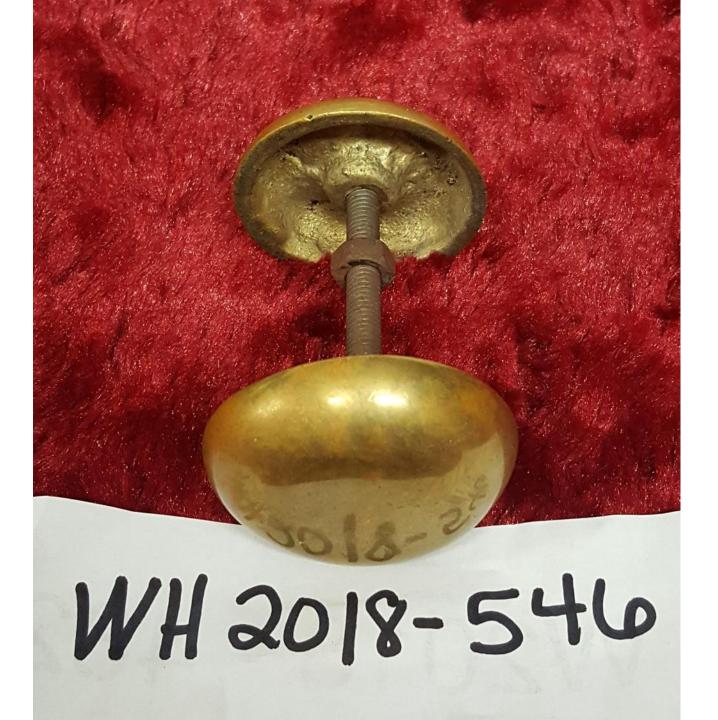

# \$25.00

0 WH2018-543 WH2018-544;

**Brass Fireplace Pan.** 

\$15.00

WH2018-545;

**Brass Candlestick Holders.** 

\$20.00 Pair

WH2018-546;

**Brass Door Knob.** 

\$40.00