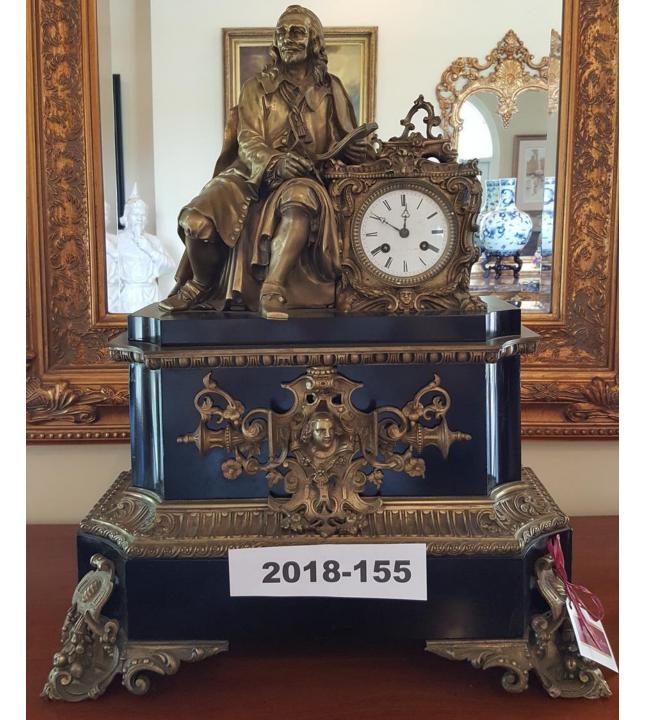

## 2018-155;

Black Marble and Brass Shakespearean Mantle Clock.

\$1,500.00

2018-162;

(3) PieceMarble andBrass MantleClock.

\$1,500.00

2018-184;

Belgian Brass Coat of Arms Seal Casket.