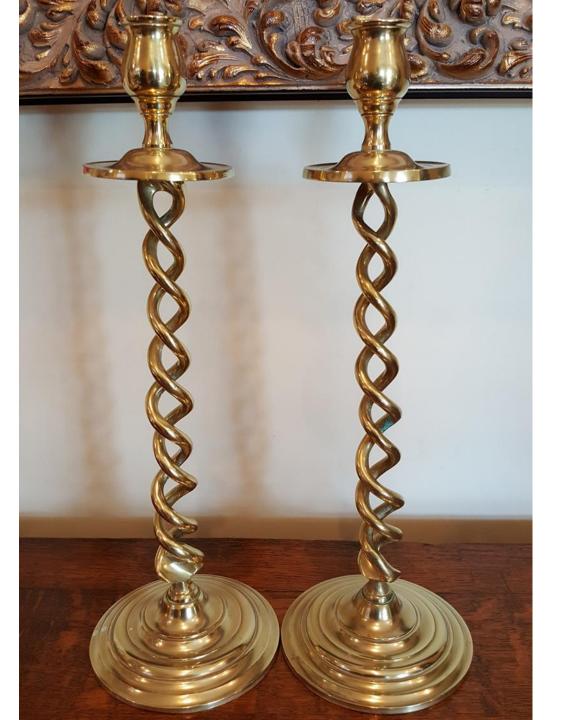

### 2018-1107;

Small Decorative Brass Wall Plaque.

\$30.00

2018-1113;

(2) Brass Hanging Lanterns.

\$1500.00 pair

2018-1233;

Set Of Twisted Brass Candlestick Holders.

\$120.00 Pair

2018-1234;

**Pair Of Brass Candlestick Holders.** 