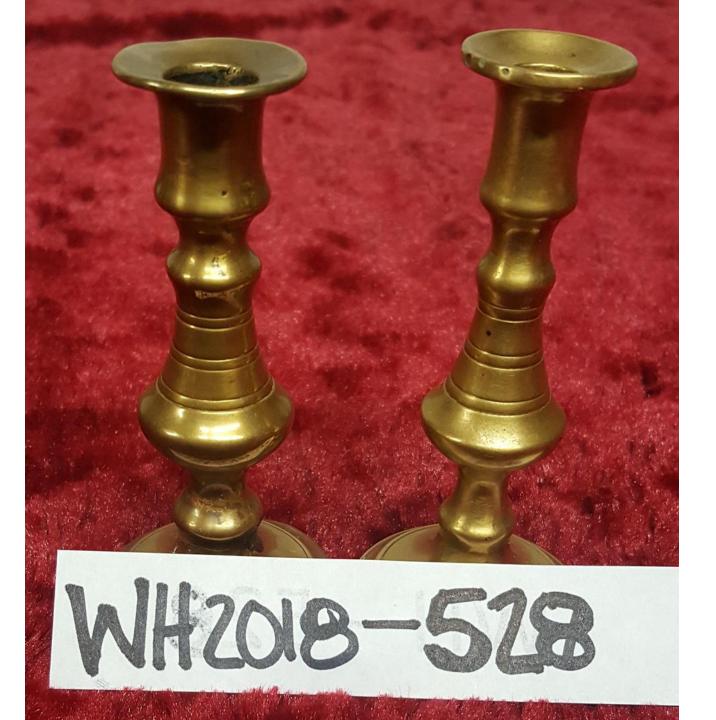

ass Fireplace Fender.** 

## \$600.00



WH2018-433;

Brass Fireplace Fender With Leaf Detail.

\$450.00



#### WH2018-435;

**Brass Fireplace Fender.** 

## \$600.00



WH2018-436;

**Brass Drying Rail.** 

\$95.00



#### WH2018-437;

**Ornate Brass Fireplace Fender.** 

### \$675.00



#### WH2018-438;

- (2) Brass Fireplace Fenders.
- \$500.00 Each



WH2018-439;

**Brass Fireplace Fender.** 

\$675.00



WH2018-440;

**Brass Fireplace Fender.** 

\$500.00



WH2018-510;

Decorative Brass Wall Plaque.

\$40.00



WH2018-523;

#### **Brass Serving Tray.**

\$15.00



### WH2018-525;

**Pair of Brass Candlestick Holders.** 



## WH2018-526;

**Brass Floral Candlestick Holders.** 



WH2018-527;

**Brass Candlestick Holders.** 



### WH2018-528;

**Small Brass Candlestick Holders.** 



### WH2018-529;

**Small Brass Candlestick Holders.** 



## WH2018-530;

Small Brass Candlestick Holders.



# WH2018-531;

Small Brass Candlestick Holders.



## WH2018-532;

Miniature Brass Candlestick Holders.



WH2018-533;

Miniature Brass Candlestick Holders.



WH2018-534;

**Brass Candle Holders.** 



#### WH2018-535;

(17) Assorted Brass Candlestick Holders.

\$175.00 All



# WH2018-536;

Small Brass and Copper Coffee Urn.

\$110.00



WH2018-537;

(2) Brass Wall Lamps.

\$30.00 Pair



WH2018-538;

(2) Small Brass Hanging Lanterns.

\$80.00 Both



WH2018-539;

**Brass Coaster.** 

\$5.00



#### WH2018-540;

**Brass Brush With Pineapple Top.** 

\$20.00



#### WH2018-541;

Brass "Ball-In-Hand" Door Knocker.

# \$125.00











#### WH2018-542;

#### **Miscellaneous Bras