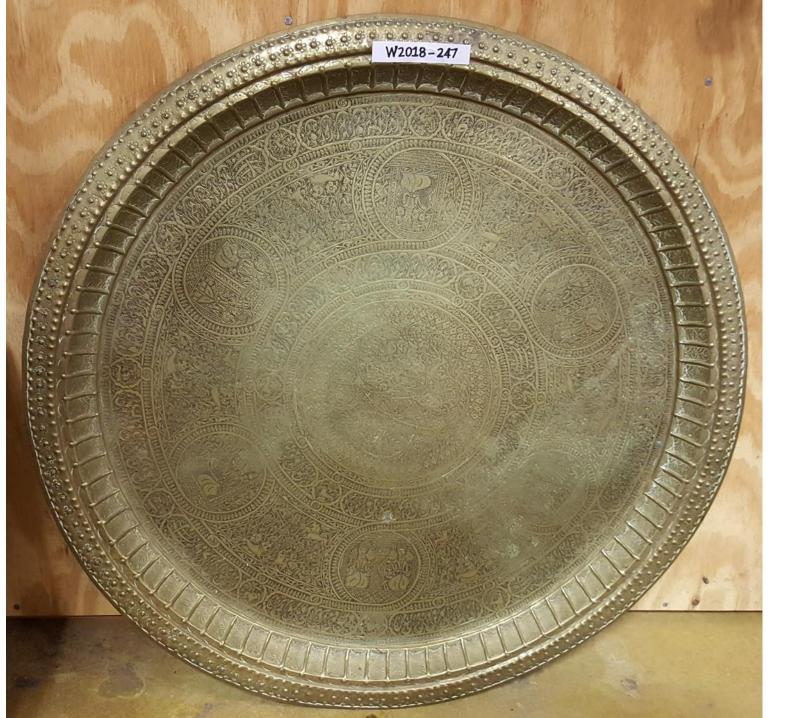

## \$50.00 Pair

WH2018 – 247;

### **Decorative Brass Wall Plaque.**

## \$100.00

WH2018 – 248;

Brass Decorative Wall Plaque.

\$90.00

WH2018 – 249;

(2) Decorative Brass Wall Plaque.

\$250.00 Pair