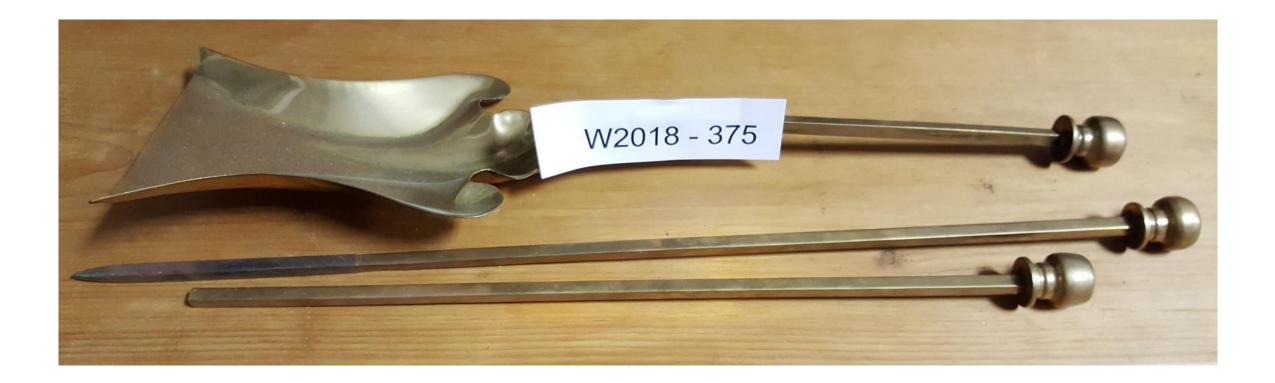

#### WH2018-373;

**Brass Fireplace Maintenance Set.** 

\$495.00

WH2018-375;

**Brass Fireplace Tools.** 

\$150.00