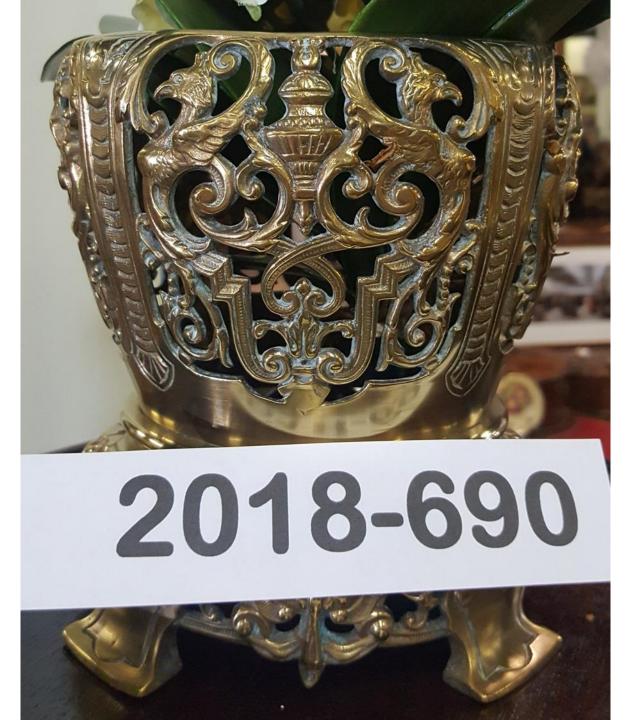

### 2018-552;

(4) Brass Dinner Plate Holders. Made in India.

\$40.00 Set

2018-687;

**Brass Coal Scuttle.** 

\$250.00

2018-690;

**Brass Planter.** 

\$40.00

2018-730;

Hammered Brass Coal Scuttle.

\$250.00.

2018-731;

Victorian Brass Coal Scuttle.

\$450.00.

2018-732;