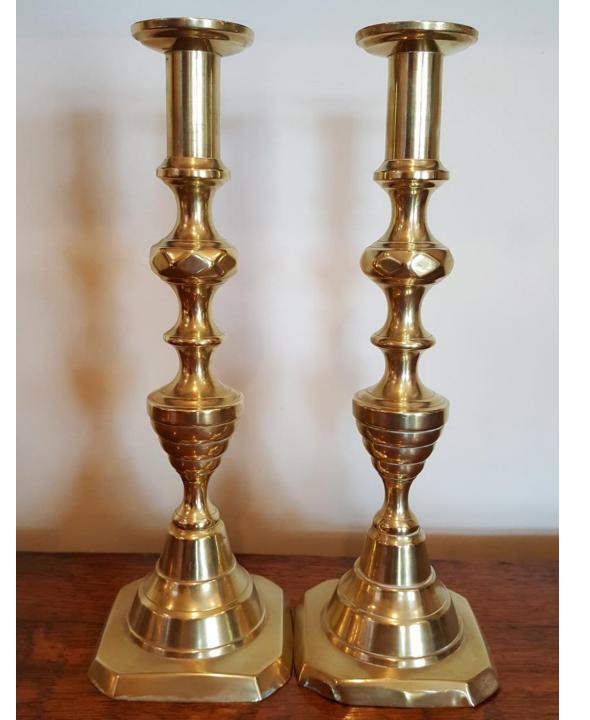

## 2018-998;

Pair Of Brass Candlestick Holders.

\$28.00 Pair

## 2018-999;

Pair Of Brass Candlestick Holders.

\$30.00 pair