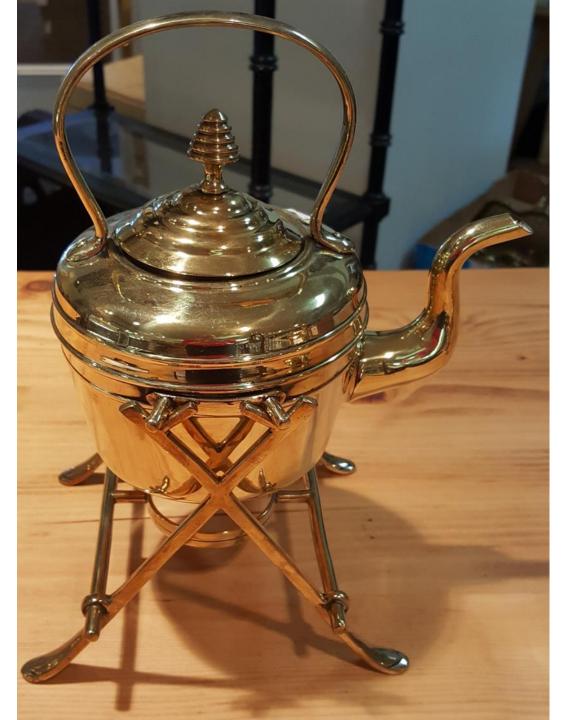

Miniature Brass Candlestick Holders.

\$45.00 Pair

2018-1943;

Pair Of Large Brass Candlestick Holders.

\$48.00 Pair

2018-1944;

**Brass Tilting Tea Service.** 

**\$95.00** 