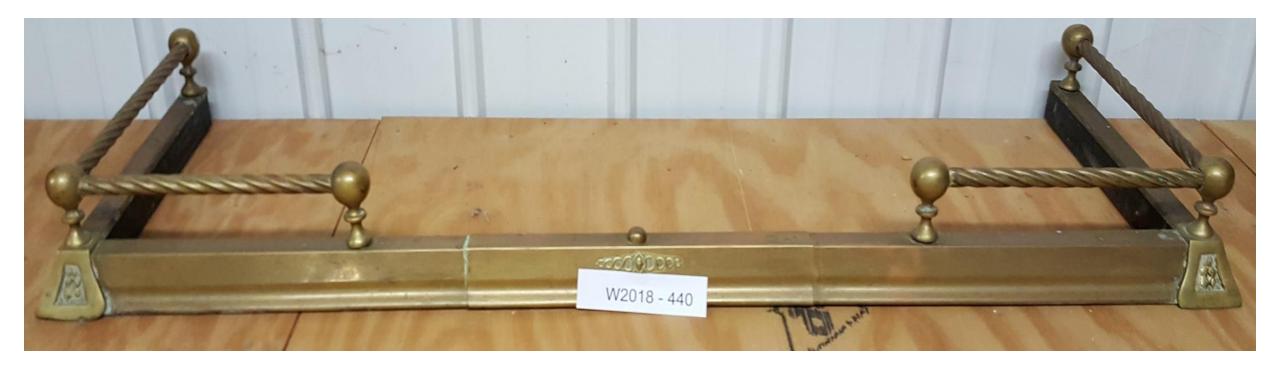

#### WH2018-438;

- (2) Brass Fireplace Fenders.
- \$500.00 Each

WH2018-439;

**Brass Fireplace Fender.** 

\$675.00

WH2018-440;

**Brass Fireplace Fender.** 

\$500.00