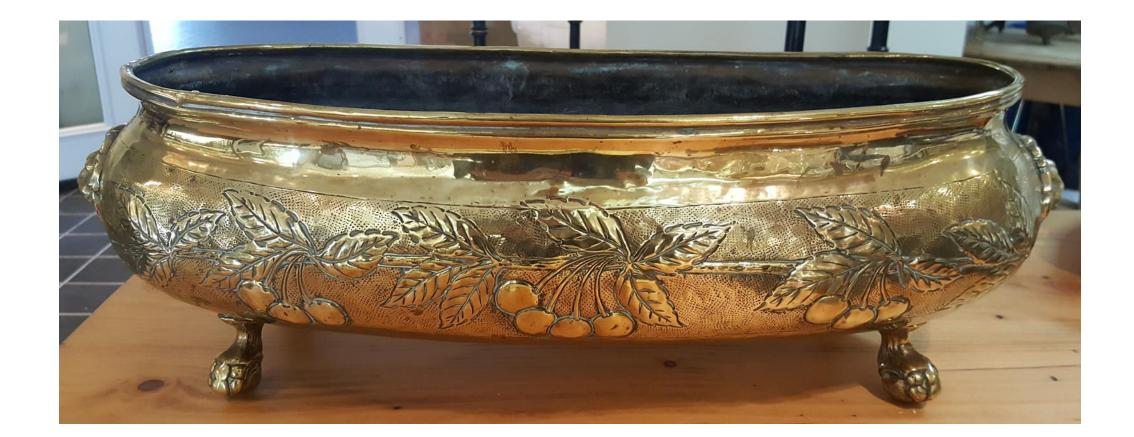

### 2018-552;

(4) Brass Dinner Plate Holders. Made in India.

\$40.00 Set

2018-687;

**Brass Coal Scuttle.** 

\$250.00

2018-690;

**Brass Planter.** 

\$40.00

2018-730;

Hammered Brass Coal Scuttle.

\$250.00.

2018-731;

Victorian Brass Coal Scuttle.

\$450.00.

2018-732;