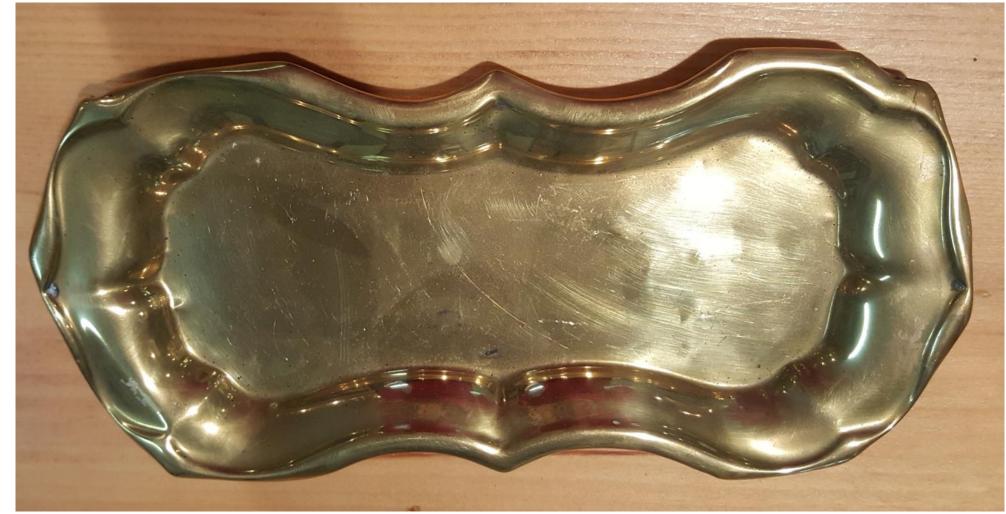

.

\$1500.00 pair



2018-1233;

Set Of Twisted Brass Candlestick Holders.

\$120.00 Pair



2018-1234;

**Pair Of Brass Candlestick Holders.** 

# \$60.00 pair



### 2018-1262;

Hammered Brass Umbrella Holder.

\$350.00



2018-1376;

## **3 Tiered Brass Display Stand.**

\$300.00



2018-1444;

**Brass Plant Holder Stand.** 

## \$175.00



2018-1445;

19<sup>th</sup> Century Mahogany And Brass Plant Stand.

\$250.00



2018-1671;

**Brass Coal Port.** 

\$350.00



2018-1672;

**Brass Coal Scuttle.** 

\$295.00



2018-1766;

**Brass Coal Scuttle.** 

\$375.00



2018-1936;

Handmade Lingham Brass Casket.

\$145.00



#### 2018-1938;

### **Claw & Ball Brass Fireplace Set.**

### \$175.00



2018-1940;

Brass Lion Head Door Knocker.

\$150.00



2018-1941;

Small Brass Tray.

\$25.00



2018-1942;

Miniature Brass Candlestick Holders.

\$45.00 Pair



2018-1943;

Pair Of Large Brass Candlestick Holders.

\$48.00 Pair



2018-1944;

**Brass Tilting Tea Service.** 

**\$95.00** 



2018-1946;

Brass Tea Kettle.

\$80.00



2018-1948;

Pair Of Brass Candlestick Holders.

## \$90.00 Pair



2018-1949;

**Brass Offering Tray.** 

\$50.00



2018-1950;

Victorian Brass Doorknob.

# \$45.00



2018-1951;

Claw & Ball Brass Fire Dogs.

## \$550.00 Pair



2018-1953;

Brass Door Knob.

\$25.00



WH2018 – 102;

Set Of Brass Candlestick Holders.

# \$50.00 Pair



WH2018 – 189;

Brass Pedestal With Adjustable Cross Arm. Religious Décor.

\$250.00



WH2018 – 191;

**Brass Plate Cover.** 

\$45.00



WH2018 – 233;

## (2) Decorative Brass Wall Plaques.

## \$50.00 Pair



WH2018 –