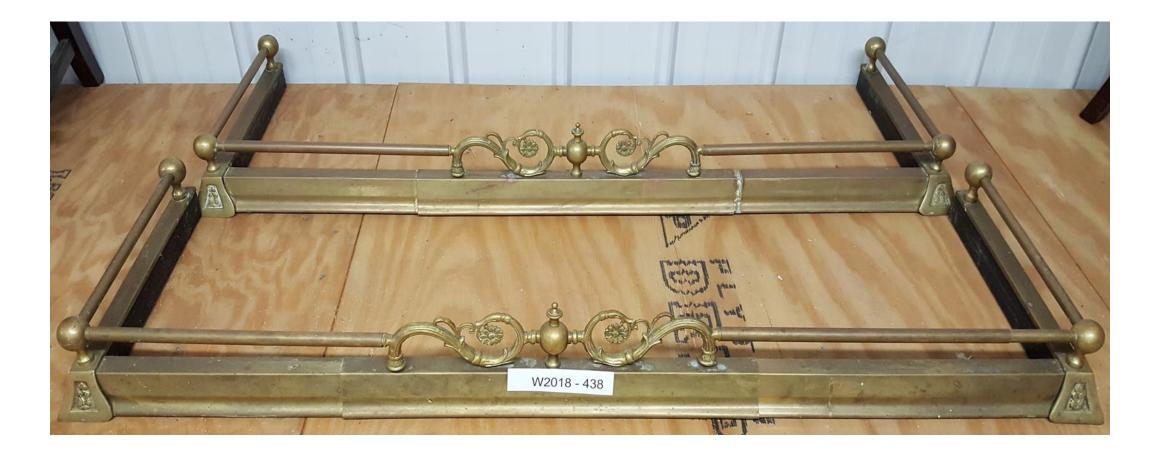

#### WH2018-438;

- (2) Brass Fireplace Fenders.
- \$500.00 Each

WH2018-439;

**Brass Fireplace Fender.** 

\$675.00

WH2018-440;

**Brass Fireplace Fender.** 

\$500.00