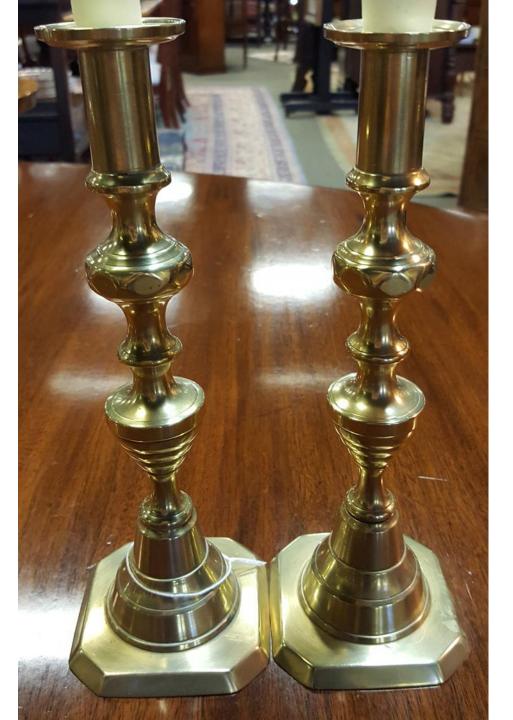

ered Brass Coal Scuttle.

\$250.00.



2018-731;

Victorian Brass Coal Scuttle.

\$450.00.



2018-732;

**Brass Coal Scuttle.** 

\$350.00



2018-846;

**Brass Coal Scuttle.** 

\$450.00



2018-899;

Oak and Brass Scribe Tool.

\$45.00



2018-940;

## **Brass Reel and Line Dryer.**

## \$225.00



2018-946;

Milbro All Brass English Reel.

\$85.00



2018-968;

Art Deco Brass Coal Scuttle.

\$250.00



### 2018-970;

John Finlay Co. LTD Glasgow Ironmasters Roasting Jack.

\$400.00



## 2018-971;

John Linwood Warranted Roasting Jack.

\$400.00



2018-974;

## Brass and Wood Serving Set.

# \$60.00



2018-994;

Pair of Brass Candlesticks.

# \$50.00 Pair



## 2018-996;

# (6) BrassCandlestickHolders.

\$20.00 Each



2018-997;

## Pair Of Brass Candlestick Holders.

# \$35.00 Pair



## 2018-998;

Pair Of Brass Candlestick Holders.

\$28.00 Pair



## 2018-999;

Pair Of Brass Candlestick Holders.

\$30.00 pair



## 2018-1000;

## Pair Of Brass Candlestick Holders.

\$36.00 Pair



## 2018-1001;

Large Brass Candlestick Holder.

\$20.00



## 2018-1070;

**Pair of Brass Candlestick Holders.** 

# \$50.00 Pair



### 2018-1107;

Small Decorative Brass Wall Plaque.

\$30.00



2018-1113;

(2) Brass Hanging Lanterns.

\$1500.00 pair



2018-1233;

Set Of Twisted Brass Candlestick Holders.

\$120.00 Pair



2018-1234;

**Pair Of Brass Candlestick Holders.** 

# \$60.00 pair



### 2018-1262;

Hammered Brass Umbrella Holder.

\$350.00



2018-1376;

## **3 Tiered Brass Display Stand.**

\$300.00



2018-1444;

**Brass Plant Holder Stand.** 

## \$175.00



2018-1445;

19<