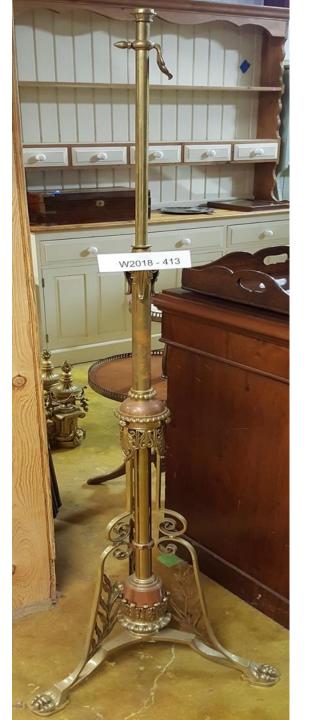

$150.00



#### WH2018-398;

Bronze Hand-Painted Candlestick Holders From India.

\$25.00



### WH2018-401;

**Brass Fireplace Maintenance Set.** 

## \$125.00 Set



WH2018-402;

Hammered Brass Coal Scuttle.

\$95.00



WH2018-404;

**Brass Drying Rack.** 

\$350.00



#### WH2018-405;

(2) Hammered Brass Magazine Holders.

## \$50.00 Each



WH2018-407;

Pair Of Footed Brass Firedogs.

## \$550.00 Pair



WH2018-408;

Pair Of Brass And Iron Firedogs.

\$600.00 Pair



WH2018-409;

Pair Of Brass And Iron Firedogs.

\$750.00 Pair



## WH2018-410;

**Brass Fire Screen.** 

\$250.00



## WH2018-411;

**Brass Fire Screen With Floral Detailed Base.** 

\$275.00



## WH2018-412;

**Small Brass Fire Screen.** 

# \$250.00



## WH2018-413;

Handcrafted Brass and Copper Hall Lamp.

\$550.00



## WH2018-424;

Pair of Brass Firedogs.

\$850.00 Pair



WH2018-425;

Pair of Brass Firedogs.

\$600.00 Pair



## WH2018-426;

Pair of Brass Firedogs.

# \$550.00 Pair



#### WH2018-432;

**Ornate Brass Fireplace Fender.** 

## \$600.00



WH2018-433;

Brass Fireplace Fender With Leaf Detail.

\$450.00



#### WH2018-435;

**Brass Fireplace Fender.** 

## \$600.00



WH2018-436;

**Brass Drying Rail.** 

\$95.00



#### WH2018-437;

**Ornate Brass Fireplace Fender.** 

### \$675.00



#### WH2018-438;

- (2) Brass Fireplace Fenders.
- \$500.00 Each



WH2018-439;

**Brass Fireplace Fender.** 

\$675.00



WH2018-440;

**Brass Fireplace Fender.** 

\$500.00



WH2018-510;

Decorative Brass Wall Plaque.

\$40.00



WH2018-523;

#### **Brass Serving Tray.**

\$15.00



### WH2018-525;

*