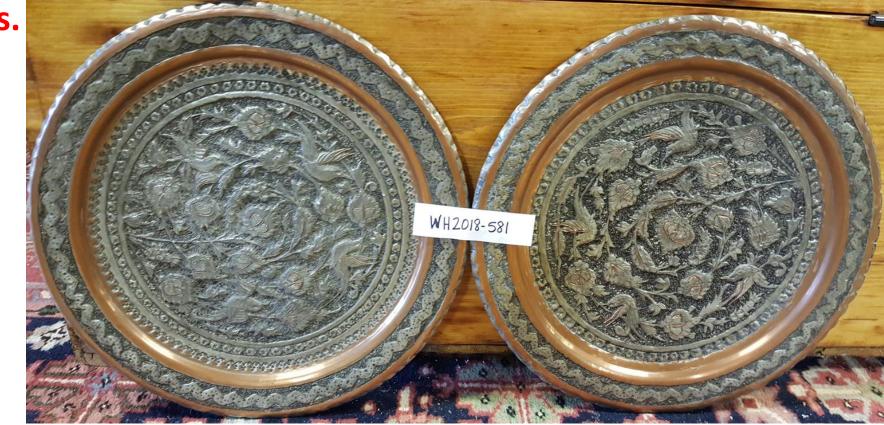

#### WH2018-581;

# Brass and Pewter Decorative Wall Plaques.

\$110.00 Pair

2019 – 2115;