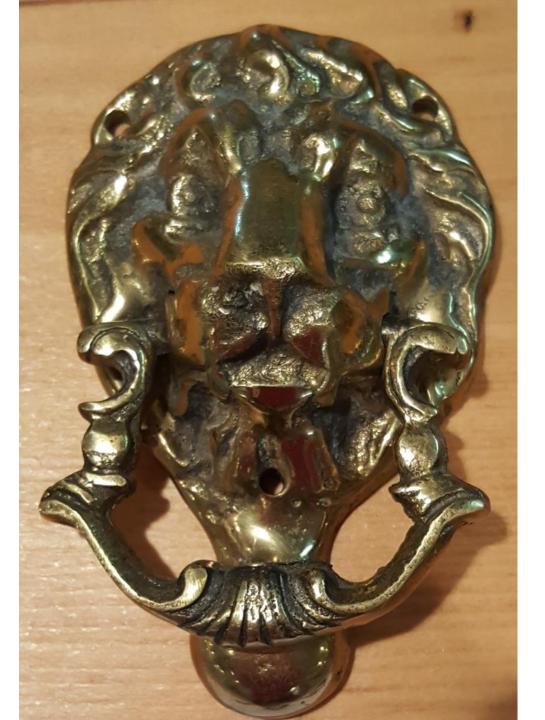

### \$175.00

2018-1940;

Brass Lion Head Door Knocker.

\$150.00

2018-1941;

Small Brass Tray.

\$25.00

2018-1942;