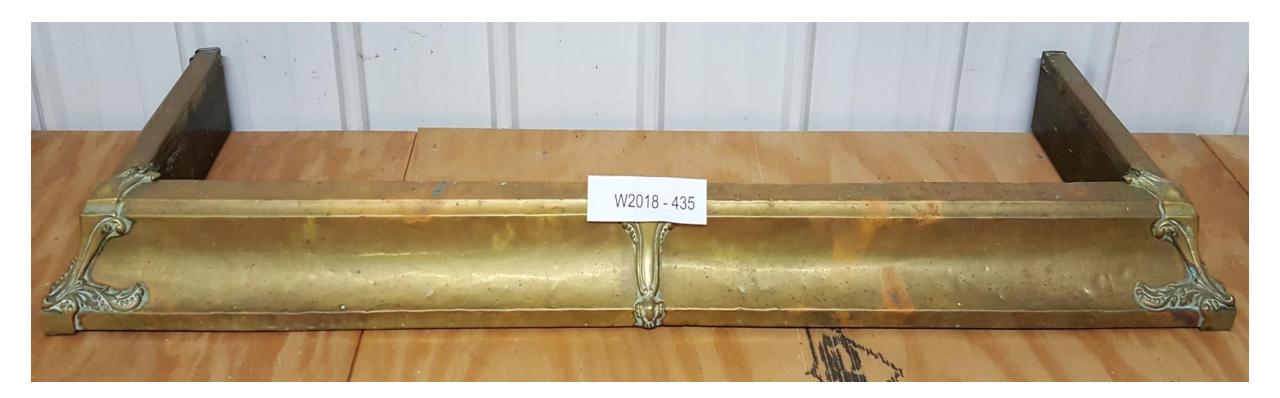

#### WH2018-435;

**Brass Fireplace Fender.** 

## \$600.00

WH2018-436;

**Brass Drying Rail.** 

\$95.00