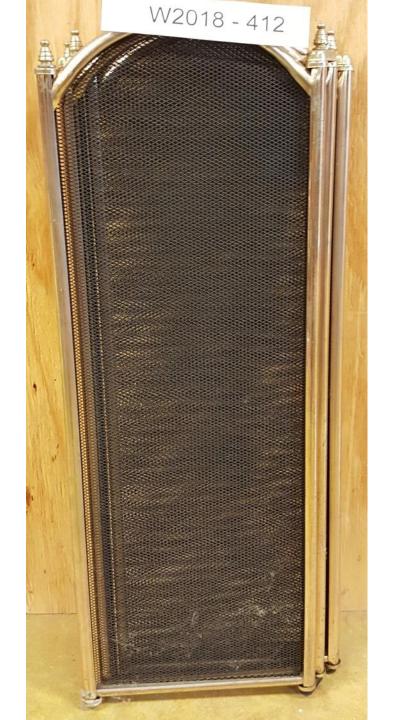

ance Set.** 

\$495.00



WH2018-375;

**Brass Fireplace Tools.** 

\$150.00



#### WH2018-398;

Bronze Hand-Painted Candlestick Holders From India.

\$25.00



### WH2018-401;

**Brass Fireplace Maintenance Set.** 

## \$125.00 Set



WH2018-402;

Hammered Brass Coal Scuttle.

\$95.00



WH2018-404;

**Brass Drying Rack.** 

\$350.00



#### WH2018-405;

(2) Hammered Brass Magazine Holders.

## \$50.00 Each



WH2018-407;

Pair Of Footed Brass Firedogs.

## \$550.00 Pair



WH2018-408;

Pair Of Brass And Iron Firedogs.

\$600.00 Pair



WH2018-409;

Pair Of Brass And Iron Firedogs.

\$750.00 Pair



## WH2018-410;

**Brass Fire Screen.** 

\$250.00



## WH2018-411;

**Brass Fire Screen With Floral Detailed Base.** 

\$275.00



## WH2018-412;

**Small Brass Fire Screen.** 

# \$250.00



## WH2018-413;

Handcrafted Brass and Copper Hall Lamp.

\$550.00



## WH2018-424;

Pair of Brass Firedogs.

\$850.00 Pair



WH2018-425;

Pair of Brass Firedogs.

\$600.00 Pair



## WH2018-426;

Pair of Brass Firedogs.

# \$550.00 Pair



#### WH2018-432;

**Ornate Brass Fireplace Fender.** 

## \$600.00



WH2018-433;

Brass Fireplace Fender With Leaf Detail.

\$450.00



#### WH2018-435;

**Brass Fireplace Fender.** 

## \$600.00



WH2018-436;

**Brass Drying Rail.** 

\$95.00



#### WH2018-437;

**Ornate Brass Fireplace Fender.** 

### \$675.00



#### WH2018-438;

- (2) Brass Fireplace Fenders.
- \$500.00 Each



WH2018-439;

**Brass Fireplace Fender.** 

\$675.00



WH2018-440;

**Brass Fireplace Fender.** 

\$500.00



WH2018-510;

Decorative Brass Wall Plaque.

\$40.00



WH2