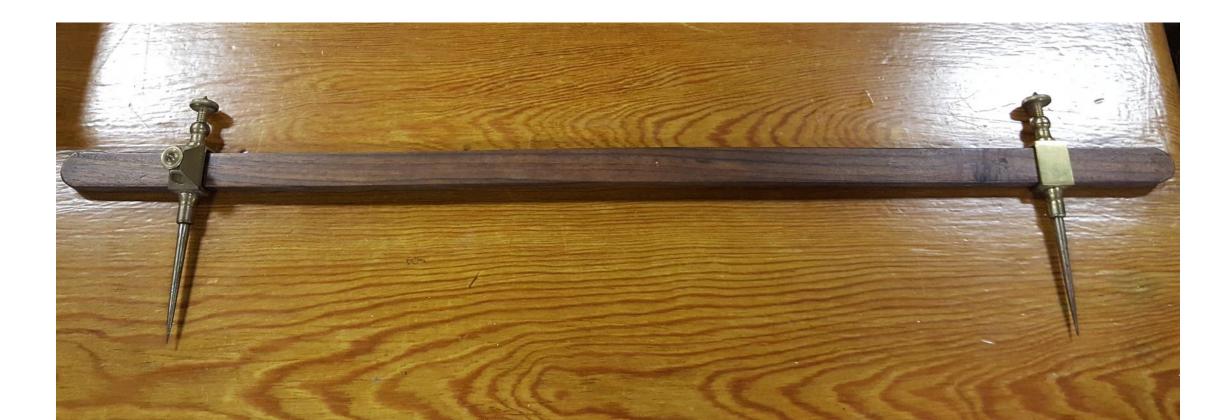

**Brass Coal Scuttle.** 

\$350.00

2018-846;

**Brass Coal Scuttle.** 

\$450.00

2018-899;

Oak and Brass Scribe Tool.

\$45.00