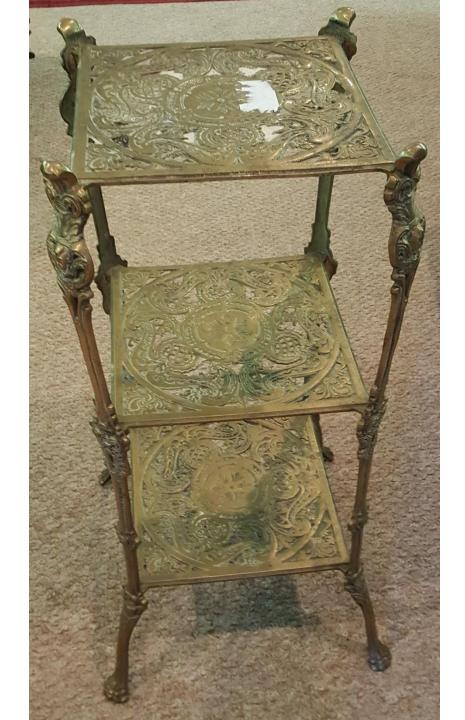

## **3 Tiered Brass Display Stand.**

\$300.00

2018-1444;

**Brass Plant Holder Stand.** 