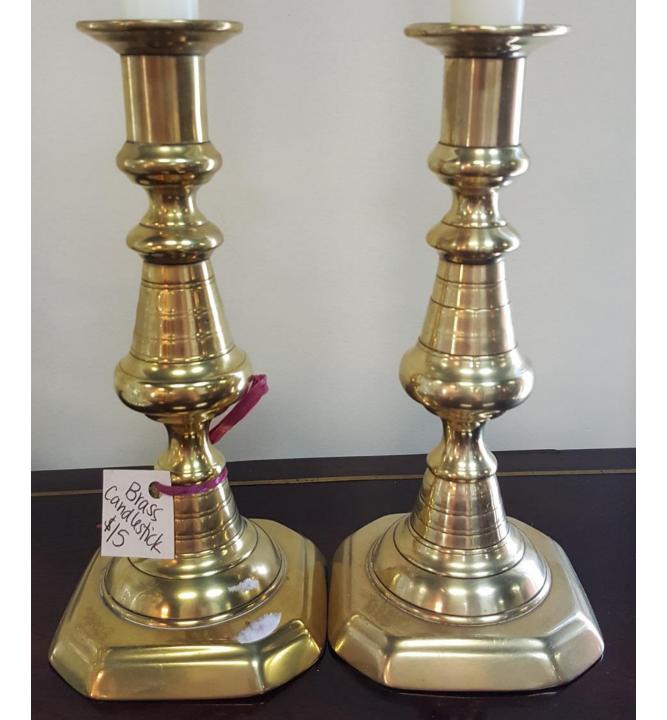

## 2018-255;

(2) Motta Hedda Brass Candlestick Holders.

\$115.00 Pair

## 2018-256;

(2) Tall Golden Brass Candlestick Holders.

\$90.00