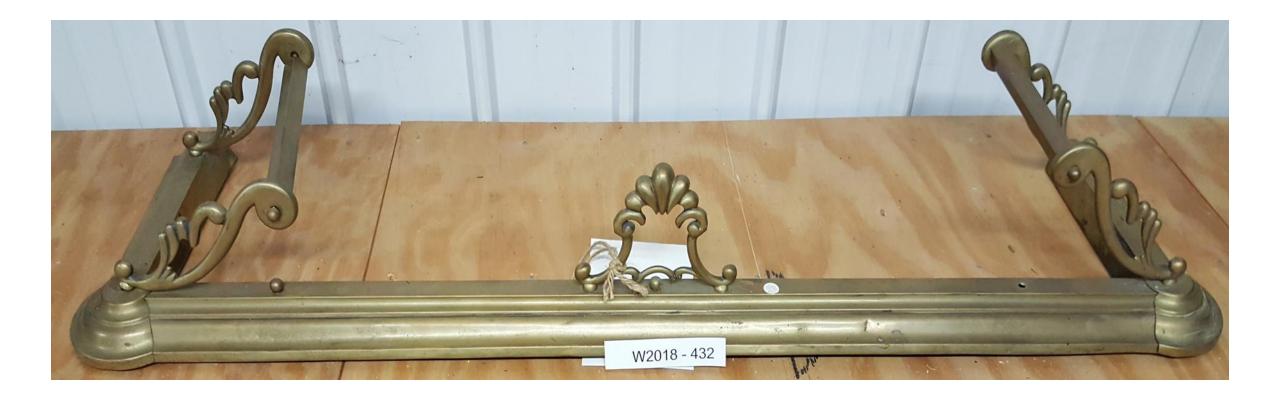

#### WH2018-432;

**Ornate Brass Fireplace Fender.** 

## \$600.00

WH2018-433;

Brass Fireplace Fender With Leaf Detail.

\$450.00