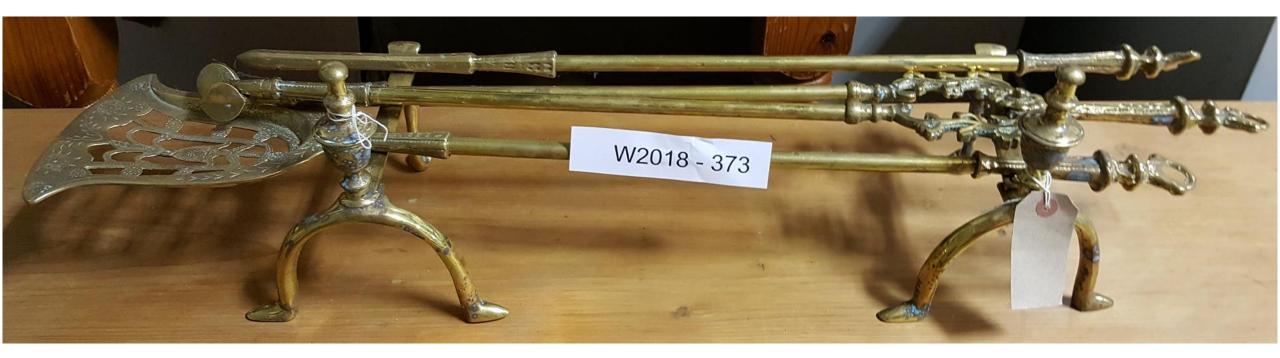

#### WH2018-373;

**Brass Fireplace Maintenance Set.** 

\$495.00

WH2018-375;

**Brass Fireplace Tools.** 

\$150.00