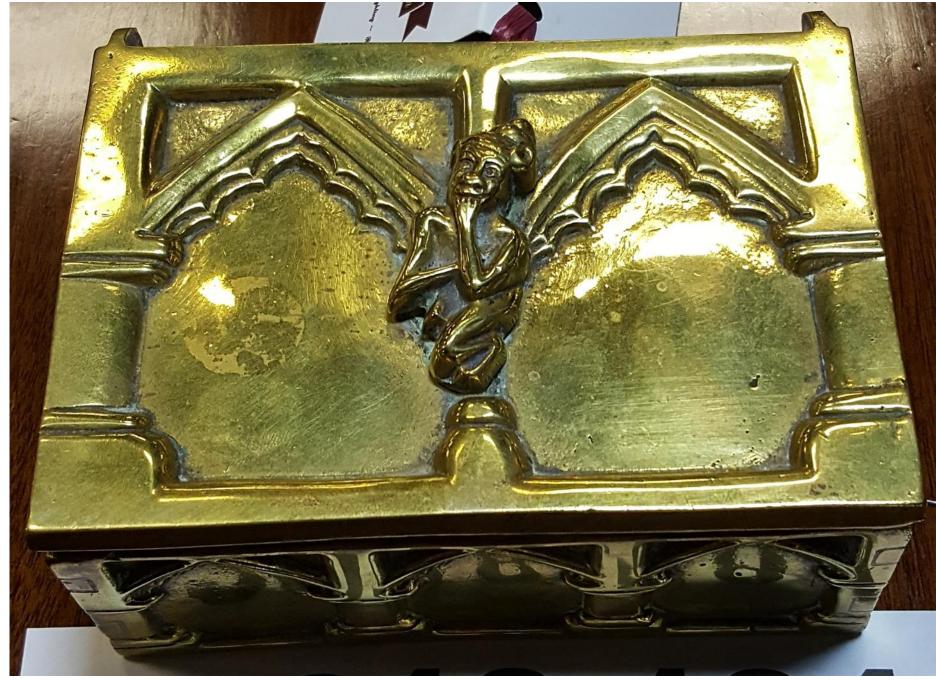

## 2018-155;

Black Marble and Brass Shakespearean Mantle Clock.

\$1,500.00

2018-162;

(3) PieceMarble andBrass MantleClock.

\$1,500.00

2018-184;

Belgian Brass Coat of Arms Seal Casket.