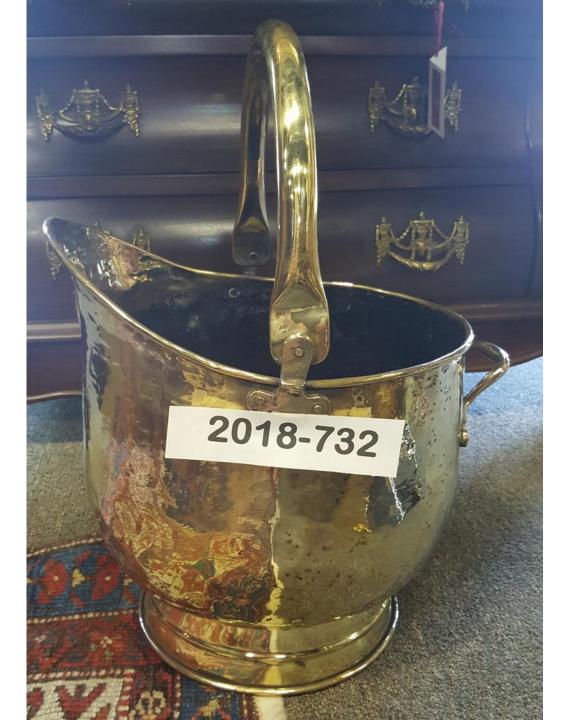

\$40.00

2018-730;

Hammered Brass Coal Scuttle.

\$250.00.

2018-731;

Victorian Brass Coal Scuttle.

\$450.00.

2018-732;

**Brass Coal Scuttle.** 

\$350.00

2018-846;

**Brass Coal Scuttle.** 

\$450.00

2018-899;

Oak and Brass Scribe Tool.

\$45.00