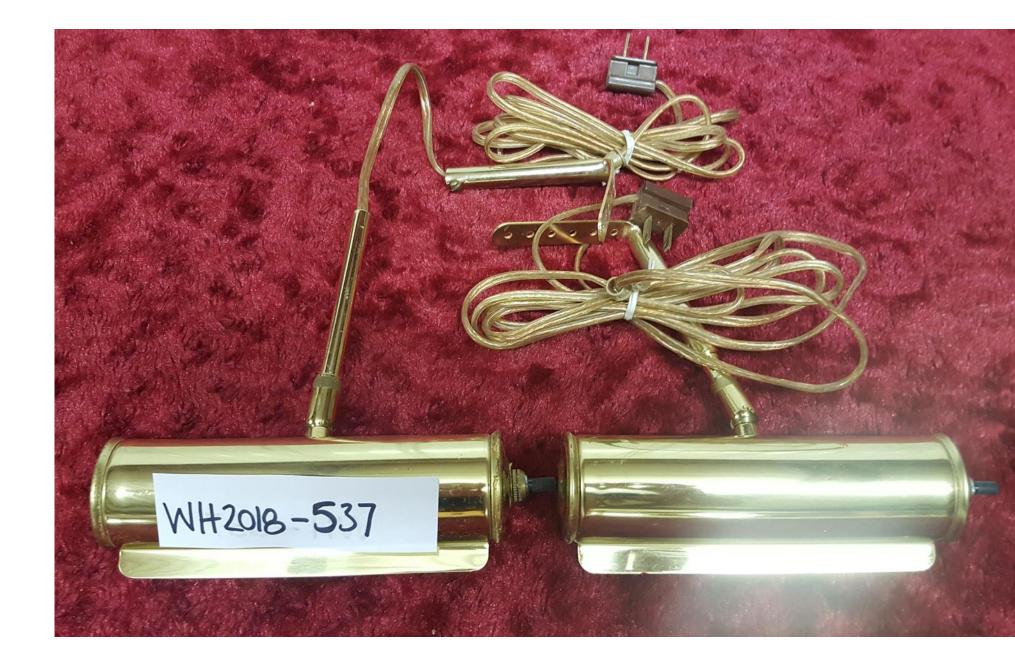

# WH2018-536;

Small Brass and Copper Coffee Urn.

\$110.00

WH2018-537;

(2) Brass Wall Lamps.

\$30.00 Pair

WH2018-538;

(2) Small Brass Hanging Lanterns.