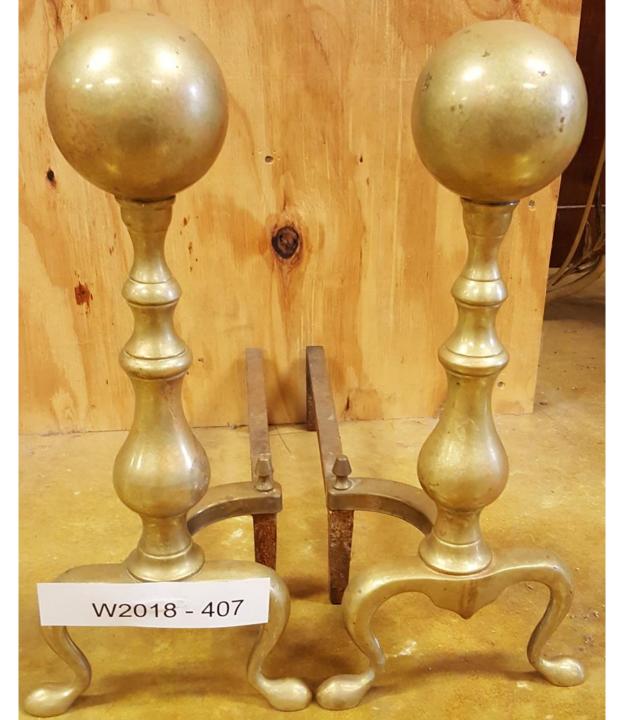

## \$50.00 Each

WH2018-407;

Pair Of Footed Brass Firedogs.

## \$550.00 Pair

WH2018-408;

Pair Of Brass And Iron Firedogs.

\$600.00 Pair

WH2018-409;

Pair Of Brass And Iron Firedogs.

\$750.00 Pair