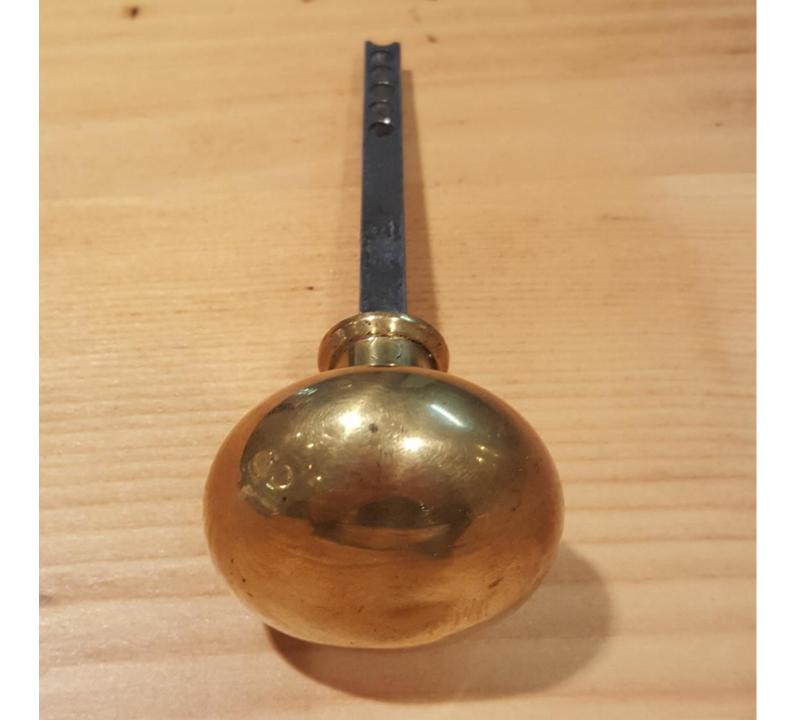

## \$550.00 Pair

2018-1953;

Brass Door Knob.

\$25.00

WH2018 – 102;

Set Of Brass Candlestick Holders.