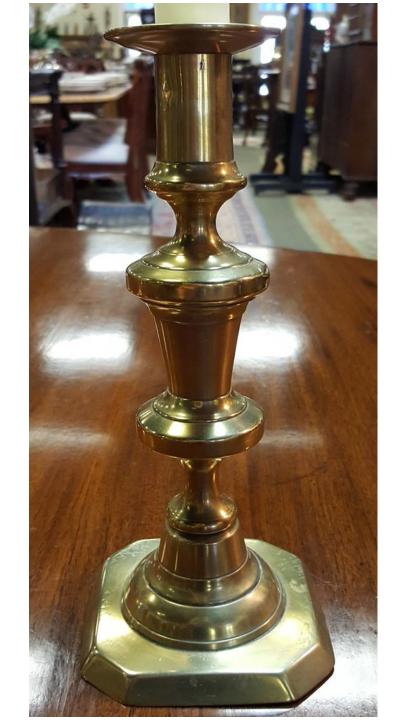

ss Reel and Line Dryer.**

## \$225.00



2018-946;

Milbro All Brass English Reel.

\$85.00



2018-968;

Art Deco Brass Coal Scuttle.

\$250.00



### 2018-970;

John Finlay Co. LTD Glasgow Ironmasters Roasting Jack.

\$400.00



## 2018-971;

John Linwood Warranted Roasting Jack.

\$400.00



2018-974;

## Brass and Wood Serving Set.

# \$60.00



2018-994;

Pair of Brass Candlesticks.

# \$50.00 Pair



## 2018-996;

# (6) BrassCandlestickHolders.

\$20.00 Each



2018-997;

## Pair Of Brass Candlestick Holders.

# \$35.00 Pair



## 2018-998;

Pair Of Brass Candlestick Holders.

\$28.00 Pair



## 2018-999;

Pair Of Brass Candlestick Holders.

\$30.00 pair



## 2018-1000;

## Pair Of Brass Candlestick Holders.

\$36.00 Pair



## 2018-1001;

Large Brass Candlestick Holder.

\$20.00



## 2018-1070;

**Pair of Brass Candlestick Holders.** 

# \$50.00 Pair



### 2018-1107;

Small Decorative Brass Wall Plaque.

\$30.00



2018-1113;

(2) Brass Hanging Lanterns.

\$1500.00 pair



2018-1233;

Set Of Twisted Brass Candlestick Holders.

\$120.00 Pair



2018-1234;

**Pair Of Brass Candlestick Holders.** 

# \$60.00 pair



### 2018-1262;

Hammered Brass Umbrella Holder.

\$350.00



2018-1376;

## **3 Tiered Brass Display Stand.**

\$300.00



2018-1444;

**Brass Plant Holder Stand.** 

## \$175.00



2018-1445;

19<sup>th</sup> Century Mahogany And Brass Plant Stand.

\$250.00



2018-1671;

**Brass Coal Port.** 

\$350.00



2018-1672;

**Brass Coal Scuttle.** 

\$295.00



2018-1766;

**Brass Coal Scuttle.** 

\$375.00



2018-1936;

Handmade Lingham Brass Casket.

\$14