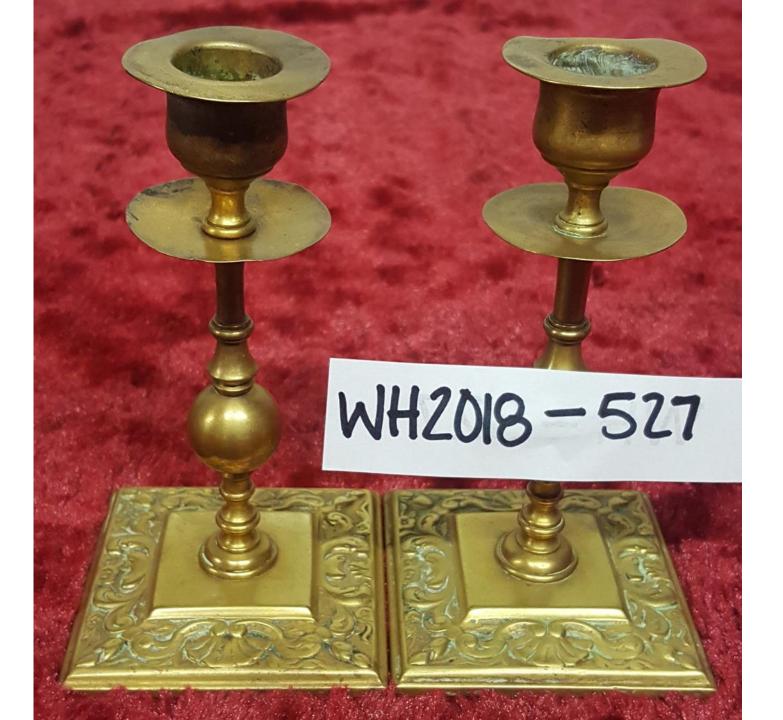

## WH2018-526;

**Brass Floral Candlestick Holders.** 

WH2018-527;

**Brass Candlestick Holders.** 