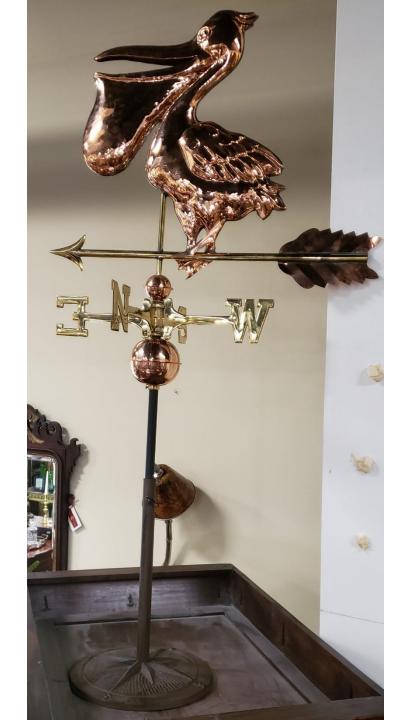

# (2) Mottahedeh Brass Candlesticks. Made In India.

\$50.00

2019 – 2335;

Copper and Brass Hunting Dog Weather Vein.

\$1,200.00

2019 – 2336;

**Copper and Brass Pelican** Weather Vein.

\$1,200.00