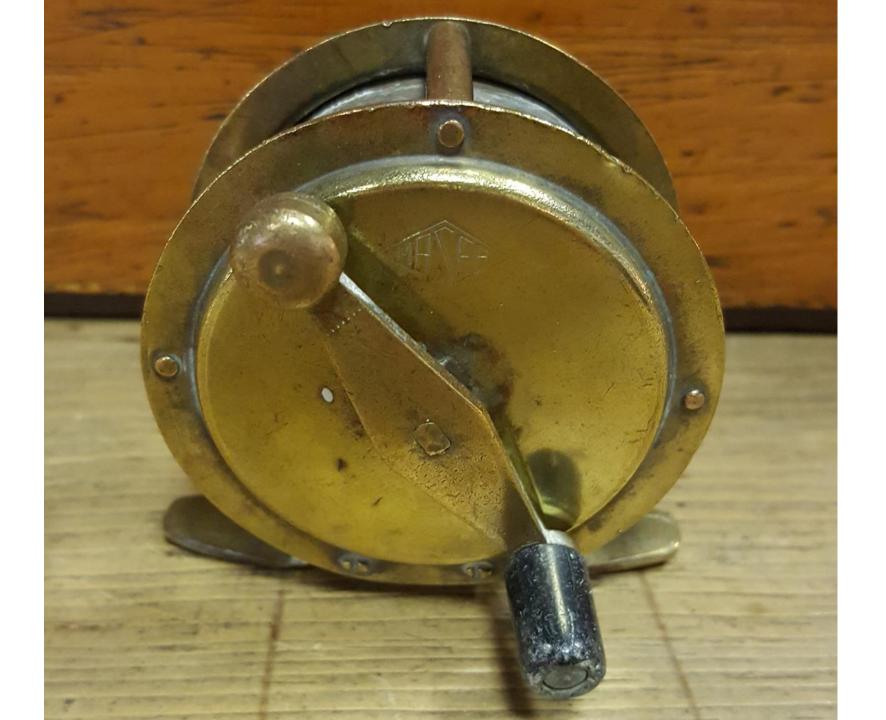

## \$225.00

2018-946;

Milbro All Brass English Reel.

\$85.00

2018-968;

Art Deco Brass Coal Scuttle.

\$250.00