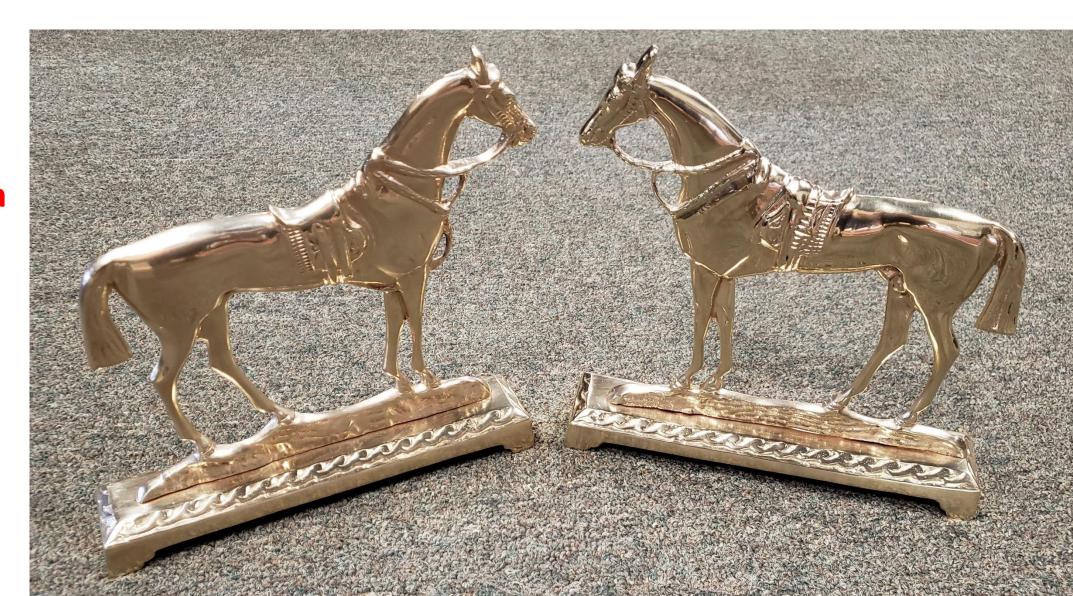

Brass Door Knob.** 

\$40.00



# WH2018-547;

Brass Hook.

\$25.00



WH2018-549;

Miscellaneous Brass Lion Head.

**\$10.00** 



WH2018-550;

**Brass and Wood Brush.** 

\$25.00



#### WH2018-581;

# Brass and Pewter Decorative Wall Plaques.

\$110.00 Pair



2019 – 2115;

# **Brass Model Airplane.**

\$200.00



2019 – 2247;

Mahogany and Brass Coal Scuttle.

\$450.00



2019 – 2254;

Brass and Marble Hat Rack.

\$1,500.00



2019 – 2257;

### Victorian Brass Lantern with Frosted Floral Globe.

\$650.00



2019 – 2324;

# (2) Mottahedeh Brass Candlesticks. Made In India.

\$50.00



2019 – 2335;

Copper and Brass Hunting Dog Weather Vein.

\$1,200.00



2019 – 2336;

**Copper and Brass Pelican** Weather Vein.

\$1,200.00



2019 – 2431;

(2) Brass Horse Door Stoppers.

\$250.00 Each