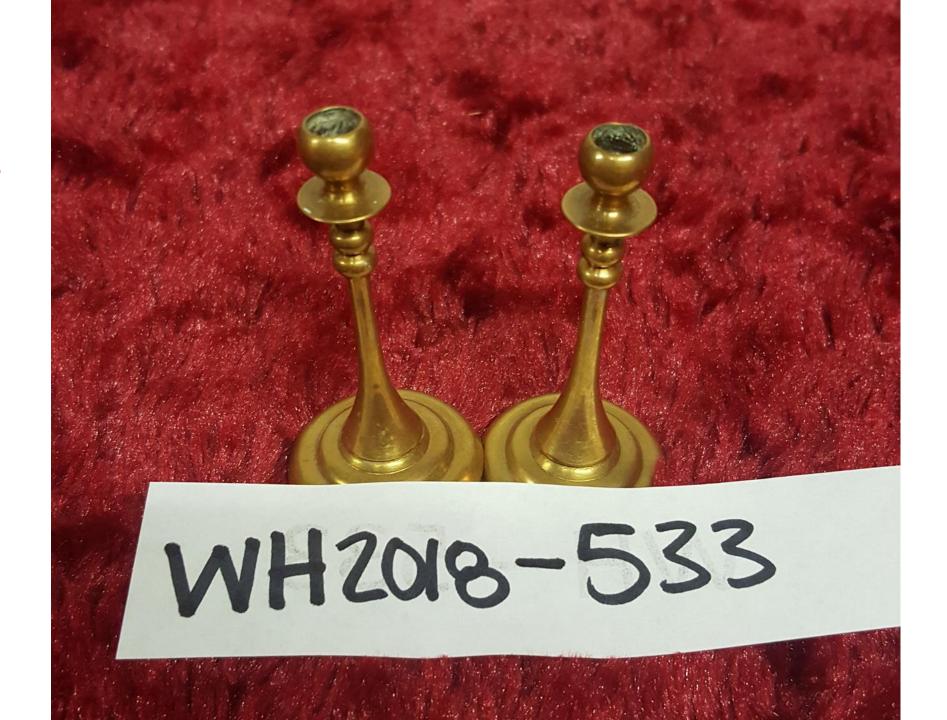

## WH2018-532;

Miniature Brass Candlestick Holders.

WH2018-533;

Miniature Brass Candlestick Holders.

WH2018-534;

**Brass Candle Holders.** 