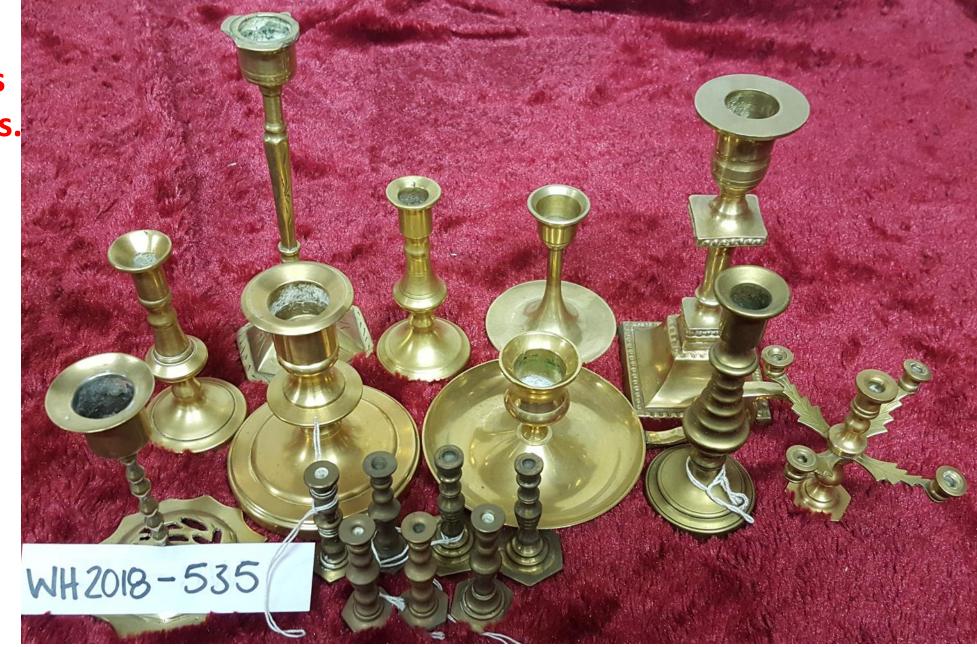

Fender.** 

\$675.00



WH2018-440;

**Brass Fireplace Fender.** 

\$500.00



WH2018-510;

Decorative Brass Wall Plaque.

\$40.00



WH2018-523;

#### **Brass Serving Tray.**

\$15.00



### WH2018-525;

**Pair of Brass Candlestick Holders.** 



## WH2018-526;

**Brass Floral Candlestick Holders.** 



WH2018-527;

**Brass Candlestick Holders.** 



### WH2018-528;

**Small Brass Candlestick Holders.** 



### WH2018-529;

**Small Brass Candlestick Holders.** 



## WH2018-530;

Small Brass Candlestick Holders.



# WH2018-531;

Small Brass Candlestick Holders.



## WH2018-532;

Miniature Brass Candlestick Holders.



WH2018-533;

Miniature Brass Candlestick Holders.



WH2018-534;

**Brass Candle Holders.** 



#### WH2018-535;

(17) Assorted Brass Candlestick Holders.

\$175.00 All



# WH2018-536;

Small Brass and Copper Coffee Urn.

\$110.00



WH2018-537;

(2) Brass Wall Lamps.

\$30.00 Pair



WH2018-538;

(2) Small Brass Hanging Lanterns.

\$80.00 Both



WH2018-539;

**Brass Coaster.** 

\$5.00



#### WH2018-540;

**Brass Brush With Pineapple Top.** 

\$20.00



#### WH2018-541;

Brass "Ball-In-Hand" Door Knocker.

# \$125.00











#### WH2018-542;

#### **Miscellaneous Brass Piece.**

# \$25.00



# WH2018-542



#### WH2018-543;

**Brass Salters' Spring Balance Scale.** 

# \$25.00

0 WH2018-543 WH2018-544;

**Brass Fireplace Pan.** 

\$15.00



WH2018-545;

**Brass Candlestick Holders.** 

\$20.00 Pair



WH2018-546;

**Brass Door Knob.** 

\$40.00



# WH2018-547;

Brass Hook.

\$25.00



WH2018-549;

Miscellaneous Brass Lion Head.

**\$10.00** 



WH2