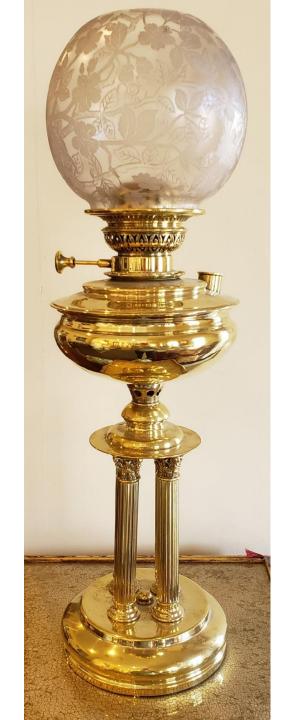

2019 – 2257;

### Victorian Brass Lantern with Frosted Floral Globe.

\$650.00

2019 – 2324;