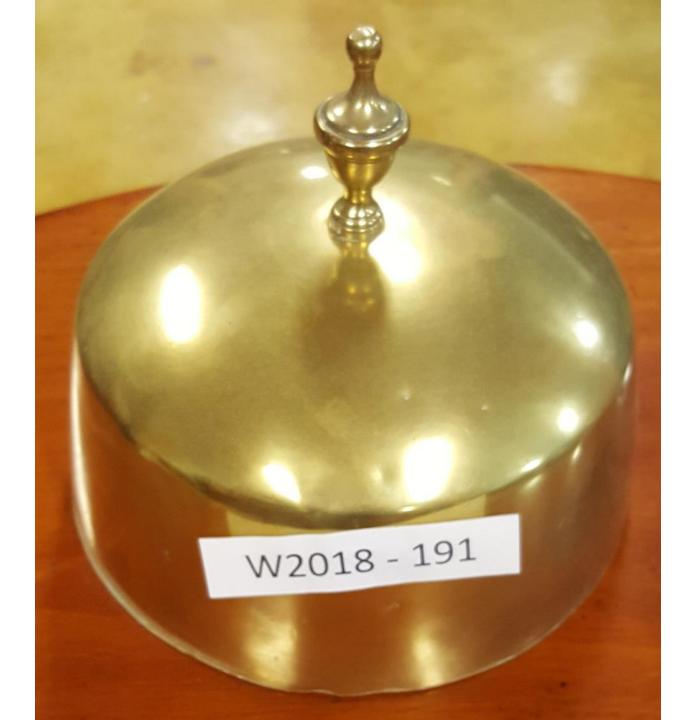

# \$50.00 Pair

WH2018 – 189;

Brass Pedestal With Adjustable Cross Arm. Religious Décor.

\$250.00

WH2018 – 191;

**Brass Plate Cover.** 

\$45.00

WH2018 – 233;