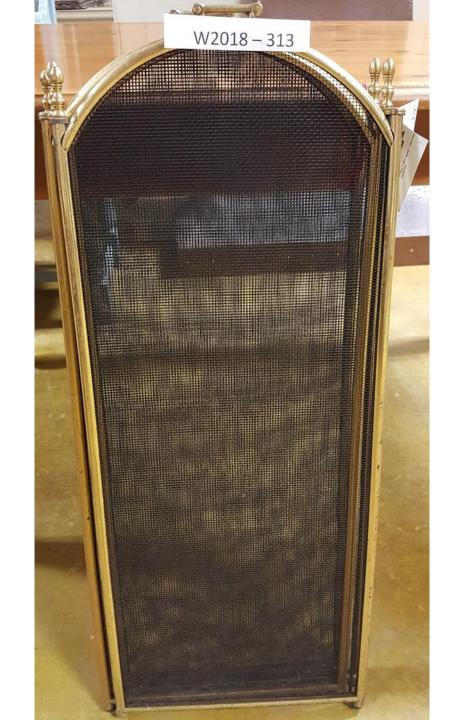

### WH2018-313;

**Brass Fireplace Screen.** 

## \$275.00

WH2018-354;

Pair Of Brass Firedogs.

\$110.00 Pair