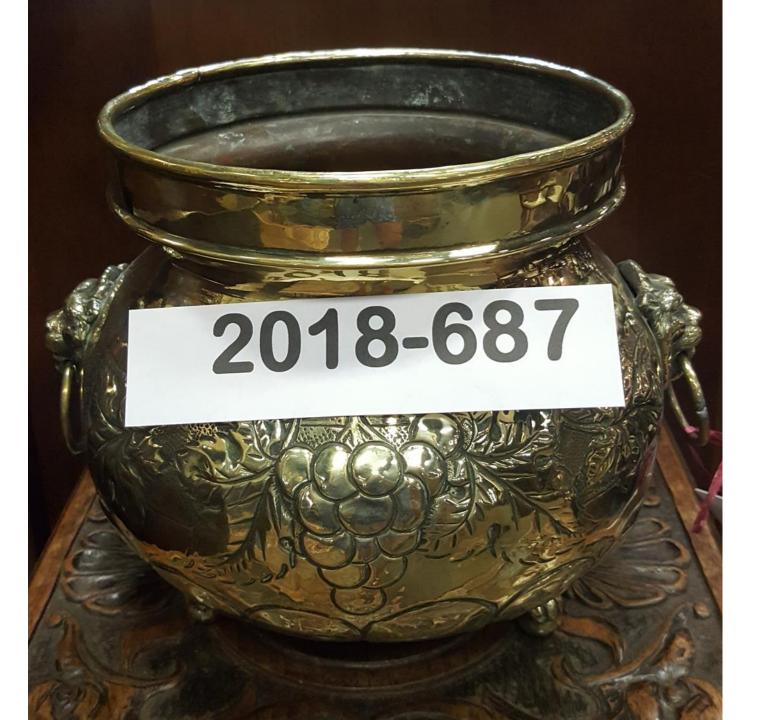

### 2018-552;

(4) Brass Dinner Plate Holders. Made in India.

\$40.00 Set

2018-687;

**Brass Coal Scuttle.** 

\$250.00

2018-690;

**Brass Planter.** 