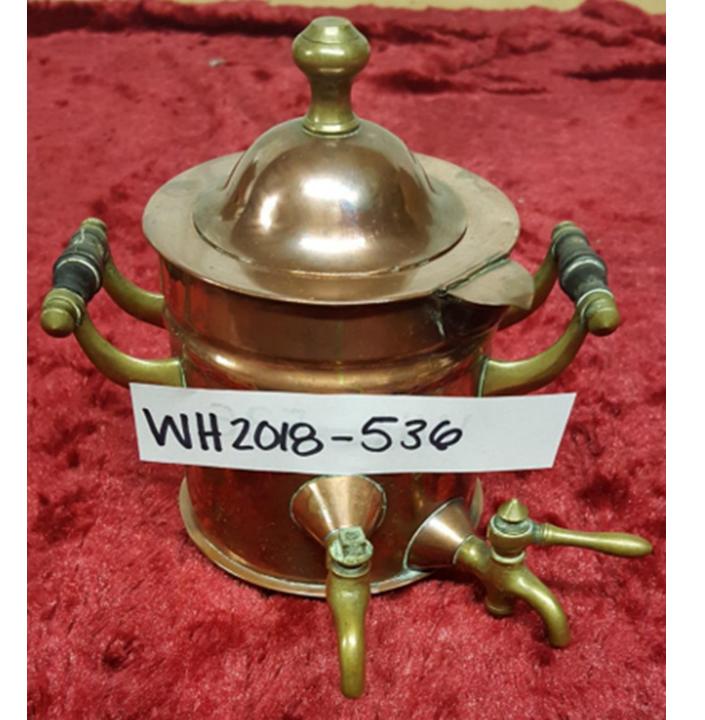

# WH2018-536;

Small Brass and Copper Coffee Urn.

\$110.00

WH2018-537;

(2) Brass Wall Lamps.

\$30.00 Pair

WH2018-538;

(2) Small Brass Hanging Lanterns.