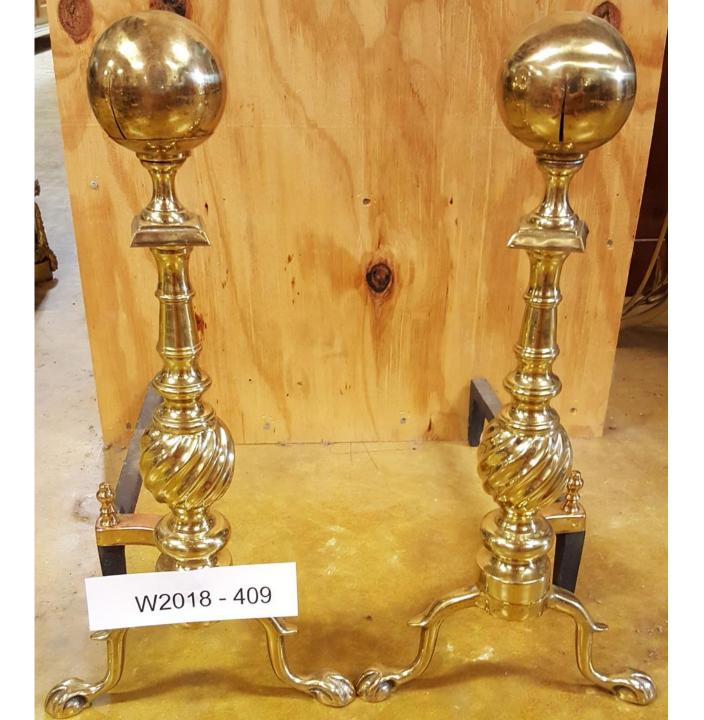

## \$550.00 Pair

WH2018-408;

Pair Of Brass And Iron Firedogs.

\$600.00 Pair

WH2018-409;

Pair Of Brass And Iron Firedogs.

\$750.00 Pair