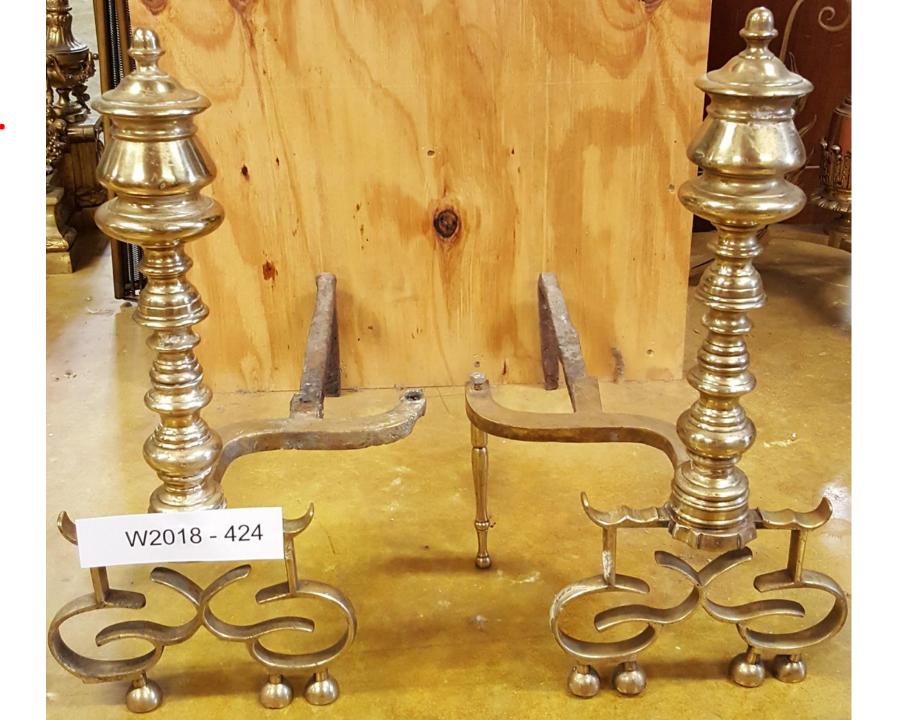

## WH2018-424;

Pair of Brass Firedogs.

\$850.00 Pair

WH2018-425;

Pair of Brass Firedogs.

\$600.00 Pair