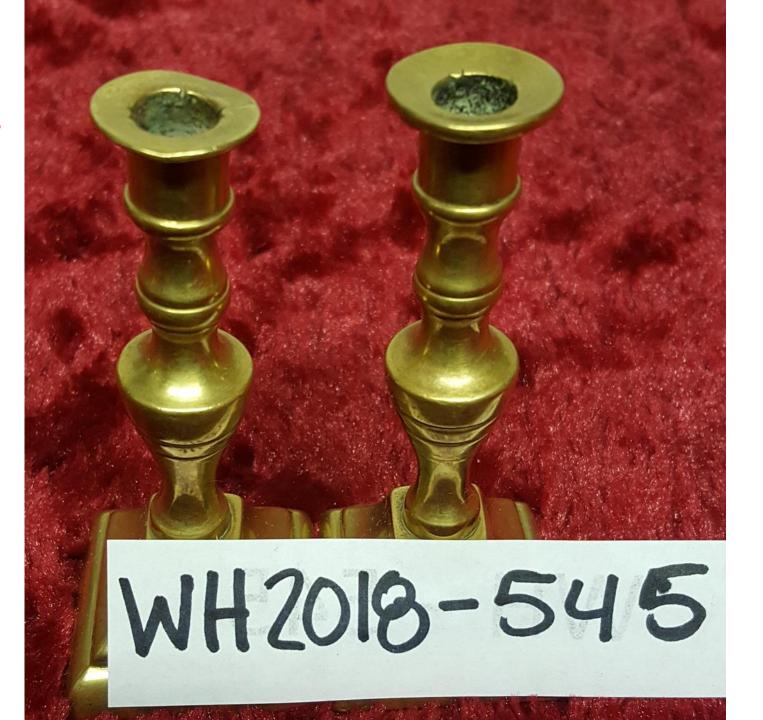

# \$25.00

0 WH2018-543 WH2018-544;

**Brass Fireplace Pan.** 

\$15.00

WH2018-545;

**Brass Candlestick Holders.** 

\$20.00 Pair

WH2018-546;