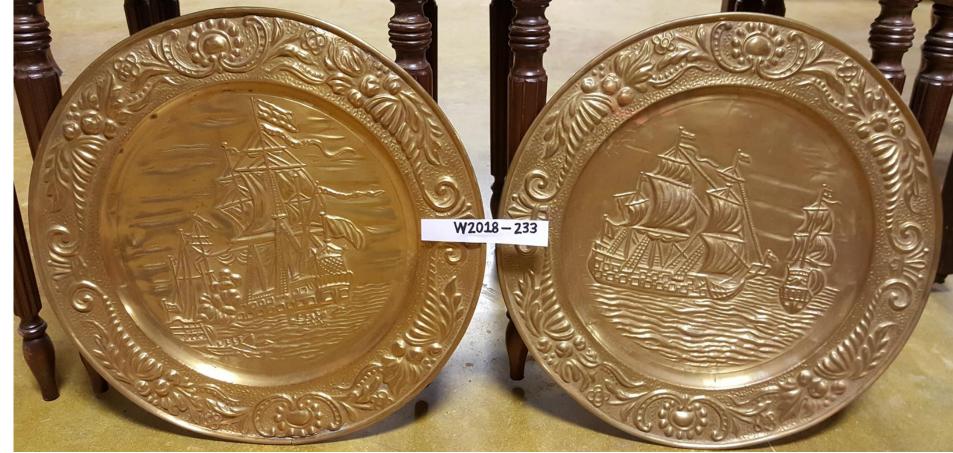

# \$50.00 Pair

WH2018 – 189;

Brass Pedestal With Adjustable Cross Arm. Religious Décor.

\$250.00

WH2018 – 191;

**Brass Plate Cover.** 

\$45.00

WH2018 – 233;

## (2) Decorative Brass Wall Plaques.

## \$50.00 Pair

WH2018 – 247;