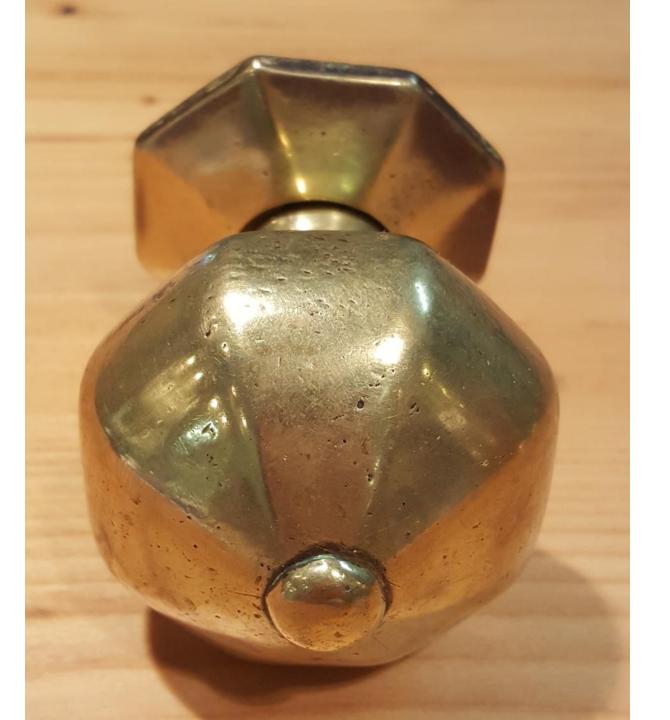

## \$90.00 Pair

2018-1949;

**Brass Offering Tray.** 

\$50.00

2018-1950;

Victorian Brass Doorknob.

# \$45.00

2018-1951;

Claw & Ball Brass Fire Dogs.