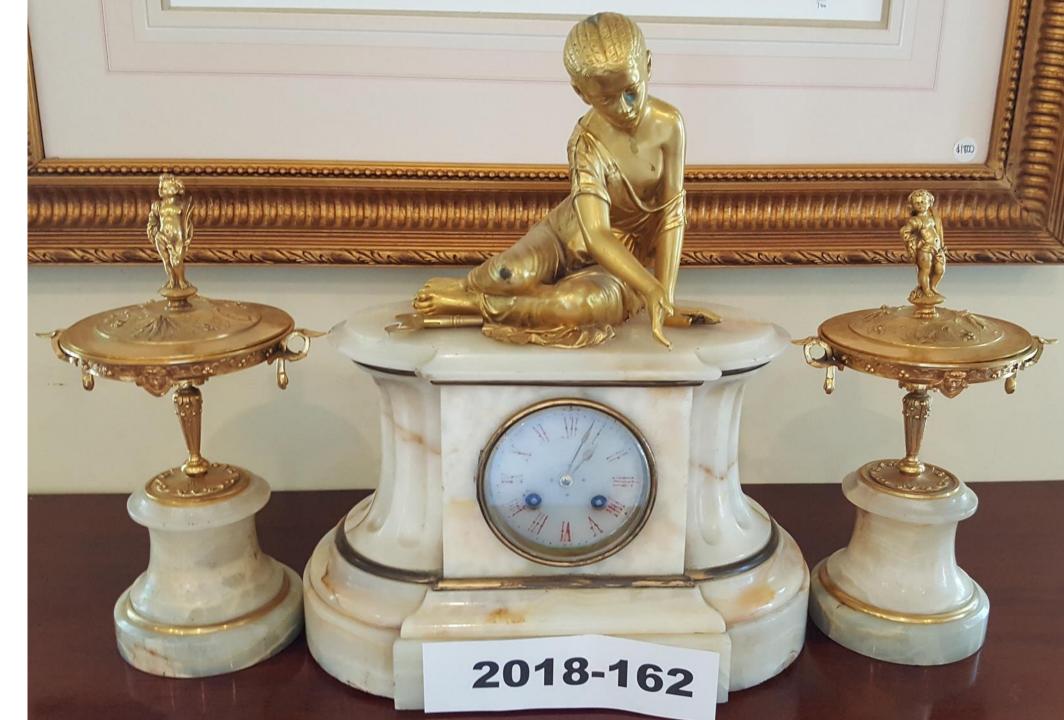

## 2018-155;

Black Marble and Brass Shakespearean Mantle Clock.

\$1,500.00

2018-162;

(3) PieceMarble andBrass MantleClock.

\$1,500.00

2018-184;

Belgian Brass Coat of Arms Seal Casket.