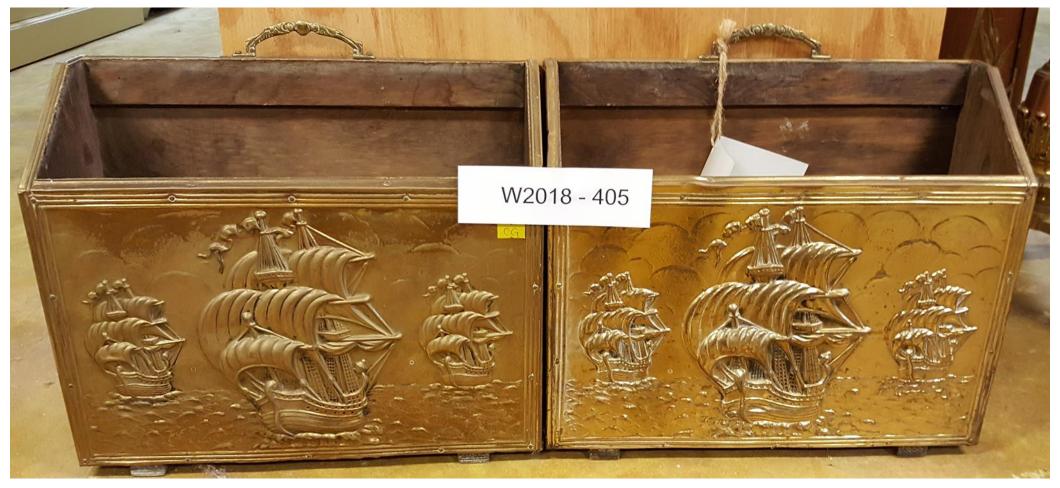

#### WH2018-405;

(2) Hammered Brass Magazine Holders.

## \$50.00 Each

WH2018-407;

Pair Of Footed Brass Firedogs.