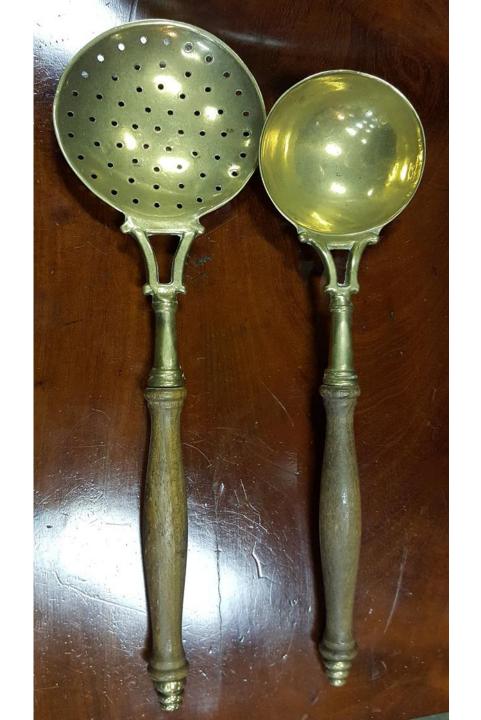

## Brass and Wood Serving Set.

# \$60.00

2018-994;

Pair of Brass Candlesticks.