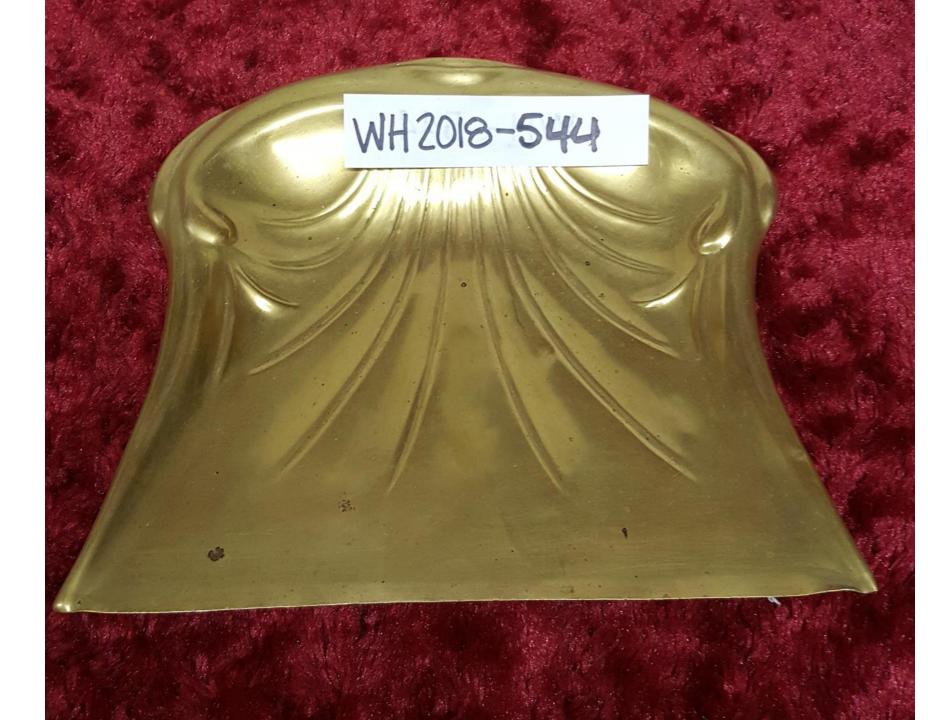

# \$25.00

0 WH2018-543 WH2018-544;

**Brass Fireplace Pan.** 

\$15.00

WH2018-545;

**Brass Candlestick Holders.** 

\$20.00 Pair

WH2018-546;