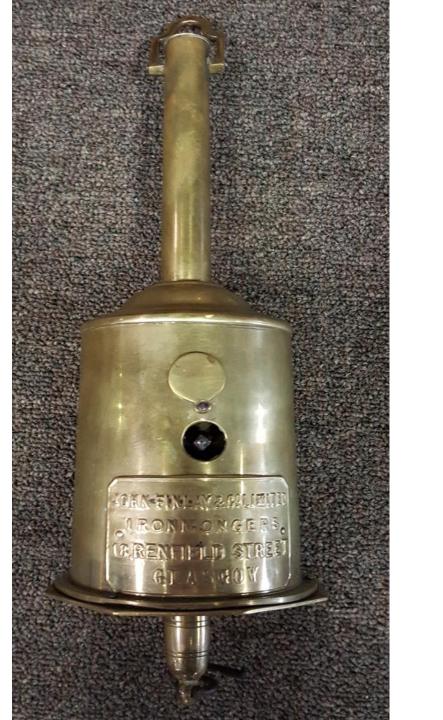

Pair of Brass Serpent Fire Dogs.** 

# \$550.00



## 2018-535;

(2) Brass Candlestick Holders With Feet.

\$125.00 Pair



### 2018-552;

(4) Brass Dinner Plate Holders. Made in India.

\$40.00 Set



2018-687;

**Brass Coal Scuttle.** 

\$250.00



2018-690;

**Brass Planter.** 

\$40.00



2018-730;

Hammered Brass Coal Scuttle.

\$250.00.



2018-731;

Victorian Brass Coal Scuttle.

\$450.00.



2018-732;

**Brass Coal Scuttle.** 

\$350.00



2018-846;

**Brass Coal Scuttle.** 

\$450.00



2018-899;

Oak and Brass Scribe Tool.

\$45.00



2018-940;

## **Brass Reel and Line Dryer.**

## \$225.00



2018-946;

Milbro All Brass English Reel.

\$85.00



2018-968;

Art Deco Brass Coal Scuttle.

\$250.00



### 2018-970;

John Finlay Co. LTD Glasgow Ironmasters Roasting Jack.

\$400.00



## 2018-971;

John Linwood Warranted Roasting Jack.

\$400.00



2018-974;

## Brass and Wood Serving Set.

# \$60.00



2018-994;

Pair of Brass Candlesticks.

# \$50.00 Pair



## 2018-996;

# (6) BrassCandlestickHolders.

\$20.00 Each



2018-997;

## Pair Of Brass Candlestick Holders.

# \$35.00 Pair



## 2018-998;

Pair Of Brass Candlestick Holders.

\$28.00 Pair



## 2018-999;

Pair Of Brass Candlestick Holders.

\$30.00 pair



## 2018-1000;

## Pair Of Brass Candlestick Holders.

\$36.00 Pair



## 2018-1001;

Large Brass Candlestick Holder.

\$20.00



## 2018-1070;

**Pair of Brass Candlestick Holders.** 

# \$50.00 Pair



### 2018-1107;

Small Decorative Brass Wall Plaque.

\$30.00



2018-1113;

(2) Brass Hanging Lanterns.

\$1500.00 pair



2018-1233;

Set Of Twisted Bras