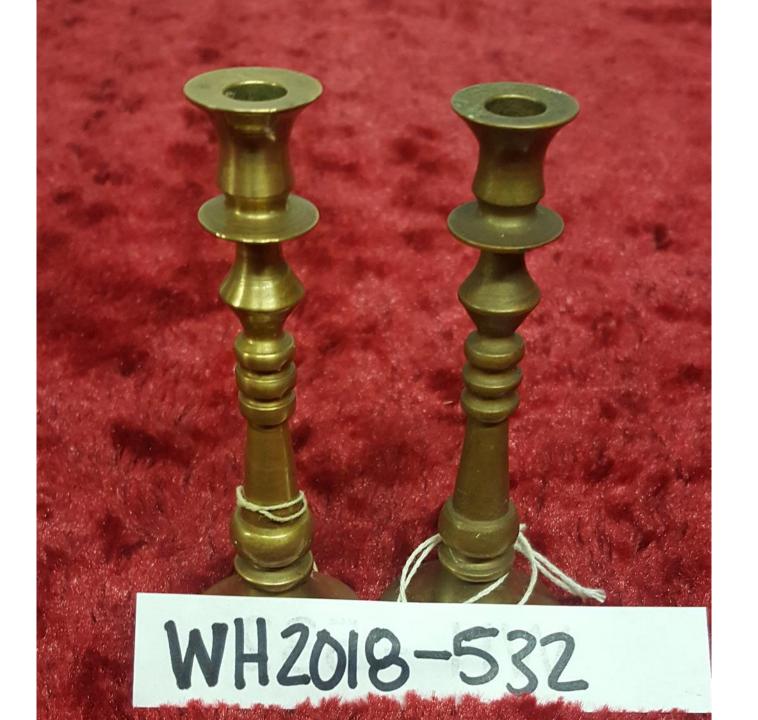

## WH2018-532;

Miniature Brass Candlestick Holders.

WH2018-533;

Miniature Brass Candlestick Holders.

WH2018-534;

**Brass Candle Holders.** 