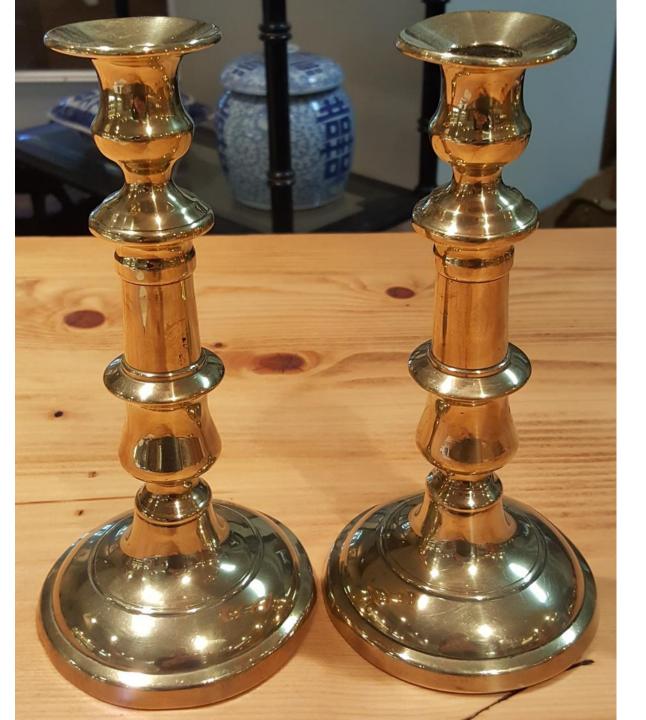

Plant Holder Stand.** 

## \$175.00



2018-1445;

19<sup>th</sup> Century Mahogany And Brass Plant Stand.

\$250.00



2018-1671;

**Brass Coal Port.** 

\$350.00



2018-1672;

**Brass Coal Scuttle.** 

\$295.00



2018-1766;

**Brass Coal Scuttle.** 

\$375.00



2018-1936;

Handmade Lingham Brass Casket.

\$145.00



#### 2018-1938;

### **Claw & Ball Brass Fireplace Set.**

### \$175.00



2018-1940;

Brass Lion Head Door Knocker.

\$150.00



2018-1941;

Small Brass Tray.

\$25.00



2018-1942;

Miniature Brass Candlestick Holders.

\$45.00 Pair



2018-1943;

Pair Of Large Brass Candlestick Holders.

\$48.00 Pair



2018-1944;

**Brass Tilting Tea Service.** 

**\$95.00** 



2018-1946;

Brass Tea Kettle.

\$80.00



2018-1948;

Pair Of Brass Candlestick Holders.

## \$90.00 Pair



2018-1949;

**Brass Offering Tray.** 

\$50.00



2018-1950;

Victorian Brass Doorknob.

# \$45.00



2018-1951;

Claw & Ball Brass Fire Dogs.

## \$550.00 Pair



2018-1953;

Brass Door Knob.

\$25.00



WH2018 – 102;

Set Of Brass Candlestick Holders.

# \$50.00 Pair



WH2018 – 189;

Brass Pedestal With Adjustable Cross Arm. Religious Décor.

\$250.00



WH2018 – 191;

**Brass Plate Cover.** 

\$45.00



WH2018 – 233;

## (2) Decorative Brass Wall Plaques.

## \$50.00 Pair



WH2018 – 247;

### **Decorative Brass Wall Plaque.**

## \$100.00



WH2018 – 248;

Brass Decorative Wall Plaque.

\$90.00



WH2018 – 249;

(2) Decorative Brass Wall Plaque.

\$250.00 Pair



#### WH2018 – 274;

Oriental Porcelain And Brass Vase.

\$60.00



### WH2018-313;

**Brass Fireplace Screen.** 

## \$27