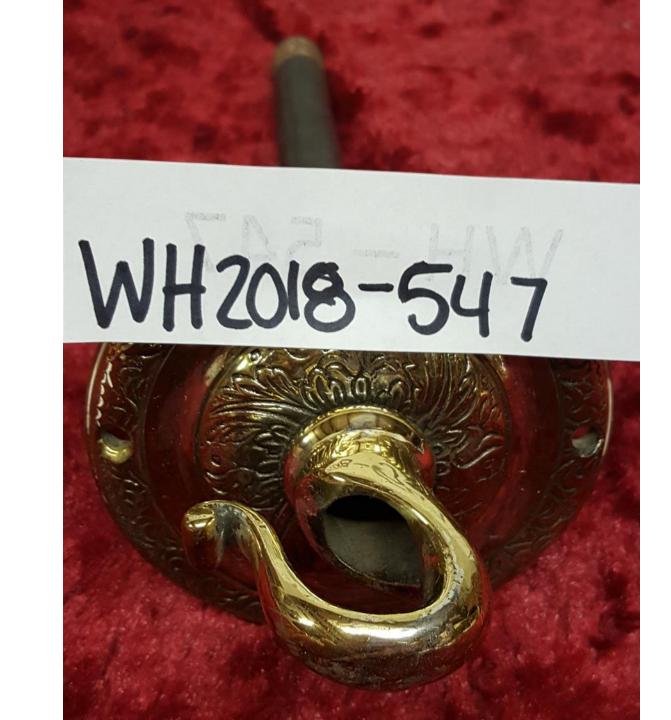

# WH2018-547;

Brass Hook.

\$25.00

WH2018-549;

Miscellaneous Brass Lion Head.

**\$10.00** 

WH2018-550;

**Brass and Wood Brush.** 