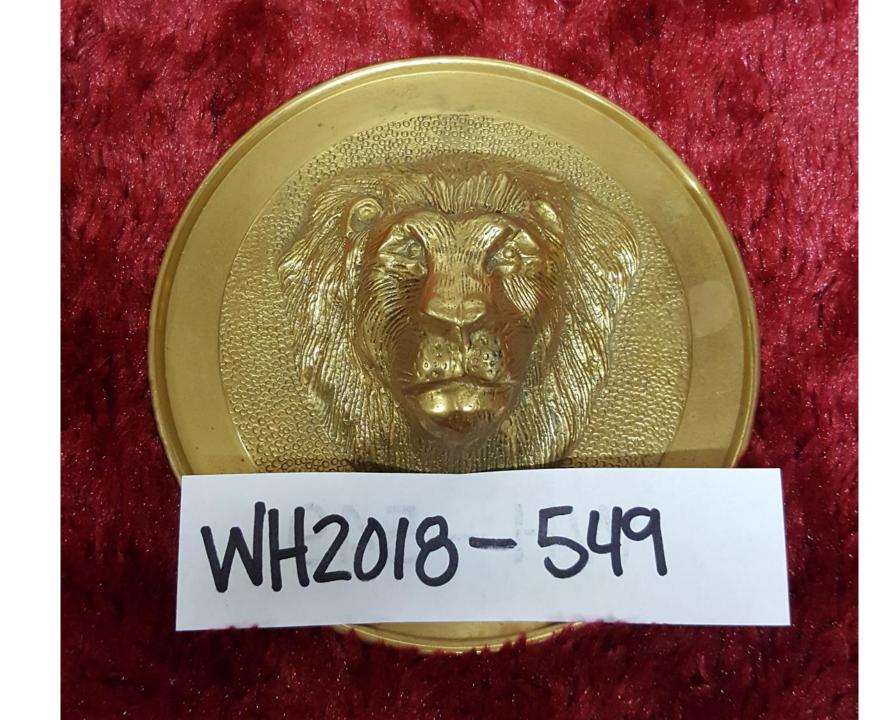

# WH2018-547;

Brass Hook.

\$25.00

WH2018-549;

Miscellaneous Brass Lion Head.

**\$10.00** 

WH2018-550;

**Brass and Wood Brush.** 