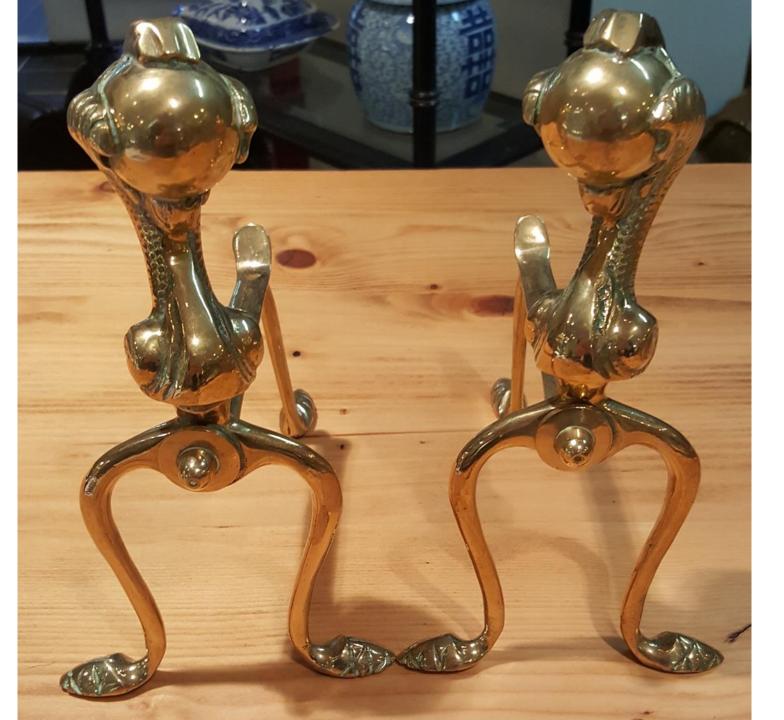

### **Claw & Ball Brass Fireplace Set.**

### \$175.00

2018-1940;

Brass Lion Head Door Knocker.

\$150.00

2018-1941;

Small Brass Tray.

\$25.00

2018-1942;