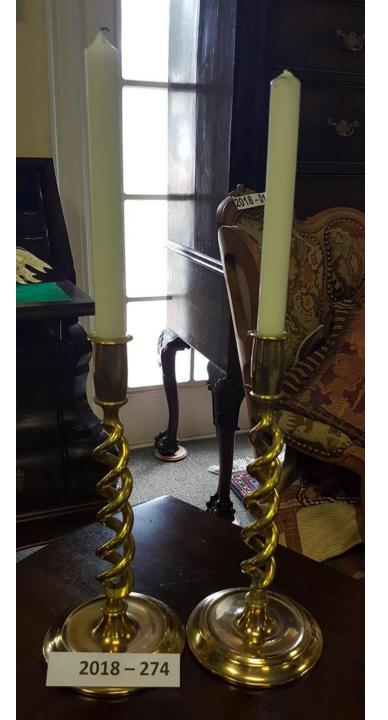

2018-148;

Brass and Glass Magazine Rack.

\$425.00



## 2018-155;

Black Marble and Brass Shakespearean Mantle Clock.

\$1,500.00



2018-162;

(3) PieceMarble andBrass MantleClock.

\$1,500.00



2018-184;

Belgian Brass Coat of Arms Seal Casket.

\$145.00



2018-189;

**Brass Vase.** 

\$45.00



### 2018-192;

# Pair of Brass Finial Tipped Fire Dogs With Feet.

\$500.00



## 2018-195;

Pair of Small Cloisonné Vases.

\$55.00 Each



## 2018-255;

(2) Motta Hedda Brass Candlestick Holders.

\$115.00 Pair



## 2018-256;

(2) Tall Golden Brass Candlestick Holders.

\$90.00



#### 2018-274;

# (2) Brass Intertwined Candlestick Holders.

\$100.00 Pair



### 2018-280;

(2) Brass Candlestick Holders.

# \$50.00 Pair



2018-373;

#### Victorian Brass Music Stand.

# \$250.00



2018-526;

**Pair of Brass Serpent Fire Dogs.** 

# \$550.00



## 2018-535;

(2) Brass Candlestick Holders With Feet.

\$125.00 Pair



### 2018-552;

(4) Brass Dinner Plate Holders. Made in India.

\$40.00 Set



2018-687;

**Brass Coal Scuttle.** 

\$250.00



2018-690;

**Brass Planter.** 

\$40.00



2018-730;

Hammered Brass Coal Scuttle.

\$250.00.



2018-731;

Victorian Brass Coal Scuttle.

\$450.00.



2018-732;

**Brass Coal Scuttle.** 

\$350.00



2018-846;

**Brass Coal Scuttle.** 

\$450.00



2018-899;

Oak and Brass Scribe Tool.

\$45.00



2018-940;

## **Brass Reel and Line Dryer.**

## \$225.00



2018-946;

Milbro All Brass English Reel.

\$85.