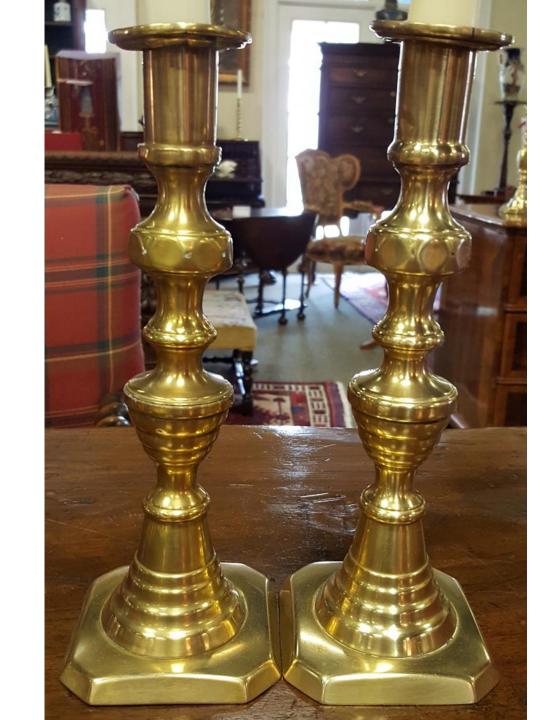

ish Reel.

\$85.00



2018-968;

Art Deco Brass Coal Scuttle.

\$250.00



### 2018-970;

John Finlay Co. LTD Glasgow Ironmasters Roasting Jack.

\$400.00



## 2018-971;

John Linwood Warranted Roasting Jack.

\$400.00



2018-974;

## Brass and Wood Serving Set.

# \$60.00



2018-994;

Pair of Brass Candlesticks.

# \$50.00 Pair



## 2018-996;

# (6) BrassCandlestickHolders.

\$20.00 Each



2018-997;

## Pair Of Brass Candlestick Holders.

# \$35.00 Pair



## 2018-998;

Pair Of Brass Candlestick Holders.

\$28.00 Pair



## 2018-999;

Pair Of Brass Candlestick Holders.

\$30.00 pair



## 2018-1000;

## Pair Of Brass Candlestick Holders.

\$36.00 Pair



## 2018-1001;

Large Brass Candlestick Holder.

\$20.00



## 2018-1070;

**Pair of Brass Candlestick Holders.** 

# \$50.00 Pair



### 2018-1107;

Small Decorative Brass Wall Plaque.

\$30.00



2018-1113;

(2) Brass Hanging Lanterns.

\$1500.00 pair



2018-1233;

Set Of Twisted Brass Candlestick Holders.

\$120.00 Pair



2018-1234;

**Pair Of Brass Candlestick Holders.** 

# \$60.00 pair



### 2018-1262;

Hammered Brass Umbrella Holder.

\$350.00



2018-1376;

## **3 Tiered Brass Display Stand.**

\$300.00



2018-1444;

**Brass Plant Holder Stand.** 

## \$175.00



2018-1445;

19<sup>th</sup> Century Mahogany And Brass Plant Stand.

\$250.00



2018-1671;

**Brass Coal Port.** 

\$350.00



2018-1672;

**Brass Coal Scuttle.** 

\$295.00



2018-1766;

**Brass Coal Scuttle.** 

\$375.00



2018-1936;

Handmade Lingham Brass Casket.

\$145.00



#### 2018-1938;

### **Claw & Ball Brass Fireplace Set.**

### \$1