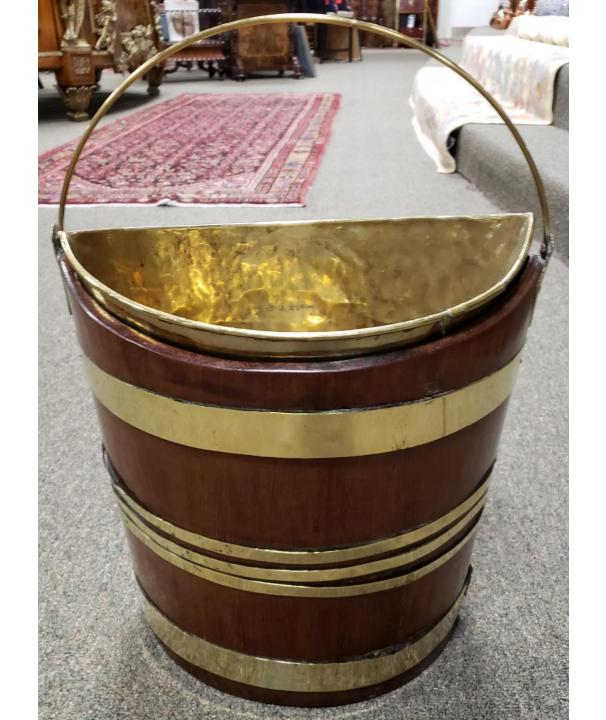

\$40.00

2018-730;

Hammered Brass Coal Scuttle.

\$250.00.

2018-731;

Victorian Brass Coal Scuttle.

\$450.00.

2018-732;

**Brass Coal Scuttle.** 

\$350.00

2018-846;

**Brass Coal Scuttle.** 

\$450.00

2018-899;

Oak and Brass Scribe Tool.

\$45.00